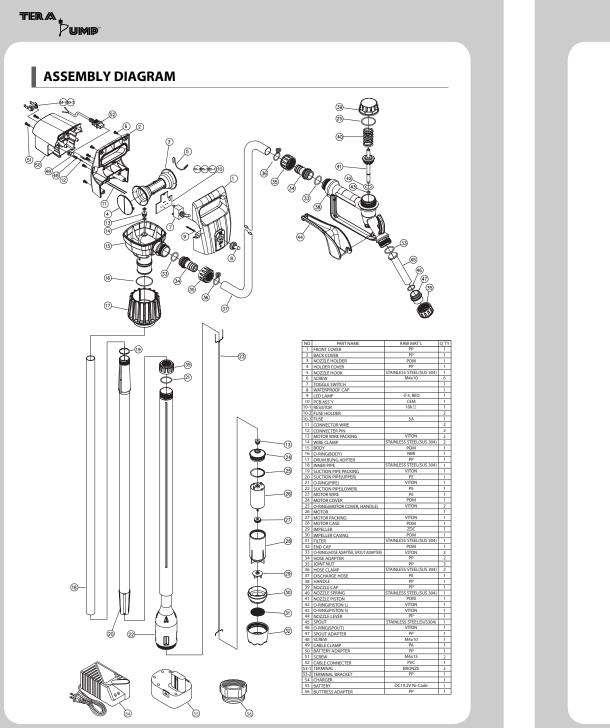

TERA

1.877.251.2288 terapump@gmail.com www.terapump.net 1941 E. Occidental St. Santa Ana, CA 92705, USA

## **Precautions for Use**

These instructions are to ensure the product is used correctly, safely, and to prevent any possible risk or damage to the user and/or others people. Our company shall not take any responsibility for any failure of product, malfunction and damages caused by improper use by the user or third parties.



## Sperifications (MODEL: TReDRUM-T)

| Delivery volume       | Approx. 28liters (7 Gallons) at Water                                                                                              | Operating temperature | +5°C ~ 40°C (41°F ~ 104°F) |
|-----------------------|------------------------------------------------------------------------------------