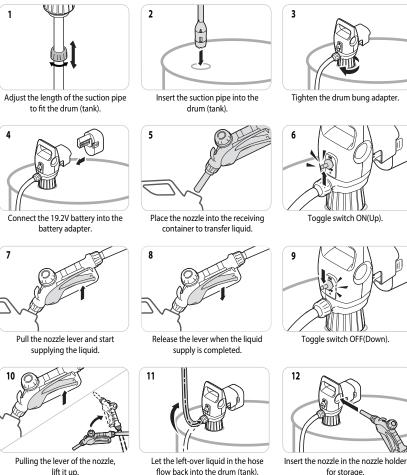

---------------------------------------------------------------------------------|-----------------------|----------------------------|
| Suction pipe length   | Approx. 850 ~ 1245mm (33.5"~ 49")                                                                                                  | Operating voltage     | DC19.2V                    |
| Discharge hose length | Approx. 2m (6.6ft)                                                                                                                 | Fuse                  | 5A                         |
| Applicable liquids    | Diesel, DEF(AdBlue), Water, Kerosene, Antifreeze, Windshield washer fluid,<br>Mild detergents, Agricultural chemicals, Light oils. |                       |                            |

## **Directions for Use**





## for storage.

2