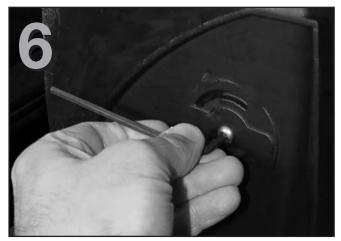

**IMPORTANT** - Ensure that the QuickTurn<sup>™</sup> fasteners remains in the fully unlocked position during this step.

First ensure that the QuickTurn™ fasteners are positioned properly by pressing in the direction indicated by arrow 1. Then, hand tighten the bottom QuickTurn™ fastener (arrow 2). Verify that this QuickTurn™ fastener is in the fully locked position.

Repeat this process with the top QuickTurn™ fastener.

Prepare the plastic rivet for installation by removing the pin from the base. Insert the base fully into the top hole of the MudFlap and through the existing hole in the vehicle. Insert the pin into the base and press firmly to secure the rivet.