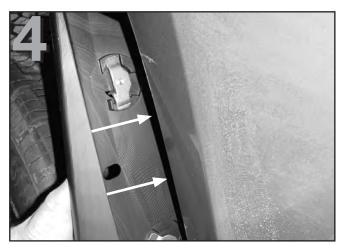

Begin driver's side MudFlap installation by parking the vehicle on level ground. Begin with the left side.

Position the smooth surfaced portion of the MudFlap so that it contours firmly against the fender as shown.