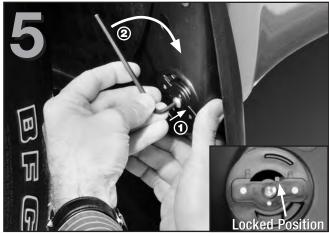

**IMPORTANT** - Ensure that the QuickTurn<sup>™</sup> fasteners remains in the fully unlocked position during this step.

First ensure that the QuickTurn™ fasteners are positioned properly by pressing in the direction indicated by arrow 1. Then, hand tighten the bottom QuickTurn™ fastener (arrow 2). Verify that this QuickTurn™ fastener is in the fully locked position.

Repeat this process with the top QuickTurn™ fastener.

Prepare the plastic rivet for installation by removing the pin from the base. Insert the base fully into the top hole of the MudFlap and through the existing hole in the vehicle. Insert the pin into the base and press firmly to secure the rivet.