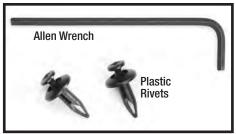

#### **Hardware Included**

Your MudFlap kit includes an Allen Wrench and the plastic push rivets pictured here.

Identify the driver's side MudFlap by locating the "LH" mark located centrally in the recessed cavity on the tire side of the MudFlap. Ensure that the QuickTurn™ fasteners are in the fully unlocked position using the Allen wrench provided.