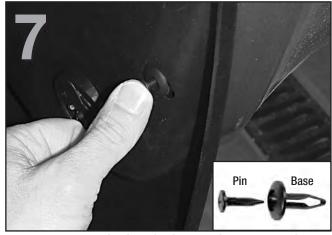

#### **Hardware Included**

Your MudFlap kit includes an Allen Wrench and the plastic push rivets pictured here.

Identify the driver's side MudFlap by locating the "LH" mark located centrally in the recessed cavity on the tire side of the MudFlap. Ensure that the QuickTurn™ fasteners are in the fully unlocked position using the Allen wrench provided.

Repeat this process with the top QuickTurn™ fastener.

Prepare the plastic rivet for installation by removing the pin from the base. Insert the base fully into the top hole of the MudFlap and through the existing hole in the vehicle. Insert the pin into the base and press firmly to secure the rivet.