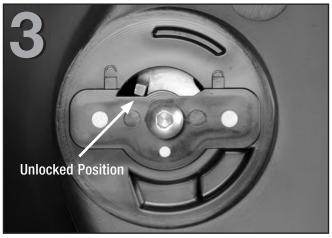

#### **Hardware Included**

Your MudFlap kit includes an Allen Wrench and the plastic push rivets pictured here.

Identify the driver's side MudFlap by locating the "LH" mark located centrally in the recessed cavity on the tire side of the MudFlap. Ensure that the QuickTurn™ fasteners are in the fully unlocked position using the Allen wrench provided.

**IMPORTANT** - Ensure that the QuickTurn<sup>™</sup> fasteners remains in the fully unlocked position during this step.

First ensure that the QuickTurn™ fasteners are positioned properly by pressing in the direction indicated by arrow 1. Then, hand tighten the bottom QuickTurn™ fastener (arrow 2). Verify that this QuickTurn™ fastener is in the fully locked position.