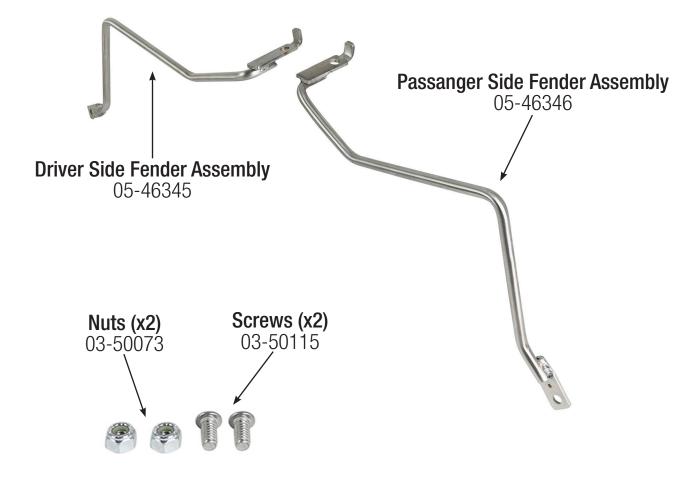

## **Support Bracket Assembly**

49-82010

**Caution:** aFe recommends professional installation on our products. Allow time for your vehicle to cool down prior to installation. When working on or under your vehicle proceed with caution. Exhaust systems reach high temperatures and may cause serious burns. Wear protective safety equipment; eye goggles and gloves to ensure a safe installation.

- **Step 1:** Remove plastic rivet next to the lower mounting point of the driver side fender support bracket.
- **Step 2:** Unbolt the fender mounting bracket at the top where it mounts to the chassis. Retain bolt for re-use.
- **Step 3:** Disconnect the fender mounting bracket from the Christmas tree fastener on the lower side.
- **Step 4:** Remove Christmas tree fastener from the vehicle.
- **Step 5:** Install the aFe fender support bracket using the bolt removed in step 2 and the provided hardware on the bottom.
- **Step 6:** Install the Christmas tree fastener removed in **step 4** in the location of the plastic rivet removed in **step 1**.
- **Step 7:** Repeat process for the passenger side.
- **Step 8:** Your installation is now complete.