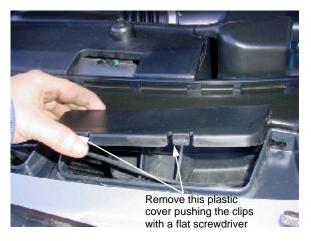

#### Vehicles without tow hooks:

- 5. Locate existing threaded holes in the frame of the vehicle as shown in Picture 4. Place main mounting bracket and secure to the front threaded hole using a M12 x 30mm hex head bolt, flat and lock washers. Secure to the rear threaded hole using a M12 x 50mm hex head bolt, flat and lock washers, use a tube spacer between the frame and mounting bracket. Picture 5.
- 6. To attach auxiliary mounting brackets, open the hood then remove the plastic covers in front of radiator pushing the clips with a flat screwdriver. Picture 6. Notice the 2 bolts holding bumper and remove them (Picture 7), using the 14" ratchet extension and a 12mm socket to loosen the visible bolt (Picture 8), for the other bolt use a 12mm wrench through the space between the grille and bumper of vehicle. From beneath the vehicle locate and finish to remove manually the bolts you loose before. Picture 9. Position the auxiliary mounting bracket as shown in Picture 10, secure to the thread holes where bolts were removed using M6 x 30 mm hex head bolt, 1/4" flat and lock washers. Leave loose. **Note:** Must thread bolts manually from underneath the vehicle, then tighten in the opposite order to removal.
- 7. Place the Front Guard up to the main mounting brackets and bolt them together using 1/2 x 1 1/4" carriage head bolts, flat washers and lock nuts. Attach auxiliary mounting brackets using 3/8 x 1 1/4" button allen head bolt, flat washers and lock nuts. Leave loose.
- 8. **Only Front modular guard version**. Install the brushguards using a gasket between the side plates and the brushguards. Secure into a place using 3/8 x 1 1/2" button allen head bolts, and corresponding nuts and washers. Leave hardware loose.
- 9. Make any final adjustments to the alignment of the Front Guard and tighten all bolts. Replace the plastic covers in front of radiator. **Note:** Before tightening the fasteners, make sure the Front Guard does not interfere with opening and closing of the hood.
- 10. You may need to periodically re-tighten the bolts.