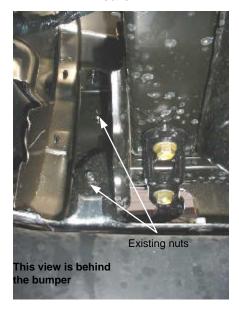

#### Instructions:

- 1. Read and understand instructions completely before beginning installation.
- 2. Included two sets of main mounting brackets, one of them is for vehicles with tow hooks, the other is for vehicles without tow hooks. Identify which set applies to the vehicle.
- 3. Locate existing nuts behind the bumper of the vehicle. Picture 1 & 2.