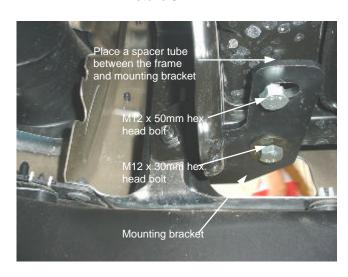

#### Vehicles without tow hooks:

- 5. Locate existing threaded holes in the frame of the vehicle as shown in Picture 4. Place main mounting bracket and secure to the front threaded hole using a M12 x 30mm hex head bolt, flat and lock washers. Secure to the rear threaded hole using a M12 x 50mm hex head bolt, flat and lock washers, use a tube spacer between the frame and mounting bracket. Picture 5.
- 6. To attach auxiliary mounting brackets, open the hood then remove the plastic covers in front of radiator pushing the clips with a flat screwdriver. Picture 6. Notice the 2 bolts holding bumper and remove them (Picture 7), using the 14" ratchet extension and a 12mm socket to loosen the visible bolt (Picture 8), for the other bolt use a 12mm wrench through the space between the grille and bumper of vehicle. From beneath the vehicle locate and finish to remove manually the bolts you loose before. Picture 9. Position the auxiliary mounting bracket as shown in Picture 10, secure to the thread holes where bolts were removed using M6 x 30 mm hex head bolt, 1/4" flat and lock washers. Leave loose. **Note:** Must thread bolts manually from underneath the vehicle, then tighten in the opposite order to removal.
- 7. Place the Front Guard up to the main mounting brackets and bolt them together using 1/2 x 1 1/4" carriage head bolts, flat washers and lock nuts. Attach auxiliary mounting brackets using 3/8 x 1 1/4" button allen head bolt, flat washers and lock nuts. Leave loose.
- 8. **Only Front modular guard version**. Install the brushguards using a gasket between the side plates and the brushguards. Secure into a place using 3/8 x 1 1/2" button allen head bolts, and corresponding nuts and washers. Leave hardware loose.
- 9. Make any final adjustments to the alignment of the Front Guard and tighten all bolts. Replace the plastic covers in front of radiator. **Note:** Before tightening the fasteners, make sure the Front Guard does not interfere with opening and closing of the hood.
- 10. You may need to periodically re-tighten the bolts.