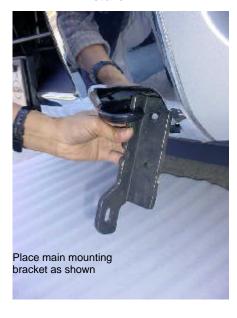

#### Vehicles with tow hooks:

4. Place main mounting brackets as shown in Picture 3. Bolt to existing nuts using M6 x 30 hex head bolts, 1/4" flat and lock washers. Leave loose. Go to step 6. **Note:** Thread the bolts manually, then tighten using 1/4" ratchet.