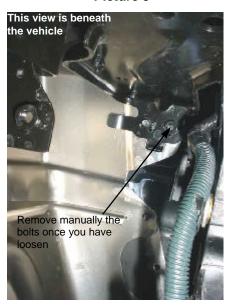

#### Vehicles without tow hooks:

- 5. Locate existing threaded holes in the frame of the vehicle as shown in Picture 4. Place main mounting bracket and secure to the front threaded hole using a M12 x 30mm hex head bolt, flat and lock washers. Secure to the rear threaded hole using a M12 x 50mm hex head bolt, flat and lock washers, use a tube spacer between the frame and mounting bracket. Picture 5.
- 6. To attach auxiliary mounting brackets, open the hood then remove the plastic covers in front of radiator pushing the clips with a flat screwdriver. Picture 6. Notice the 2 bolts holding bumper and remove them (Picture 7), using the 14" ratchet extension and a 12mm socket to loosen the visible bolt (Picture 8), for the other bolt use a 12mm wrench through the space between the grille and bumper of vehicle. From beneath the vehicle locate and finish to remove manually the bolts you loose before. Picture 9. Position the auxiliary mounting bracket as shown in Picture 10, secure to the thread holes where bolts were removed using M6 x 30 mm hex head bolt, 1/4" flat and lock washers. Leave loose. **Note:** Must thread bolts manually from underneath the vehicle, then tighten in the opposite order to removal.
- 7. Place the Front Guard up to the main mounting brackets and bolt them together using 1/2 x 1 1/4" carriage head bolts, flat washers and lock nuts. Attach auxiliary mounting brackets using 3/8 x 1 1/4" button allen head bolt, flat washers and lock nuts. Leave loose.
- 8. **Only Front modular guard version**. Install the brushguards using a gasket between the side plates and the brushguards. Secure into a place using 3/8 x 1 1/2" button allen head bolts, and corresponding nuts and washers. Leave hardware loose.
- 9. Make any final adjustments to the alignment of the Front Guard and tighten all bolts. Replace the plastic covers in front of radiator. **Note:** Before tightening the fasteners, make sure the Front Guard does not interfere with opening and closing of the hood.
- 10. You may need to periodically re-tighten the bolts.

# **INSTALLATION INSTRUCTIONS**

50051-1 FRONT MODULAR EUROGUARD 50051-5 FRONT ONE PIECE EUROGUARD 2004 Nissan Pathfinder Armada, Titan Crew Cab

Picture 6

Picture 7

Picture 8

Picture 9

Picture 10