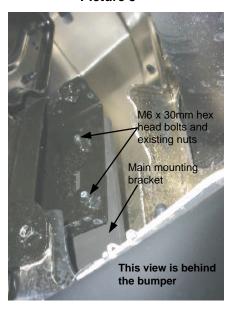

#### Vehicles with tow hooks:

4. Place main mounting brackets as shown in Picture 3. Bolt to existing nuts using M6 x 30 hex head bolts, 1/4" flat and lock washers. Leave loose. Go to step 6. **Note:** Thread the bolts manually, then tighten using 1/4" ratchet.