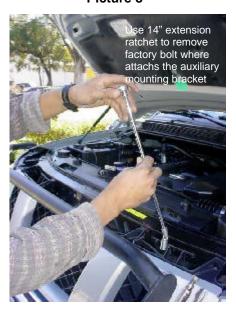

#### Vehicles without tow hooks:

- 5. Locate existing threaded holes in the frame of the vehicle as shown in Picture 4. Place main mounting bracket and secure to the front threaded hole using a M12 x 30mm hex head bolt, flat and lock washers. Secure to the rear threaded hole using a M12 x 50mm hex head bolt, flat and lock washers, use a tube spacer between the frame and mounting bracket. Picture 5.
- 6. To attach auxiliary mounting brackets, open the hood then remove the plastic covers in front of radiator pushing the clips with a flat screwdriver. Picture 6. Notice the 2 bolts holding bumper and remove them (Picture 7), using the 14" ratchet extension and a 12mm socket to loosen the visible bolt (Picture 8), for the other bolt use a 12mm wrench through the space between the grille and bumper of vehicle. From beneath the vehicle locate and finish to remove manually the bolts you loose before. Picture 9. Position the auxiliary mounting bracket as shown in Picture 10, secure to the thread holes where bolts were removed using M6 x 30 mm hex head bolt, 1/4" flat and lock washers. Leave loose. **Note:** Must thread bolts manually from underneath the vehicle, then tighten in the opposite order to removal.
- 7. Place the Front Guard up to the main mounting brackets and bolt them together using 1/2 x 1 1/4" carriage head bolts, flat washers and lock nuts. Attach auxiliary mounting brackets using 3/8 x 1 1/4" button allen head bolt, flat washers and lock nuts. Leave loose.
- 8. **Only Front modular guard version**. Install the brushguards using a gasket between the side plates and the brushguards. Secure into a place using 3/8 x 1 1/2" button allen head bolts, and corresponding nuts and washers. Leave hardware loose.
- 9. Make any final adjustments to the alignment of the Front Guard and tighten all bolts. Replace the plastic covers in front of radiator. **Note:** Before tightening the fasteners, make sure the Front Guard does not interfere with opening and closing of the hood.
- 10. You may need to periodically re-tighten the bolts.