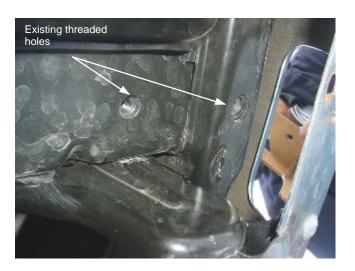

#### Vehicles without tow hooks:

- 5. Locate existing threaded holes in the frame of the vehicle as shown in Picture 4. Place main mounting bracket and secure to the front threaded hole using a M12 x 30mm hex head bolt, flat and lock washers. Secure to the rear threaded hole using a M12 x 50mm hex head bolt, flat and lock washers, use a tube spacer between the frame and mounting bracket. Picture 5.
- 6. To attach auxiliary mounting brackets, open the hood then remove the plastic covers in front of radiator pushing the clips with a flat screwdriver. Picture 6. Notice the 2 bolts holding bumper and remove them (Picture 7), using the 14" ratchet extension and a 12mm socket to loosen the visible bolt (Picture 8), for the other bolt use a 12mm wrench through the space between the grille and bumper of vehicle. From beneath the vehicle locate and finish to remove manually the bolts you loose before. Picture 9. Position the auxiliary mounting bracket as shown in Picture 10, secure to the thread holes where bolts were removed using M6 x 30 mm hex head bolt, 1/4" flat and lock washers. Leave loose. **Note:** Must thread bolts manually from underneath the vehicle, then tighten in the opposite order to removal.
- 7. Place the Front Guard up to the main mounting brackets and bolt them together using 1/2 x 1 1/4" carriage head bolts, flat washers and lock nuts. Attach auxiliary mounting brackets using 3/8 x 1 1/4" button allen head bolt, flat washers and lock nuts. Leave loose.
- 8. **Only Front modular guard version**. Install the brushguards using a gasket between the side plates and the brushguards. Secure into a place using 3/8 x 1 1/2" button allen head bolts, and corresponding nuts and washers. Leave hardware loose.
- 9. Make any final adjustments to the alignment of the Front Guard and tighten all bolts. Replace the plastic covers in front of radiator. **Note:** Before tightening the fasteners, make sure the Front Guard does not interfere with opening and closing of the hood.
- 10. You may need to periodically re-tighten the bolts.