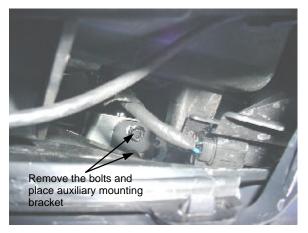

#### Vehicles without tow hooks:

- 5. Locate existing threaded holes in the frame of the vehicle as shown in Picture 4. Place main mounting bracket and secure to the front threaded hole using a M12 x 30mm hex head bolt, flat and lock washers. Secure to the rear threaded hole using a M12 x 50mm hex head bolt, flat and lock washers, use a tube spacer between the frame and mounting bracket. Picture 5.
- 6. To attach auxiliary mounting brackets, open the hood then remove the plastic covers in front of radiator pushing the clips with a flat screwdriver. Picture 6. Notice the 2 bolts holding bumper and remove them (Picture 7), using the 14" ratchet extension and a 12mm socket to loosen the visible bolt (Picture 8), for the other bolt use a 12mm wrench through the space between the grille and bumper of vehicle. From beneath the vehicle locate and finish to remove manually the bolts you loose before. Picture 9. Position the auxiliary mounting bracket as shown in Picture 10, secure to the thread holes where bolts were removed using M6 x 30 mm hex head bolt, 1/4" flat and lock washers. Leave loose. **Note:** Must thread bolts manually from underneath the vehicle, then tighten in the opposite order to removal.
- 7. Place the Front Guard up to the main mounting brackets and bolt them together using 1/2 x 1 1/4" carriage head bolts, flat washers and lock nuts. Attach auxiliary mounting brackets using 3/8 x 1 1/4" button allen head bolt, flat washers and lock nuts. Leave loose.
- 8. **Only Front modular guard version**. Install the brushguards using a gasket between the side plates and the brushguards. Secure into a place using 3/8 x 1 1/2" button allen head bolts, and corresponding nuts and washers. Leave hardware loose.
- 9. Make any final adjustments to the alignment of the Front Guard and tighten all bolts. Replace the plastic covers in front of radiator. **Note:** Before tightening the fasteners, make sure the Front Guard does not interfere with opening and closing of the hood.
- 10. You may need to periodically re-tighten the bolts.