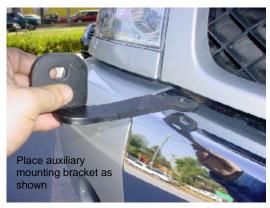

#### Vehicles without tow hooks:

- 5. Locate existing threaded holes in the frame of the vehicle as shown in Picture 4. Place main mounting bracket and secure to the front threaded hole using a M12 x 30mm hex head bolt, flat and lock washers. Secure to the rear threaded hole using a M12 x 50mm hex head bolt, flat and lock washers, use a tube spacer between the frame and mounting bracket. Picture 5.
- 6. To attach auxiliary mounting brackets, open the hood then remove the plastic covers in front of radiator pushing the clips with a flat screwdriver. Picture 6. Notice the 2 bolts holding bumper and remove them (Picture 7), using the 14" ratchet extension and a 12mm socket to loosen the visible bolt (Picture 8), for the other bolt use a 12mm wrench through the space between the grille and bumper of vehicle. From beneath the vehicle locate and finish to remove manually the bolts you loose before. Picture 9. Position the auxiliary mounting bracket as shown in Picture 10, secure to the thread holes where bolts were removed using M6 x 30 mm hex head bolt, 1/4" flat and lock washers. Leave loose. **Note:** Must thread bolts manually from underneath the vehicle, then tighten in the opposite order to removal.
- 7. Place the Front Guard up to the main mounting brackets and bolt them together using 1/2 x 1 1/4" carriage head bolts, flat washers and lock nuts. Attach auxiliary mounting brackets using 3/8 x 1 1/4" button allen head bolt, flat washers and lock nuts. Leave loose.
- 8. **Only Front modular guard version**. Install the brushguards using a gasket between the side plates and the brushguards. Secure into a place using 3/8 x 1 1/2" button allen head bolts, and corresponding nuts and washers. Leave hardware loose.
- 9. Make any final adjustments to the alignment of the Front Guard and tighten all bolts. Replace the plastic covers in front of radiator. **Note:** Before tightening the fasteners, make sure the Front Guard does not interfere with opening and closing of the hood.
- 10. You may need to periodically re-tighten the bolts.

# **INSTALLATION INSTRUCTIONS**

50051-1 FRONT MODULAR EUROGUARD 50051-5 FRONT ONE PIECE EUROGUARD 2004 Nissan Pathfinder Armada, Titan Crew Cab

Picture 6

Picture 7

Picture 8

Picture 9

Picture 10