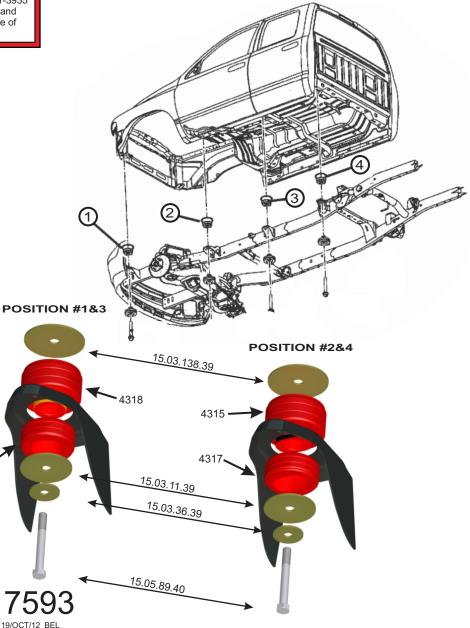

## **Parts list:**

- 4 4315 POSITION 2&4 UPPER
- 4 4317 POSITION 2&4 LOWER
- 4 4318 POSITION 1&3 UPPER
- 4 4319 POSITION 1&3 LOWER
- 8 15.03.138.39 3.500" x .563" x .120" WASHER
- 8 15.03.11.39 3.000" x .565" x .125" WASHER
- 8 15.03.36.39 1.750" x .500" x .125" WASHER
- 8 15.10.515.39 1.123" x .640" x 2.563" SLEEVE
- 8 15.05.89.40 M12 x 1.75 x 100mm BOLT
- **1 17593** INSTRUCTIONS