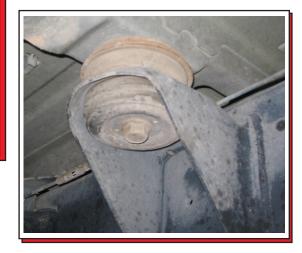

## **REMOVAL**

NOTE: Be sure on disassembly to note the quantity and positions of any shims that may have been inserted for body alignment. These shims will have to be reused to insure proper body alignment. Install mounts one side at a time with bolts on other side loosened only. Remove bolts of mounts from under side cab one side at a time, leave other side loose. Remove OEM bushings and note the shape and orientation of the alignment inserts. Reinstall with new bushings supplied. Tighten all bolts to factory specifications. 60 ft-lbs (81N-m)