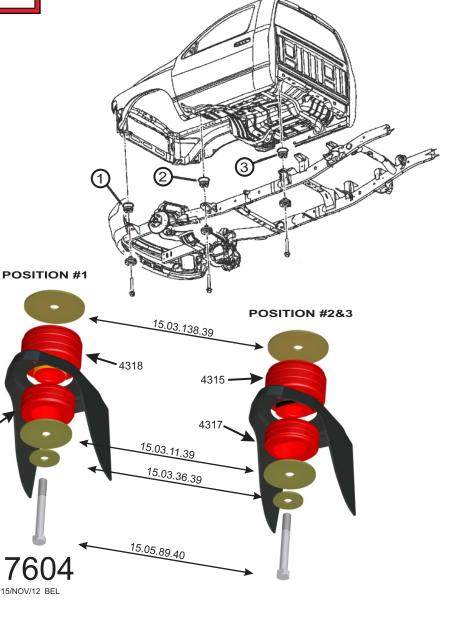

## **Parts list:**

- 4 4315 POSITION 2&3 UPPER
- 4 4317 POSITION 2&3 LOWER
- 2 4318 POSITION 1 UPPER
- 2 4319 POSITION 1 LOWER
- 6 15.03.138.39 3.500" x .563" x .120" WASHER
- 6 15.03.11.39 3.000" x .565" x .125" WASHER
- 6 15.03.36.39 1.750" x .500" x .125" WASHER
- 6 15.10.515.39 1.123" x .640" x 2.563" SLEEVE
- 6 15.05.89.40 M12 x 1.75 x 100mm BOLT
- **1 17604 INSTRUCTIONS**