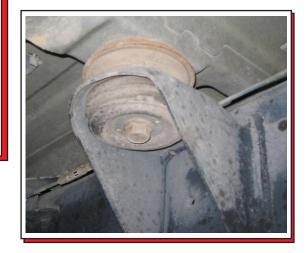

## **REMOVAL**

NOTE: Be sure on disassembly to note the quantity and positions of any shims that may have been inserted for body alignment. These shims will have to be reused to insure proper body alignment. Install mounts one side at a time with bolts on other side loosened only. Remove bolts of mounts from under side cab one side at a time, leave other side loose. Remove OEM bushings and note the shape and orientation of the alignment inserts. Reinstall with new bushings supplied. Tighten all bolts to factory specifications. 60 ft-lbs (81N-m)