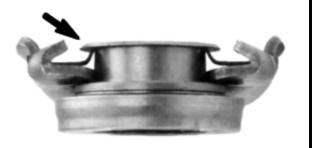

THE FORK SPRING CLIPS MUST BE INSTALLED BETWEEN THE THROWOUT BEARING COLLAR FLANGES. IF THE CLIPS ARE INSTALLED ABOVE THE TOP FLANGE AS SHOWN BELOW, PROPER ADJUSTMENT CANNOT BE MADE.

## CORRECT