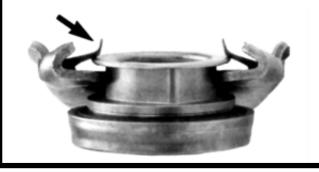

THE FORK SPRING CLIPS MUST BE INSTALLED BETWEEN THE THROWOUT BEARING COLLAR FLANGES. IF THE CLIPS ARE INSTALLED ABOVE THE TOP FLANGE AS SHOWN BELOW, PROPER ADJUSTMENT CANNOT BE MADE.

## INCORRECT

"NOTE" Centerforce tip sheets are for general reference only. Please refer to your owners manual for vehicle specifications.