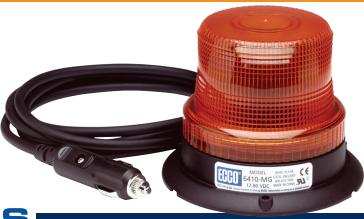

## BEACONS

6410A Only

# 6410 SERIES **Low-Intensity Strobe**

ECCO's low profile 6410 Series strobes are designed specifically for forklift and other material handling/industrial applications. The 6410 Series offers a cost-effective, high quality product that will operate consistently in a full range of 12-80V applications.

#### **Models**

| PART NO. | VOLTAGE | AMPS | JOULES | FPM | MOUNT  |
|----------|---------|------|--------|-----|--------|
| 6410A    | 12-80   | 0.3  | 1.5    | 70  | 3 Bolt |
| 6410A-MG | 12-24   | 0.3  | 1.5    | 70  | Magnet |