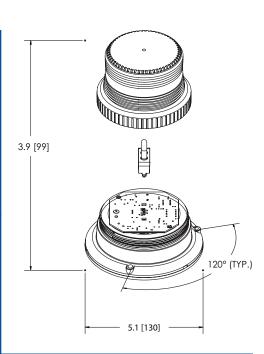

#### **Models**

| PART NO. | VOLTAGE | AMPS | JOULES | FPM | MOUNT  |
|----------|---------|------|--------|-----|--------|
| 6410A    | 12-80   | 0.3  | 1.5    | 70  | 3 Bolt |
| 6410A-MG | 12-24   | 0.3  | 1.5    | 70  | Magnet |

## **Features and Benefits**

- · Compact and economical low intensity strobe ideal for industrial applications
- Rugged glass filled nylon base and polycarbonate lens
- Field replaceable snap-fit flashtube
- Single flash operation (70 FPM)
- Reverse polarity, voltage spike and surge protected
- Temperature Range: -22°F to +122°F (-30°C to +50°C)
- Warranty: Strobe = 2 years, Flashtube = 6 months