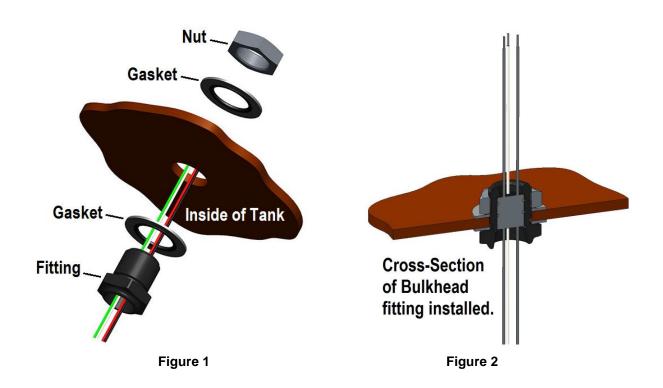

## **BULKHEAD INSTALLATION:**

- 1. Mark the appropriate center point on the outside of the tank
- 2. Cut a hole in your test / scrap piece and ensure proper fit of the fitting. The bulkhead should pass into the hole but have no more than a 1/64 (.016) inch of side-to-side clearance.
- 3. Once you are sure about the hole size, drill the hole in the tank and completely deburr the edges on both sides before assembly.
- 4. Cut the wires inside the tank to fit the pump location as needed.
- 5. Assemble appropriate fuel pump connector and/or terminals securely.
- 6. Put the bulkhead (including the gasket) through from the inside of the tank (Figure 1).
- 7. Hand-tighten the nut from the outside. Torque to 60-70 in./lbs. (Figure 2).
- 8. Water-test your tank to check for leaks.