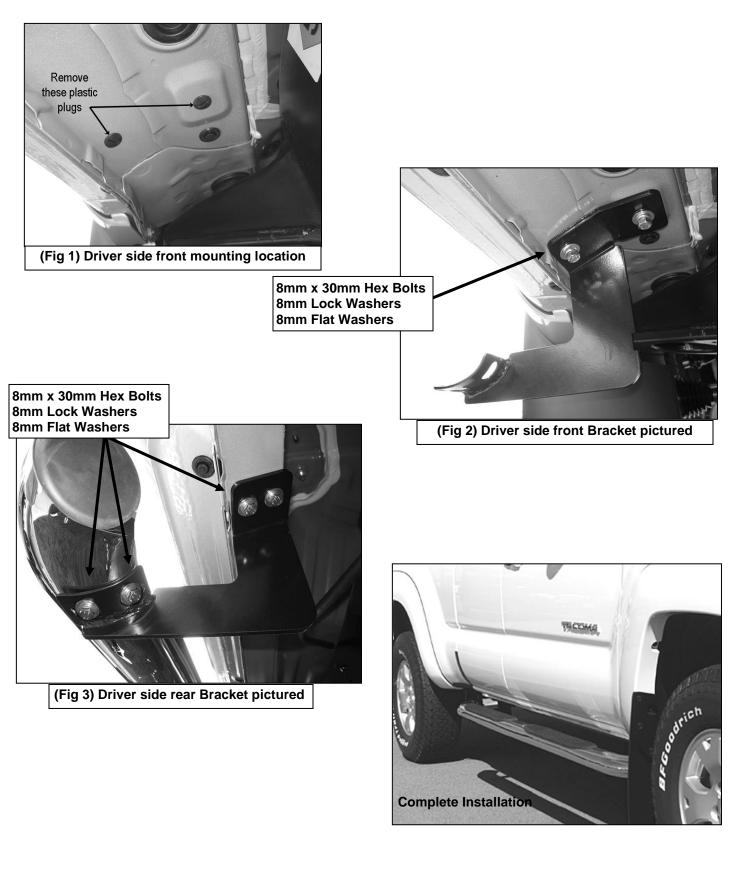

## PROCEDURE:

- 1. REMOVE CONTENTS FROM BOX. VERIFY ALL PARTS ARE PRESENT. READ INSTRUCTIONS CAREFULLY.
- Starting on the driver side front of the vehicle, use a flat screw driver to remove the plastic plugs, (Figure 1). Partially attach drivers side front Mounting Bracket to vehicle using the included (2) 8mm x 30mm Hex Bolts, (2) 8mm Lock Washers and (2) 8mm Flat Washers, (Figure 2). Repeat this step for installing the driver's side rear Mounting Bracket, (Figure 3).
- **3.** Align the threaded inserts on the Side Bar with the slots on the Mounting Brackets. Attach Sidebar to Mounting Brackets with the included (4) 8mm x 30mm Hex Bolts, (4) 8mm Flat Washers and (4) 8mm Lock Washers, **(Figure 3)**. Do not tighten hardware at this time.
- **4.** Level and adjust the Sidebar properly and tighten all hardware.
- 5. Repeat Steps 2-4 for installing passenger Sidebar.
- 6. Do periodic inspections to the installation to make sure that all hardware is secure and tight.

## **Driver Side Installation Pictured**