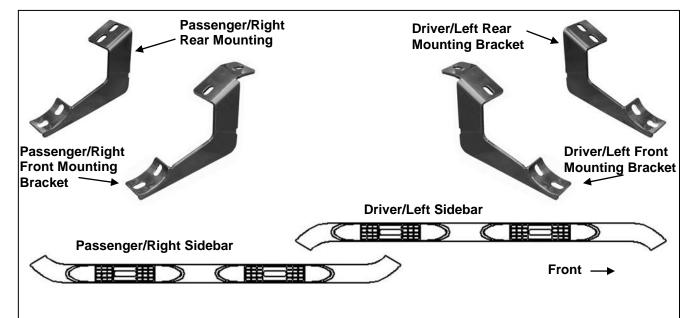

## PARTS LIST:

| 1 | Driver/Left Sidebar                    | 1  | Passenger/Right Rear Mounting Bracket |
|---|----------------------------------------|----|---------------------------------------|
| 1 | Passenger/Right Sidebar                | 16 | 8-1.25mm x 30mm Hex Bolts             |
| 1 | Driver/Left Front Mounting Bracket     | 16 | 8mm Lock Washers                      |
| 1 | Passenger/Right Front Mounting Bracket | 16 | 8mm ID x 24mm OD x 2mm Flat Washers   |
| 1 | Driver/Left Rear Mounting Bracket      |    |                                       |