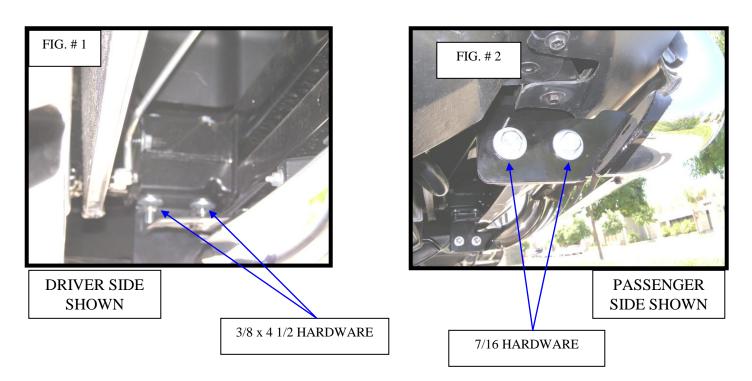

## **PROCEDURE**:

- 1- REMOVE CONTENTS FROM BOX AND CHECK FOR DAMAGE. VERIFY ALL PARTS ARE PRESENT. READ INSTRUCTIONS CAREFULLY.
- 2- LOCATE FRAME MOUNT FOR LOWER BRACKET (DRIVER SIDE SHOWN). INSERT (2) 3/8 X 4 1/2 HEX HEAD BOLTS, (2) 3/8 FLAT WASHERS. INSTALL LOWER BRACKET USING (2) 3/8 HEX NYLOC NUTS, (2) 3/8 HEX NYLOC NUTS (2) 3/8 FLAT WASHERS, LEAVE LOOSE. SEE FIG. #1
- 3- REPEAT PROCEDURE #2 ON OPPOSITE SIDE
- 4- INSTALL BULL BAR ONTO VEHICLE USING (4) 7/16 X 1 1/4 HEX HEAD BOLTS, (4) 7/16 HEX NYLOC NUTS, (8) 7/16 FLAT WASHERS. LEAVE LOOSE SEE FIG #2.
- 5- LEVEL AND ADJUST BULL BAR AS DESIRED THEN TIGHTEN.