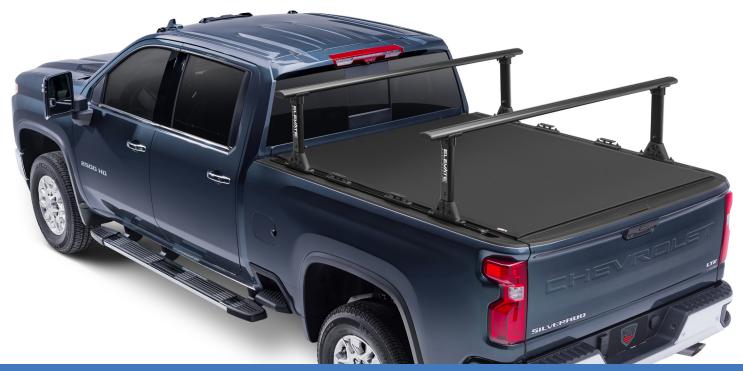

## LET THE GAMES BEGIN.

Telescoping Rack Detail

That's right, the **ELEVATE RACK SYSTEM by Truck Hero** will help plan your next adventure with ease. Maybe you're a true weekend warrior with a passion for kayaking or biking. Perhaps you're planning your next family vacation to the mountains or lake. Wherever you're going, whatever you're doing, the **ELEVATE RACK SYSTEM by Truck Hero** delivers more storage options and overall cargo space to your pickup truck. Helping ensure your next journey provides maximum fun & adventure.

This one of a kind rack system is comprised of very few parts. Simply choose from one of two rack options: the **ELEVATE FIXED RACK** is a great choice for truck owners looking for a simple yet solid solution to their cargo needs. For those in search of added adjustability and versatility, the **ELEVATE TELESCOPING RACK** fits the bill.

To install your rack, choose the **ELEVATE TS RAILS** that best match the length of your truck bed. Once installed, just slide the rack into the integrated T-Slot channel and you're done.

The added bonus you get when choosing this unique system is the ability to incorporate your favorite **Truck Hero** truck bed cover into the mix. In fact, both **ELEVATE** racks allow for the full functionality of your cover – be it a roll up or folding style. In the end, this means more storage and cargo possibilities than ever imagined. (See compatibility chart on back for more details.)

## **ELEVATE RACKS - PRODUCT DETAILS**

- Fixed Rack: 28" height allows for cab clearance
- Telescoping Rack: 18" to 28" height for versatility
- Load Rating: maximum on road of 750 lbs. and maximum off road of 250 lbs.
- Robust aluminum construction
- Durable, textured powder-coat finish
- Can be installed, adjusted or removed in minutes
  - 30 min installation for racks
  - 60 min installation for rack & truck bed cover combo
- Work or Play: strong enough to carry bikes, kayaks, rooftop tents, baskets, ladders and more
- Compatible with most inside mount truck bed covers (when installed with ELEVATE TS RAILS)
- Integrated T-Slot channels engineered to accept various tie downs, mounts and cargo accessories
- Limited Lifetime Warranty
- Made in the USA