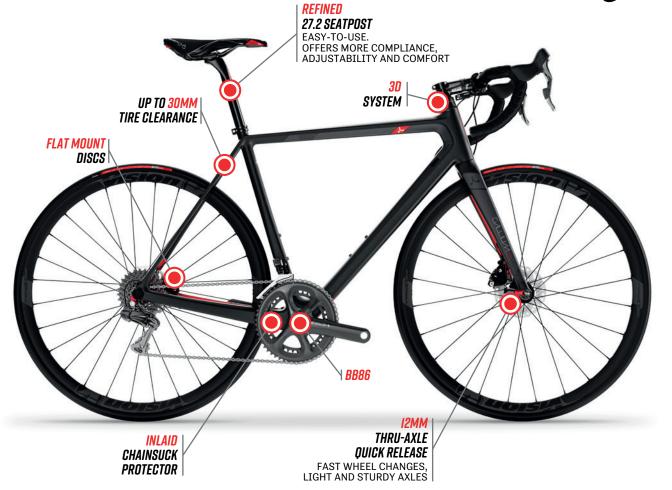

### ATTENTION TO DETAILS

FROM SMALL PARTS TO REDESIGNED CABLE ROUTING, NO DETAILS WERE OVERLOOKED

#### **OUICK RELEASE SYSTEM**

INNOVATIVE AND FULLY INTEGRATED
HUB/FRAME/FORK QUICK RELEASE THRU-AXLE
WHEEL ATTACHMENT SYSTEM THAT MAKES
CORRECT INSTALLATION RELIABLE AND REPEATABLE