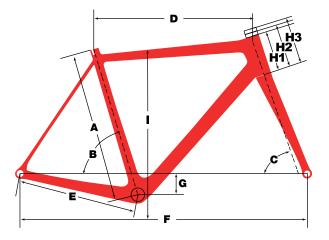

#### **GEOMETRY**

| SIZE<br>CLASSIC |     | XXS*<br>44-46 | XS*<br>47-50 | S*<br>51-53 | M*<br>54-56 | L*<br>57-59 | XL*<br>60-62 |
|-----------------|-----|---------------|--------------|-------------|-------------|-------------|--------------|
| Α               | cm  | 42.0          | 45.5         | 49.3        | 53.0        | 56.5        | 59.5         |
| В               | deg | 75.5          | 74.5         | 74.0        | 73.5        | 73.0        | 72.5         |
| С               | deg | 71.0          | 72.0         | 72.7        | 72.7        | 72.7        | 73.0         |
| D               | cm  | 49.9          | 51.9         | 53.9        | 55.9        | 57.7        | 59.6         |
| Е               | cm  | 41.5          | 41.5         | 41.5        | 41.5        | 41.5        | 41.5         |
| F               | cm  | 97.0          | 97.3         | 98.1        | 99.7        | 101.0       | 102.1        |
| G               | cm  | 6.5           | 7.0          | 7.5         | 7.5         | 7.5         | 7.5          |
| H1              | cm  | 7.5           | 8.5          | 11.0        | 14.0        | 16.5        | 18.5         |
| H2              | cm  | 9.0           | 10.0         | 12.5        | 15.5        | 18.0        | 20.0         |
| H3              | cm  | 10.0          | 11.0         | 13.5        | 16.5        | 19.0        | 21.0         |
| I               | cm  | 67.4          | 70.0         | 73.0        | 76.4        | 79.4        | 82.0         |

<sup>\*</sup> Sloping Top Tube