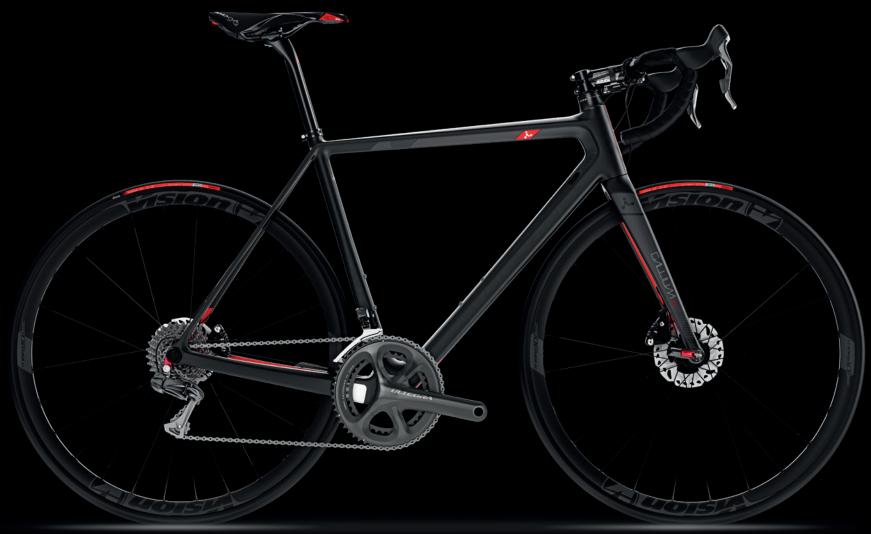

# GALLIUM PRO DISC

Black & Grey Matte

# GALLIUM PRO DISC

AN EVOLUTIONARY DESIGN; THE NEXT GENERATION OF GALLIUM PRO ADDS DISC BRAKES, LOSES WEIGHT AND STAYS JUST AS NIMBLE AND FAST. THE BEST KEEPS GETTING BETTER.