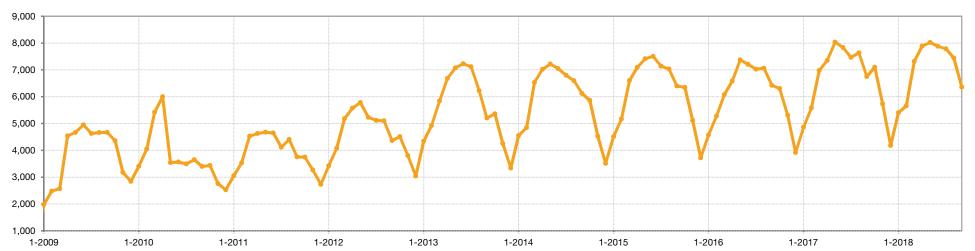

### **New Listings**

A count of the properties that have been newly listed on the market in a given month.

2017

2018

2018

#### **Historical New Listing Activity**

2016

2016

2017