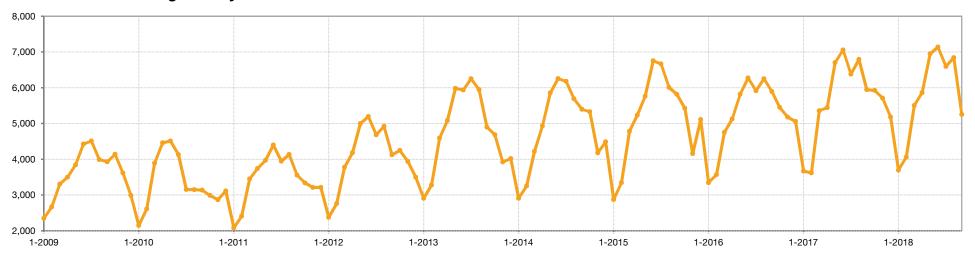

### **Active Listings**

The number of homes that were in "active" status at the end of the month.

#### **Historical Active Listing Count**