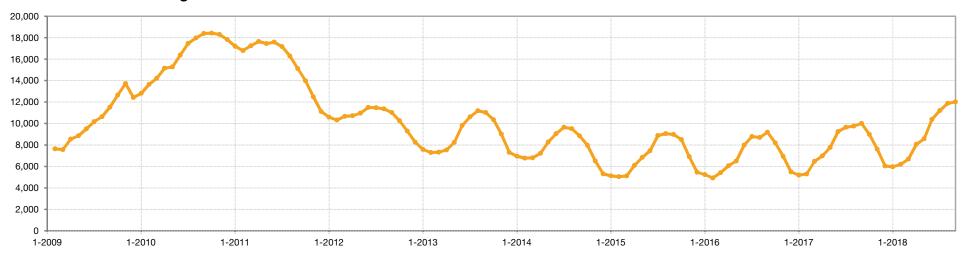

### **Active Listings**

The number of homes that were in "active" status at the end of the month.

#### **Historical Active Listing Count**