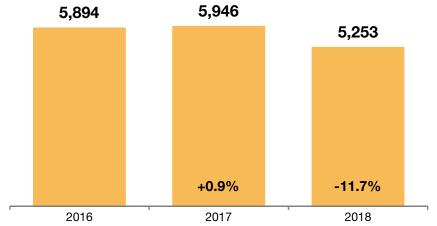

### **New Listings**

A count of the properties that have been newly listed on the market in a given month.

2017

2018

2018