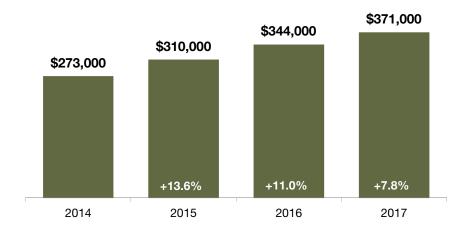

### **Median Sold Price**

The median sold price for all sold listings in a given month. Does not account for seller concessions and/or down payment assistance.

#### **Historical Median Sold Price**

#### **Median Sold Price\***