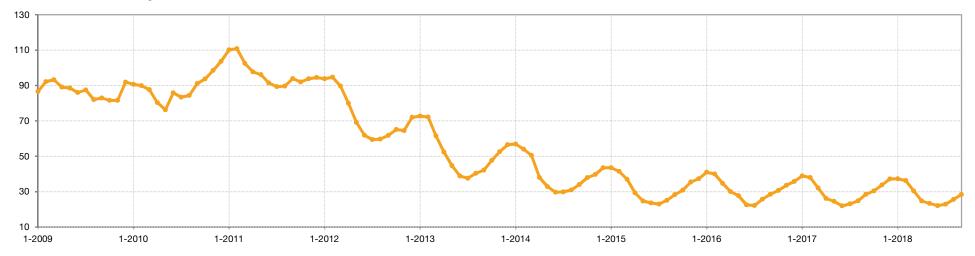

not account for seller concessions and/or down payment assistance.

### **Active Listings**

The number of homes that were in "active" status at the end of the month.



#### September



#### **Historical Active Listing Count**



### **Under Contract Listings**

A count of the properties on which offers have been accepted in a given month.





#### **Historical Under Contract Count**



### **New Listings**

A count of the properties that have been newly listed on the market in a given month.

2017

2018



2018



#### **Historical New Listing Activity**

2016



2016

2017

### **Sold Listings**

A count of the properties that have sold in a given month.









### **Historical Sold Listing Activity**



### **Total Days on Market**







#### **Historical Total Days on Market**



### **Median Sold Price**



The median sold price for all sold listings in a given month. Does not account for seller concessions and/or down payment assistance.



#### **Historical Median Sold Price**



## **Average Sold Price**



The average sold price for all sold listings in a given month. Does not account for seller concessions and/or down payment assistance.



#### **Historical Average Sold Price**



### **Percent of Sold Price to List Price**



Calculated by comparing final sold price to list price for sold listings. Does not account for seller concessions and/or down payment assistance.



#### **Historical Percent of Sold Price to List Price**



## **Single Family Detached Market Overview**



Key market metrics for the current month and year-to-date.

| Key Metrics