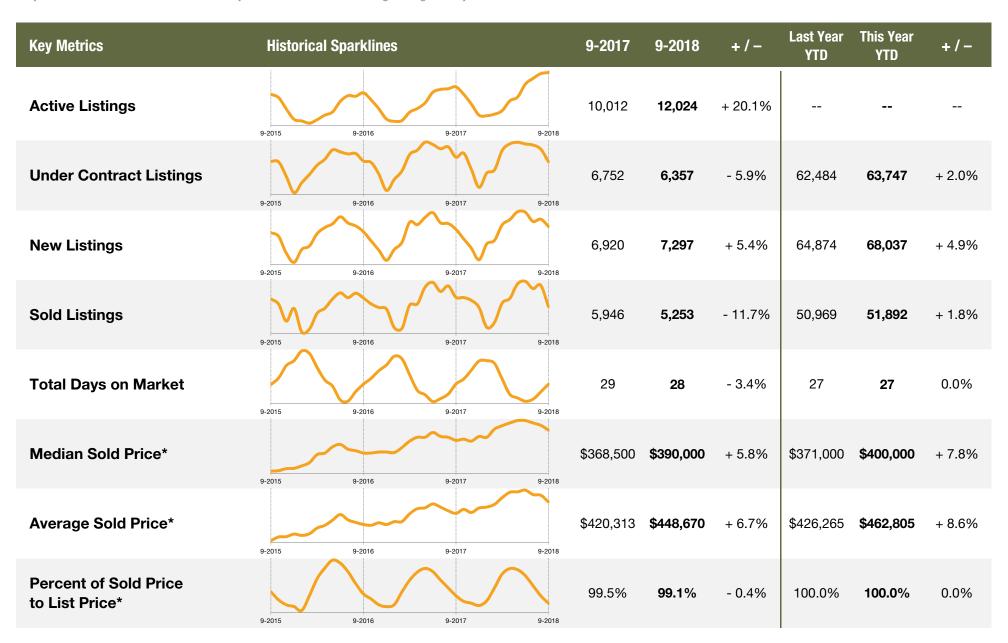

### **Market Overview**

Key market metrics for the current month and year-to-date. Residential Listings - Single Family Detached and Attached.

<sup>\*</sup> Does not account for seller concessions and/or down payment assistance.

### **Active Listings**

The number of homes that were in "active" status at the end of the month.

### **Under Contract Listings**

A count of the properties on which offers have been accepted in a given month.

### **New Listings**

A count of the properties that have been newly listed on the market in a given month.

2017

2018

2018

### **Sold Listings**

A count of the properties that have sold in a given month.

### **Total Days on Market**

### **Median Sold Price**

The median sold price for all sold listings in a given month. Does not account for seller concessions and/or down payment assistance.

## **Average Sold Price**

The average sold price for all sold listings in a given month. Does not account for seller concessions and/or down payment assistance.

### **Percent of Sold Price to List Price**

Calculated by comparing final sold price to list price for sold listings. Does not account for seller concessions and/or down payment assistance.