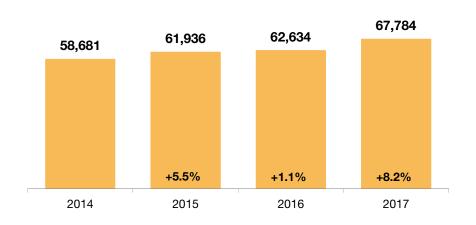

### **New Listings**

A count of the properties that have been newly listed on the market in a given month.

2017

2018

2018

#### **Historical New Listing Activity**

2016

2016

2017