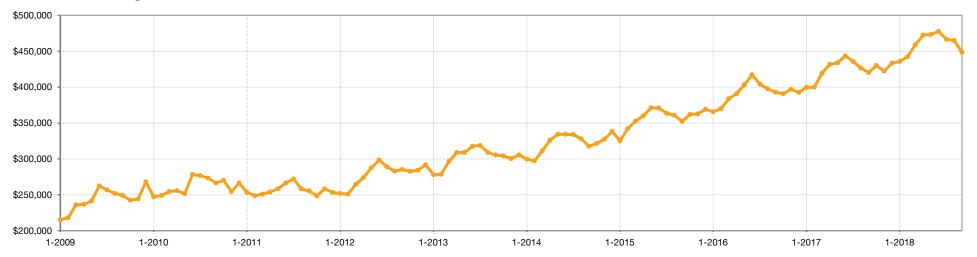

A count of the properties that have been newly listed on the market in a given month.

2017

2018



2018



#### **Historical New Listing Activity**

2016



2016

2017

### **Sold Listings**

A count of the properties that have sold in a given month.









### **Historical Sold Listing Activity**



### **Total Days on Market**







#### **Historical Total Days on Market**



### **Median Sold Price**



The median sold price for all sold listings in a given month. Does not account for seller concessions and/or down payment assistance.



#### **Historical Median Sold Price**



## **Average Sold Price**



The average sold price for all sold listings in a given month. Does not account for seller concessions and/or down payment assistance.



#### **Historical Average Sold Price**



### **Percent of Sold Price to List Price**



Calculated by comparing final sold price to list price for sold listings. Does not account for seller concessions and/or down payment assistance.



#### **Historical Percent of Sold Price to List Price**



## **Single Family Detached Market Overview**



Key market metrics for the current month and year-to-date.

| Key Metrics                             | Historical Sparklines       | 9-2017    | 9-2018    | +/-     | Last Year<br>YTD | This Year<br>YTD | +/-    |
|-----------------------------------------|-----------------------------|-----------|-----------|---------|------------------|------------------|--------|
| Active Listings                         | 9-2015 9-2016 9-2017 9-2018 | 7,926     | 9,220     | + 16.3% |