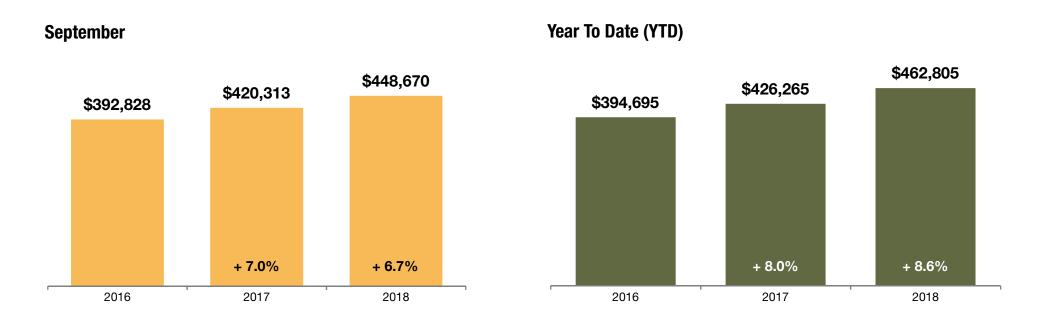

## **Average Sold Price**

The average sold price for all sold listings in a given month. Does not account for seller concessions and/or down payment assistance.

#### **Historical Average Sold Price**