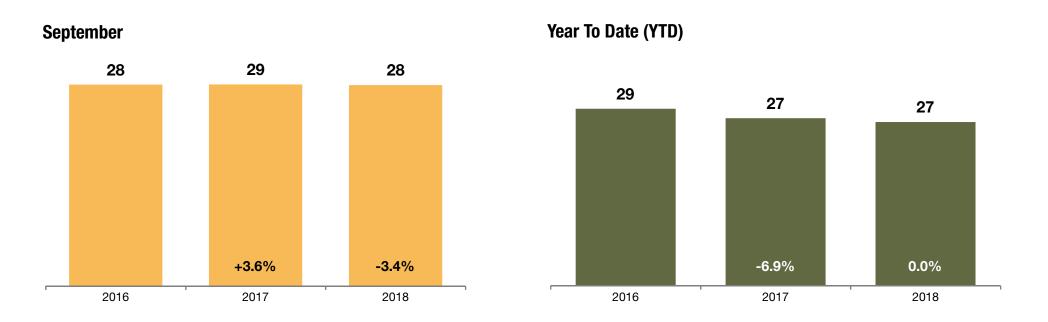

Detached and Attached.



<sup>\*</sup> Does not account for seller concessions and/or down payment assistance.

### **Active Listings**

The number of homes that were in "active" status at the end of the month.



#### September



#### **Historical Active Listing Count**



### **Under Contract Listings**

A count of the properties on which offers have been accepted in a given month.





#### **Historical Under Contract Count**



### **New Listings**

A count of the properties that have been newly listed on the market in a given month.

2017

2018



2018



#### **Historical New Listing Activity**

2016



2016

2017

### **Sold Listings**

A count of the properties that have sold in a given month.









### **Historical Sold Listing Activity**



### **Total Days on Market**







#### **Historical Total Days on Market**



### **Median Sold Price**



The median sold price for all sold listings in a given month. Does not account for seller concessions and/or down payment assistance.



#### **Historical Median Sold Price**



## **Average Sold Price**



The average sold price for all sold listings in a given month. Does not account for seller concessions and/or down payment assistance.



#### **Historical Average Sold Price**



### **Percent of Sold Price to List Price**



Calculated by comparing final sold price to list price for sold listings. Does not account for seller concessions and/or down payment assistance.



#### **Historical Percent of Sold Price to List Price**



## **Single Family Detached Market Overview**



Key market metrics for the current