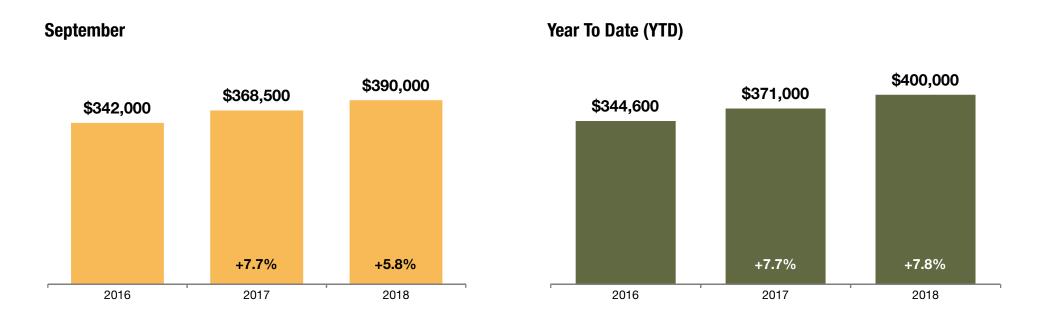

### **Median Sold Price**

The median sold price for all sold listings in a given month. Does not account for seller concessions and/or down payment assistance.

#### **Historical Median Sold Price**