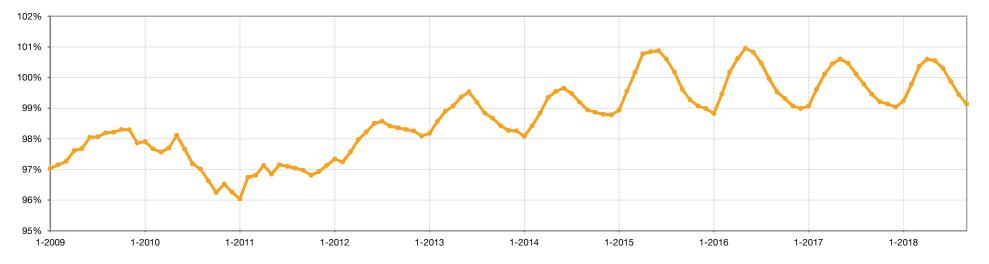

### **Historical Sold Listing Activity**



### **Total Days on Market**







#### **Historical Total Days on Market**



### **Median Sold Price**



The median sold price for all sold listings in a given month. Does not account for seller concessions and/or down payment assistance.



#### **Historical Median Sold Price**



## **Average Sold Price**



The average sold price for all sold listings in a given month. Does not account for seller concessions and/or down payment assistance.



#### **Historical Average Sold Price**



### **Percent of Sold Price to List Price**



Calculated by comparing final sold price to list price for sold listings. Does not account for seller concessions and/or down payment assistance.



#### **Historical Percent of Sold Price to List Price**



## **Single Family Detached Market Overview**



Key market metrics for the current month and year-to-date.

| Key Metrics                             | Historical Sparklines       | 9-2017    | 9-2018    | +/-     | Last Year<br>YTD | This Year<br>YTD | +/-    |
|-----------------------------------------|-----------------------------|-----------|-----------|---------|------------------|------------------|--------|
| Active Listings                         | 9-2015 9-2016 9-2017 9-2018 | 7,926     | 9,220     | + 16.3% |                  |                  |        |
| Under Contract Listings                 | 9-2015 9-2016 9-2017 9-2018 | 4,952     | 4,700     | - 5.1%  | 46,157           | 47,170           | + 2.2% |
| New Listings                            | 9-2015 9-2016 9-2017 9-20