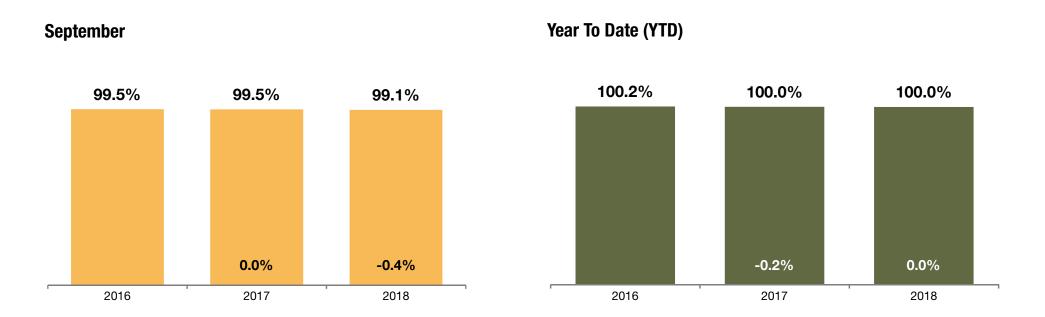

### **Percent of Sold Price to List Price**

Calculated by comparing final sold price to list price for sold listings. Does not account for seller concessions and/or down payment assistance.

#### **Historical Percent of Sold Price to List Price**