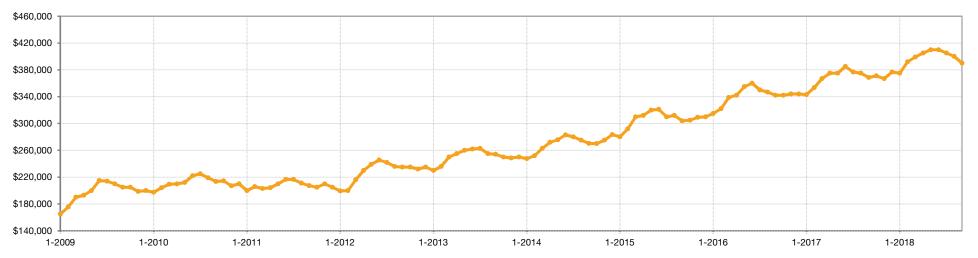

## **Average Sold Price**

The average sold price for all sold listings in a given month. Does not account for seller concessions and/or down payment assistance.

#### **Historical Average Sold Price**