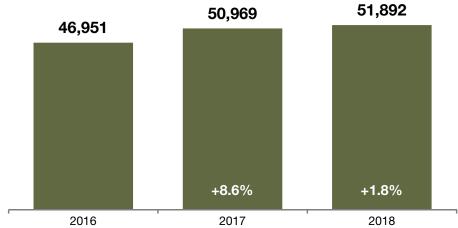

### **Median Sold Price**

The median sold price for all sold listings in a given month. Does not account for seller concessions and/or down payment assistance.

#### **Historical Median Sold Price**