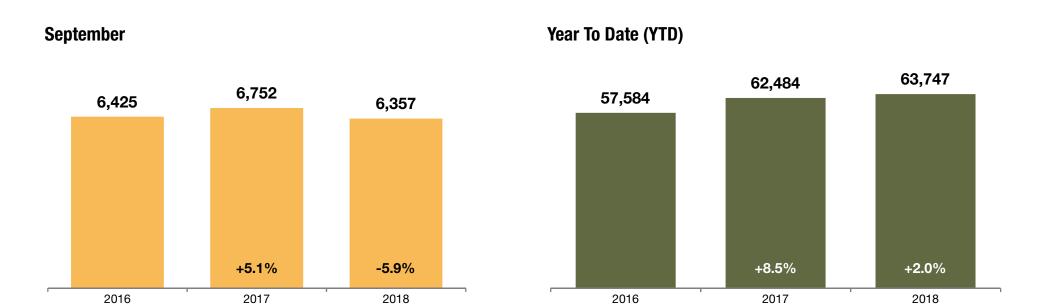

### **Active Listings**

The number of homes that were in "active" status at the end of the month.

#### September