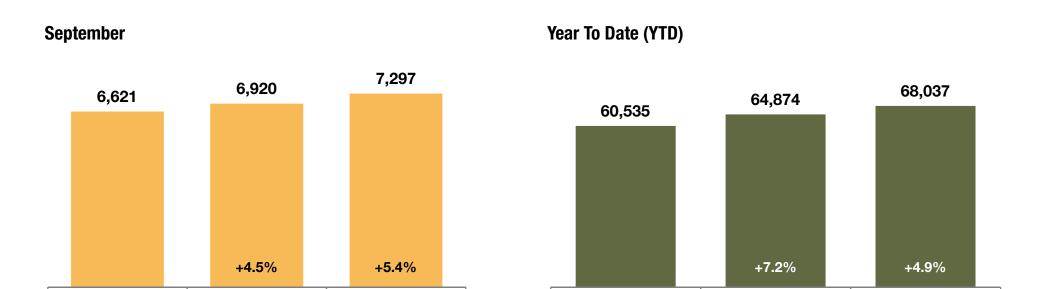

### **New Listings**

A count of the properties that have been newly listed on the market in a given month.

2017

2018

2018

#### **Historical New Listing Activity**

2016

2016

2017