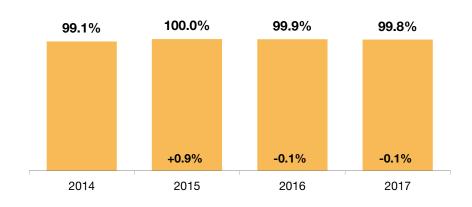

### **Percent of Sold Price to List Price**

Calculated by comparing final sold price to list price for sold listings. Does not account for seller concessions and/or down payment assistance.

#### **Historical Percent of Sold Price to List Price**

#### **Percent of Sold Price to List Price\***

<sup>\*</sup> Does not account for seller concessions and/or down payment assistance.