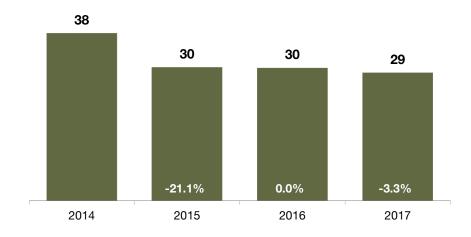

### **Total Days on Market**

#### **Historical Total Days on Market**

#### **Total Days on Market**