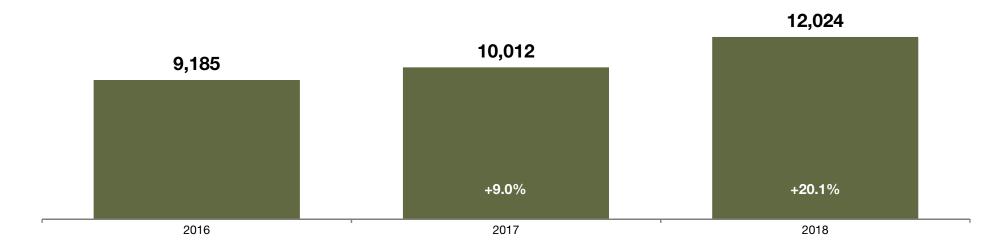

### **Active Listings**

The number of homes that were in "active" status at the end of the month.

### **Annual Review**

Historical look at key market metrics for the overall region.