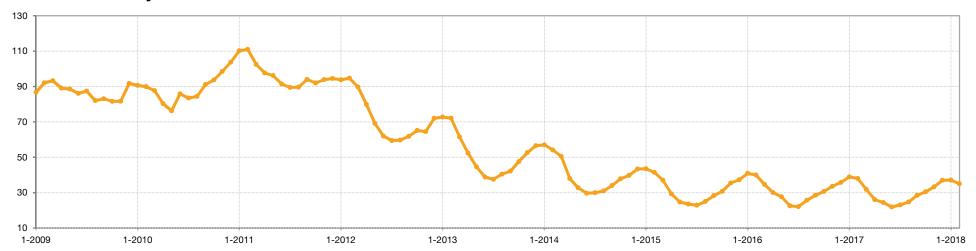

## **Total Days on Market**

The average number of days between when a property is first listed and when an offer is accepted. Sold listings only.

#### **Historical Total Days on Market**