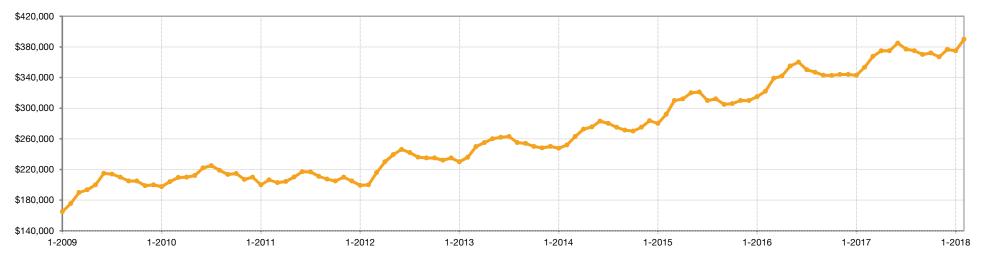

### **Median Sold Price**

The median sold price for all sold listings in a given month. Does not account for seller concessions and/or down payment assistance.

#### **Historical Median Sold Price**