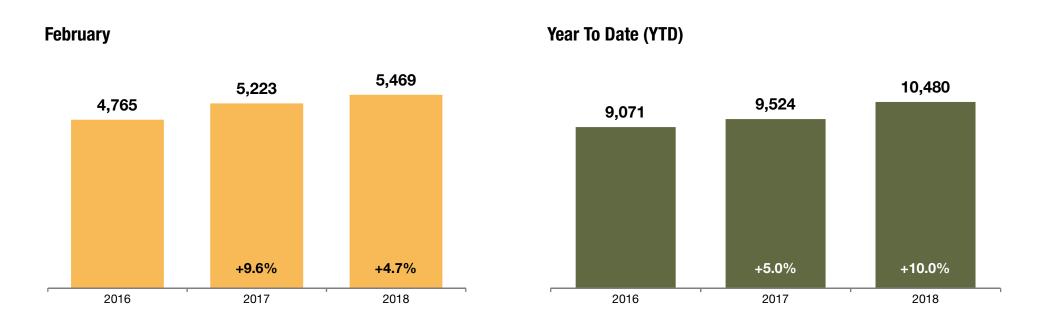

## **New Listings**

A count of the properties that have been newly listed on the market in a given month.

#### **Historical New Listing Activity**