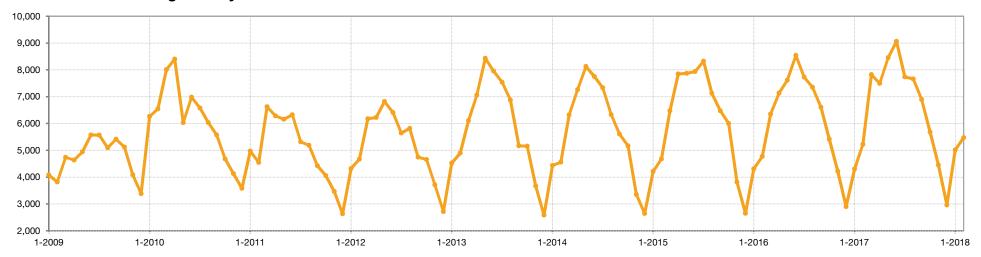

|                                |                                |    |



### **Market Overview**



Key market metrics for the current month and year-to-date. Residential Listings - Single Family Detached and Attached.



<sup>\*</sup> Does not account for seller concessions and/or down payment assistance.

## **Active Listings**

The number of homes that were in "active" status at the end of the month.



### **February**



#### **Historical Active Listing Count**



## **Under Contract Listings**

A count of the properties on which offers have been accepted in a given month.





#### **Historical Under Contract Count**



## **New Listings**

A count of the properties that have been newly listed on the market in a given month.





#### **Historical New Listing Activity**



## **Sold Listings**

A count of the properties that have sold in a given month.





### **Historical Sold Listing Activity**



## **Total Days on Market**



The average number of days between when a property is first listed and when an offer is accepted. Sold listings only.



#### **Historical Total Days on Market**



### **Median Sold Price**



The median sold price for all sold listings in a given month. Does not account for seller concessions and/or down payment assistance.



#### **Historical Median Sold Price**



## **Average Sold Price**



The average sold price for all sold listings in a given month. Does not account for seller concessions and/or down payment assistance.



#### **Historical Average Sold Price**



### **Percent of Sold Price to List Price**



Calculate