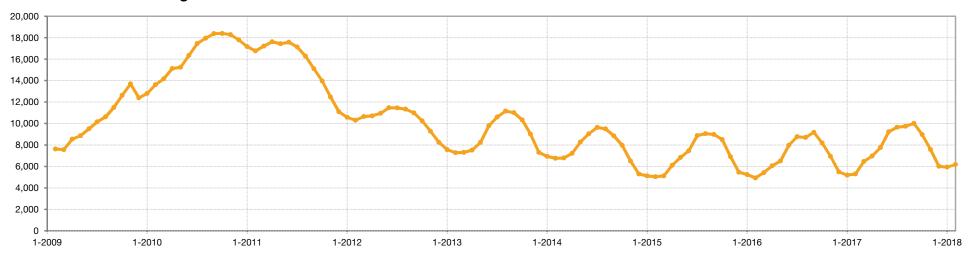

## **Active Listings**

The number of homes that were in "active" status at the end of the month.

### **February**

#### **Historical Active Listing Count**