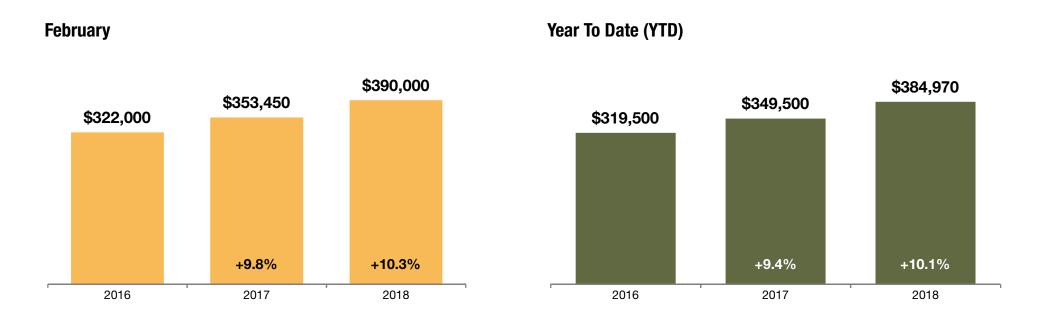

### **Median Sold Price**

The median sold price for all sold listings in a given month. Does not account for seller concessions and/or down payment assistance.

#### **Historical Median Sold Price**