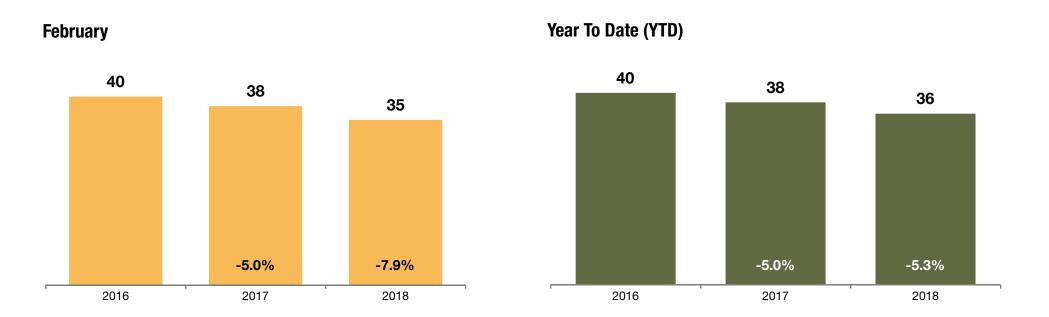

## **Total Days on Market**

The average number of days between when a property is first listed and when an offer is accepted. Sold listings only.

#### **Historical Total Days on Market**