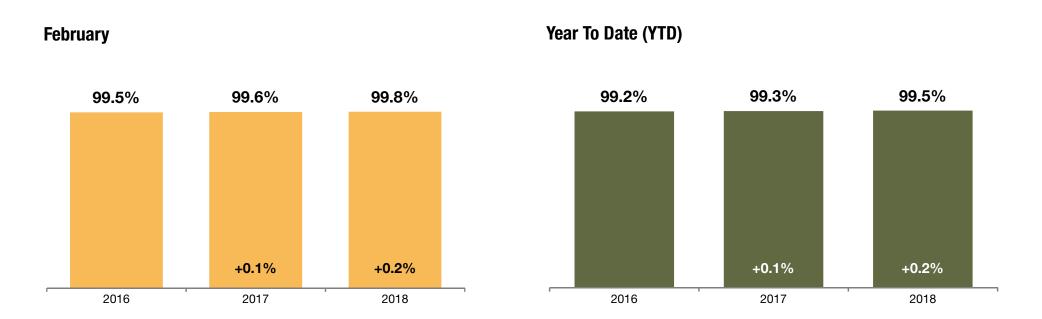

### **Percent of Sold Price to List Price**

Calculated by comparing final sold price to list price for sold listings. Does not account for seller concessions and/or down payment assistance.

#### **Historical Percent of Sold Price to List Price**