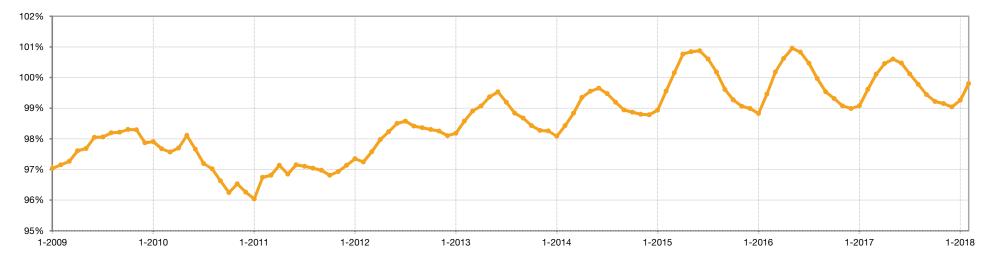

when a property is first listed and when an offer is accepted. Sold listings only.



#### **Historical Total Days on Market**



### **Median Sold Price**



The median sold price for all sold listings in a given month. Does not account for seller concessions and/or down payment assistance.



#### **Historical Median Sold Price**



## **Average Sold Price**



The average sold price for all sold listings in a given month. Does not account for seller concessions and/or down payment assistance.



#### **Historical Average Sold Price**



### **Percent of Sold Price to List Price**



Calculated by comparing final sold price to list price for sold listings. Does not account for seller concessions and/or down payment assistance.



#### **Historical Percent of Sold Price to List Price**



## **Single Family Detached Market Overview**



Key market metrics for the current month and year-to-date.

| Key Metrics                             | Historical Sparklines       | 2-2017    | 2-2018    | +/-     | Last Year<br>YTD | This Year<br>YTD | +/-     |
|-----------------------------------------|-----------------------------|-----------|-----------|---------|------------------|------------------|---------|
| Active Listings                         | 2-2015 2-2016 2-2017 2-2018 | 4,206     | 4,702     | + 11.8% |                  |                  |         |
| Under Contract Listings                 | 2-2015 2-2016 2-2017 2-2018 | 4,060     | 4,156     | + 2.4%  | 7,606            | 8,063            | + 6.0%  |
| New Listings                            | 2-2015 2-2016 2-2017