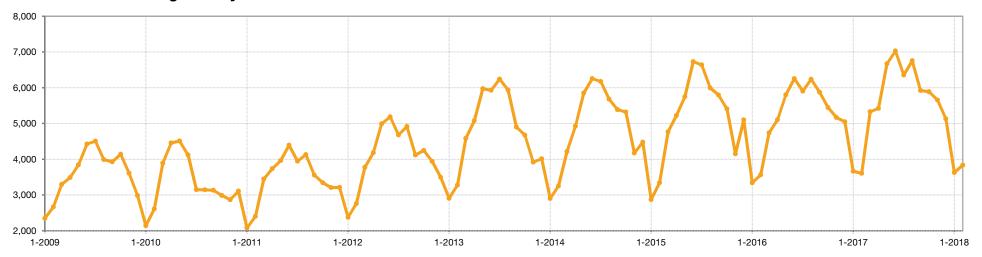

## **Active Listings**

The number of homes that were in "active" status at the end of the month.

### **February**

#### **Historical Active Listing Count**