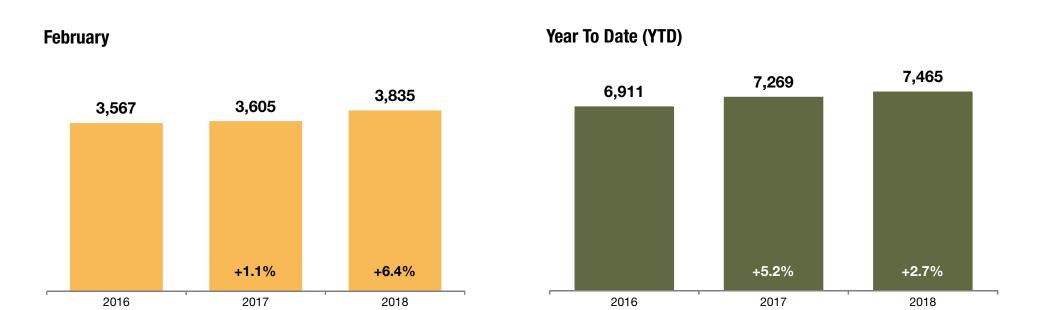

## **Sold Listings**

A count of the properties that have sold in a given month.

### **Historical Sold Listing Activity**