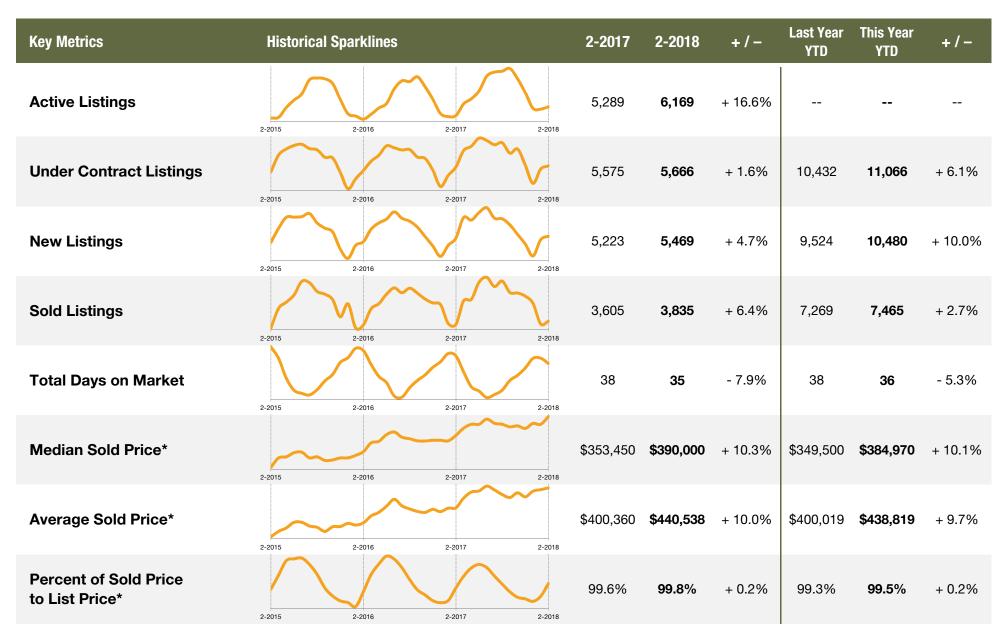

### **Market Overview**

Key market metrics for the current month and year-to-date. Residential Listings - Single Family Detached and Attached.

<sup>\*</sup> Does not account for seller concessions and/or down payment assistance.

## **Active Listings**

The number of homes that were in "active" status at the end of the month.

## **Under Contract Listings**

A count of the properties on which offers have been accepted in a given month.

## **New Listings**

A count of the properties that have been newly listed on the market in a given month.

## **Sold Listings**

A count of the properties that have sold in a given month.

## **Total Days on Market**

The average number of days between when a property is first listed and when an offer is accepted. Sold listings only.

### **Median Sold Price**

The median sold price for all sold listings in a given month. Does not account for seller concessions and/or down payment assistance.

## **Average Sold Price**

The average sold price for all sold listings in a given month. Does not account for seller concessions and/or down payment assistance.

### **Percent of Sold Price to List Price**

Calculated by comparing final sold price to list price for sold listings. Does not account for seller concessions and/or down payment assistance.