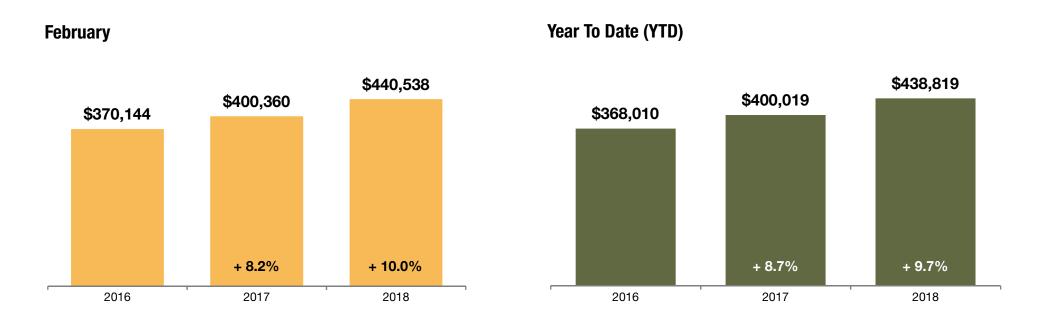

### **Median Sold Price**

The median sold price for all sold listings in a given month. Does not account for seller concessions and/or down payment assistance.