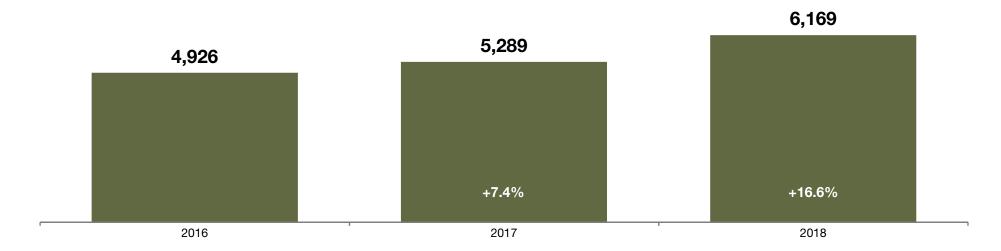

## **Active Listings**

The number of homes that were in "active" status at the end of the month.

#### **Historical Active Listing Count**