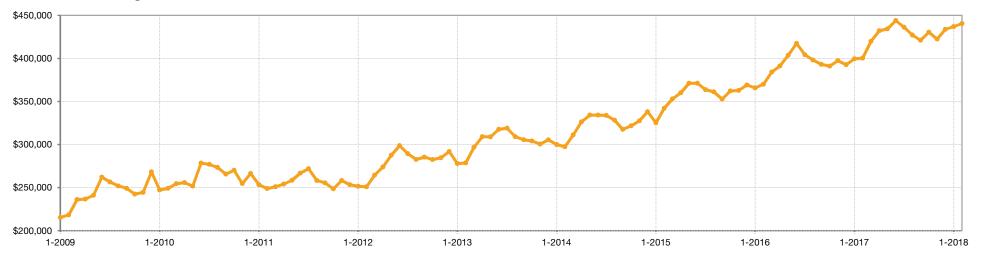

## **Average Sold Price**

The average sold price for all sold listings in a given month. Does not account for seller concessions and/or down payment assistance.

#### **Historical Average Sold Price**