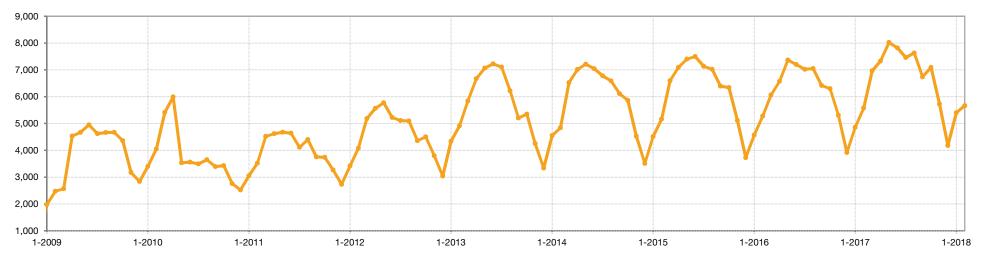

## **New Listings**

A count of the properties that have been newly listed on the market in a given month.

#### **Historical New Listing Activity**