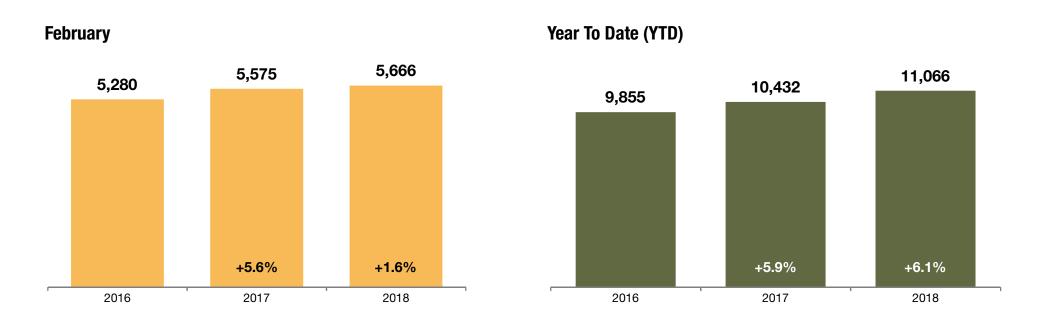

## **New Listings**

A count of the properties that have been newly listed on the market in a given month.

#### **Historical New Listing Activity**