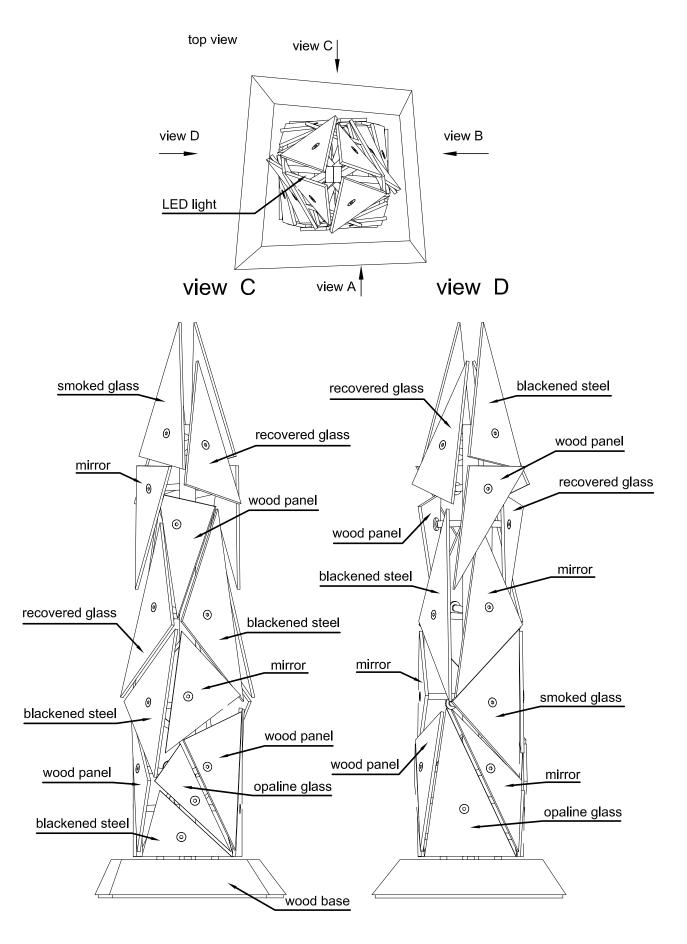

# ENRICO MARONE CINZANO FURNITURE

ASSEMBLY INSTRUCTIONS

THE CORRECT ASSEMBLY REQUIRES 1 PERSON. HEX KEYS ARE REQUIRED.

1 0

SCREW THE GLASS TRIANGLES BY MATCHING THE NUMBER OF THE TRIANGLE WITH THE NUMBER OF THE STEEL BUSHING. THE OPERATION MUST BE CARRIED OUT VERY CAREFULLY NOT TO OVERTIGHTEN THE SCREW, AVOIDING TO BREAK THE GLASS.