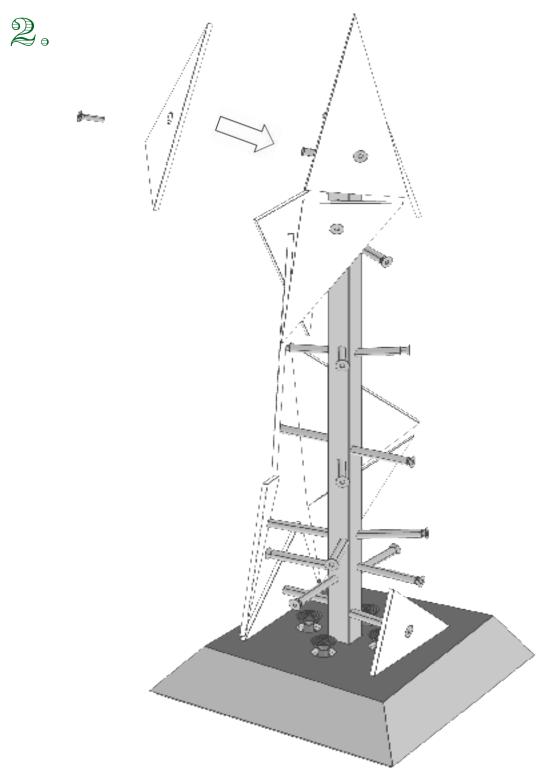

# ENRICO MARONE CINZANO FURNITURE

ASSEMBLY INSTRUCTIONS

THE CORRECT ASSEMBLY REQUIRES 1 PERSON. HEX KEYS ARE REQUIRED.

1 0

SCREW THE GLASS TRIANGLES BY MATCHING THE NUMBER OF THE TRIANGLE WITH THE NUMBER OF THE STEEL BUSHING. THE OPERATION MUST BE CARRIED OUT VERY CAREFULLY NOT TO OVERTIGHTEN THE SCREW, AVOIDING TO BREAK THE GLASS.