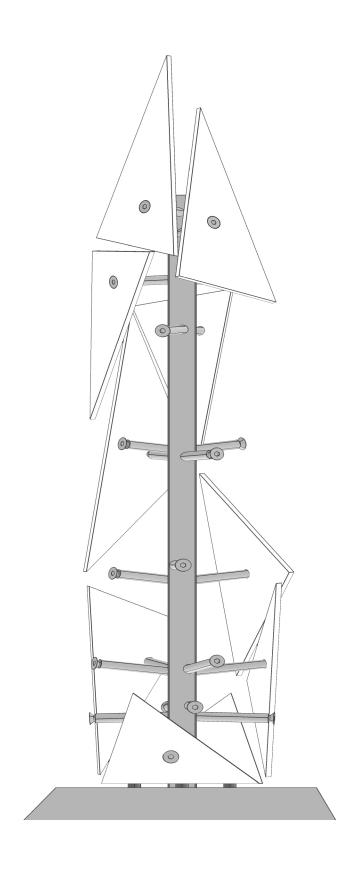

# ENRICO MARONE CINZANO FURNITURE

ASSEMBLY INSTRUCTIONS

THE CORRECT ASSEMBLY REQUIRES 1 PERSON. HEX KEYS ARE REQUIRED.

1 0

SCREW THE GLASS TRIANGLES BY MATCHING THE NUMBER OF THE TRIANGLE WITH THE NUMBER OF THE STEEL BUSHING. THE OPERATION MUST BE CARRIED OUT VERY CAREFULLY NOT TO OVERTIGHTEN THE SCREW, AVOIDING TO BREAK THE GLASS.