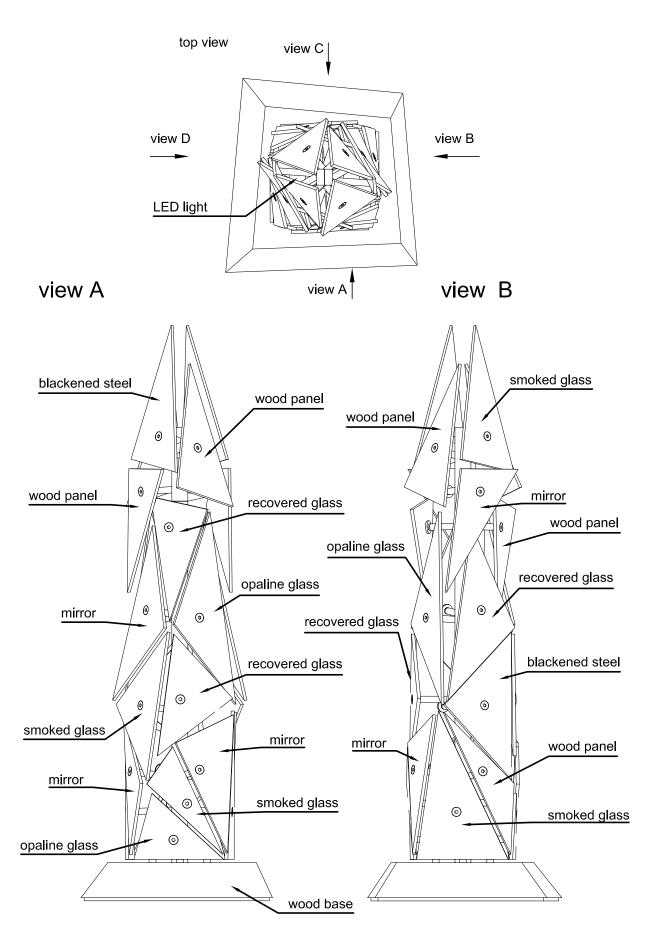

# ENRICO MARONE CINZANO FURNITURE

ASSEMBLY INSTRUCTIONS



THE CORRECT ASSEMBLY REQUIRES 1 PERSON. HEX KEYS ARE REQUIRED.

1 0





SCREW THE GLASS TRIANGLES BY MATCHING THE NUMBER OF THE TRIANGLE WITH THE NUMBER OF THE STEEL BUSHING. THE OPERATION MUST BE CARRIED OUT VERY CAREFULLY NOT TO OVERTIGHTEN THE SCREW, AVOIDING TO BREAK THE GLASS.





## MAINTENANCE INSTRUCTIONS

### WOOD SURFACES:

DUST WITH A SOFT AND COMPLETELY DRIED CLOTH. EVERY 6 MONTHS APPLY ON CLEANED SURFACES A LAYER OF BEESWAX.

#### OXIDIZED STEEL SURFACES:

DUST WITH A SOFT AND COMPLETELY DRIED CLOTH.
EVERY 6 MONTHS APPLY ON CLEANED SURFACES A LAYER OF
BEESWAX, INTENDED FOR METAL PARTS TREATMENTS.

#### GLASS SURFACES:

CLEAN THE GLASS WITH A WET CLOTH, USING ONLY NEU-TRAL DETERGENTS SO AS NOT TO AFFECT THE METAL PARTS AND MECHANICAL COMPONENTS.