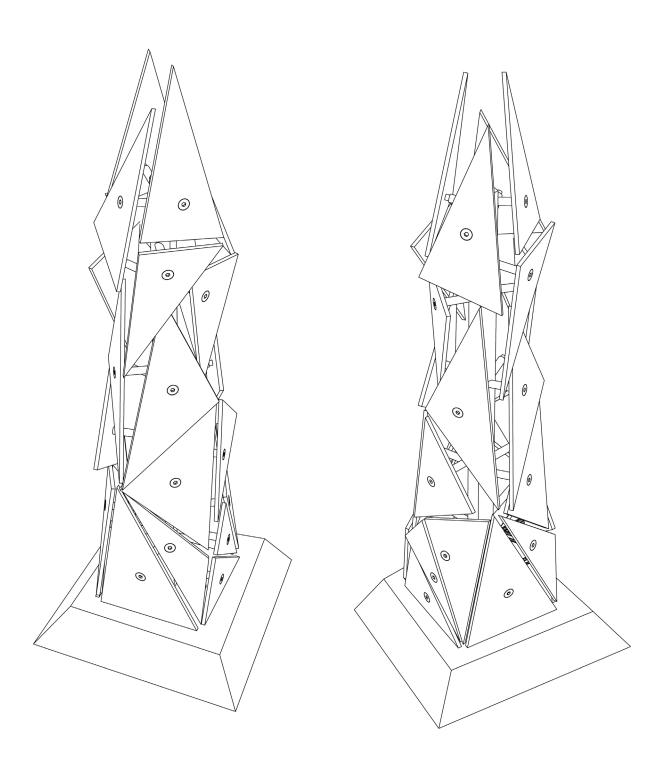

# ENRICO MARONE CINZANO FURNITURE

ASSEMBLY INSTRUCTIONS

THE CORRECT ASSEMBLY REQUIRES 1 PERSON. HEX KEYS ARE REQUIRED.

1 0

SCREW THE GLASS TRIANGLES BY MATCHING THE NUMBER OF THE TRIANGLE WITH THE NUMBER OF THE STEEL BUSHING. THE OPERATION MUST BE CARRIED OUT VERY CAREFULLY NOT TO OVERTIGHTEN THE SCREW, AVOIDING TO BREAK THE GLASS.