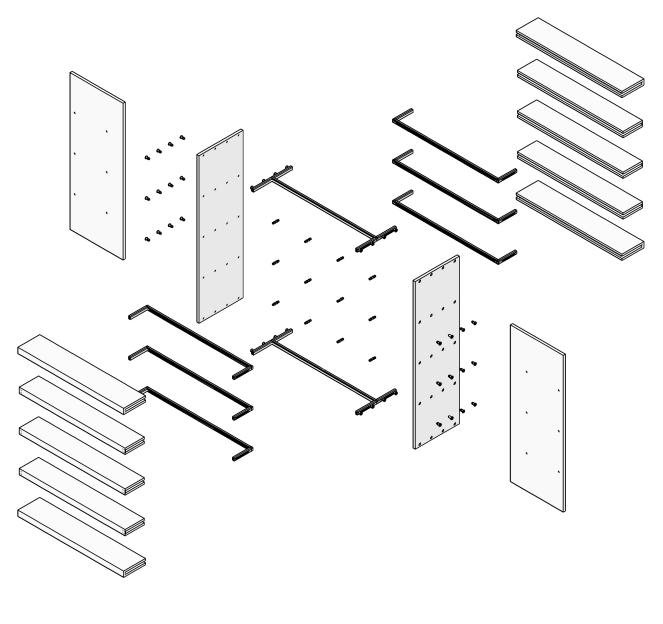

# ASSEMBLY INSTRUCTIONS

THE CORRECT ASSEMBLY REQUIRES 2 PERSONS. HEX KEYS ARE REQUIRED.

1. PLACE ON A FLAT FLOOR THE STEEL BASE.

SCREW THE LEFT SIDE GLASS TO THE STEEL BASE.