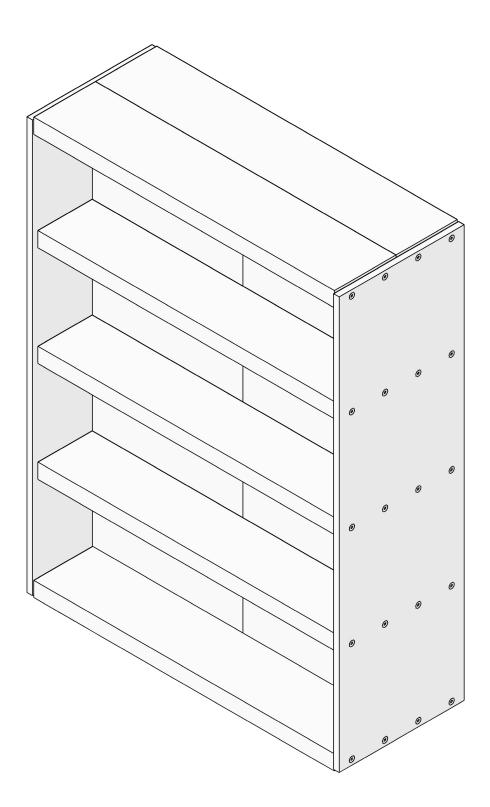

# ASSEMBLY INSTRUCTIONS

THE CORRECT ASSEMBLY REQUIRES 2 PERSONS. HEX KEYS ARE REQUIRED.

1. PLACE ON A FLAT FLOOR THE STEEL BASE.

SCREW THE LEFT SIDE GLASS TO THE STEEL BASE.