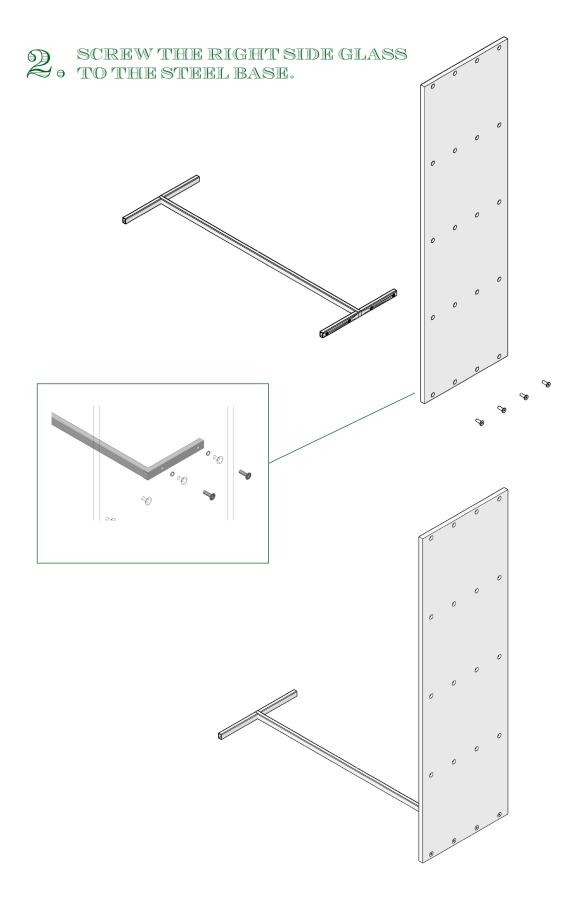

# ASSEMBLY INSTRUCTIONS

THE CORRECT ASSEMBLY REQUIRES 2 PERSONS. HEX KEYS ARE REQUIRED.

1. PLACE ON A FLAT FLOOR THE STEEL BASE.

SCREW THE LEFT SIDE GLASS TO THE STEEL BASE.