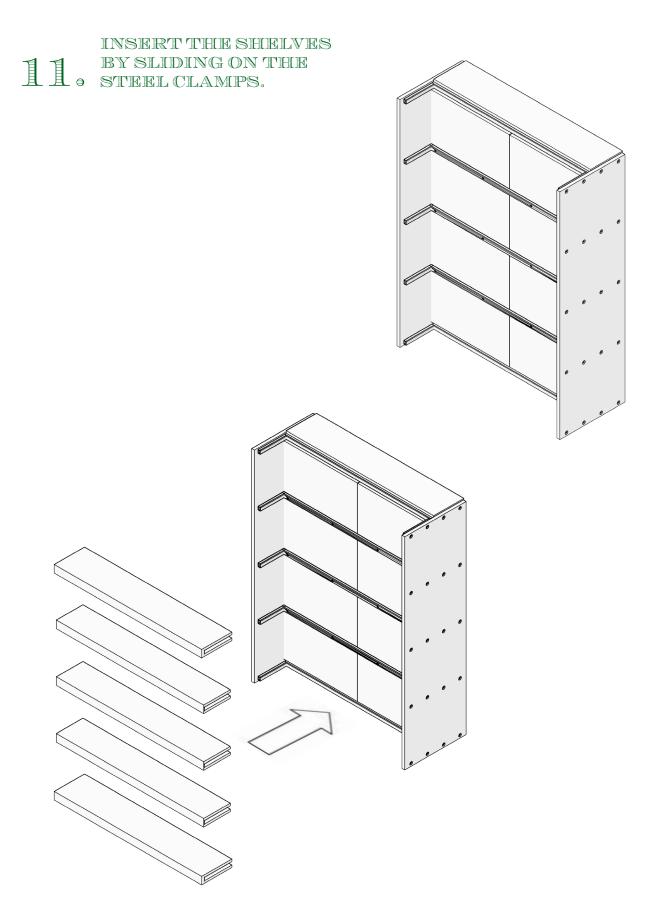

# ASSEMBLY INSTRUCTIONS

THE CORRECT ASSEMBLY REQUIRES 2 PERSONS. HEX KEYS ARE REQUIRED.

1. PLACE ON A FLAT FLOOR THE STEEL BASE.

SCREW THE LEFT SIDE GLASS TO THE STEEL BASE.