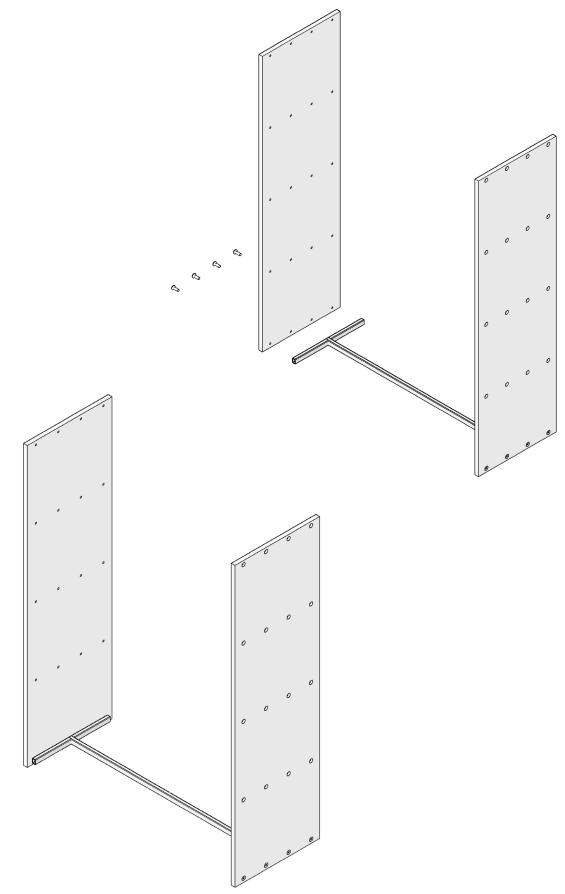

# ASSEMBLY INSTRUCTIONS

THE CORRECT ASSEMBLY REQUIRES 2 PERSONS. HEX KEYS ARE REQUIRED.

1. PLACE ON A FLAT FLOOR THE STEEL BASE.

SCREW THE LEFT SIDE GLASS TO THE STEEL BASE.