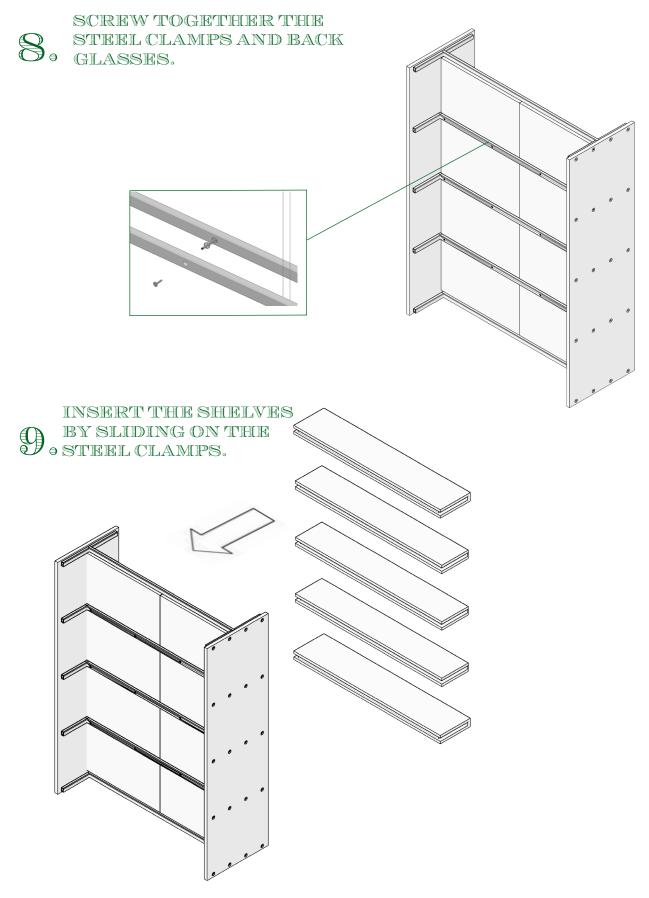

# ASSEMBLY INSTRUCTIONS

THE CORRECT ASSEMBLY REQUIRES 2 PERSONS. HEX KEYS ARE REQUIRED.

1. PLACE ON A FLAT FLOOR THE STEEL BASE.

SCREW THE LEFT SIDE GLASS TO THE STEEL BASE.