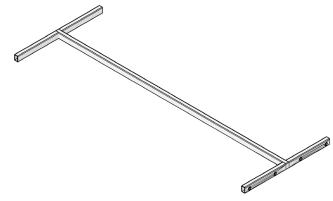

# ASSEMBLY INSTRUCTIONS

THE CORRECT ASSEMBLY REQUIRES 2 PERSONS. HEX KEYS ARE REQUIRED.

1. PLACE ON A FLAT FLOOR THE STEEL BASE.

SCREW THE LEFT SIDE GLASS TO THE STEEL BASE.