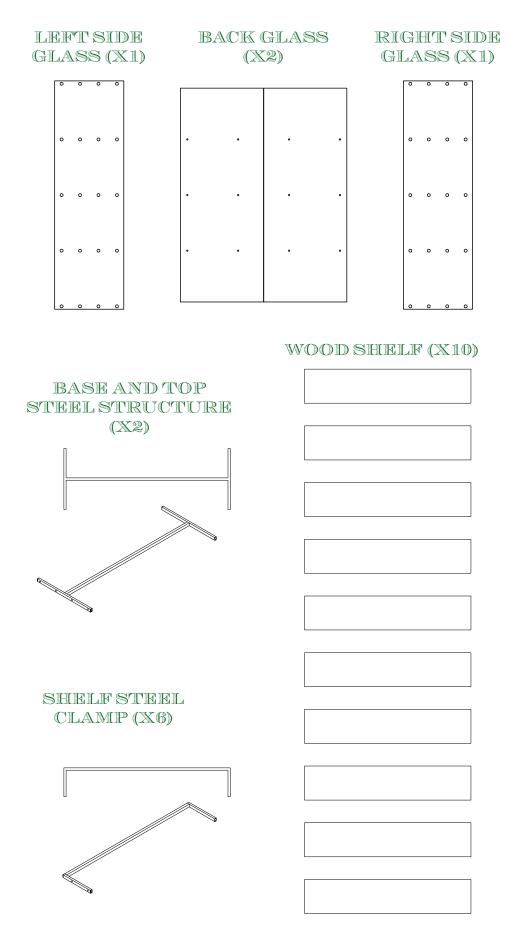

# ASSEMBLY INSTRUCTIONS

THE CORRECT ASSEMBLY REQUIRES 2 PERSONS. HEX KEYS ARE REQUIRED.

1. PLACE ON A FLAT FLOOR THE STEEL BASE.

SCREW THE LEFT SIDE GLASS TO THE STEEL BASE.