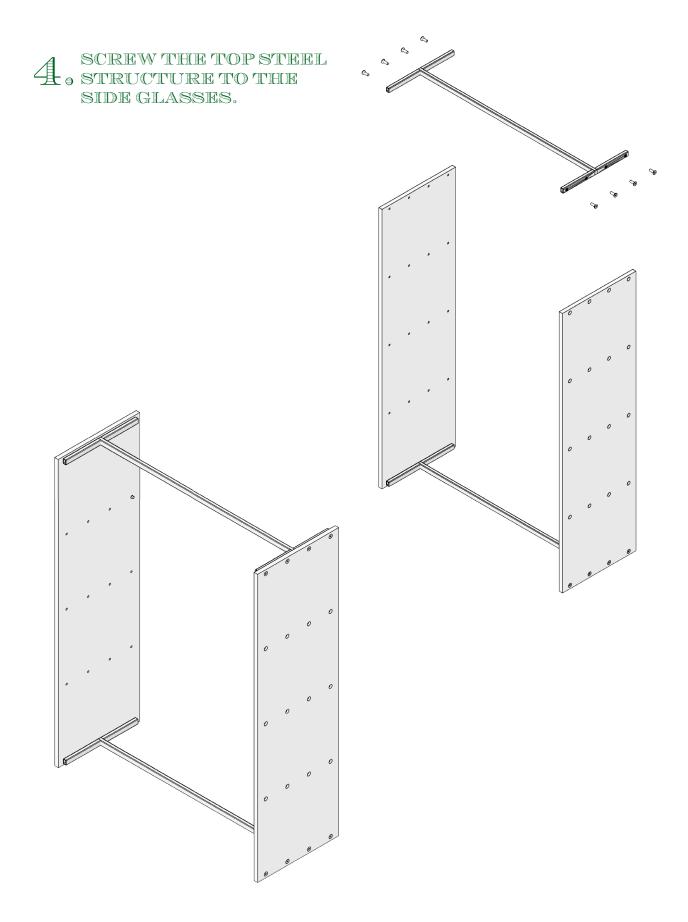

# ASSEMBLY INSTRUCTIONS

THE CORRECT ASSEMBLY REQUIRES 2 PERSONS. HEX KEYS ARE REQUIRED.

1. PLACE ON A FLAT FLOOR THE STEEL BASE.

SCREW THE LEFT SIDE GLASS TO THE STEEL BASE.