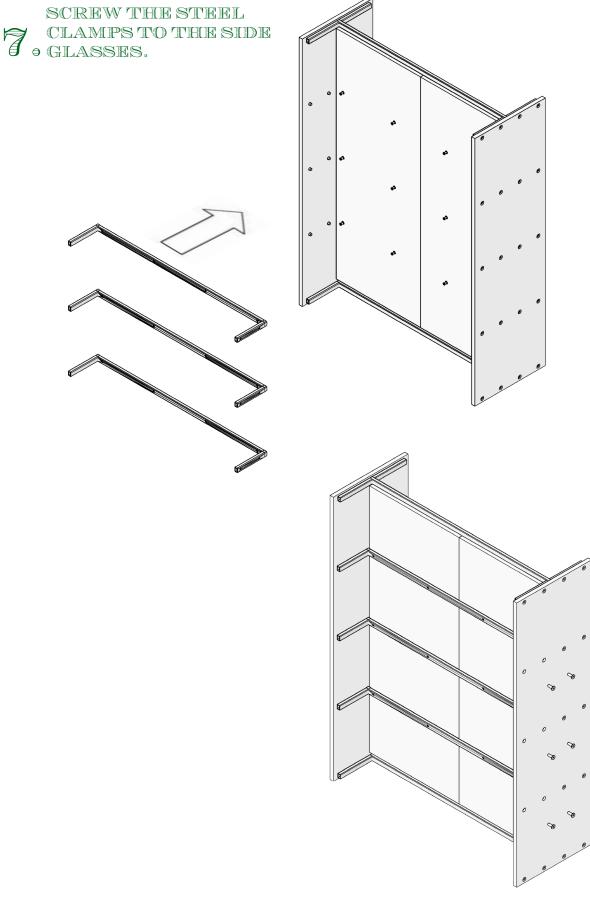

# ASSEMBLY INSTRUCTIONS

THE CORRECT ASSEMBLY REQUIRES 2 PERSONS. HEX KEYS ARE REQUIRED.

1. PLACE ON A FLAT FLOOR THE STEEL BASE.

SCREW THE LEFT SIDE GLASS TO THE STEEL BASE.