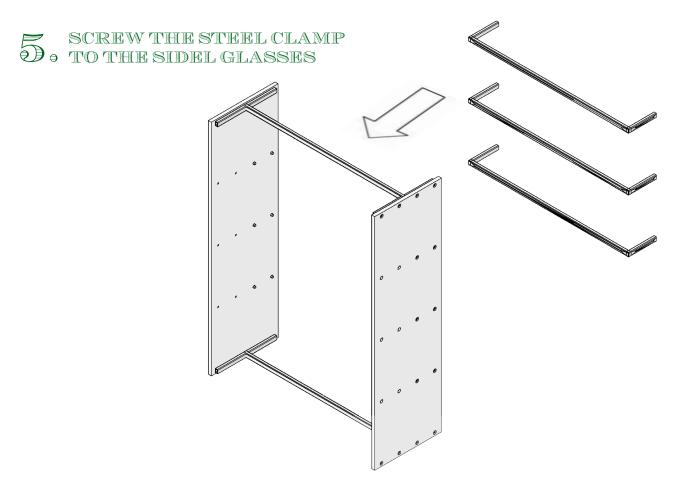

# ASSEMBLY INSTRUCTIONS

THE CORRECT ASSEMBLY REQUIRES 2 PERSONS. HEX KEYS ARE REQUIRED.

1. PLACE ON A FLAT FLOOR THE STEEL BASE.

SCREW THE LEFT SIDE GLASS TO THE STEEL BASE.