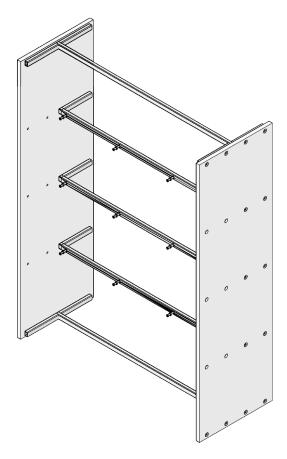

# ASSEMBLY INSTRUCTIONS

THE CORRECT ASSEMBLY REQUIRES 2 PERSONS. HEX KEYS ARE REQUIRED.

1. PLACE ON A FLAT FLOOR THE STEEL BASE.

SCREW THE LEFT SIDE GLASS TO THE STEEL BASE.