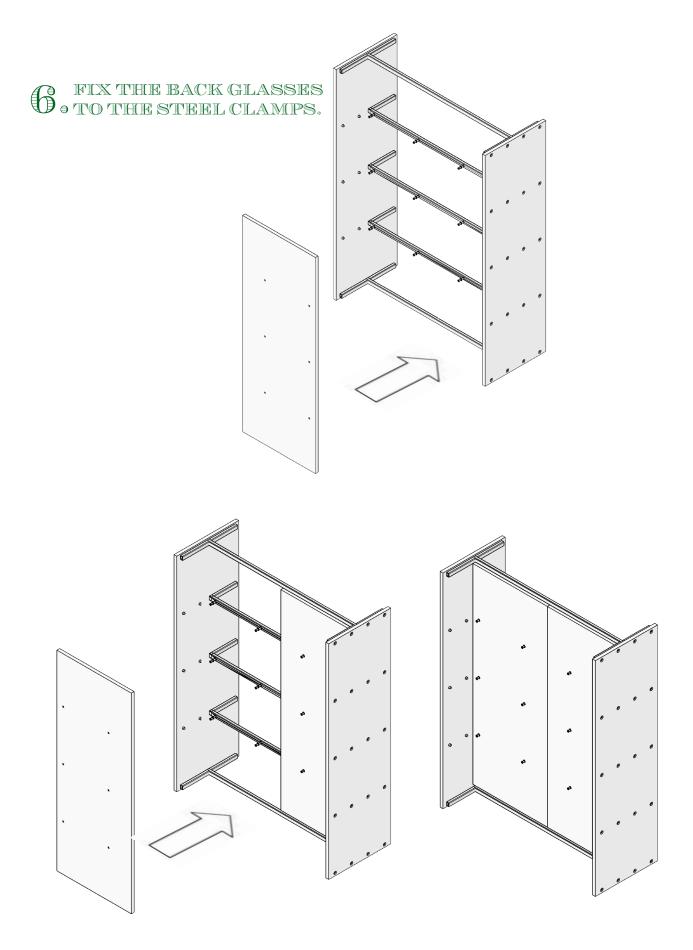

# ASSEMBLY INSTRUCTIONS

THE CORRECT ASSEMBLY REQUIRES 2 PERSONS. HEX KEYS ARE REQUIRED.

1. PLACE ON A FLAT FLOOR THE STEEL BASE.

SCREW THE LEFT SIDE GLASS TO THE STEEL BASE.