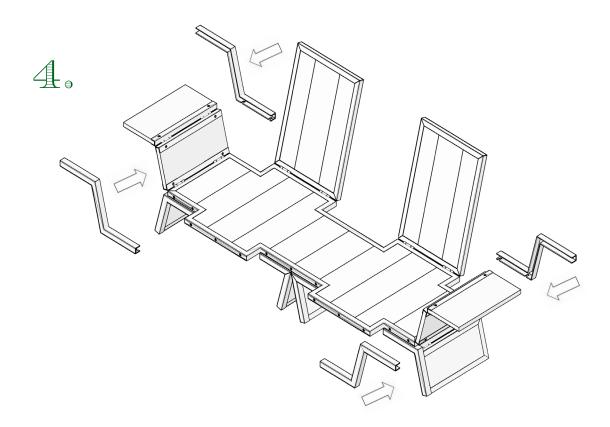

### SOFA

THE CORRECT ASSEMBLY REQUIRES 2 PERSONS. NO TOOLS ARE REQUIRED.

ENRICOMARONECINZANO.COM