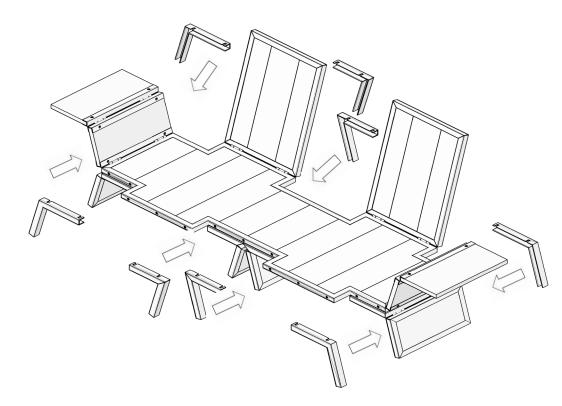

### SOFA

THE CORRECT ASSEMBLY REQUIRES 2 PERSONS. NO TOOLS ARE REQUIRED.

ENRICOMARONECINZANO.COM