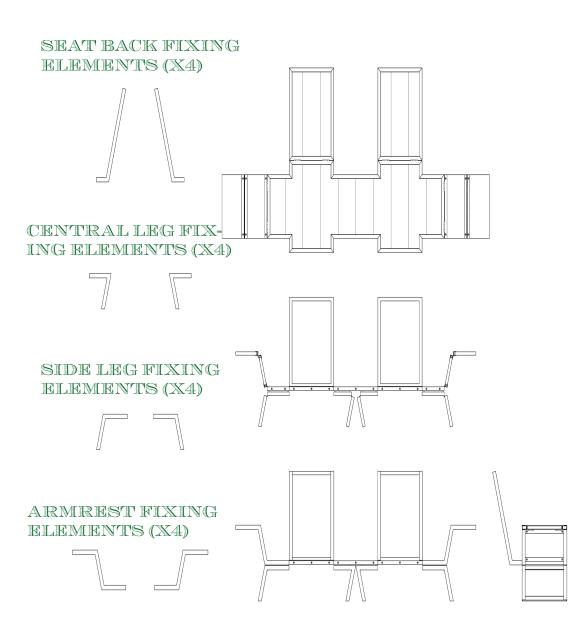

### SOFA

THE CORRECT ASSEMBLY REQUIRES 2 PERSONS. NO TOOLS ARE REQUIRED.

ENRICOMARONECINZANO.COM