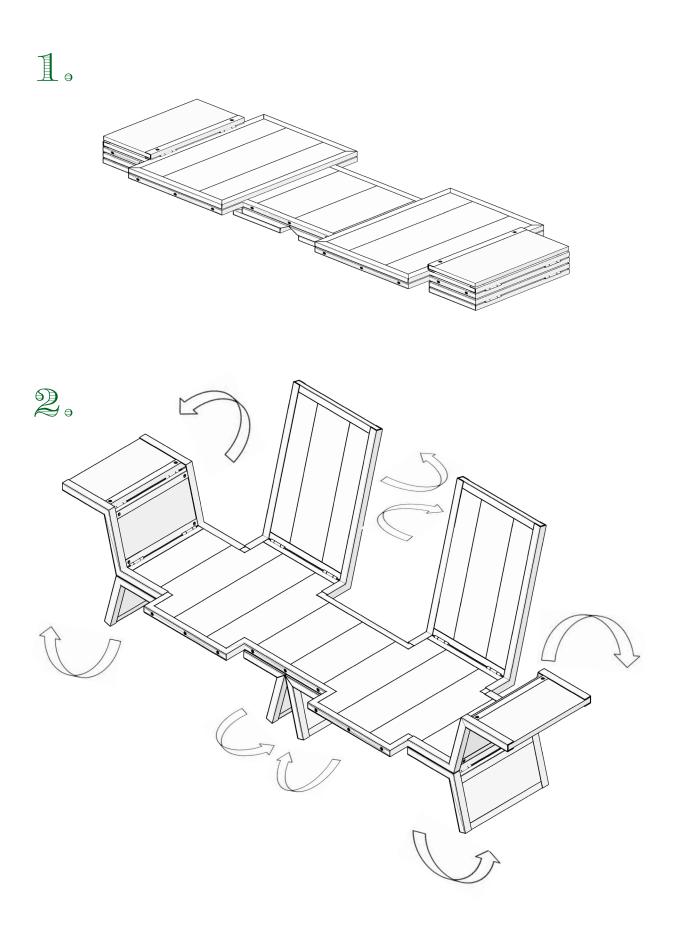

### SOFA

THE CORRECT ASSEMBLY REQUIRES 2 PERSONS. NO TOOLS ARE REQUIRED.

ENRICOMARONECINZANO.COM