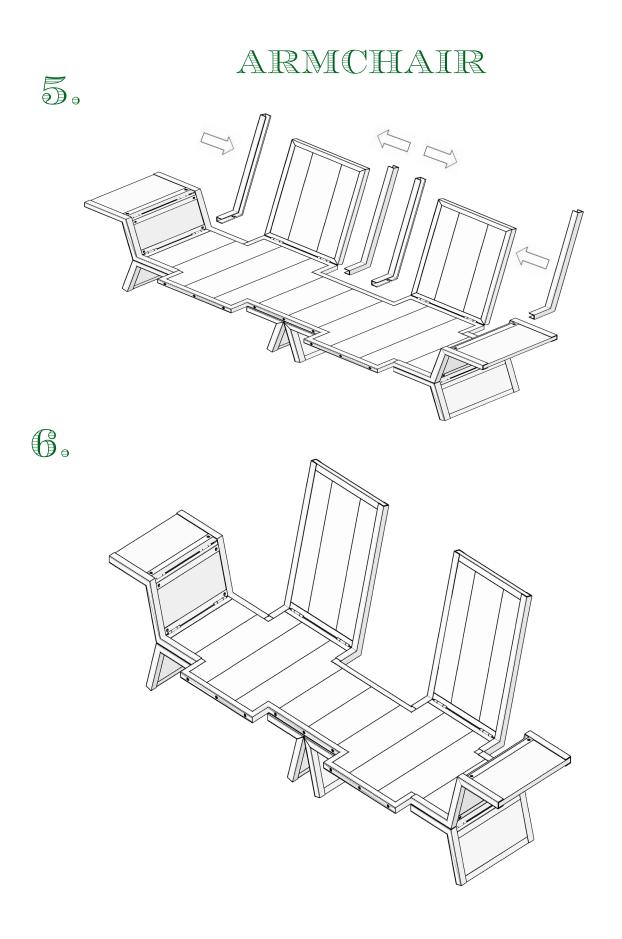

## ENRICO MARONE CINZANO

# FURNITURE

# ASSEMBLY INSTRUCTIONS

### SOFA



THE CORRECT ASSEMBLY REQUIRES 2 PERSONS. NO TOOLS ARE REQUIRED.

ENRICOMARONECINZANO.COM

# ARMCHAIR



# ARMCHAIR





ENRICOMARONECINZANO.COM



## ARMCHAIR

### MAINTENANCE INSTRUCTIONS

#### WOOD SURFACES:

DUST WITH A SOFT AND COMPLETELY DRIED CLOTH. EVERY 6 MONTHS APPLY A LAYER OF BEESWAX.

OXIDIZED STEEL SURFACES:

DUST WITH A SOFT AND COMPLETELY DRIED CLOTH. EVERY 12 MONTHS APPLY A LAYER OF BEESWAX, INTENDED FOR METAL PARTS TREATMENTS.

GLASS SURFACES:

CLEAN THE GLASS WITH A WET CLOTH, USING ONLY NEU-TRAL DETERGENTS SO AS NOT TO AFFECT THE METAL PARTS AND MECHANICAL COMPONENTS.

VIDEO INSTRUCTIONS: HTTP://VIMEO.COM/39938305