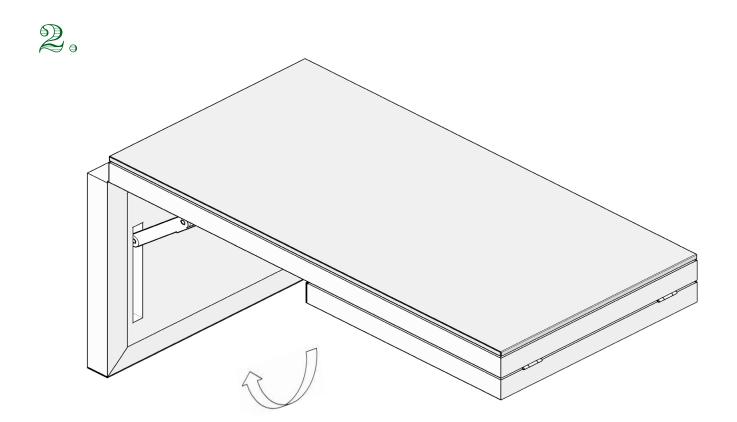

## COFFEE TABLE

THE CORRECT ASSEMBLY REQUIRES 2 PERSONS. NO TOOLS ARE REQUIRED.

# COFFEE TABLE