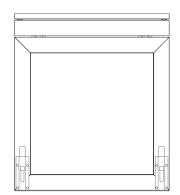

# ENRICO MARONE CINZANO FURNITURE

ASSEMBLY INSTRUCTIONS

## COFFEE TABLE







THE CORRECT ASSEMBLY REQUIRES 2 PERSONS. NO TOOLS ARE REQUIRED.

# COFFEE TABLE







## ARMCHAIR

## MAINTENANCE INSTRUCTIONS

### WOOD SURFACES:

DUST WITH A SOFT AND COMPLETELY DRIED CLOTH. EVERY 6 MONTHS APPLY A LAYER OF BEESWAX.

### OXIDIZED STEEL SURFACES:

DUST WITH A SOFT AND COMPLETELY DRIED CLOTH.
EVERY 12 MONTHS APPLY A LAYER OF BRESWAX, INTENDED
FOR METAL PARTS TREATMENTS.

#### GLASS SURFACES:

CLEAN THE GLASS WITH A WET CLOTH, USING ONLY NEU-TRAL DETERGENTS SO AS NOT TO AFFECT THE METAL PARTS AND MECHANICAL COMPONENTS.

VIDEO INSTRUCTIONS: HITTPS://VIMEO.COM/39902980