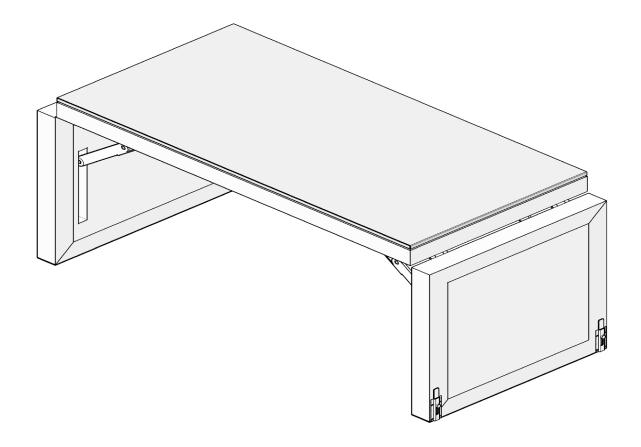

## COFFEE TABLE

THE CORRECT ASSEMBLY REQUIRES 2 PERSONS. NO TOOLS ARE REQUIRED.

# COFFEE TABLE