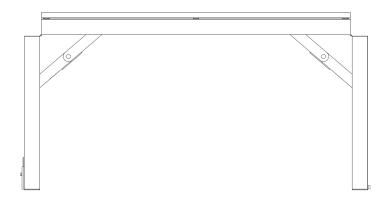

# ENRICO MARONE CINZANO FURNITURE

ASSEMBLY INSTRUCTIONS

## COFFEE TABLE







THE CORRECT ASSEMBLY REQUIRES 2 PERSONS. NO TOOLS ARE REQUIRED.

# COFFEE TABLE







## ARMCHAIR

## MAINTENANCE INSTRUCTIONS

### WOOD SURFACES:

DUST WITH A SOFT AND COMPLETELY DRIED CLOTH. EVERY 6 MONTHS APPLY A LAYER OF BEESWAX.

### OXIDIZED STEEL SURFACES:

DUST WITH A SOFT AND COMPLETELY DRIED CLOTH.
EVERY 12 MONTHS APPLY A LAYER OF BRESWAX, INTENDED
FOR METAL PARTS TREATMENTS.

#### GLASS SURFACES:

CLEAN THE GLASS WITH A WET CLOTH, USING ONLY NEU-TRAL DETERGENTS SO AS NOT TO AFFECT THE METAL PARTS AND MECHANICAL COMPONENTS.

VIDEO INSTRUCTIONS: HITTPS://VIMEO.COM/39902980