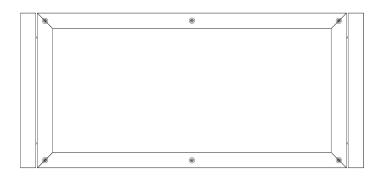

# ENRICO MARONE CINZANO FURNITURE

ASSEMBLY INSTRUCTIONS

## COFFEE TABLE







THE CORRECT ASSEMBLY REQUIRES 2 PERSONS. NO TOOLS ARE REQUIRED.

# COFFEE TABLE







## ARMCHAIR

## MAINTENANCE INSTRUCTIONS

### WOOD SURFACES:

DUST WITH A SOFT AND COMPLETELY DRIED CLOTH. EVERY 6 MONTHS APPLY A LAYER OF BEESWAX.

### OXIDIZED STEEL SURFACES:

DUST WITH A SOFT AND COMPLETELY DRIED CLOTH.
EVERY 12 MONTHS APPLY A LAYER OF BRESWAX, INTENDED
FOR METAL PARTS TREATMENTS.

#### GLASS SURFACES:

CLEAN THE GLASS WITH A WET CLOTH, USING ONLY NEU-TRAL DETERGENTS SO AS NOT TO AFFECT THE METAL PARTS AND MECHANICAL COMPONENTS.

VIDEO INSTRUCTIONS: HITTPS://VIMEO.COM/39902980