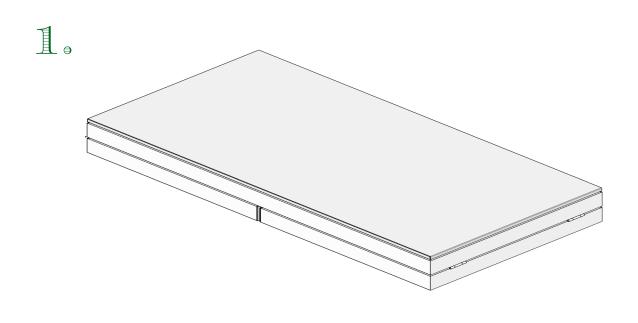

## COFFEE TABLE

THE CORRECT ASSEMBLY REQUIRES 2 PERSONS. NO TOOLS ARE REQUIRED.

# COFFEE TABLE