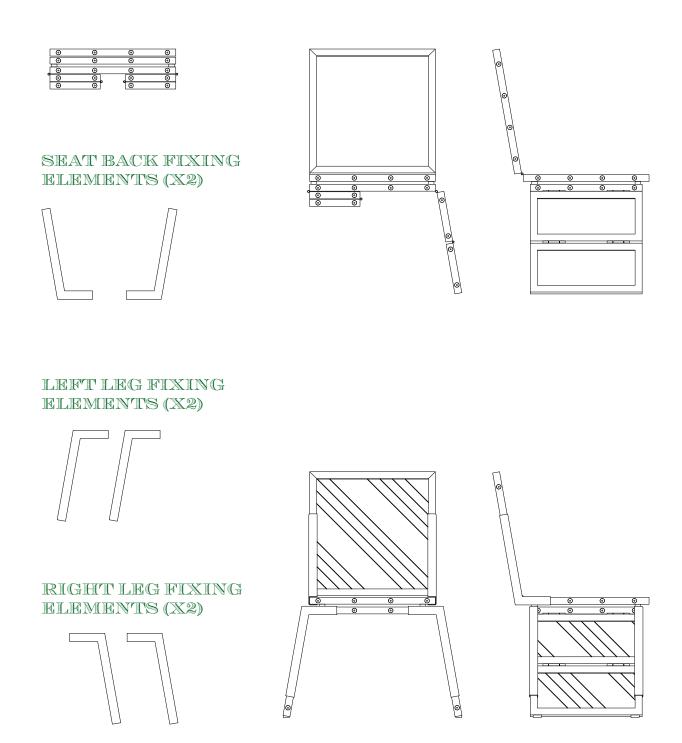

# ENRICO MARONE CINZANO FURNITURE

ASSEMBLY INSTRUCTIONS

## GLASS CHAIR



THE CORRECT ASSEMBLY REQUIRES 2 PERSONS. NO TOOLS ARE REQUIRED.

# GLASS CHAIR



ENRICOMARONECINZANO.COM

# GLASS CHAIR



ENRICOMARONECINZANO.COM

### ARMCHAIR

#### MAINTENANCE INSTRUCTIONS

#### OXIDIZED STEEL SURFACES:

DUST WITH A SOFT AND COMPLETELY DRIED CLOTH.
EVERY 12 MONTHS APPLY A LAYER OF BEESWAX, INTENDED
FOR METAL PARTS TREATMENTS.

#### GLASS SURFACES:

CLEAN THE GLASS WITH A WET CLOTH, USING ONLY NEUTRAL DETERGENTS SO AS NOT TO AFFECT THE METAL PARTS AND MECHANICAL COMPONENTS .

VIDEO INSTRUCTIONS: HTTPS://VIMEO.COM/39920152