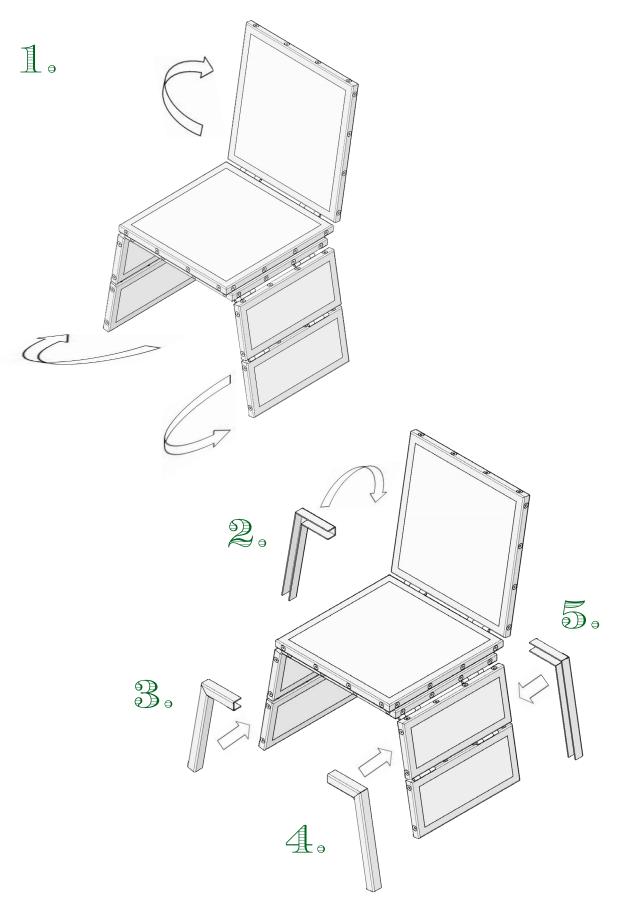

# ENRICO MARONE CINZANO FURNITURE

ASSEMBLY INSTRUCTIONS

## GLASS CHAIR



THE CORRECT ASSEMBLY REQUIRES 2 PERSONS. NO TOOLS ARE REQUIRED.

# GLASS CHAIR



ENRICOMARONECINZANO.COM

# GLASS CHAIR



ENRICOMARONECINZANO.COM

### ARMCHAIR

#### MAINTENANCE INSTRUCTIONS

#### OXIDIZED STEEL SURFACES:

DUST WITH A SOFT AND COMPLETELY DRIED CLOTH.
EVERY 12 MONTHS APPLY A LAYER OF BEESWAX, INTENDED
FOR METAL PARTS TREATMENTS.

#### GLASS SURFACES:

CLEAN THE GLASS WITH A WET CLOTH, USING ONLY NEUTRAL DETERGENTS SO AS NOT TO AFFECT THE METAL PARTS AND MECHANICAL COMPONENTS .

VIDEO INSTRUCTIONS: HTTPS://VIMEO.COM/39920152