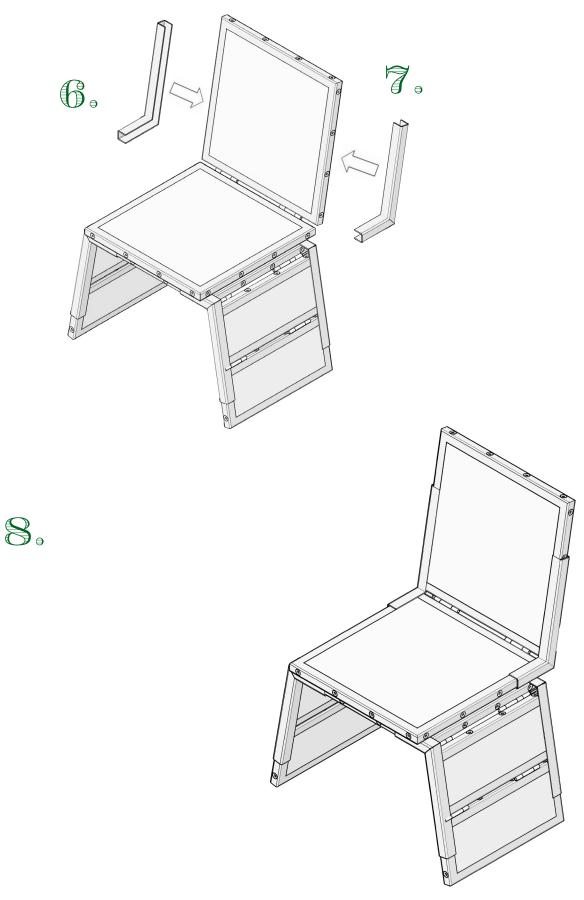

# ENRICO MARONE CINZANO FURNITURE

ASSEMBLY INSTRUCTIONS

## GLASS CHAIR



THE CORRECT ASSEMBLY REQUIRES 2 PERSONS. NO TOOLS ARE REQUIRED.

# GLASS CHAIR



ENRICOMARONECINZANO.COM

# GLASS CHAIR



ENRICOMARONECINZANO.COM

### ARMCHAIR

#### MAINTENANCE INSTRUCTIONS

#### OXIDIZED STEEL SURFACES:

DUST WITH A SOFT AND COMPLETELY DRIED CLOTH.
EVERY 12 MONTHS APPLY A LAYER OF BEESWAX, INTENDED
FOR METAL PARTS TREATMENTS.

#### GLASS SURFACES:

CLEAN THE GLASS WITH A WET CLOTH, USING ONLY NEUTRAL DETERGENTS SO AS NOT TO AFFECT THE METAL PARTS AND MECHANICAL COMPONENTS .

VIDEO INSTRUCTIONS: HTTPS://VIMEO.COM/39920152