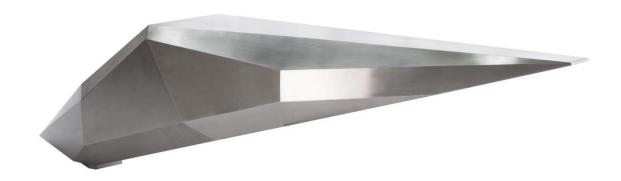

#### GRODE CONSOLLE

The enormous vastness of the country lends itself to a rich geological plethora and innumerable metals, including the largest deposits of rare metals, crystals and stalactites. I went deep into caves looking for such treasures, but realized that in most cases, the most beautiful pieces would have had only if extracted by my request. I therefore decided to reinterpret a study I had done and create a console hand forged in steel, an end product of natural iron ore, whose design was reminiscent of natural formations.

## GEODE CONSOLLE

- MEASUREMENTS, IN CM: W 360 X H 95 X D 58,5
- HAND-BRUSHED STAINLESS STEEL
- WEIGHT: 100 KG
- PRODUCTION YEAR: 2015