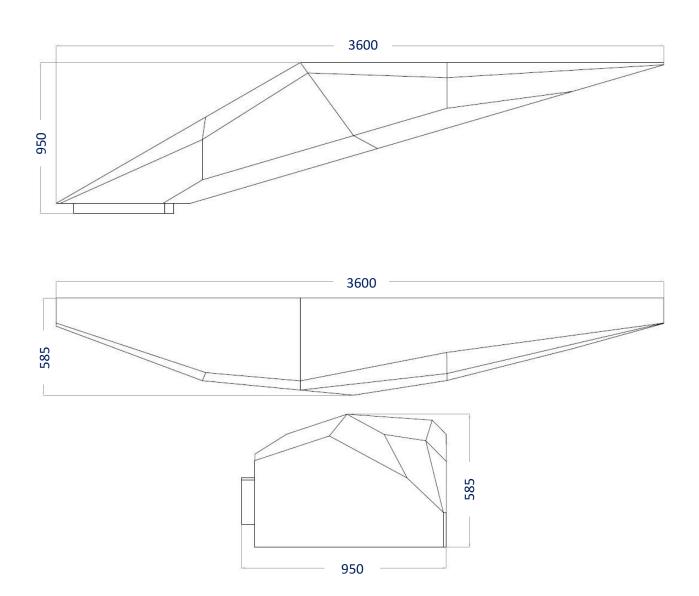

## GEODE CONSOLLE

- MEASUREMENTS, IN CM: W 360 X H 95 X D 58,5
- HAND-BRUSHED STAINLESS STEEL
- WEIGHT: 100 KG
- PRODUCTION YEAR: 2015