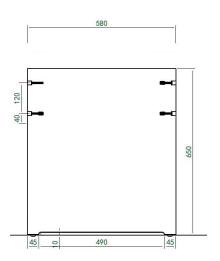

- MEASUREMENTS, IN CM: W 108,6 X H 65 X D 58
- RECYCLED BEECH WOOD
- RECYCLED LEATHER
- STAINLESS STEEL
- WEIGHT 28 KG
- PRODUCTION YEAR: 2015