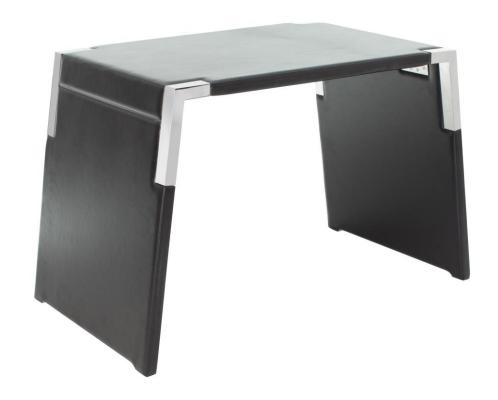

# ENRICO MARONE CINZANO FURNITURE

TABLE

#### TABIR

China is about numbers and my work is about communicating the importance and needfor sustainable practices. I was lucky enough to expand my body of work consisting of one-of-a-kind pieces with a complementary capsule collection in conjunction with Stellar Works, a cool, young emerging brand making its mark in China as a quality manufacturer of furniture. Whilst visiting their facilities in Shanghai we came across a selection of leftover inventory from past productions. The development of a small run of products was the organic result of marrying their capabilities and materials with my Flat Pack design, which also represents an efficient and effective way to make, sell and ship product. The end result is a sleek collection of chairs and one table which could be developed further.

- MEASUREMENTS, IN CM: W 108,6 X H 65 X D 58
- RECYCLED BEECH WOOD
- RECYCLED LEATHER
- STAINLESS STEEL
- WEIGHT 28 KG
- PRODUCTION YEAR: 2015