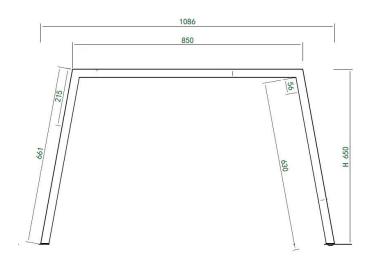

- MEASUREMENTS, IN CM: W 108,6 X H 65 X D 58
- RECYCLED BEECH WOOD
- RECYCLED LEATHER
- STAINLESS STEEL
- WEIGHT 28 KG
- PRODUCTION YEAR: 2015