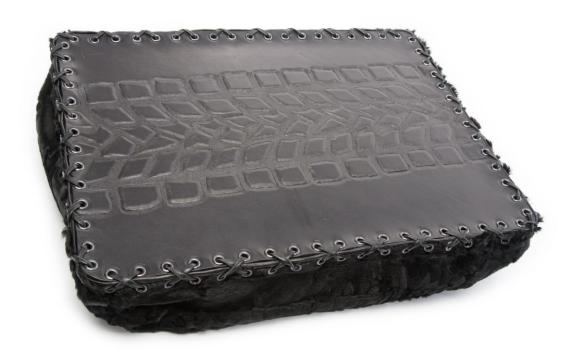

# ENRICO MARONE CINZANO FURNITURE

CLEAN PILLOW

This product is the first in a line that will examine the concept of luxury also as an expression of holistic well-being. Luxury is still about exclusivity, quality and beauty, but in a world of manufactured abundance and simultaneously dwindling natural resources, it is also about being respectful of materials and getting rid of unwanted extras. Clean Pillow is a resting 'pod', or working station, for your computer. It is made of luxurious recovered fur, recycled reconditioned leather, repurposed wood and lined with a fabric that protects the user from radiation emitted from one's laptop. I am not a scientist but common sense tells me that any form of radiation is also, by definition, a form of energy, and was struck when a fertility doctor told me that she advised patients to refrain from using laptops by placing them directly near the body. It is exactly this kind of situation which clearly exemplifies how the future of luxury will be dictated, not only by the traditional tenets, but by new ones, mostly based on the avoidance of unwanted 'extras' that our consumeristic society, and industry, provides us with. And respect for any material, whether a new comer or recycled, is paramount. Cleanliness is next to Godliness.

- MEASUREMENTS, IN CM: W 40 X H 7/12 X D 30
- RECYCLED ASTRAKHAN FUR
- RICE HULL STUFFING
- RECYCLED LEATHER
- SHIELDING FILM
- WEIGHT: 1,3 KG
- PRODUCTION YEAR: 2016

#### RECYCLED LEATHER

- Locally sourced
- Hand-embossed
- Recovered from furniture industry leftovers
- Not submitted to chemical treatments