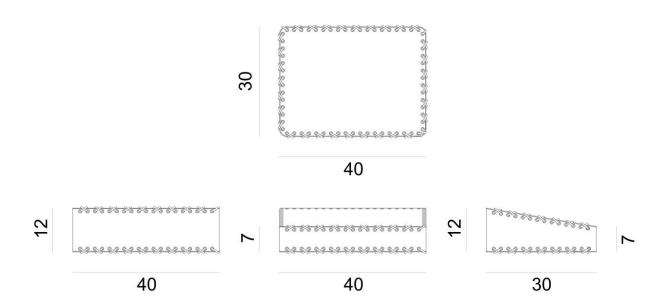

- MEASUREMENTS, IN CM: W 40 X H 7/12 X D 30
- RECYCLED ASTRAKHAN FUR
- RICE HULL STUFFING
- RECYCLED LEATHER
- SHIELDING FILM
- WEIGHT: 1,3 KG
- PRODUCTION YEAR: 2016