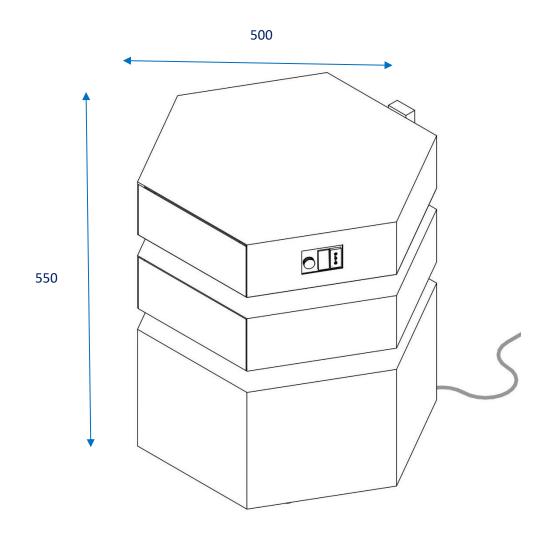

- MEASUREMENTS, IN CM: W 50 X H 55 X D 50
- BLACKENED STEEL STRUCTURE
- RECOVERED LEATHER
- LED LIGHTS
- WEIGHT: 60 KG
- PRODUCTION YEAR: 2019