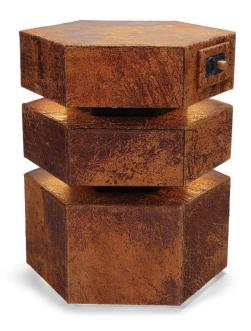

# ENRICO MARONE CINZANO FURNITURE

COMODINI

The 'comodini' are in effect two hexagonal nightstands made with recovered wood panels, recycled ball bearings and covered in leather—sourced from overstocks coming from the tanneries in the shoe industry. They are both electrified and outfitted with both international plugs, as well as USB ports and internally lit by dimmable LED lights. Entirely hand made in Italy.

- MEASUREMENTS, IN CM: W 50 X H 55 X D 50
- BLACKENED STEEL STRUCTURE
- RECOVERED LEATHER
- LED LIGHTS
- WEIGHT: 60 KG
- PRODUCTION YEAR: 2019