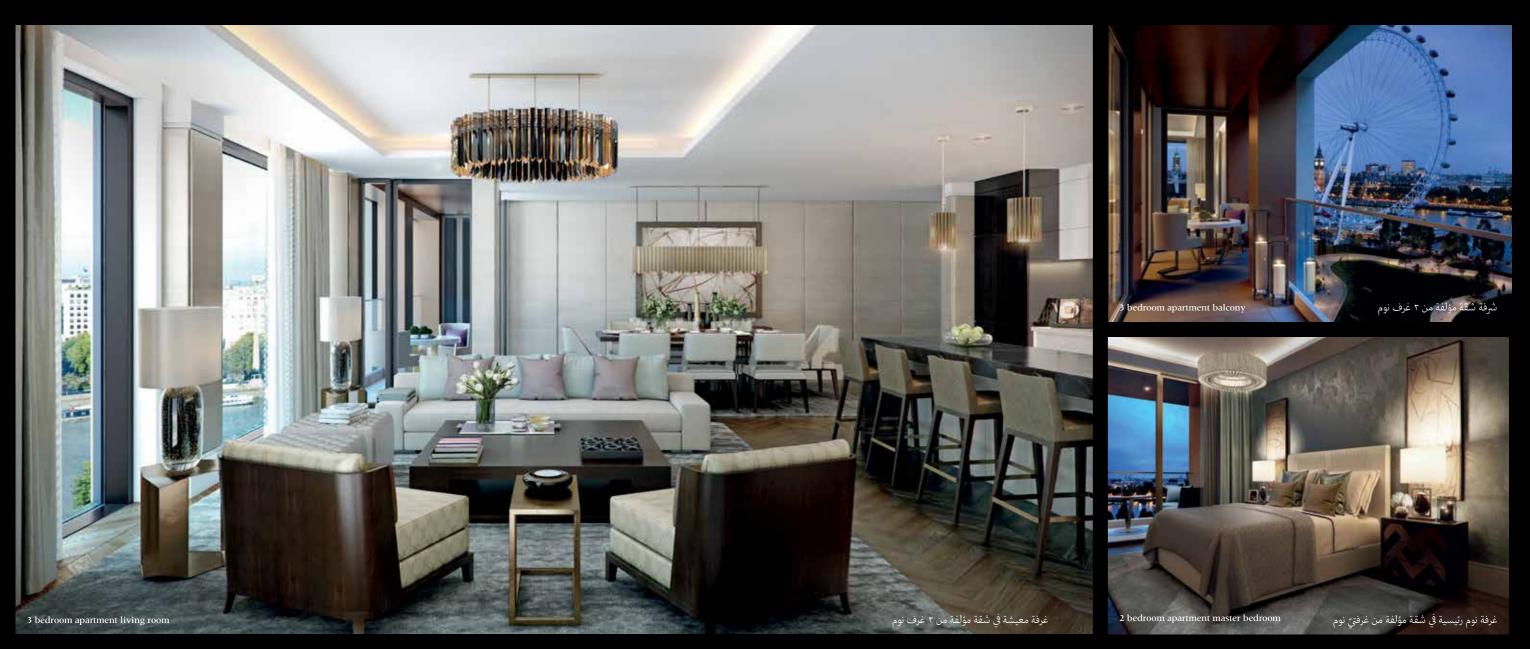

#### Designed by Goddard Littlefair Interior Design من تصميم غودارد ليتلفير للتصميم الداخلي

The undoubted character and rare presence of these apartments is enhanced by sophisticated interiors designed to create a lasting impression. The spaces have been carefully considered to make the most of the open aspect, the natural light and the superb river views. The rich mix of materials and textures complement and harmonise with the architectural concept and link to the mid-century design of the surrounding area.

#### Specification

- External cladding to Belvedere Gardens combines precast stone and bronze anodised aluminium framing, profile cladding and glazing
- Apartment interiors blend traditional and modern approaches with combinations of high quality natural materials creating harmonious and durable interiors
- Bespoke designed kitchens with carefully selected finishes and high quality integrated Miele appliances
- Luxurious bathrooms, many with 4/5 fittings, finished with polished stone throughout and high specification fittings and Dornbracht brassware
- Built in storage provided in bedrooms and hallways