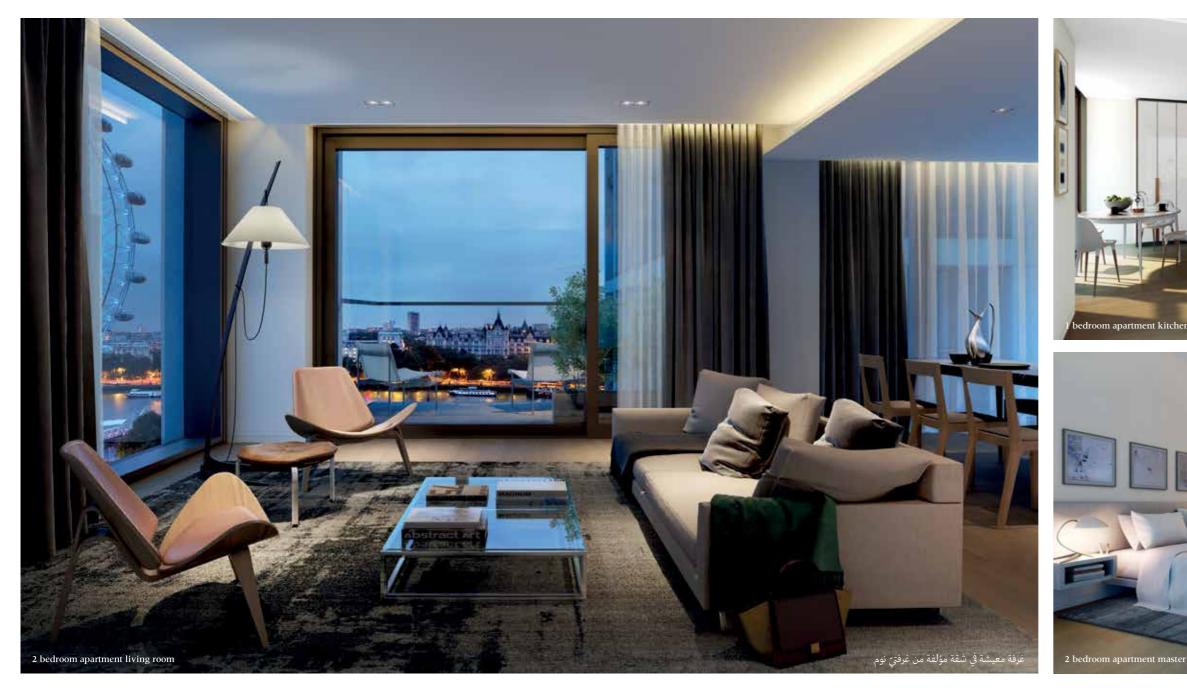

#### Designed by Johnson Naylor

من تصميم جونسون نايلور

The outstanding space and proportions of these apartments have created the perfect canvas for the most memorable interiors. Calm and contemporary, with an emphasis on the natural light and the views, these are the perfect setting for experiences, for entertainment, for relaxation. From beautiful integrated joinery to natural materials and finishes, every detail is harmonious and considered.

#### Specification

- External cladding to One Casson Square is a combination of precast stone with anodised aluminium framing and glazing
- Apartment interiors reflect a modernist approach to detailing with precision shadow gaps and considered material interfaces
- Materials selection combines natural materials with select modern elements
- Bespoke designed kitchens with durable finishes and fully integrated Miele appliances
- Distinctive bathrooms/shower rooms with high quality fittings and brassware, feature stone walls, back painted glass and mirrored panels