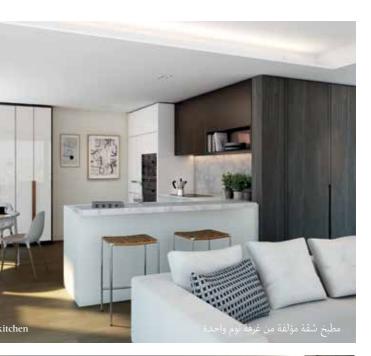

#### Designed by Goddard Littlefair Interior Design من تصميم غودارد ليتلفير للتصميم الداخلي

The undoubted character and rare presence of these apartments is enhanced by sophisticated interiors designed to create a lasting impression. The spaces have been carefully considered to make the most of the open aspect, the natural light and the superb river views. The rich mix of materials and textures complement and harmonise with the architectural concept and link to the mid-century design of the surrounding area.

#### Specification

- External cladding to Belvedere Gardens combines precast stone and bronze anodised aluminium framing, profile cladding and glazing
- Apartment interiors blend traditional and modern approaches with combinations of high quality natural materials creating harmonious and durable interiors
- Bespoke designed kitchens with carefully selected finishes and high quality integrated Miele appliances
- Luxurious bathrooms, many with 4/5 fittings, finished with polished stone throughout and high specification fittings and Dornbracht brassware
- Built in storage provided in bedrooms and hallways