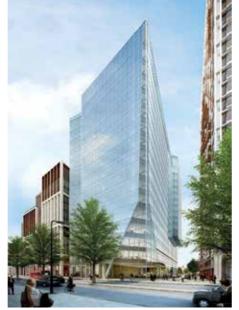

# بلفیدیر غاردنــز

#### Designed by Goddard Littlefair Interior Design من تصميم غودارد ليتلفير للتصميم الداخلي

The undoubted character and rare presence of these apartments is enhanced by sophisticated interiors designed to create a lasting impression. The spaces have been carefully considered to make the most of the open aspect, the natural light and the superb river views. The rich mix of materials and textures complement and harmonise with the architectural concept and link to the mid-century design of the surrounding area.

#### Specification

- External cladding to Belvedere Gardens combines precast stone and bronze anodised aluminium framing, profile cladding and glazing
- Apartment interiors blend traditional and modern approaches with combinations of high quality natural materials creating harmonious and durable interiors
- Bespoke designed kitchens with carefully selected finishes and high quality integrated Miele appliances
- Luxurious bathrooms, many with 4/5 fittings, finished with polished stone throughout and high specification fittings and Dornbracht brassware
- Built in storage provided in bedrooms and hallways

- Under-floor heating
  - Comfort cooling
  - Integrated lighting with scene setting control - Apartments fully wired for AV, IT, powered blinds and curtains, and home automation (final wiring connections by purchaser to reflect individual requirements)

  - Site-wide monitored security
- Spa and health and fitness area provided exclusively for Belvedere Gardens' residents, plus access to other residents only facilities • 10 year NHBC warranty

- Up to the minute building services including: