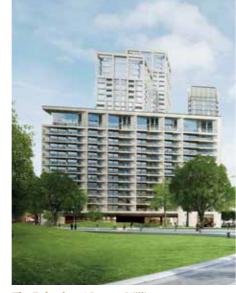

# بلفیدیر غاردنــز

#### Designed by Goddard Littlefair Interior Design من تصميم غودارد ليتلفير للتصميم الداخلي

The undoubted character and rare presence of these apartments is enhanced by sophisticated interiors designed to create a lasting impression. The spaces have been carefully considered to make the most of the open aspect, the natural light and the superb river views. The rich mix of materials and textures complement and harmonise with the architectural concept and link to the mid-century design of the surrounding area.

#### Specification

- External cladding to Belvedere Gardens combines precast stone and bronze anodised aluminium framing, profile cladding and glazing
- Apartment interiors blend traditional and modern approaches with combinations of high quality natural materials creating harmonious and durable interiors
- Bespoke designed kitchens with carefully selected finishes and high quality integrated Miele appliances
- Luxurious bathrooms, many with 4/5 fittings, finished with polished stone throughout and high specification fittings and Dornbracht brassware
- Built in storage provided in bedrooms and hallways