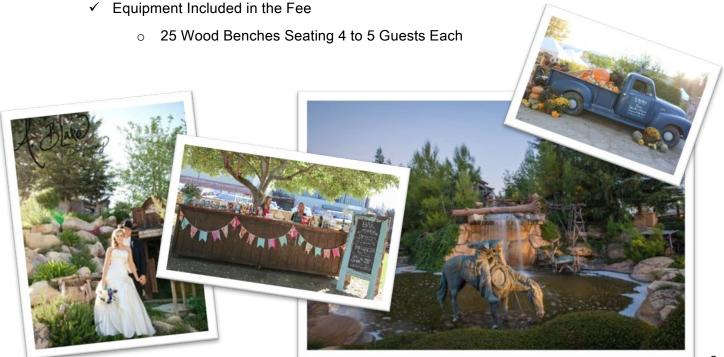

## **Mulbeary Park**

2017 Rental Fee: \$900 Per Day

Mulbeary Park is located just inside the entrance of the PREC and is the perfect location for an intimate wedding or small reception. A wonderful feature that can be added is Maynard's Mountain Waterfall... creating the most peaceful setting for your special day.

✓ Maximum Seating 200 Guests