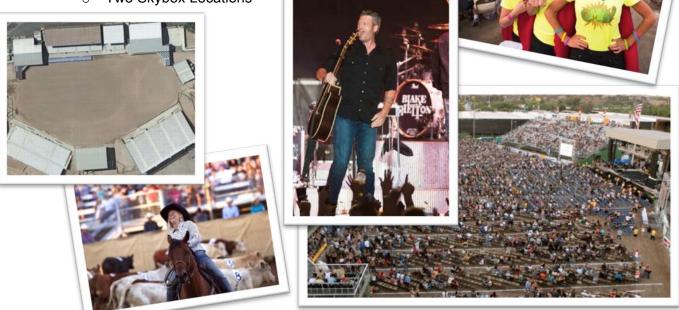

## **Grandstand Arena**

The main Grandstand Arena situated in the heart of the Paso Robles Event Center is the ideal location for entertainment be it a concert, rodeo or festival. It can seat over 7,000 guests and has access to the VIP skybox suites. The Grandstand Arena features a dirt floor, bleacher seating, multiple entrance and exit locations, ample staff parking and multiple restroom locations.

## 2017 Rental Fee- Contact Us for Specific Pricing

- ✓ Concert Specifications
  - o 45,000 Square Feet
- ✓ Capacity
  - Maximum Occupancy with Floor Seating 14,000
  - o Maximum Occupancy with Bleacher Seating and Open Floor 7,000
  - Maximum Occupancy with Bleacher Seating and Round Tables on Arena Space 9,520 (60 inch rounds and eight (8) chairs.)
  - Maximum Occupancy VIP Suite Seating 335
- √ Features Include
  - Food and Beverage Concessions
  - Two Skybox Locations