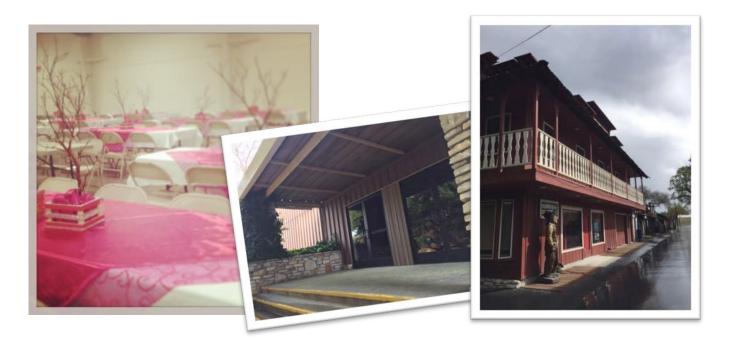

## Ponderosa Pavilion

The Ponderosa Pavilion is a fully enclosed space. Ponderosa Pavilion features include: gray brushed concrete floors, vaulted ceiling with florescent lights, three entrances with six sets of double doors, two (2) roll up doors, all located in Frontier Town a park-like setting.