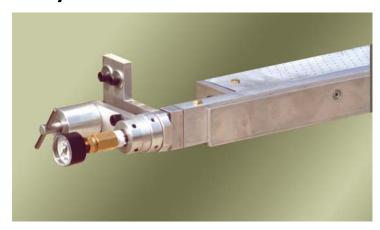

## Profero Systems Jet Assist

## Features and Benefits:

Introduces steam to the Single Face web prior to entry into the Double Facer,
Pre-gelatinizes adhesive allowing for higher run speeds, particular on heavy weight board combinations,
Can be utilized for special applications, such as Pre-print with unstable varnish finish when Double Facer
heat must be reduced.

Ideal boost for short Double Facers
Best application is one Jet Assist for each Single Face web
Inexpensive alternative compared to heating section additions,
Can be tied into corrugator run circuits to come on or shut off automatically.