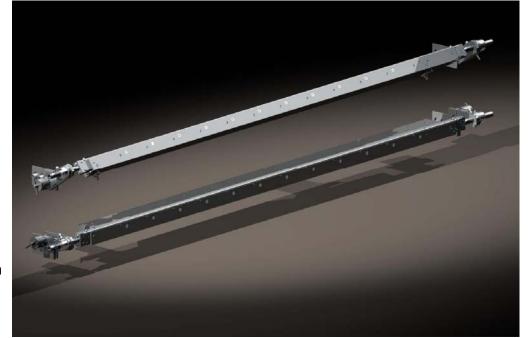

## Profero Systems Jet Assist

## Features and Benefits:

Introduces steam to the Single Face web prior to entry into the Double Facer,
Pre-gelatinizes adhesive allowing for higher run speeds, particular on heavy weight board combinations,
Can be utilized for special applications, such as Pre-print with unstable varnish finish when Double Facer
heat must be reduced.

Ideal boost for short Double Facers
Best application is one Jet Assist for each Single Face web
Inexpensive alternative compared to heating section additions,
Can be tied into corrugator run circuits to come on or shut off automatically.