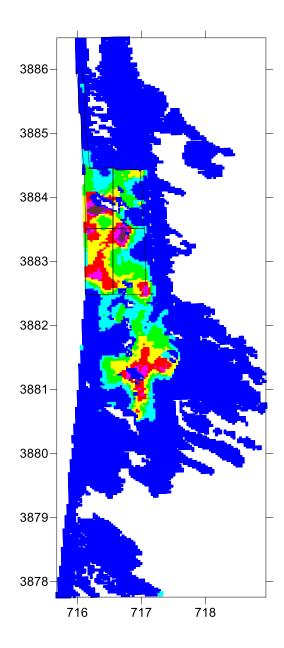

## Cell-Level Emissions Totals for 5/22/13

Calculations and map by ARB Units are kg/day

## Cell-level Emission totals on 5/22/2013. Data were sent to TC on or around 3/22/2018

| - | 1.844463546 to 21.9062449414     |
|---|----------------------------------|
|   | 21.9062449414 to 41.9680263368   |
|   | 41.9680263368 to 62.0298077322   |
|   | 62.0298077322 to 82.0915891276   |
| - | 82.0915891276 to 102.153370523   |
|   | 102.153370523 to 122.2151519184  |
|   | 122.2151519184 to 142.2769333138 |
|   | 142.2769333138 to 162.3387147092 |
|   | 162.3387147092 to 182.4004961046 |
|   | 182.4004961046 to 202.5          |
|   |                                  |