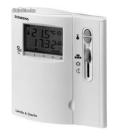

**16.** <u>CENTRAL HEATING</u>: Installation of central under floor heating with polystyrene pannels 41+29 mm thickness, with heat transfer coefficient U=0,69 W/m2K, 2 collectors GIACOMINI or similar, GAS Heat pump JUNKERS or similar, thermostat Siemens digital RDH10, tower radiators in bathrooms.