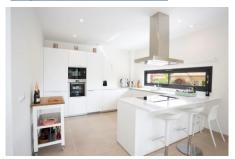

20.- SOLAR PANNELS: SILVASOL AVANZADO, with 300 L inter accumulator.

**18.** <u>KITCHEN:</u> Upper and lower units will be fitted as per plans. Including an stain lees steel or similar double sink and electric extractor hood. The kitchen work top will be in Silestone® or similar. <a href="http://www.silestone.co.uk/quartz-colours/all-colours/">http://www.silestone.co.uk/quartz-colours/all-colours/</a>. Points for washing machine and dishwasher machine. Client's choice of models with price no higher of 16.000 €. Proposed kitchen model "Minos L" <a href="http://www.santos.es/">http://www.santos.es/</a>