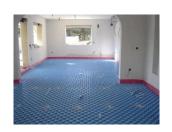

**16.** <u>CENTRAL HEATING</u>: Installation of central under floor heating with polystyrene pannels 41+29 mm thickness, with heat transfer coefficient U=0,69 W/m2K, 2 collectors GIACOMINI or similar, GAS Heat pump JUNKERS or similar, thermostat Siemens digital RDH10, tower radiators in bathrooms.