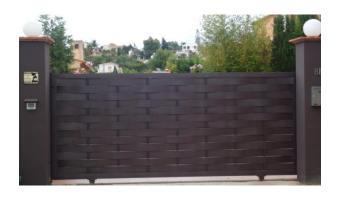

23. <u>BOUNDRY WALLS AND INTERIOR PLOT WALLS:</u> In the boundary facing to the road will be build with monoblock with height according to plans. In the other 3 boundaries the walls will be built with concrete block, reentered an painted. There will be sliding access gates of iron anti rust lacquered fire. One pedestrian door of 1,20x1.80 wide and another of 4 x1.8 mts wide for the vehicles. With automatic motor opening by remote control. There will be 3 points for lights in the pillars, complete interphone and points for remote control opening system. http://www.bftworld.com/es/products