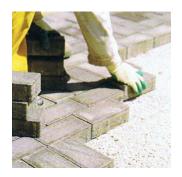

- 21. <u>EXTERIOR TERRACE</u>: terrace around the pool built with tiles floor client's choice up to 20.-€ m2
- **22.** ACCESS TO GARAGE AND DRIVE TO BACK DOOR: 200 m2 of drive with natural paving stone, or printed concrete with colours and drawing design to client's choice.