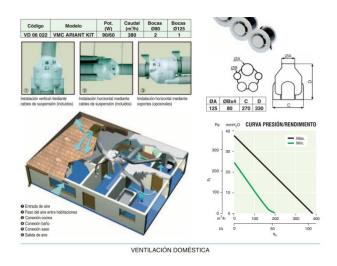

19.-VENTILATION AND AIR RENOVATIONS SYSTEM: Ventilation air extraction in bathrooms. Aspiration connected to extractor machine <a href="VMC ARINAT">VMC ARINAT</a> 5 conexions. Conductions with flexible tubes. The VMC system complies with the requirements of normatives and will extract up to five rooms i.e. Kitchens, toilets, bathrooms and utility rooms, while maintaining humidity and hygiene and, protection to the building from the effects of damp.