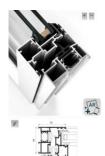

- 8. ROOFING: Will be, as per plans, placed over the last floor or ceiling. It will be flat roof, build with all elements of point n° 10 (below) giving optimal thermal insulation.
- 9. CARPENTRY: Exterior doors and windows with Aluminum anthracite color serie COR 60 hoja ocutla, electric shutters and mosquito nets in bedrooms.