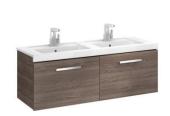

PROPOSED FLOOR TILES: Serie FOSTER PORCELANICO / MEIER

**14. BATHROOM FITTINGS AND TAPS**: Bathroom fittings will be supplied by Roca www.roca.es, in the bathrooms and toilet will be installed 3 bathroom furnitures units **model "Prisma"** or similar up to clients choice. Taps mixer system mod. **"L20"** in chrome. In the main bathroom the bath will be mod. **"GENOVA N"** and the shower will be build with tiles as per plan. There will be outside garden taps as per plans.