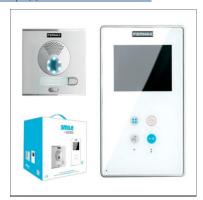

\*Ctrl+Click on image for further info.

15. <u>ELECTRICITY INSTALLATION:</u> The installation will be done according to the project specifications using high quality materials mod. Simon series 28 <a href="http://www.simon.es/">http://www.simon.es/</a> or similar. Several telephone, internet and television plugs will be fitted in living-room, kitchen and master bedroom. Speakers in the cealing for piped music. Installation of a pedestrian door answer phone mod. SISTEMA DE VIDEOPORTERO (1 PUERTA / 1 MONITOR) VIDEOPORTERO COLOR MANOS LIBRES FERMAX SMILE de "Fermax". http://www.fermax.es