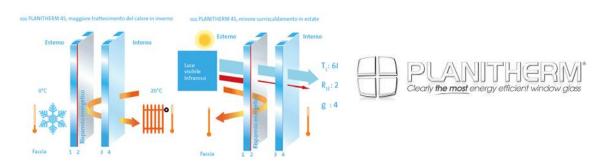

**11.** <u>GLAZING:</u> All exterior windows will be security double glazed Planitherm ®4S 4-12-4+4 mm. + ARGON. With an optimum centre-pane U-value of up 1.0W/m2K (90% argon-filled), SGG PLANITHERM can comfortably meet current Building Regulations by improving whole window U-values for all frame types.