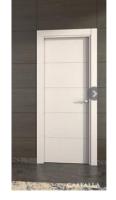

The interior carpentry for door and wardrobes will be white lacquered model "da vinci" from PUERTAS CASTALLA

10. <u>INSULATION AND WATER PROOFING SYSTEM:</u> The house will be sufficiently insulated to ensure maximum comfort. All exterior walls will have a 4 cm. insulated cavity with insulation of **Polyurethane foam.** The ground floor will be at least 40 cm higher than the exterior ground level to avoid humidity. The terraces up staris -solariums will be insolated with extruded polystyrene (XPS) from **TOPOX CUBER** which provides optimum thermal insulation against cold and heat. <a href="http://www.topox.es/eng/productos.php">http://www.topox.es/eng/productos.php</a>. Waterproof works with **Giscolene®** or Carlisle® waterproofing system which is made up of an EPDM rubber membrane with 400% elasticity and 20 years guarantee material and 10 years application, which comes in large modules. <a href="http://giscosa.com/en/">http://giscosa.com/en/</a> On top of EPDM will be placed to protect EPDM ruber membrane a geotextile sheet.