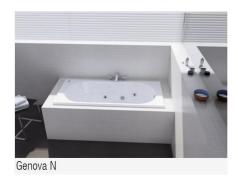

PROPOSED FLOOR TILES: Serie FOSTER PORCELANICO / MEIER

**14. BATHROOM FITTINGS AND TAPS**: Bathroom fittings will be supplied by Roca www.roca.es, in the bathrooms and toilet will be installed 3 bathroom furnitures units **model "Prisma"** or similar up to clients choice. Taps mixer system mod. **"L20"** in chrome. In the main bathroom the bath will be mod. **"GENOVA N"** and the shower will be build with tiles as per plan. There will be outside garden taps as per plans.