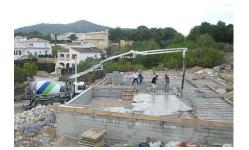

5. HORIZONTAL STRUCTURE: The flooring is formed by pre-stressed concrete beams with a depth of 18 cm. Bison type blocks, electro welded wire mesh with a compressed concrete coating to a depth of 4 cm. To form a total flooring thickness of 22 cm. In the under build of the house, there will be left where possible openings for installations. The concrete flooring will be vibrated giving bigger resistance