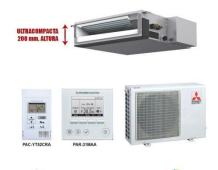

17. <u>AIR CONDITIONING</u>: Installation of Air conditioning units by conductions with SPLIT CONDUCTIONS MITSUBISHI ELECTRIC model SEZS-KD25VA and GPEZS71VJA INVERTER

TERMICA

MITSUBISHI

**18.- AIRZONE:** Control of Equipments of Air conditioning and under floor heating units regulated by 1 thermostat BLUEFACE, and 5 thermostats TACTO. A webserver module for APP control with internet. for.