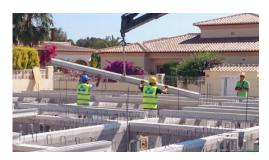

5. HORIZONTAL STRUCTURE: The flooring is formed by pre-stressed concrete beams with a depth of 18 cm. Bison type blocks, electro welded wire mesh with a compressed concrete coating to a depth of 4 cm. To form a total flooring thickness of 22 cm. In the under build of the house, there will be left where possible openings for installations. The concrete flooring will be vibrated giving bigger resistance