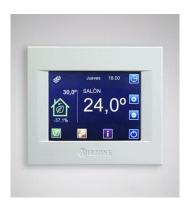

17. <u>AIR CONDITIONING</u>: Installation of Air conditioning units by conductions with SPLIT CONDUCTIONS MITSUBISHI ELECTRIC model SEZS-KD25VA and GPEZS71VJA INVERTER

TERMICA

MITSUBISHI

**18.- AIRZONE:** Control of Equipments of Air conditioning and under floor heating units regulated by 1 thermostat BLUEFACE, and 5 thermostats TACTO. A webserver module for APP control with internet. for.