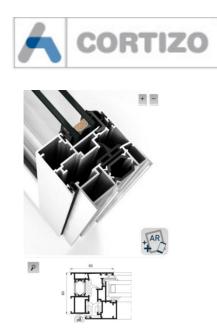

- **8.** <u>ROOFING:</u> Will be, as per plans, placed over the last floor or ceiling. It will be flat roof, build with all elements of point n° 10 (below) giving optimal thermal insulation.
- **9. CARPENTRY:** Exterior doors and windows with <u>Aluminium</u> antracita colour serie <u>COR 60 hoja ocutla</u>, electric shutters and mosquito nets in bedrooms.