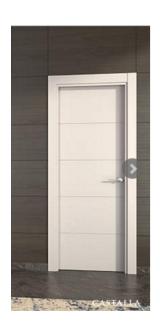

  The interior carpentry for door and wardrobes will be white lacquered model "da vinci" from <u>PUERTAS CASTALLA</u>

11. <u>INSULATION AND WATER PROOFING SYSTEM:</u> The house will be sufficiently insulated to ensure maximum comfort. All exterior walls will have a 3 cm. insulated cavity with insulation of **Polyurethane foam**. The ground floor will be at least 40 cm higher than the exterior ground level