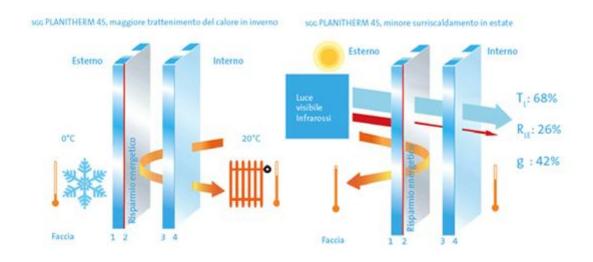

11. <u>GLAZING:</u> All exterior windows will be security double glazed 4-8-4+4 mm. South windows with SGG PLANITHERM 4S with solar control and thermal insulation.

**12. <u>PAINTING:</u>** The whole house inside will be painted in high quality paint color choice of client. <a href="http://www.isaval.es/">http://www.titanlux.es/</a> <a href="http://www.valentine.es">http://www.titanlux.es/</a> <a href="http://www.valentine.es">http://www.titanlux.es/</a> <a href="http://www.valentine.es">http://www.titanlux.es/</a> <a href="http://www.valentine.es">http://www.titanlux.es/</a> <a href="http://www.valentine.es">http://www.titanlux.es/</a> <a href="http://www.valentine.es">http://www.titanlux.es/</a> <a href="http://www.titanlux.es">http://www.titanlux.es/</a> <a href="http://www.titanlux.es">http://www.titanlux.es/</a> <a href="http://www.titanlux.es">http://www.titanlux.es/</a> <a href="http://www.titanlux.es">http://www.titanlux.es</a> <a href=