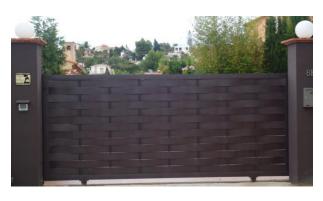

23. <u>BOUNDRY WALLS AND INTERIOR PLOT WALLS:</u> In the boundary facing to the south will be 1 metter high concrete monoblock + metal railing as seen in Benimaurell, 3. In the other boundaries the walls will be built with concrete block, reentered an painted to a maximum high of 2 metter by normative. There will be access gates of iron anti rust lacquered fire. for the vehicles as per plan. With automatic motor opening by remote control. There will be complete interphone and points for remote control opening system. or similar http://www.bftworld.com/es/products or similar.