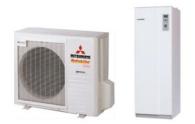

**16.** <u>CENTRAL HEATING</u>: Installation of central underfloor heating with PUMP Heat pump, thermostat digital, and Airzone system.

17. <u>AIR CONDITIONING</u>: Installation of Air conditioning by conductions with units SPLIT CONDUCTIONS MITSUBISHI ELECTRIC modelo SEZS-KD25VA y GPEZS71VJA INVERTER or similar