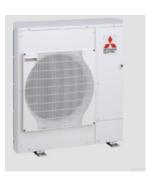

**16.** <u>CENTRAL HEATING</u>: Installation of central underfloor heating, with panels of great thermal and acoustic insulation. HEAT PUMP - MITSUBISHI ELECTRIC models PUHZ-FR71VHA ECODAN HYBRID and EHST20C-VM2C HYDROBOX.

**18.** <u>AIR CONDITIONING</u>: Installation of Air conditioning units by conductions with aerothermal HEAT PUMP I - SPLIT CONDUCTIONS MITSUBISHI ELECTRIC models PUHZ-FR71VHA <u>ECODAN HYBRID</u> and EHST20C-VM2C HYDROBOX with remote controls on first floor. On the second foor: MITSUBISHI SEZ-M25DA UI COND – SUZ-KA25VA6 U E INV and remote control.