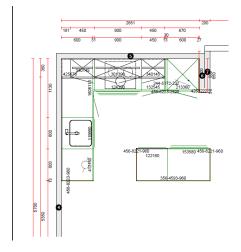

19. <u>KITCHEN:</u> Upper and lower units will be fitted as per plans below. Including a stain lees steel or similar double sink and electric extractor hood. The kitchen work top will be Silestone® or similar. <a href="http://www.silestone.co.uk/quartz-colours/all-colours/">http://www.silestone.co.uk/quartz-colours/all-colours/</a>. Points for washing machine and dishwasher machine. Client's choice of models with price no higher of 10.000 €. Proposed kitchen model "Line-E" or similar http://www.santos.es/