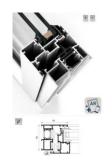

- **8.** <u>ROOFING:</u> Will be, as per plans, placed over the last floor or ceiling. It will be flat roof, build with all elements of point n° 10 (below) giving optimal thermal insulation.
- 9. <u>CARPENTRY: Exterior doors and windows</u> with <u>Aluminium</u> antracita colour serie <u>COR 60 hoja ocutla</u>, electric shutters and mosquito nets in bedrooms.