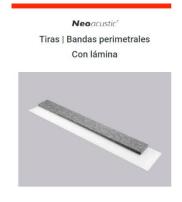

**6. <u>PARTITION WALLS:</u>** Cavity ceramic bricks 7 cm. thick forming interior walls in some parts. "Neoacustic" strips or similar will be placed under the first brick to absorb noise due to impact vibrations.