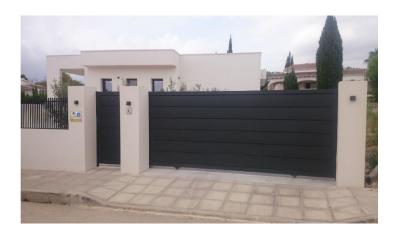

**25. BOUNDRY WALLS AND INTERIOR PLOT WALLS:** In the boundary facing to the road will be build with monoblock with height according to plans + decorative fece. In the other 3 boundaries the walls, if not existing walls of neighbors, will be built with concrete block, reentered an painted. There will be sliding access **gates of iron anti rust lacquered fire.** One pedestrian door of 1,20x1.80 wide and another of 4 x1.8 mts wide for the vehicles. With automatic motor opening by remote control. There will be 3 points for lights in the pillars, complete interphone and points for remote control opening system. http://www.bftworld.com/es/products or similar.