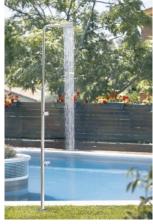

#### **EXTERIOR WORKS:**

**22.** <u>SWIMMING POOL:</u> Will be of rectangular of as per plan. Conveniently waterproofing with "Tecmadry Elast®" of Satecma" or PAREX similar Products. Interior stairs according to plan. Exterior shower with non slippery floor tiles, drain and tap. Prefabricated peaces swimming pool border. Surfaced with mosaic tiles mod. Niebla Azul Turquesa 501, , <a href="http://vidrepur.com">http://vidrepur.com</a>. Two underwater lights . Pump room wiht drain, with complete filter system equipment ("astral pools"). Pre-installations tubes for heating the water in winter time. <a href="http://www.astralpool.com/">http://www.astralpool.com/</a>

501 25x25 mm

- 23. EXTERIOR TERRACE: tiled terrace around the pool built with non slip tiles
- **24.** ACCESS TO GARAGE AND DRIVE TO BACK DOOR: 100 m2 of drive with printed concrete with colours and drawing design to client's choice.