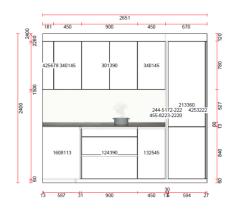

19. <u>KITCHEN:</u> Upper and lower units will be fitted as per plans below. Including a stain lees steel or similar double sink and electric extractor hood. The kitchen work top will be Silestone® or similar. <a href="http://www.silestone.co.uk/quartz-colours/all-colours/">http://www.silestone.co.uk/quartz-colours/all-colours/</a>. Points for washing machine and dishwasher machine. Client's choice of models with price no higher of 10.000 €. Proposed kitchen model "Line-E" or similar http://www.santos.es/