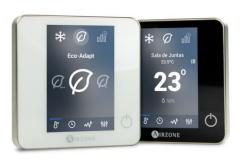

El diseño de los tetones evita que las tuberías se muevan, quedando sujetas sin necesidad de grapas o complementos.

Este producto cumple con las exigencias del CTE.

**17.- AIRZONE:** Airzone goes beyond HVAC. It let you have full control of central heating installation. Choose the temperature you want and prepare to enjoy the ultimate comfort experience. Control your system using the Blueface smart <u>thermostat</u> in the living room and individually each bedroom with Lite thermostats.