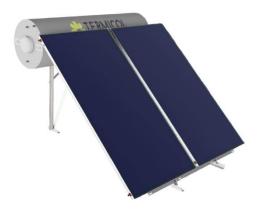

**20.- SOLAR ENERGY:** Kit solar panels Termicol Termosifón: <u>Familia SILVER B</u> with accumulator 300 litre equipment (5/6 users)

21.- AIR RENOVATIONS SYSTEM: VMC ARINAT 5 Connections.