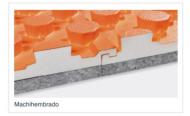

#### DESCRIPCIÓN

Poliradiante Impacto\* es una placa de EPS plastificada a la que se adhiere otra placa de EPS de baja conductividad térmica a la vez que elastificada (EEPS), dando como resultado un único producto que ofrece un excelente aislamiento térmico y un gran aislamiento acústico a ruido de impacto. Dispone de un paso de tubería de 75 mm y salida para Ø entre 16 y 20 mm. Con un acabado machihembrado a cuatro cantos, permite una instalación fácil y rápida, evitando puentes térmicos.

El diseño de los tetones evita que las tuberías se muevan, quedando sujetas sin necesidad de grapas o complementos.

Este producto cumple con las exigencias del CTE.

**17.- AIRZONE:** Airzone goes beyond HVAC. It let you have full control of central heating installation. Choose the temperature you want and prepare to enjoy the ultimate comfort experience. Control your system using the Blueface smart <u>thermostat</u> in the living room and individually each bedroom with Lite thermostats.