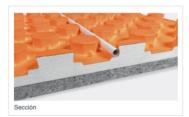

#### DESCRIPCIÓN

Poliradiante Impacto\* es una placa de EPS plastificada a la que se adhiere otra placa de EPS de baja conductividad térmica a la vez que elastificada (EEPS), dando como resultado un único producto que ofrece un excelente aislamiento térmico y un gran aislamiento acústico a ruido de impacto. Dispone de un paso de tubería de 75 mm y salida para Ø entre 16 y 20 mm. Con un acabado machihembrado a cuatro cantos, permite una instalación fácil y rápida, evitando puentes térmicos.

El diseño de los tetones evita que las tuberías se muevan, quedando sujetas sin necesidad de grapas o complementos.

Este producto cumple con las exigencias del CTE.

**17.- AIRZONE:** Airzone goes beyond HVAC. It let you have full control of central heating installation. Choose the temperature you want and prepare to enjoy the ultimate comfort experience. Control your system using the Blueface smart <u>thermostat</u> in the living room and individually each bedroom with Lite thermostats.