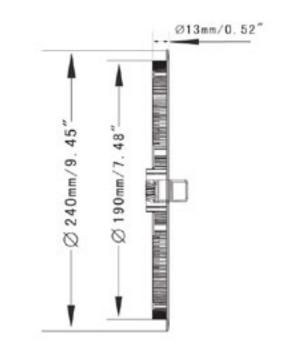

-------|-----------------------|-------|----------------|
| 2CMB-DL014-AW PW | 5000-6500K |          | 1241Im              | >80 | 110°          | 14W                |                       |       |                |
| 2CMB-DL014-AW NW | 3700-4500K | 2835     | 1150lm              | >80 | 110°          | 14W                | AC100-240V<br>50-60Hz | >0.95 | 0.63           |
| 2CMB-DL014-AW WW | 2700-3200K |          | 991lm               | >80 | 110°          | 14W                |                       |       |                |



# 8" LED Round Panel Light

## Product Packaging Information

- 1. Net weight: 1.39lbs (0.63kg)
- 2.Gross weight/Carton: 38.8lbs (17.6kg)
- 3. Packing size:
  - 35.42in(900mm)X13.38in(340mm)X11.89in(302mm) (20PCS per box)

#### Fixture Dimensions (mm/inch)









# 8" LED Round Panel Light

## Installation

| 0  | make a hole                   |
|----|-------------------------------|
| 2) | connect the<br>power wire     |
| 3) | push spring                   |
| 3  | put the lamp<br>into the hole |
|    |                               |
|    | 7444                          |
| A  | Wall                          |
| В  | Spring                        |
| С  | LED lamp                      |
| D  | Driver                        |
|    |                               |
|    |                               |
|    |                               |
|    |                               |
|    |                               |
|    |                               |
|    |                               |

# Notice

- 1. Read complete specifications befo