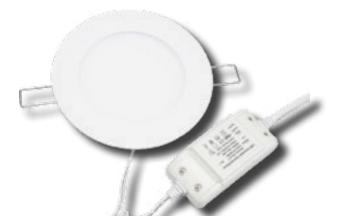

# 8" LED Round Panel Light

### Specifications

The LED Round Panel Light is a perfect replacement for traditional downlights. By using proprietary light drive technology, it provides a uniform and smooth light beam, low glare rating, low light pollution and excellent protection from eyestrain. It is widely used for interior lighting in shops, supermarkets, malls and hospitals, etc.

### **Technical Parameters**

- Input Voltage: AC100-240V 50-60Hz
- Max Current: 0.35A
- LED type: 2835 SMD LED
- Output Power: 14W
- Reflector: White PMMA

| Model #          | сст        | LED Type | Lumen(Im)<br>(±10%) | CRI | Beam<br>angle | Power(W)<br>(±10%) | Voltage<br>(V)        | PF    | Weight<br>(Kg) |
|------------------|------------|----------|---------------------|-----|---------------|--------------------|-----------------------|-------|----------------|
| 2CMB-DL014-AW PW | 5000-6500K |          | 1241Im              | >80 | 110°          | 14W                |                       |       |                |
| 2CMB-DL014-AW NW | 3700-4500K | 2835     | 1150lm              | >80 | 110°          | 14W                | AC100-240V<br>50-60Hz | >0.95 | 0.63           |
| 2CMB-DL014-AW WW | 2700-3200K |          | 991lm               | >80 | 110°          | 14W                |                       |       |                |