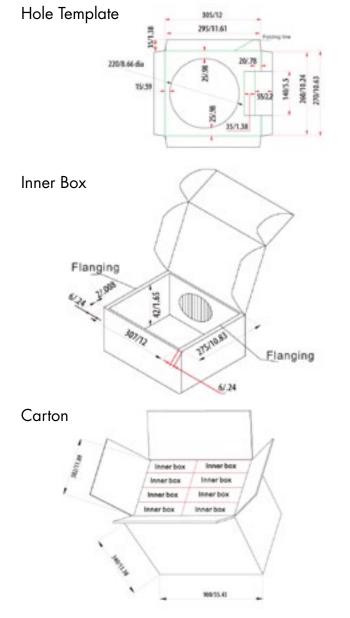

## Product Packaging Information

- 1. Net weight: 1.39lbs (0.63kg)
- 2.Gross weight/Carton: 38.8lbs (17.6kg)
- 3. Packing size:
  - 35.42in(900mm)X13.38in(340mm)X11.89in(302mm) (20PCS per box)