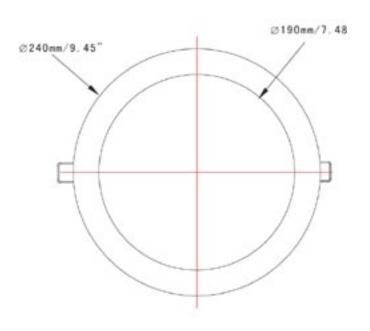

-----------|-----------------------|-------|----------------|
| 2CMB-DL014-AW PW | 5000-6500K |          | 1241Im              | >80 | 110°          | 14W                |                       |       |                |
| 2CMB-DL014-AW NW | 3700-4500K | 2835     | 1150lm              | >80 | 110°          | 14W                | AC100-240V<br>50-60Hz | >0.95 | 0.63           |
| 2CMB-DL014-AW WW | 2700-3200K |          | 991lm               | >80 | 110°          | 14W                |                       |       |                |



# 8" LED Round Panel Light

## Product Packaging Information

- 1. Net weight: 1.39lbs (0.63kg)
- 2.Gross weight/Carton: 38.8lbs (17.6kg)
- 3. Packing size:
  - 35.42in(900mm)X13.38in(340mm)X11.89in(302mm) (20PCS per box)

#### Fixture Dimensions (mm/inch)









# 8" LED Round Panel Light

## Installation

| 0  | make a hole                   |
|----|-------------------------------|
| 2) | connect the<br>power wire     |
| 3) | push spring                   |
| 3  | put the lamp<br>into the hole |
|    |                               |
|    | 7444                          |
| A  | Wall                          |
| В  | Spring                        |
| С  | LED lamp                      |
| D  | Driver                        |
|    |                               |
|    |                               |
|    |                               |
|    |                               |
|    |                               |
|    |                               |
|    |                               |

# Notice

- 1. Read complete specifications