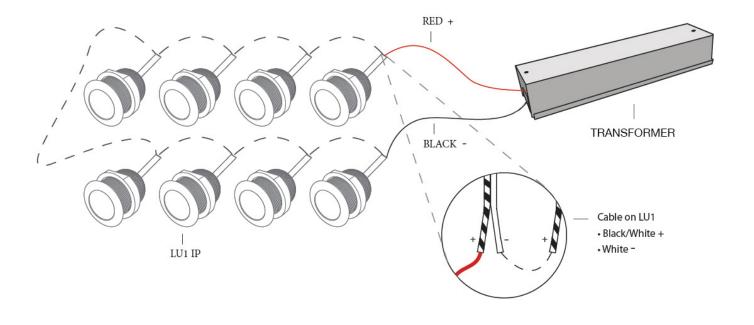

# Single Colour MR11 Downlight User Data Wiring Connections

LU1-DL User Data - Wiring Date: 28/04/2016

Page 2/3

#### Installation

Two Core Connections