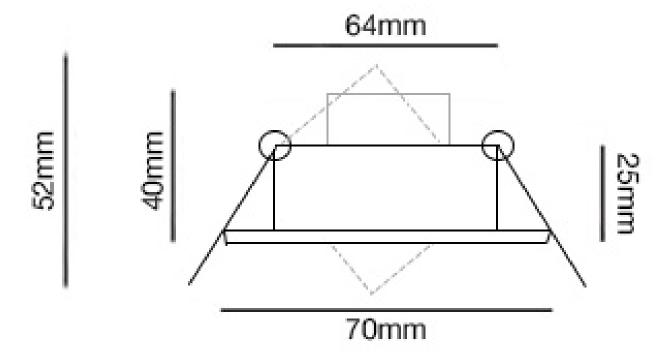

#### Physical

- System Colours: Single
- Weight: 200g
- Lamp Depth: 65mm (max)
- Face Diameter: 70mm
- Cut Out Diameter: 63mm