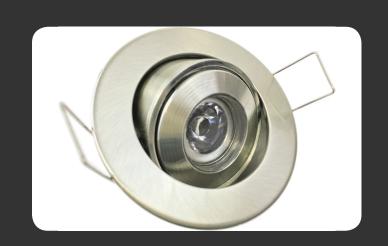

## LU1-DL STEPLIGHT 1 WATT 1 CHANNEL

They say that all good things come in small packages, which can certainly be said about this MR11 sized downlight. With a variety of available colours and optics, these make for great feature lighting and marker LEDs.

The LU1 might be small, but it is powerful, with a high performance Luxeon LED thermally managed and housed in a precision engineered stainless steel & aluminium housing.