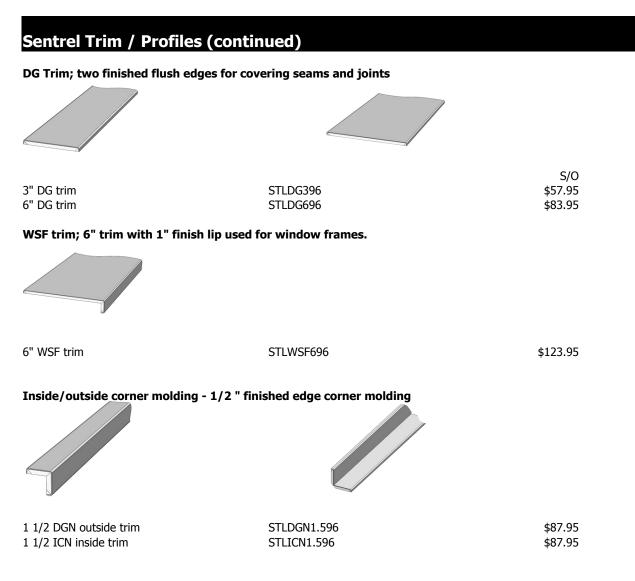

### Sentrel Trim / Profiles

SG Trim; flush finished edge with standard 5/8" or 2" lip for wrapping material

\$57.95

\$74.95

\$83.95

\$100.95