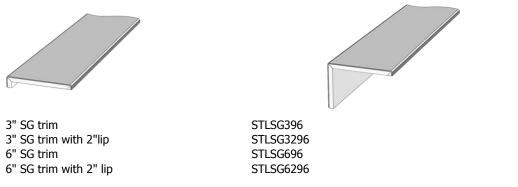

### Sentrel Trim / Profiles

SG Trim; flush finished edge with standard 5/8" or 2" lip for wrapping material

\$57.95

\$74.95

\$83.95

\$100.95