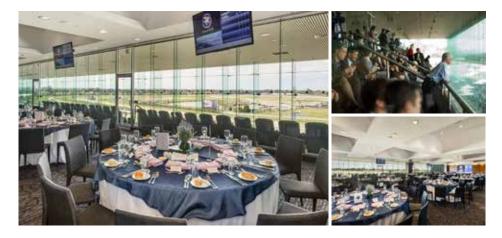

### HEATH ENCLOSURE PRIVATE MARQUEES

#### UNRIVALLED LOCATION AND SUPERBLY APPOINTED

The fashionable Heath Enclosure Marquees are located in a prime position along Caulfield's home straight, offering the best trackside view of all the Carnival action. Treat your guests to the best in entertainment and enjoy the perfect environment for relaxed networking.

Feel the intensity of the horses powering past and provide your guests with a unique opportunity to experience a fantastic race day. Exquisitely matched with an exceptional menu designed by our in-house chef Julian Robertshaw & dedicated MRC catering team.

#### PACKAGE INCLUSIONS:

- All-inclusive four-course seated luncheon or stand-up grazing menu with premium beverage package including basic spirits
- · Exclusive tote facilities
- Television screens, furniture, coloured linen and floral arrangements
- · Company signage
- Exclusive outdoor areas and elevated decking with unsurpassed trackside views
- Racecourse and Heath Enclosure admission
- · Race book per person
- Opportunity to theme your marquee (at client's expense)