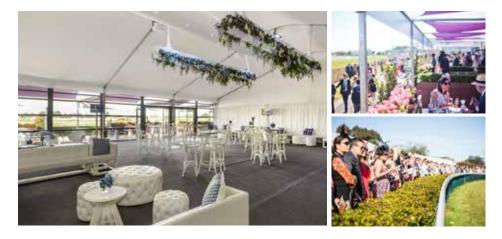

### HEATH ENCLOSURE PRIVATE MARQUEES

#### UNRIVALLED LOCATION AND SUPERBLY APPOINTED

The fashionable Heath Enclosure Marquees are located in a prime position along Caulfield's home straight, offering the best trackside view of all the Carnival action. Treat your guests to the best in entertainment and enjoy the perfect environment for relaxed networking.

Feel the intensity of the horses powering past and provide your guests with a unique opportunity to experience a fantastic race day. Exquisitely matched with an exceptional menu designed by our in-house chef Julian Robertshaw & dedicated MRC catering team.