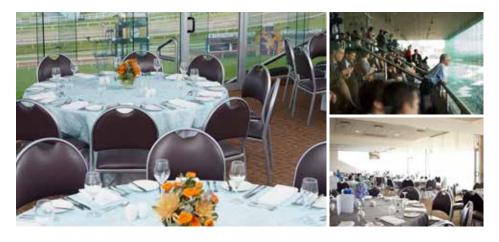

### SKYLINE CORPORATE SUITE

#### THE ULTIMATE VIEW

Celebrate the 2015 BMW Caulfield Cup Carnival from an exclusive Skyline Corporate Suite. You and your clients will be treated to a gourmet food and beverage offering, unsurpassed track views and exclusive grandstand seating all from your own private suite.

Located on the Skyline Level of the glassenclosed Rupert Clarke Grandstand, each elegant suite can accommodate 24 guests for a seated buffet luncheon or up to 40 guests for grazing style\*.

#### PACKAGE INCLUSIONS:

- All inclusive luncheon (choice of buffet or grazing menu)
- Premium beverage package with basic spirits
- · Glass-fronted private room
- Exclusive indoor grandstand seating
- · Television screens within room
- · Access to tote facilities
- · Racecourse admission
- · Race book per person