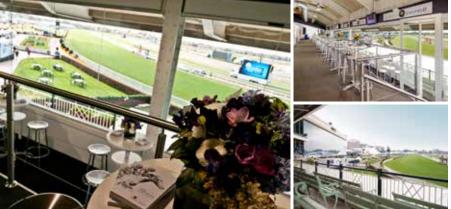

### SKY HIGH LUNCHEON

#### A HOSTED LUNCH AND EXCLUSIVE TIPSTER

A guest host and tipster adds a lively extra element to the BMW Caulfield Cup Carnival.

Enjoy lunch and glorious racecourse views from the Peter Lawrence Room on the Skyline Level of the Rupert Clarke Grandstand, while your resident tipster strives to find you a winner.

Bringing great food, racing and your guests together, this combination is hard to beat during the carnival.

Tables are set for 10 people\*.

#### PACKAGE INCLUSIONS:

- · All-inclusive four-course gourmet luncheon and premium beverage package^
- Tipster
- · Exclusive indoor grandstand seating
- · Access to tote facilities
- · Access to television screens
- · Racecourse admission
- · Race book per person