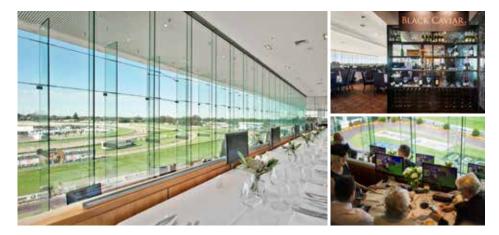

### **BLACK CAVIAR RESTAURANT**

#### FIRST CLASS DINING AT THE HEART OF THE RACING ACTION

Celebrated chef Ian Curley returns again to the Black Caviar restaurant from his eminent Melbourne restaurant The European. Caulfield's premier dining facility is the ideal environment to impress and network with clients and connections.

The silver dining section is located on the upper plateau of the restaurant. The gold tiered dining section spectacularly set along the glass overlooking the main straight and offers television screens conveniently located on each table<sup>\*</sup>.