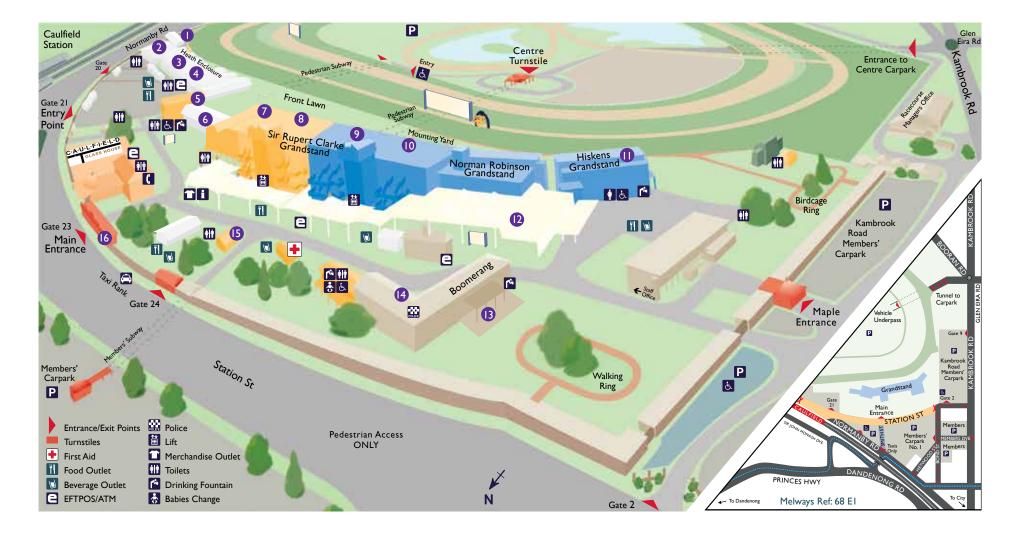

TOTAL

\$

- 1. Club Boulevard
- 2. Stokehouse City @ Caulfield
- 3. Blue Sapphire Fashion Luncheon
- 4. Heath Enclosure Marquees

- 5. Trustees Room
- 6. Fashion and Entertainment Precinct
- 7. Peter Lawrence Room/Sky High Luncheon
- 8. Skyline Corporate Suites

- 9. Black Caviar Restaurant
- 10. Might and Power Sporting Luncheon
- 11. Hiskens Observatory
- 12. Connections' Owners Pavilion
- 13. Boomerang Bar and Deck
- 14. Police / Security Office
   15. Race Day Office
- 15. Race Day Offic
- 16. Ticket Collection Booth