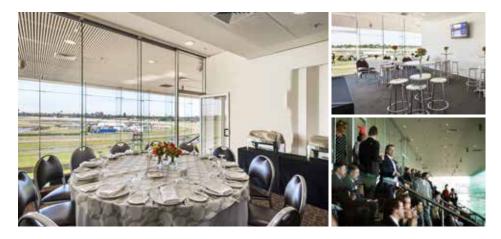

### SKYLINE CORPORATE SUITE

#### THE ULTIMATE VIEW

Celebrate the 2015 BMW Caulfield Cup Carnival from an exclusive Skyline Corporate Suite. You and your clients will be treated to a gourmet food and beverage offering, unsurpassed track views and exclusive grandstand seating all from your own private suite.

Located on the Skyline Level of the glassenclosed Rupert Clarke Grandstand, each elegant suite can accommodate 24 guests for a seated buffet luncheon or up to 40 guests for grazing style\*.