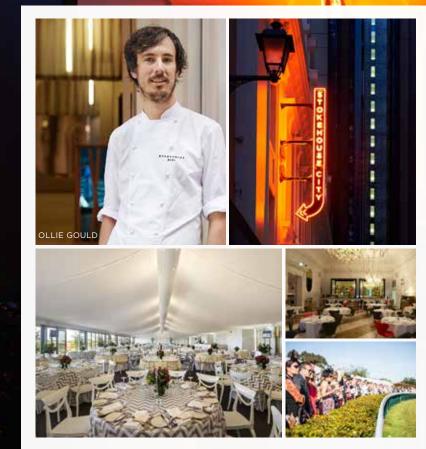

### NEW IN 2015: STOKEHOUSE CITY @ CAULFIELD

# THE HOTTEST PLACE TO SEE AND BE SEEN EXCLUSIVE TO CAULFIELD

We're introducing one of Melbourne's most iconic culinary landmarks to the BMW Caulfield Cup Carnival this year as we proudly partner with Stokehouse City.

Located in the Heath Enclosure, the Stokehouse City @ Caulfield marquee will provide you and your guests a truly unique dining experience.

Enjoy a sumptuous four-course luncheon designed and prepared by award winning Stokehouse City Head Chef, Ollie Gould. With premium beverages served to your table, sit back and enjoy culinary perfection whilst watching the horses as they thunder past.

## MEET STOKEHOUSE CITY HEAD CHEF - OLLIE GOULD

Ollie was appointed to the helm of the kitchen at Stokehouse St Kilda in 2009, at just 26 years of age, and continues to seamlessly lead his team in the city.

Ollie's talent has played an integral role in continuing the Stokehouse's City outstanding culinary reputation and has earned him numerous awards including the coveted Young Chef of the Year in The Age Good Food Guide 2014 awards.