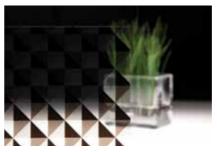

# 3M Fasara - Prism & Dot patterns

Use prisms and dots to reflect and transmit light and generate charming silver glazing. A design tradition to reproduce the atmosphere of the '50s.

Prism Silver

Astral Silver