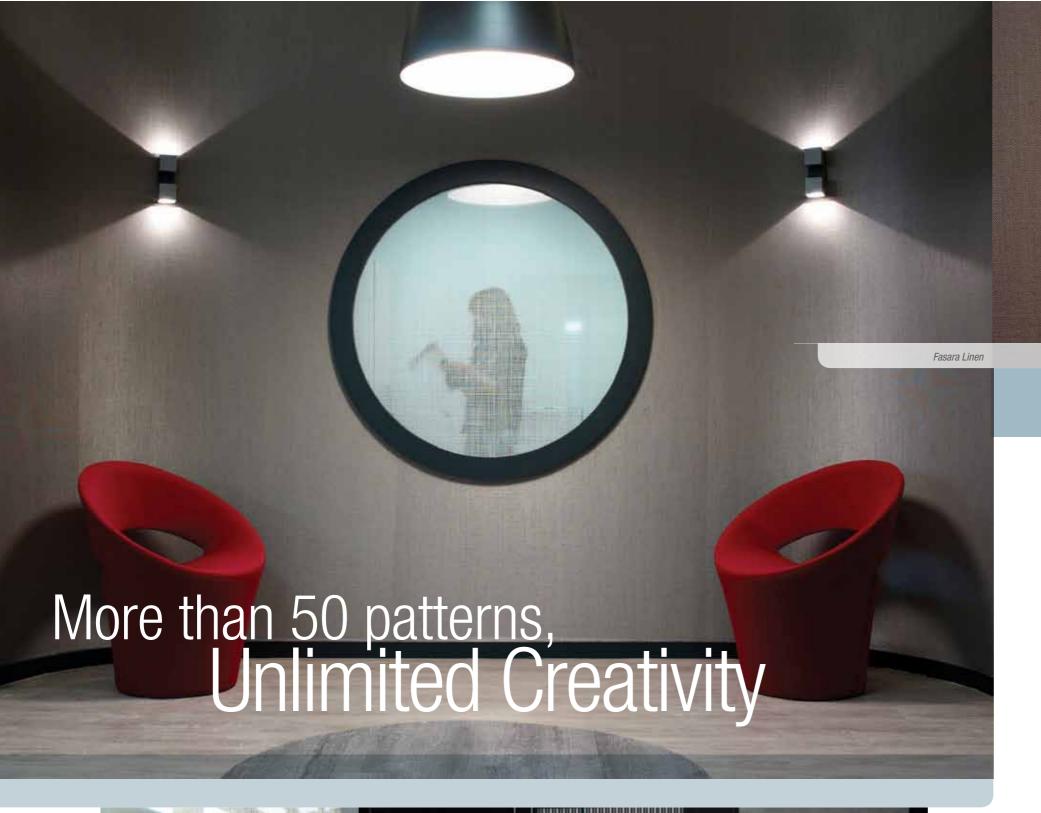

3M Glass Decorative films are perfect for privacy and decorative applications on glass and windows. The ideal solution to give a touch of elegance and originality to the glass surfaces of malls, shops, restaurants, offices, hotels, wellness, spas.

# 3M<sup>™</sup> Fasara<sup>™</sup> Glass Decorative Films

3M Fasara Glass Decorative Films is a range of high quality films made of durable polyester with a decorative matte surface, perfect for privacy and decorative applications on glass and windows. Its application is quick, simple and direct, and does not require removal or transfer of the existing glass for pre-fitting preparation. Ideal for elegant screening of conference rooms, waiting rooms, glass partitions. In addition to a striking visual effect, 3M Fasara ensure the safety of glass, holding the fragments in case of accidental breakage and reduces up to 99% UV radiation. They are available in more than 50 different designs, with different light transmission and reflection.