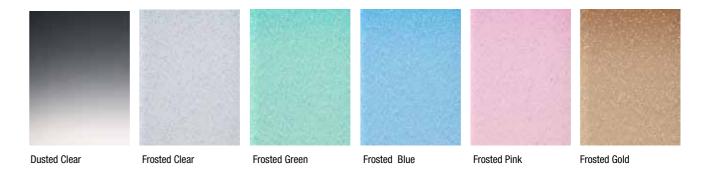

# 3M<sup>™</sup> Scotchcal<sup>™</sup> Dusted/Frosted Crystal Film Series 7725-300

Long-lasting translucent films, to create the effect of traditional dusted (acid-etched look) or frosted (sandblasted look) glass, neutral or coloured.

# Maintenance and Cleaning

- No specific maintenance is needed
- If the surface of the film becomes dirty, wash with a special cleaner
- Abrasive type cleaning agents and brushes must not be used

| Product  | Finish        | Maximum 3M Warranty<br>(Years - Interior) | Maximum 3M Warranty<br>(Years - Exterior) |
|----------|---------------|-------------------------------------------|-------------------------------------------|
| 7725-314 | Dusted Clear  | 15                                        | 4                                         |
| 7725-324 | Frosted Clear | 15                                        | 4                                         |
| 7725-323 | Frosted Pink  | 15                                        | 4                                         |
| 7725-326 | Frosted Green | 15                                        | 4                                         |
| 7725-327 | Frosted Blue  | 15                                        | 4                                         |
| 7725-331 | Frosted Gold  | 15                                        | 4                                         |