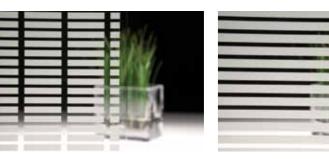

# 3M Fasara - Border & Horizontal patterns

Horizontal bands of various sizes displayed in an elegant way to screen out the passage of light.

The Leise pattern, in particular, offers a nice, subtle haze effect.

<sup>\*</sup> Lattice and Slat: Milky White (same colour as Fasara Luce)

<sup>\*\*</sup> Lattice g and Slat g: ice (same colour as Fasara Glace)