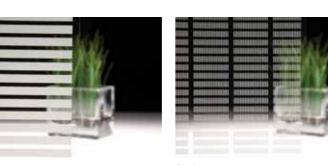

# 3M Fasara - Border & Horizontal patterns

Horizontal bands of various sizes displayed in an elegant way to screen out the passage of light.

The Leise pattern, in particular, offers a nice, subtle haze effect.

<sup>\*</sup> Lattice and Slat: Milky White (same colour as Fasara Luce)

<sup>\*\*</sup> Lattice g and Slat g: ice (same colour as Fasara Glace)