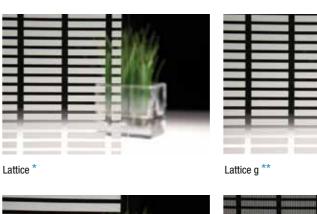

# 3M Fasara - Border & Horizontal patterns

Horizontal bands of various sizes displayed in an elegant way to screen out the passage of light.

The Leise pattern, in particular, offers a nice, subtle haze effect.

<sup>\*</sup> Lattice and Slat: Milky White (same colour as Fasara Luce)

<sup>\*\*</sup> Lattice g and Slat g: ice (same colour as Fasara Glace)