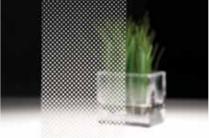

# 3M Fasara - Prism & Dot patterns

Use prisms and dots to reflect and transmit light and generate charming silver glazing. A design tradition to reproduce the atmosphere of the '50s.

Prism Silver

Astral Silver