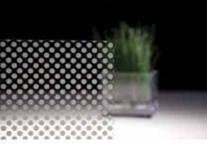

# 3M Fasara - Prism & Dot patterns

Use prisms and dots to reflect and transmit light and generate charming silver glazing. A design tradition to reproduce the atmosphere of the '50s.

Prism Silver

Astral Silver