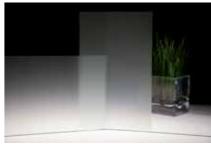

3M Glass Decorative films are perfect for privacy and decorative applications on glass and windows. The ideal solution to give a touch of elegance and originality to the glass surfaces of malls, shops, restaurants, offices, hotels, wellness, spas.

# 3M<sup>™</sup> Fasara<sup>™</sup> Glass Decorative Films

3M Fasara Glass Decorative Films is a range of high quality films made of durable polyester with a decorative matte surface, perfect for privacy and decorative applications on glass and windows. Its application is quick, simple and direct, and does not require removal or transfer of the existing glass for pre-fitting preparation. Ideal for elegant screening of conference rooms, waiting rooms, glass partitions. In addition to a striking visual effect, 3M Fasara ensure the safety of glass, holding the fragments in case of accidental breakage and reduces up to 99% UV radiation. They are available in more than 50 different designs, with different light transmission and reflection.