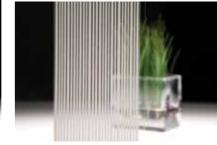

# 3M Fasara - Stripe patterns

Give a high tech appearance to your glass surfaces, with different patterns offering vertical or horizontal stripes of various thickness and colour density.

Seattle Fine

Radius