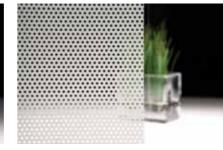

# 3M Fasara - Prism & Dot patterns

Use prisms and dots to reflect and transmit light and generate charming silver glazing. A design tradition to reproduce the atmosphere of the '50s.

Prism Silver

Astral Silver