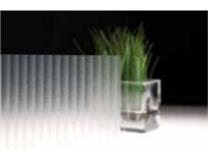

# The Elegance of Stripes Fasara Fine

# 3M Fasara - Stripe patterns

Give a high tech appearance to your glass surfaces, with different patterns offering vertical or horizontal stripes of various thickness and colour density.

Seattle Fine

Radius