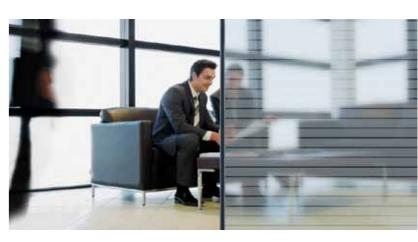

# 3M<sup>™</sup> Fasara<sup>™</sup> Glass Decorative Films

3M Fasara Glass Decorative Films is a range of high quality films made of durable polyester with a decorative matte surface, perfect for privacy and decorative applications on glass and windows. Its application is quick, simple and direct, and does not require removal or transfer of the existing glass for pre-fitting preparation. Ideal for elegant screening of conference rooms, waiting rooms, glass partitions. In addition to a striking visual effect, 3M Fasara ensure the safety of glass, holding the fragments in case of accidental breakage and reduces up to 99% UV radiation. They are available in more than 50 different designs, with different light transmission and reflection.

# 3M Fasara - Border & Horizontal patterns

Horizontal bands of various sizes displayed in an elegant way to screen out the passage of light.

The Leise pattern, in particular, offers a nice, subtle haze effect.