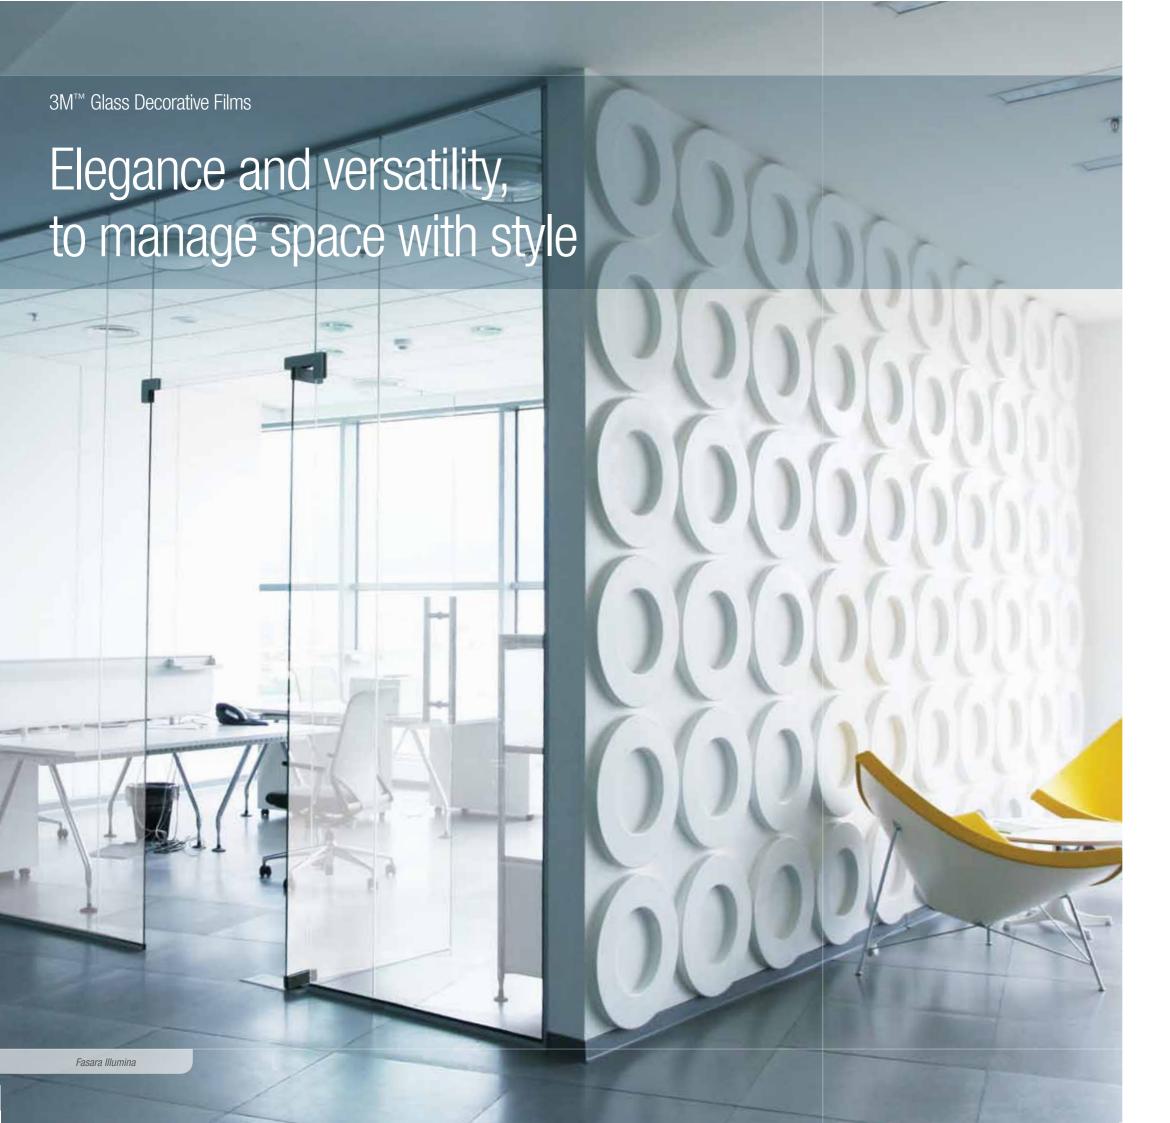

Every surface becomes a potential project in which you can use 3M AMD solutions to refurbish and redesign the space.

Glass means transparency, brightness, lightness, freshness and elegance. It is an essential element in building design such as offices, showrooms and shopping malls. It can be used as communication media, it can be decorated, it can be used to separate public and private spaces, it can be processed to ensure a more comfortable space.

3M Glass Decorative films are perfect for privacy and decorative applications on glass and windows. The ideal solution to give a touch of elegance and originality to the glass surfaces of malls, shops, restaurants, offices, hotels, wellness, spas.