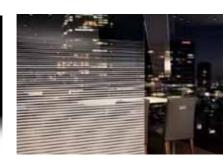

# 3M Fasara - Border & Horizontal patterns

Horizontal bands of various sizes displayed in an elegant way to screen out the passage of light.

The Leise pattern, in particular, offers a nice, subtle haze effect.