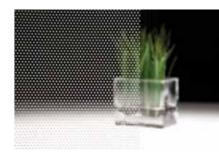

# 3M Fasara - Prism & Dot patterns

Use prisms and dots to reflect and transmit light and generate charming silver glazing. A design tradition to reproduce the atmosphere of the '50s.

Prism Silver

Astral Silver