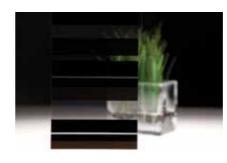

# 3M Fasara - Stripe patterns

Give a high tech appearance to your glass surfaces, with different patterns offering vertical or horizontal stripes of various thickness and colour density.

Seattle Fine

Radius