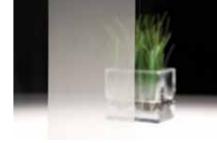

# 3M Fasara - Gradation patterns

These 3M Fasara films transition from fully opaque white to clear over

the full roll width, thanks to a varying density of pixels.

Perfect for areas where you need high level light but total privacy.