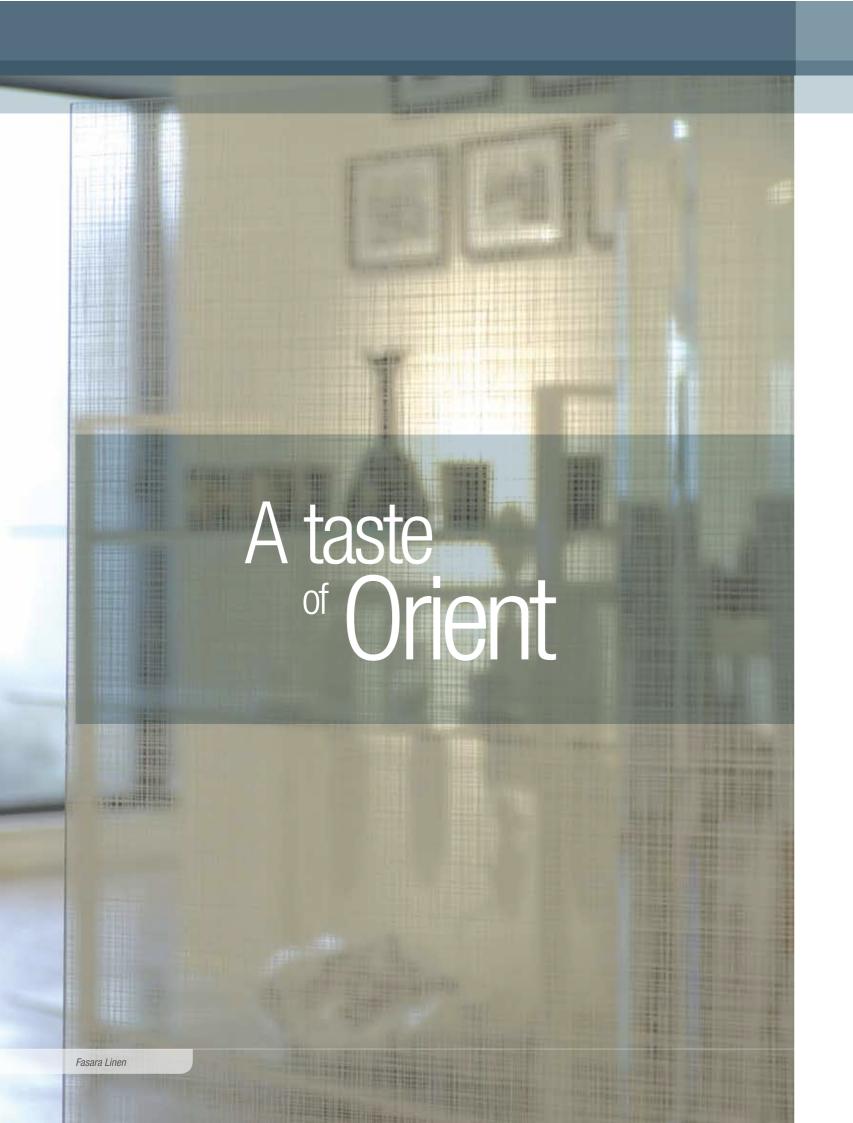

# 3M Fasara - Fabric & Japan patterns

Linen fabric, rice paper, the tradition of oriental design meets the most advanced 3M adhesive technology to offer new and original life to glazing.

Lilleli

Sagano 2