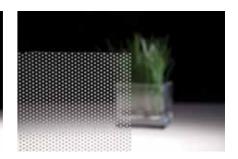

# 3M Fasara - Prism & Dot patterns

Use prisms and dots to reflect and transmit light and generate charming silver glazing. A design tradition to reproduce the atmosphere of the '50s.

Prism Silver

Astral Silver