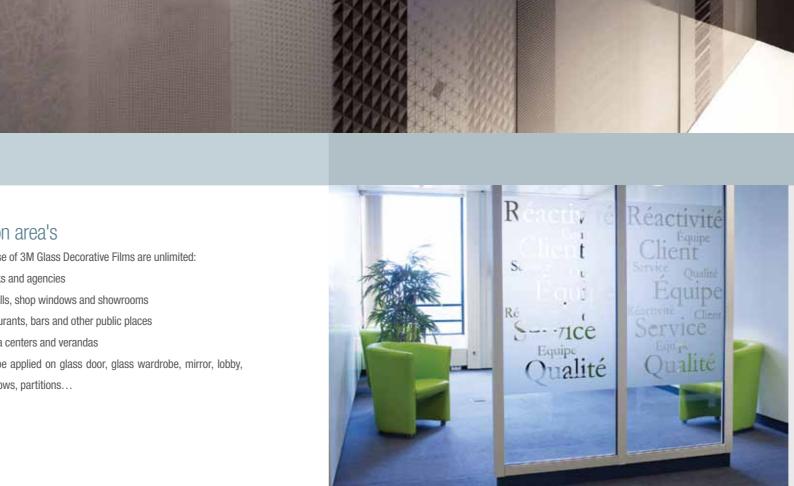

## Application area's

The areas of use of 3M Glass Decorative Films are unlimited:

- Offices, banks and agencies
- Shopping malls, shop windows and showrooms
- Hotels, restaurants, bars and other public places
- Wellness, spa centers and verandas

The films can be applied on glass door, glass wardrobe, mirror, lobby, staircase, windows, partitions...

Our Solutions