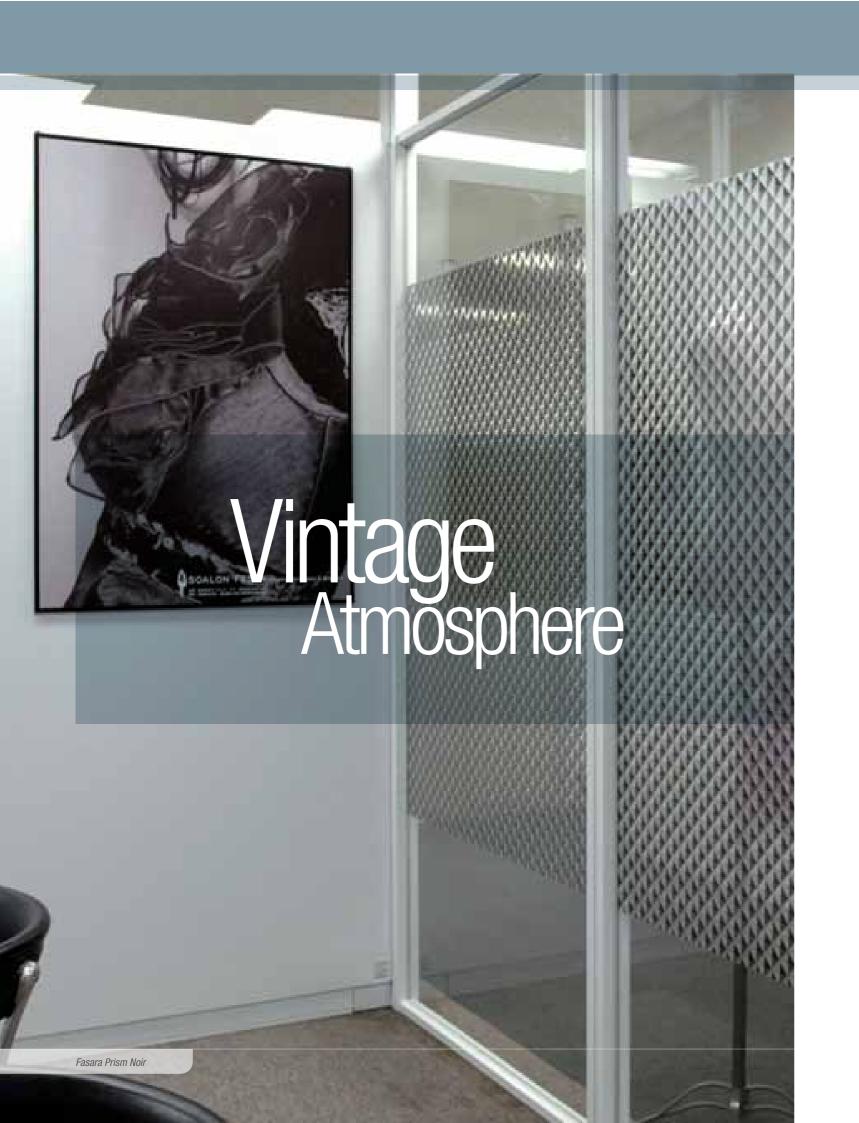

# 3M Fasara - Prism & Dot patterns

Use prisms and dots to reflect and transmit light and generate charming silver glazing. A design tradition to reproduce the atmosphere of the '50s.

Prism Silver

Astral Silver