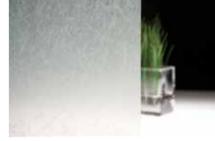

# 3M Fasara - Frost & Mat patterns

These patterns are designed to break up the light and give a very soft warm feel to interiors and exteriors. The frosted patterns recreate with efficiency the aspect of a frosted glass. They partially or totally obscure the view but allow light transmission. The Mat Crystal 2 and Milky Crystal patterns have been developed for exterior applications.