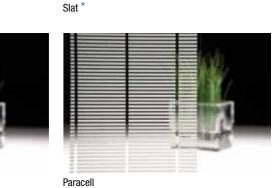

# 3M Fasara - Border & Horizontal patterns

Horizontal bands of various sizes displayed in an elegant way to screen out the passage of light.

The Leise pattern, in particular, offers a nice, subtle haze effect.

<sup>\*</sup> Lattice and Slat: Milky White (same colour as Fasara Luce)

<sup>\*\*</sup> Lattice g and Slat g: ice (same colour as Fasara Glace)