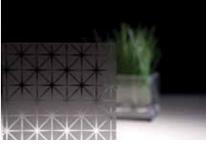

# 3M Fasara - Prism & Dot patterns

Use prisms and dots to reflect and transmit light and generate charming silver glazing. A design tradition to reproduce the atmosphere of the '50s.

Prism Silver

Astral Silver