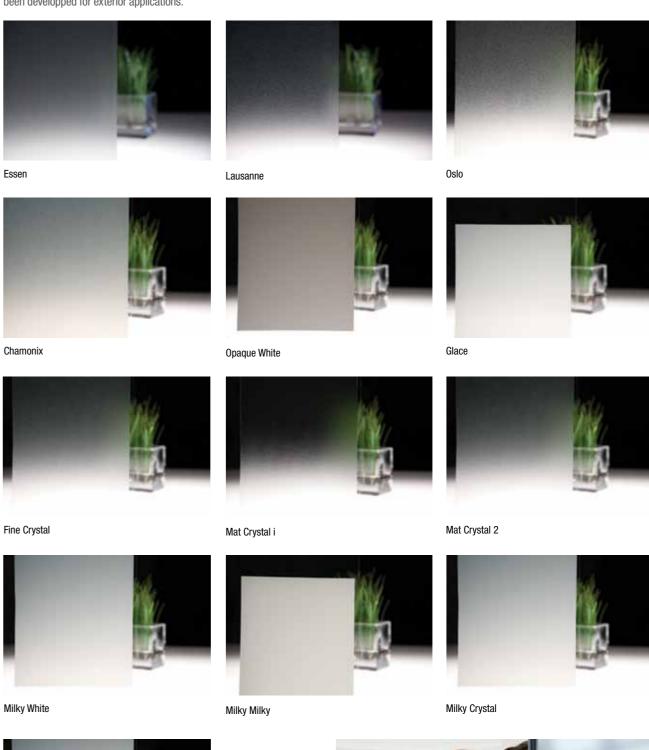

# 3M Fasara - Frost & Mat patterns

These patterns are designed to break up the light and give a very soft warm feel to interiors and exteriors. The frosted patterns recreate with efficiency the aspect of a frosted glass. They partially or totally obscure the view but allow light transmission. The Mat Crystal 2 and Milky Crystal patterns have been developed for exterior applications.