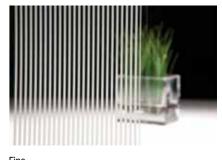

# The Elegance of Stripes Fasara Fine

# 3M Fasara - Stripe patterns

Give a high tech appearance to your glass surfaces, with different patterns offering vertical or horizontal stripes of various thickness and colour density.

Seattle Fine

Radius