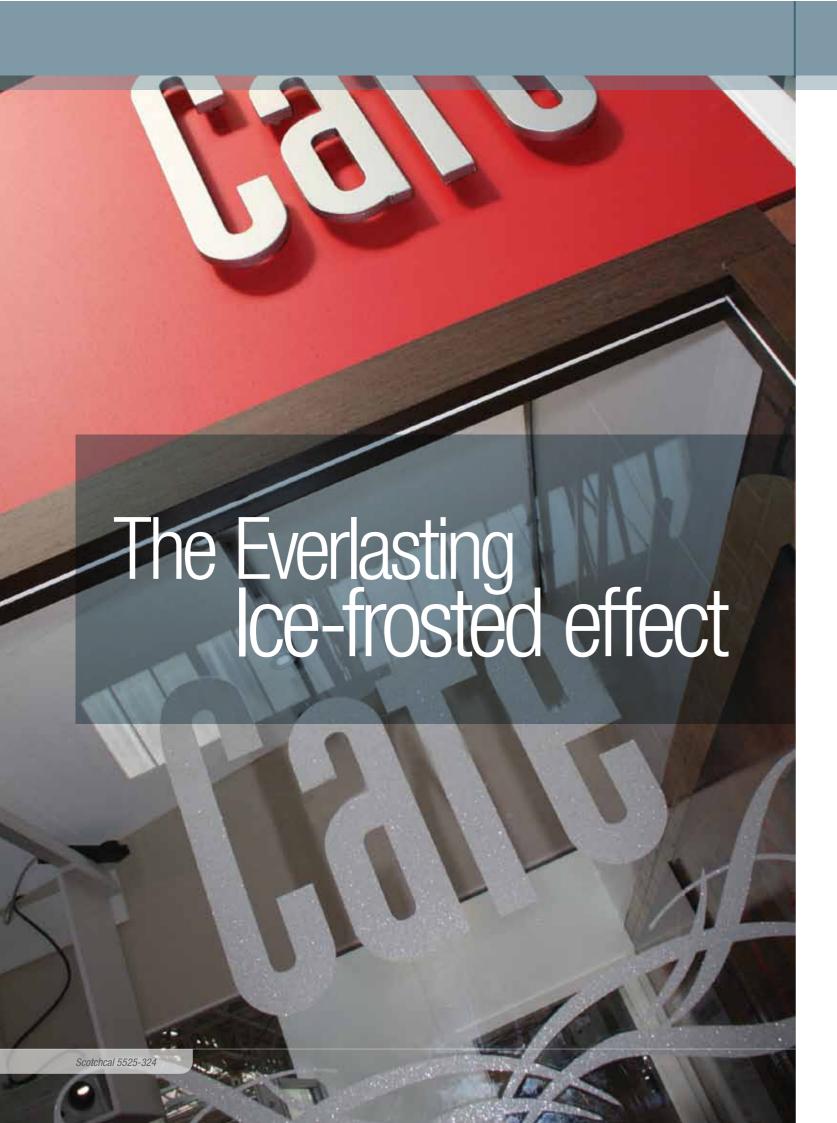

# 3M<sup>™</sup> Scotchcal<sup>™</sup> Haze/Sandblast Crystal Film Series 5525-300

3M<sup>™</sup> Scotchcal<sup>™</sup> Crystal Film Series 5525 offer a way to create distinctive designs on glass. They are affordable, versatile and stylish, for use in creating medium-term window graphics and internally illuminated displays on flat, clear surfaces. They can be used for interior and exterior applications. Use SC5525C, with Comply<sup>™</sup> adhesive, for fast, dry and bubble-free application.

Haze

Sandblast

Haze/Sandblast Finish Family