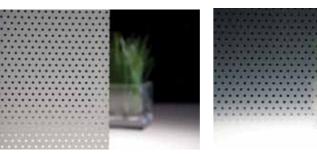

# 3M Fasara - Prism & Dot patterns

Use prisms and dots to reflect and transmit light and generate charming silver glazing. A design tradition to reproduce the atmosphere of the '50s.

Prism Silver

Astral Silver