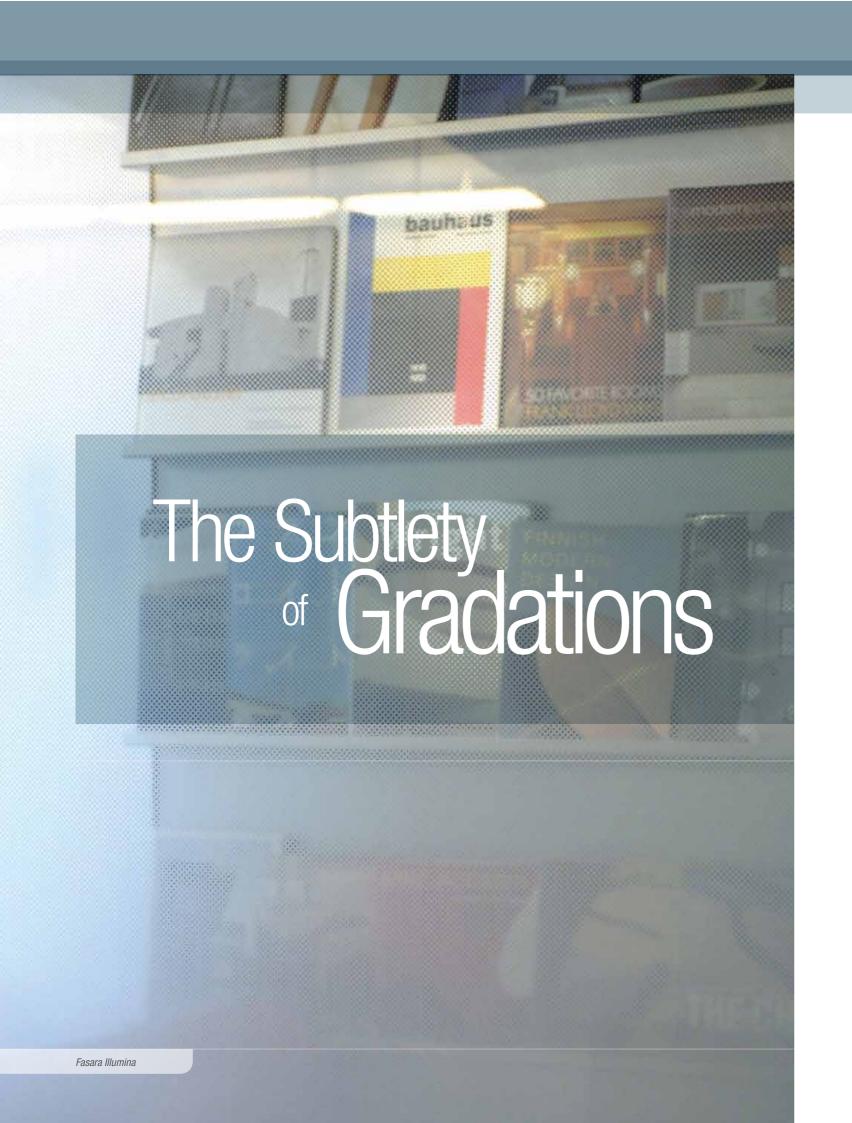

# 3M Fasara - Gradation patterns

These 3M Fasara films transition from fully opaque white to clear over

the full roll width, thanks to a varying density of pixels.

Perfect for areas where you need high level light but total privacy.

Some of them can be combined together to create unique visusal effects.

Illumina \*

Lontano

Illumina g \*\*

Aerin

Tsurugi

Venetian

Robe