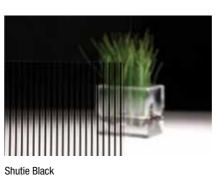

# 3M Fasara - Stripe patterns

Give a high tech appearance to your glass surfaces, with different patterns offering vertical or horizontal stripes of various thickness and colour density.

Seattle Fine

Radius