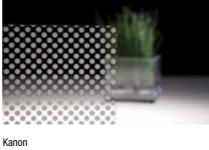

# 3M Fasara - Prism & Dot patterns

Use prisms and dots to reflect and transmit light and generate charming silver glazing. A design tradition to reproduce the atmosphere of the '50s.

Prism Silver

Astral Silver