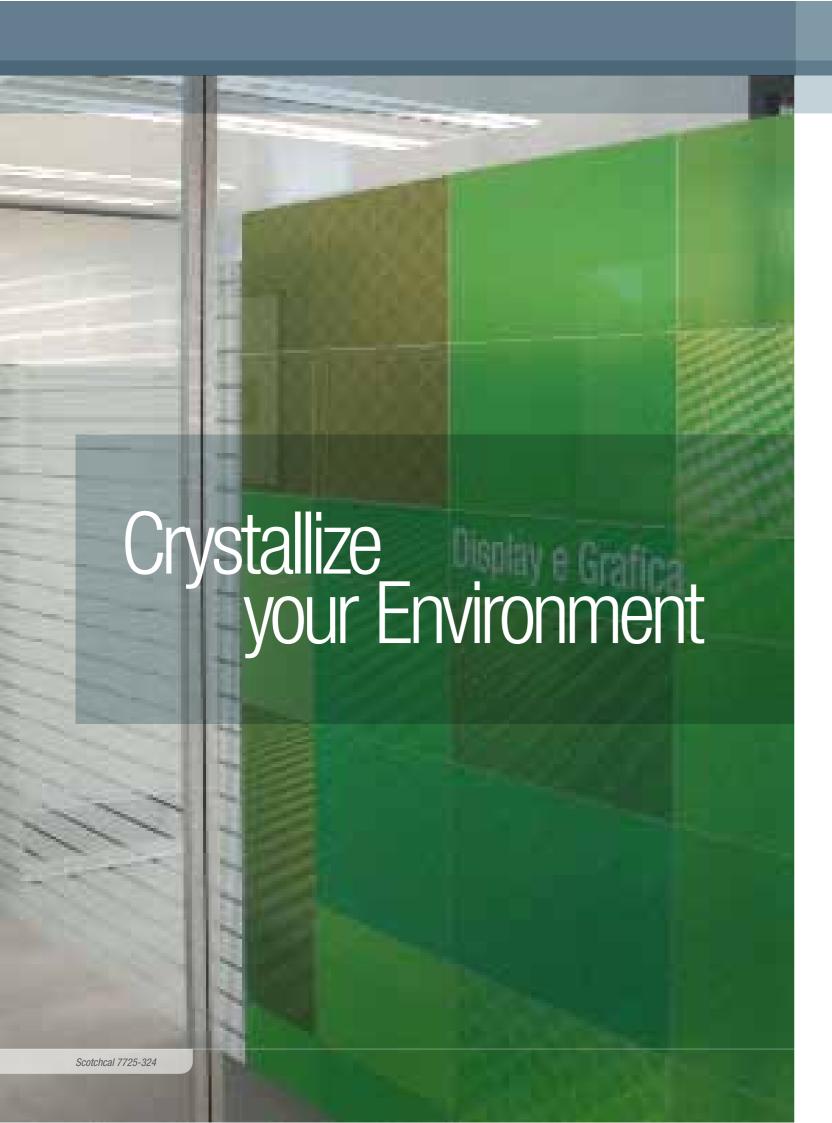

3M Glass Decorative films are perfect for privacy and decorative applications on glass and windows. The ideal solution to give a touch of elegance and originality to the glass surfaces of malls, shops, restaurants, offices, hotels, wellness, spas.

# 3M<sup>™</sup> Scotchcal<sup>™</sup> Dusted/Frosted Crystal Film Series 7725-300

Long-lasting translucent films, to create the effect of traditional dusted (acid-etched look) or frosted (sandblasted look) glass, neutral or coloured.