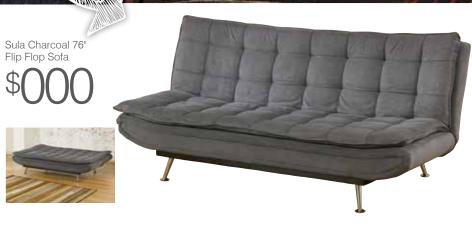

on purchases of \$500 or more
• INSTANT REBATE •

• INSTANT REPATE •

Sula Charcoal 76" Flip Flop Sofa

Vito Black 72" Flip Flop Sofa

Purchase a any size sleeper sofa, get the matching recliner for

TWIN/FULL/QUESS