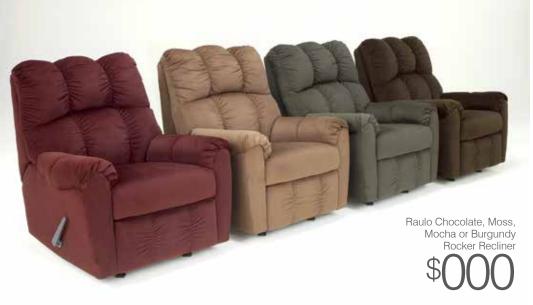

Raulo Chocolate, Moss, Mocha or Burgundy Rocker Recliner

Frantin Large 64" TV Stand

Mannix DURABLEND®† Chocolate Rocker Recliner

Also available in red and gray.

Hosmer DuraBlend®† Espresso or Onyx Rocker Recliner