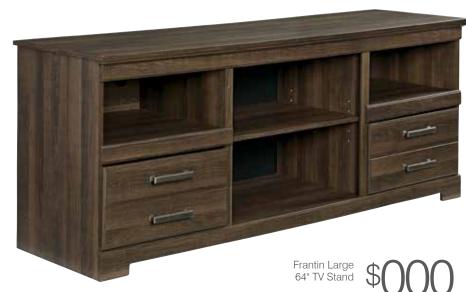

Raulo Chocolate, Moss, Mocha or Burgundy Rocker Recliner

Frantin Large 64" TV Stand

Mannix DURABLEND®† Chocolate Rocker Recliner

Also available in red and gray.

Hosmer DuraBlend®† Espresso or Onyx Rocker Recliner