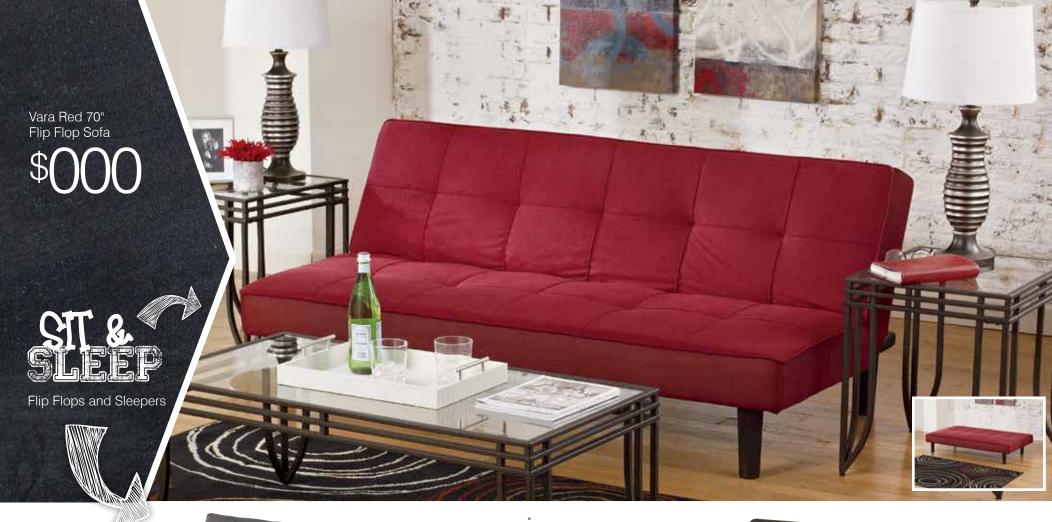

on purchases of \$500 or more
• INSTANT REBATE •

• INSTANT REPATE •

Sula Charcoal 76" Flip Flop Sofa

Vito Black 72" Flip Flop Sofa

Purchase a any size sleeper sofa, get the matching recliner for

TWIN/FULL/QUESS