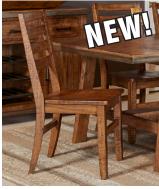

# ASHLEY & SIGNATURE DESIGN TRADITIONAL DINING CHAIRS

D313-01 Plentywood Brown, UPH Side Chair

D553-02 North Shore Dark Brown, UPH Side Chair

D626-01 Leahlyn Reddish Brown, UPH Side Chair

D314-01 Hopstand Brown, UPH Side Chair