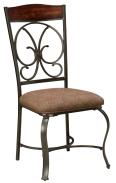

nc.



### ASHLEY & SIGNATURE DESIGN CONTEMPORARY DINING CHAIRS



D550-02 Trishelle Brown, UPH Side Chair



D567-01 Kraleene Dark Brown, UPH Side Chair



D550-03 Trishelle Ivory, UPH Side Chair



D572-01 Riggerton Burnished Brown, Side Chair



D550-04 Trishelle Red, UPH Side Chair



D586-01 Shallibay Medium Brown, UPH Side Chair



D550-05 Trishelle Gray, UPH Side Chair



D681-01 Lanquist Beige, Side Chair



D681-02 Lanquist Beige, UPH Arm Chair



# ASHLEY & SIGNATURE DESIGN TRADITIONAL DINING CHAIRS



D313-01 Plentywood Brown, UPH Side Chair



D553-02 North Shore Dark Brown, UPH Side Chair



D626-01 Leahlyn Reddish Brown, UPH Side Chair



D314-01 Hopstand Brown, UPH Side Chair



D553-02A North Shore Dark Brown, UPH Arm Chair



D626-01A Leahlyn Reddish Brown, UPH Arm Chair



D329-01 Glambrey Brown, UPH Side Chair



D553-03 North Shore Dark Brown, UPH Side Chair



D650-01 Coralayne Dark Gray, UPH Side Chair



D436-01 Leahlyn Medium Brown, UPH Side Chair



D553-03A North Shore Dark Brown, UPH Arm Chair



D705-03 Ledelle Brown, UPH Arm Chair



D705-03A Ledelle Brown, UPH Arm Chair