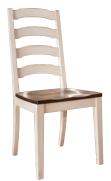

#### ASHLEY & SIGNATURE DESIGN VINTAGE CASUAL DINING CHAIRS

D540-101 Mestler Blue/Green, UPH Side Chair

D563-01 Emerfield Two-Tone Brown, UPH Side Chair

D585-02 Birnalla Light Brown, UPH Side Chair

Trudell Dark Brown, Side Chair