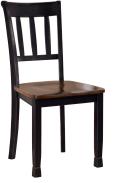

### ASHLEY & SIGNATURE DESIGN VINTAGE CASUAL DINING CHAIRS

D199-01 Berringer Rustic Brown, UPH Side Chair

D389-05 Bantilly Green, Dining Room Chair

D408-01 Molanna Black, Side Chair

D532-01 Gavelston Biege, UPH Side Chair