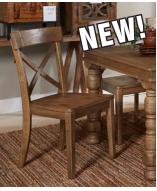

### ASHLEY & SIGNATURE DESIGN VINTAGE CASUAL DINING CHAIRS

D199-01 Berringer Rustic Brown, UPH Side Chair

D389-05 Bantilly Green, Dining Room Chair

D408-01 Molanna Black, Side Chair

D532-01 Gavelston Biege, UPH Side Chair