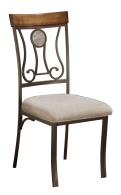

Chair



D367-08 Alonzon Two-Tone, Bouble Dining Room Chair



D541-01 Watson Dark Brown, UPH Side Chair ©2015 Ashley Furniture Industries, Inc.



### ASHLEY & SIGNATURE DESIGN CONTEMPORARY DINING CHAIRS



D550-02 Trishelle Brown, UPH Side Chair



D567-01 Kraleene Dark Brown, UPH Side Chair



D550-03 Trishelle Ivory, UPH Side Chair



D572-01 Riggerton Burnished Brown, Side Chair



D550-04 Trishelle Red, UPH Side Chair



D586-01 Shallibay Medium Brown, UPH Side Chair



D550-05 Trishelle Gray, UPH Side Chair



D681-01 Lanquist Beige, Side Chair



D681-02 Lanquist Beige, UPH Arm Chair



# ASHLEY & SIGNATURE DESIGN TRADITIONAL DINING CHAIRS



D313-01 Plentywood Brown, UPH Side Chair



D553-02 North Shore Dark Brown, UPH Side Chair



D626-01 Leahlyn Reddish Brown, UPH Side Chair



D314-01 Hopstand Brown, UPH Side Chair



D553-02A North Shore Dark Brown, UPH Arm Chair



D626-01A Leahlyn Reddish Brown, UPH Arm Chair



D329-01 Glambrey Brown, UPH Side Chair



D553-03 North Shore Dark Brown, UPH Side Chair



D650-01 Coralayne Dark Gray, UPH Side Chair



D436-01 Leahlyn Medium Brown, UPH Side Chair



D553-03A North Shore Dark Brown, UPH Arm Chair



D705-03 Ledelle Brown, UPH Arm Chair



D705-03A Ledelle Brown, UPH Arm Chair