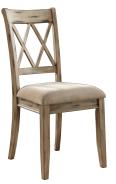

### ASHLEY & SIGNATURE DESIGN VINTAGE CASUAL DINING CHAIRS

D199-01 Berringer Rustic Brown, UPH Side Chair

D389-05 Bantilly Green, Dining Room Chair

D408-01 Molanna Black, Side Chair

D532-01 Gavelston Biege, UPH Side Chair