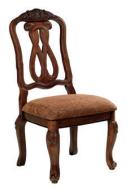

# ASHLEY & SIGNATURE DESIGN TRADITIONAL DINING CHAIRS

D313-01 Plentywood Brown, UPH Side Chair

D553-02 North Shore Dark Brown, UPH Side Chair

D626-01 Leahlyn Reddish Brown, UPH Side Chair

D314-01 Hopstand Brown, UPH Side Chair