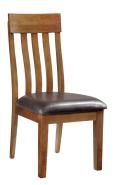

### ASHLEY & SIGNATURE DESIGN VINTAGE CASUAL DINING CHAIRS

D199-01 Berringer Rustic Brown, UPH Side Chair

D389-05 Bantilly Green, Dining Room Chair

D408-01 Molanna Black, Side Chair

D532-01 Gavelston Biege, UPH Side Chair