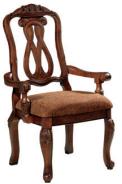

D436-01 Leahlyn Medium Brown, UPH Side Chair

D553-03A North Shore Dark Brown, UPH Arm Chair

D705-03 Ledelle Brown, UPH Arm Chair

D705-03A Ledelle Brown, UPH Arm Chair