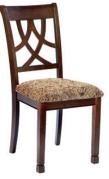

# ASHLEY & SIGNATURE DESIGN TRADITIONAL DINING CHAIRS

D313-01 Plentywood Brown, UPH Side Chair

D553-02 North Shore Dark Brown, UPH Side Chair

D626-01 Leahlyn Reddish Brown, UPH Side Chair

D314-01 Hopstand Brown, UPH Side Chair