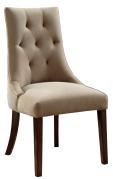

### ASHLEY & SIGNATURE DESIGN VINTAGE CASUAL DINING CHAIRS

D199-01 Berringer Rustic Brown, UPH Side Chair

D389-05 Bantilly Green, Dining Room Chair

D408-01 Molanna Black, Side Chair

D532-01 Gavelston Biege, UPH Side Chair