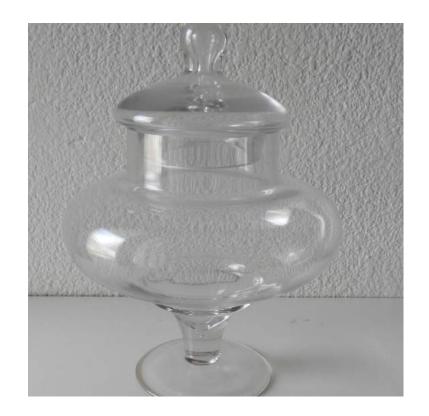

## **CANDY AND DESSERT BUFFET/STATION**

A candy and/or dessert buffet is a fun and sweet way to impress your guests at a party or wedding.

Small Candy bowl R3 EACH

Candy Jar (05) R30 EACH

Candy Jar (04) Size 29cm R30 EACH

Candy Jar (03)-Size: 30cm R35 EACH

19cm clear cake stand R15

Embossed cake stand R45

Candy scoops R5 each

Candy jar (02) - R35

Small candy jar with dome R15