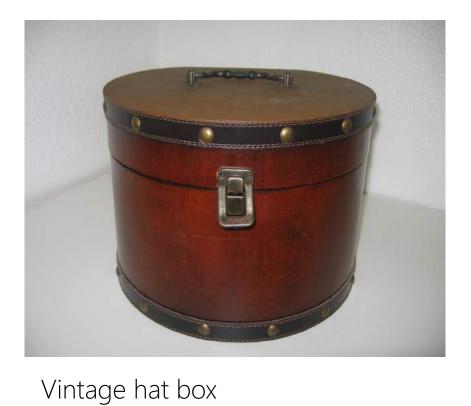

## WELCOME TABLE

A Welcome Table is a wonderful way to greet your guests at your wedding or event. Set up a small table or our vintage chest of drawers, use our birdcages or hatbox for cards or monetary gifts, add our pretty jars or vases with flowers, include photos of loved ones using our photo frames. Use baskets for confetti and display your parasols...