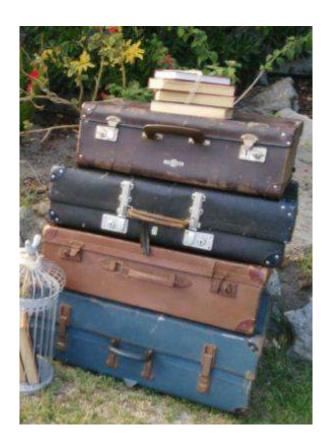

Grey birdca R30 EACH

SIZE:26cm x 18cm

R35

Vintage suitcases from R50—R70 each