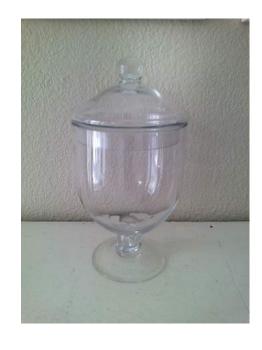

## DRINK STATION

A Drink Station is a fun and trendy way to add something different to your event! Hire Stuff Event Décor carries a selection of pre-drink bottles, consol jars and a variety of paper straws to add that extra touch to your drink station.