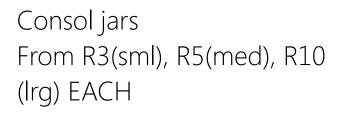

## DRINK STATION

A Drink Station is a fun and trendy way to add something different to your event! Hire Stuff Event Décor carries a selection of pre-drink bottles, consol jars and a variety of paper straws to add that extra touch to your drink station.