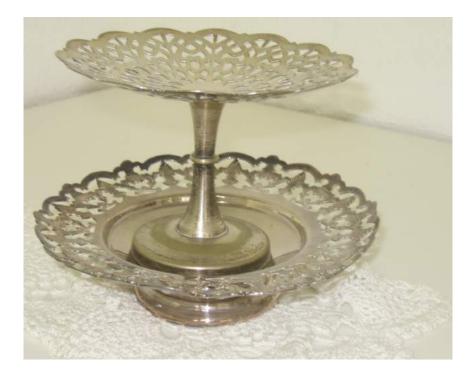

Add pearls, roses, old books.....endless possibilities....

Vintage tray—use for confetti, cards or candy R15

Silver goblets Set of 5 R50

Mini Vintage cupcake stands R15 EACH 1 of each—vintage pieces

Silver trays R15 EACH