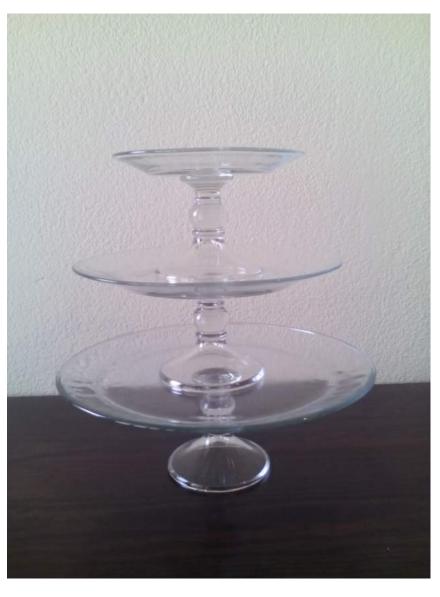

## Clear 3tier cupcake stand R75

White square platter R15 EACH Size: 30cm x 30cm

White cake stand R30

Tea pot—use for flowers R20

3-tier cupcake stand R25