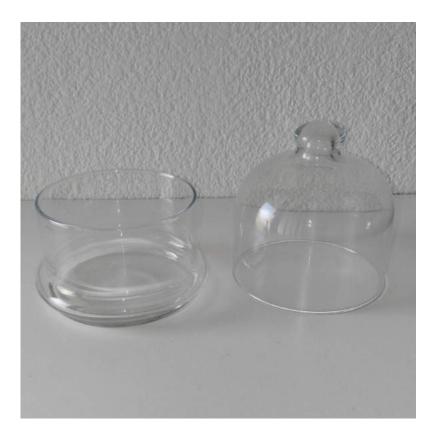

Candy Jar (03)-Size: 30cm R35 EACH

19cm clear cake stand R15

Embossed cake stand R45

Candy scoops R5 each

Candy jar (02) - R35

Small candy jar with dome R15