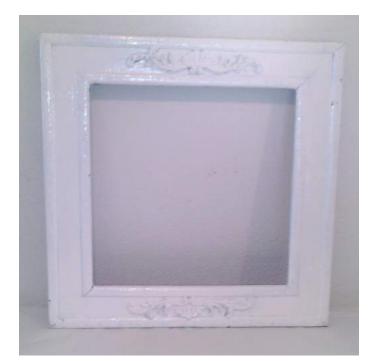

Large hearts with strings SIZE: 30cm x 35cm R10 EACH

Small hearts 12cm x 11cm R3 EACH

White antique frame SIZE: 50cm x 50cm With chalkboard R40 EACH Without chalkboard R30

Frameless chalkboard (excl. easel) SIZE: 70cm x 80cm R40