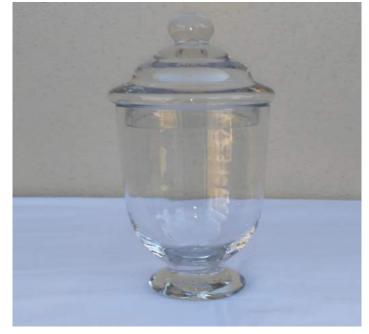

## DRINK STATION

A Drink Station is a fun and trendy way to add something different to your event! Hire Stuff Event Décor carries a selection of pre-drink bottles, consol jars and a variety of paper straws to add that extra touch to your drink station.