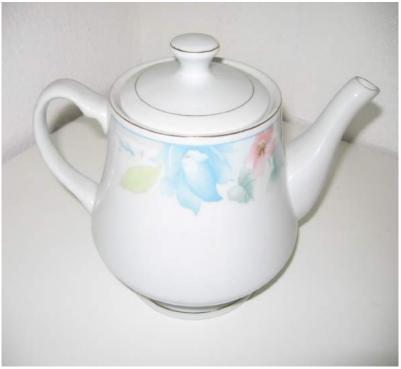

## Clear 3tier cupcake stand R75

White square platter R15 EACH Size: 30cm x 30cm

White cake stand R30

Tea pot—use for flowers R20

3-tier cupcake stand R25