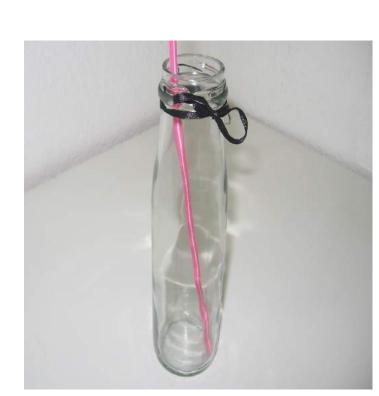

Galvanised tub Size: 57cm x 28cm R50 EACH

Galvanised buckets R15 EACH 30cm

250ml Bottle R3 (excl. straw & ribbon)