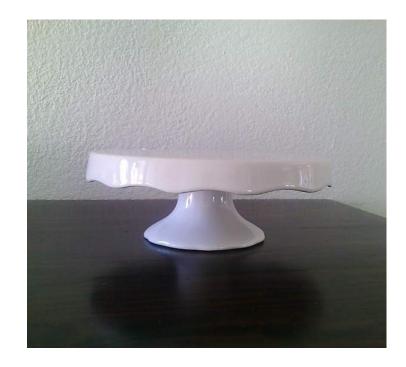

## Clear 3tier cupcake stand R75

White square platter R15 EACH Size: 30cm x 30cm

White cake stand R30

Tea pot—use for flowers R20

3-tier cupcake stand R25