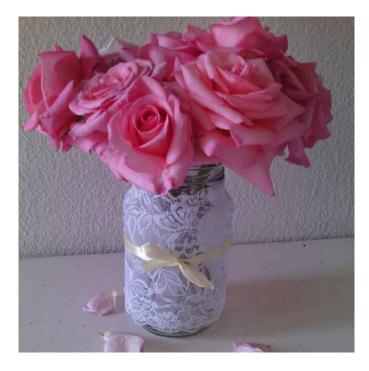

Lace wrapped jars Size: 1Ltr R10 EACH

Consol jar 500ml R3 EACH

Mini Ribbed Vases Size: 10ch High R3 EACH

Long Stem Bud Vases R3 EACH

Wood slices R10 each small