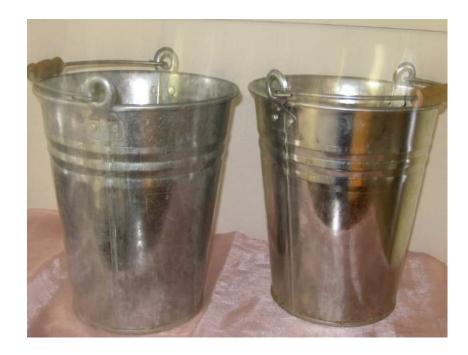

Galvanised tub Size: 57cm x 28cm R50 EACH

Galvanised buckets R15 EACH 30cm

250ml Bottle R3 (excl. straw & ribbon)