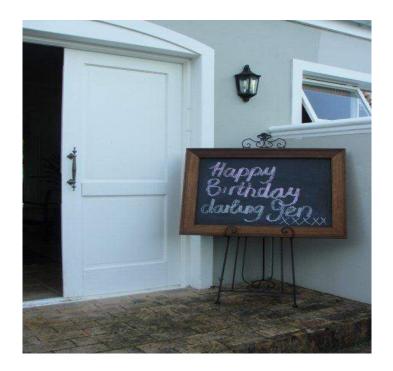

## CHALKBOARDS & SIGNS

Using Chalkboards and wooden signs is a great way of directing your guests at your wedding or event. It is also a wonderful way of writing special messages or seating chart for your guests and loved ones.

Hire Stuff Event Décor has different shapes and sizes of wooden and chalkboard signs for your next event. Use our easels and stands to make the display perfect!

Large Chalkboard (excl. easel) Size: 72cm x 95cm R90