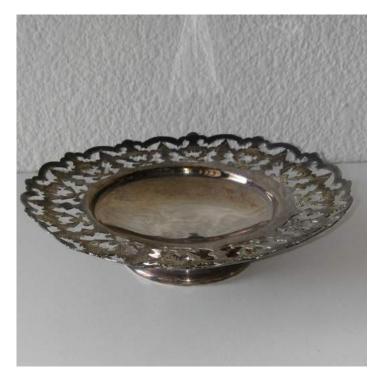

Add pearls, roses, old books.....endless possibilities....

Vintage tray—use for confetti, cards or candy R15

Silver goblets Set of 5 R50

Mini Vintage cupcake stands R15 EACH 1 of each—vintage pieces

Silver trays R15 EACH