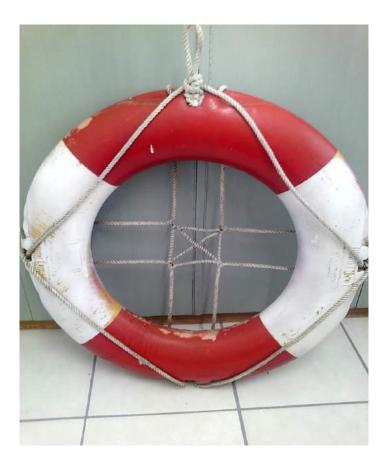

l Bottle R3 (excl. straw & ribbon)

## WELCOME TABLE

A Welcome Table is a wonderful way to greet your guests at your wedding or event. Set up a small table or our vintage chest of drawers, use our birdcages or hatbox for cards or monetary gifts, add our pretty jars or vases with flowers, include photos of loved ones using our photo frames. Use baskets for confetti and display your parasols...

Your guests will love these personalized touches!

We offer a Complimentary Consultation to assist you with ideas for the setup of your Welcome table. Call us on (021) 945 3462 or 084 582 2593





Various baskets—Use for confetti, cards, sweets. From R4 EACH



Grey birdca R30 EACH



SIZE:26cm x 18cm

R35

Vintage suitcases from R50—R70 each



### Grey birdcage -Size: 49cm

## Nylon Parasol R20





Lifebouy R50 Great for prop at beach event

## TABLE DECOR

Whether you choose to have a rustic, vintage or trendy feel to your event, we have some great, non-traditional stuff for your table! Flowers in our pretty consol jars, with your choice of lace or ribbon, single roses or daisies in our bud vases, baby's breath in our mini vases! We also have some basic candle votives to add some romance to your event!

Why not go all out vintage with our doilies, they look great on top of our wooden slices or vintage books! The options are endless!

We offer a Complimentary Consultation to assist you with ideas for your table décor. Contact us on (021) 945 3462 or 084 582 2593



Lace wrapped jars Size: 1Ltr R10 EACH



Consol jar 500ml R3 EACH





Mini Ribbed Vases Size: 10ch High R3 EACH