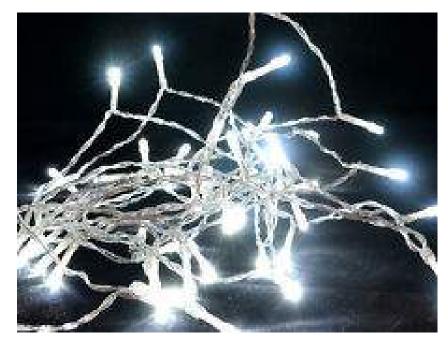

Battery operated fairy lights

Organza runners in various colours R8 each

Hessian runners with lace ends