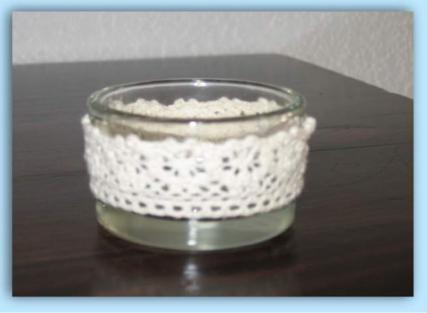

## Various jars R3 EACH

Doilies from R3

Ampersand R20

Old books—great to use as centerpieces R3 each

From R20 per 3m

Small white frame R5 each Size: 10cm x 10cm

Tea light holder R2 each (with or without lace)