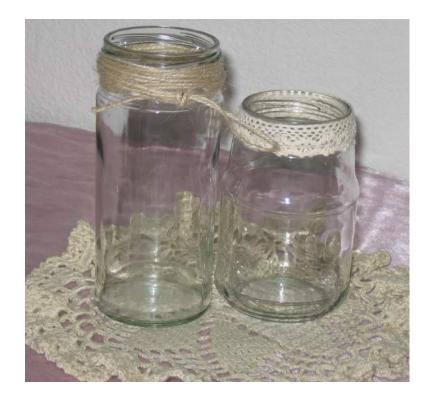

Lace wrapped jars Size: 1Ltr R10 EACH

Consol jar 500ml R3 EACH

Mini Ribbed Vases Size: 10ch High R3 EACH

Long Stem Bud Vases R3 EACH

Wood slices R10 each small