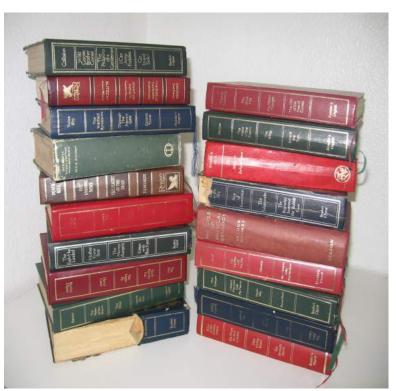

Why not go all out vintage with our doilies, they look great on top of our wooden slices or vintage books! The options are endless!

We offer a Complimentary Consultation to assist you with ideas for your table décor. Contact us on (021) 945 3462 or 084 582 2593

## Various jars R3 EACH

Doilies from R3

Ampersand R20

Old books—great to use as centerpieces R3 each

From R20 per 3m

Small white frame R5 each Size: 10cm x 10cm

Tea light holder R2 each (with or without lace)