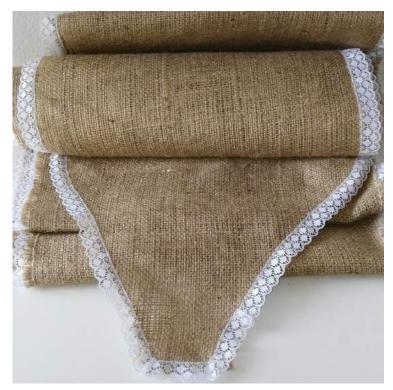

Battery operated fairy lights

Organza runners in various colours R8 each

Hessian runners with lace ends