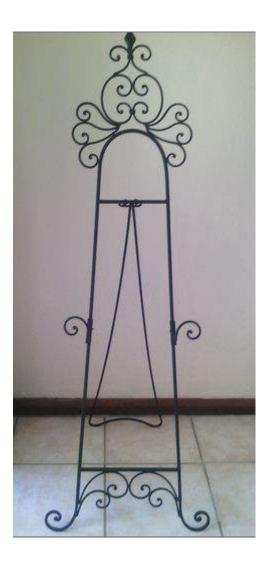

Party on sign R30

Wooden artist easel Size: 166cm R60 EACH

Decorative metal easel 143cm R90 EACH

Decorative metal easel 120cm R80 EACH