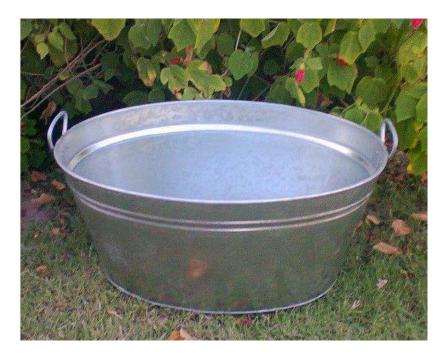

Galvanised tub Size: 57cm x 28cm R50 EACH

Galvanised buckets R15 EACH 30cm

250ml Bottle R3 (excl. straw & ribbon)