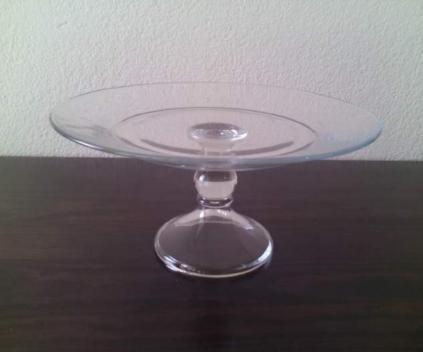

Candy Jar (03)-Size: 30cm R35 EACH

19cm clear cake stand R15

Embossed cake stand R45

Candy scoops R5 each

Candy jar (02) - R35

Small candy jar with dome R15

### Large Candy jar 41cm R50

Tall candy jars R15 each

Clear 25cm cake stand R20

Silver cake stand LARGE R30 EACH

32cm clear cake stand R35