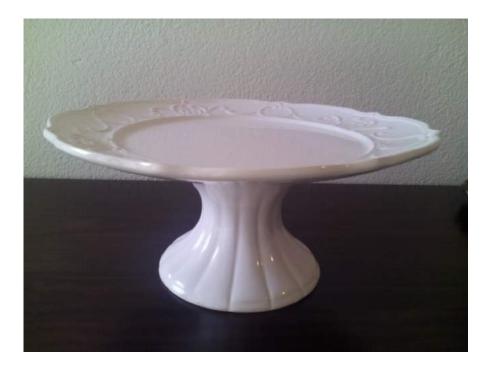

Candy Jar (03)-Size: 30cm R35 EACH

19cm clear cake stand R15

Embossed cake stand R45

Candy scoops R5 each

Candy jar (02) - R35

Small candy jar with dome R15