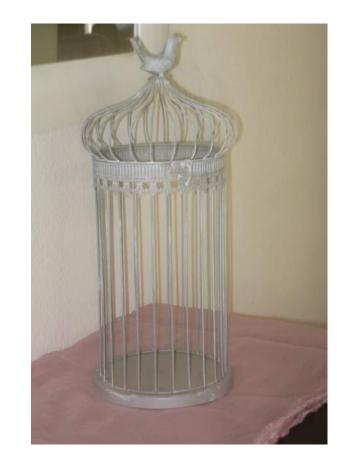

Grey birdca R30 EACH

SIZE:26cm x 18cm

R35

Vintage suitcases from R50—R70 each

### Grey birdcage -Size: 49cm