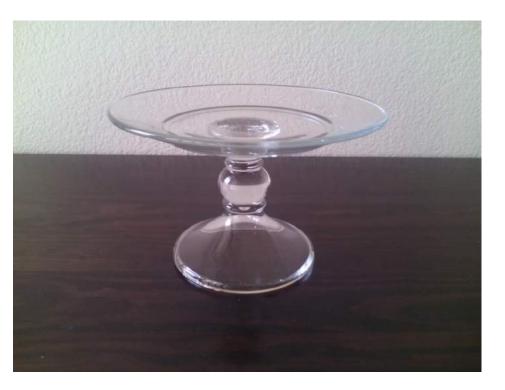

Candy Jar (03)-Size: 30cm R35 EACH

19cm clear cake stand R15

Embossed cake stand R45

Candy scoops R5 each

Candy jar (02) - R35

Small candy jar with dome R15

### Large Candy jar 41cm R50

Tall candy jars R15 each

Clear 25cm cake stand R20

Silver cake stand LARGE R30 EACH

32cm clear cake stand R35