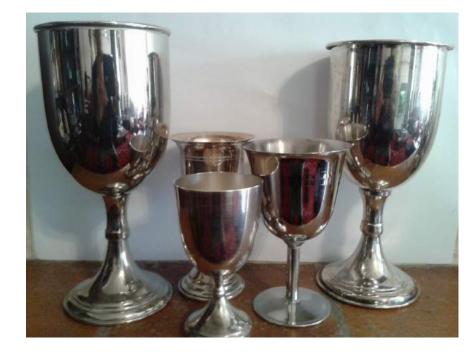

Add pearls, roses, old books.....endless possibilities....

Vintage tray—use for confetti, cards or candy R15

Silver goblets Set of 5 R50

Mini Vintage cupcake stands R15 EACH 1 of each—vintage pieces

Silver trays R15 EACH