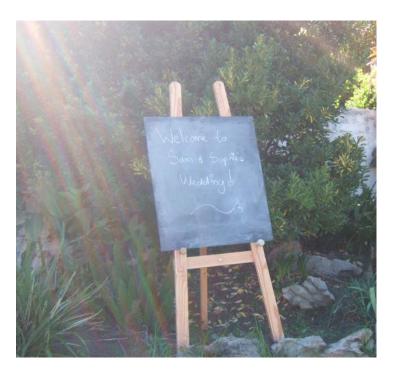

## CHALKBOARDS & SIGNS

Using Chalkboards and wooden signs is a great way of directing your guests at your wedding or event. It is also a wonderful way of writing special messages or seating chart for your guests and loved ones.

Hire Stuff Event Décor has different shapes and sizes of wooden and chalkboard signs for your next event. Use our easels and stands to make the display perfect!

Large Chalkboard (excl. easel) Size: 72cm x 95cm R90

Large hearts with strings SIZE: 30cm x 35cm R10 EACH

Small hearts 12cm x 11cm R3 EACH

White antique frame SIZE: 50cm x 50cm With chalkboard R40 EACH Without chalkboard R30

Frameless chalkboard (excl. easel) SIZE: 70cm x 80cm R40