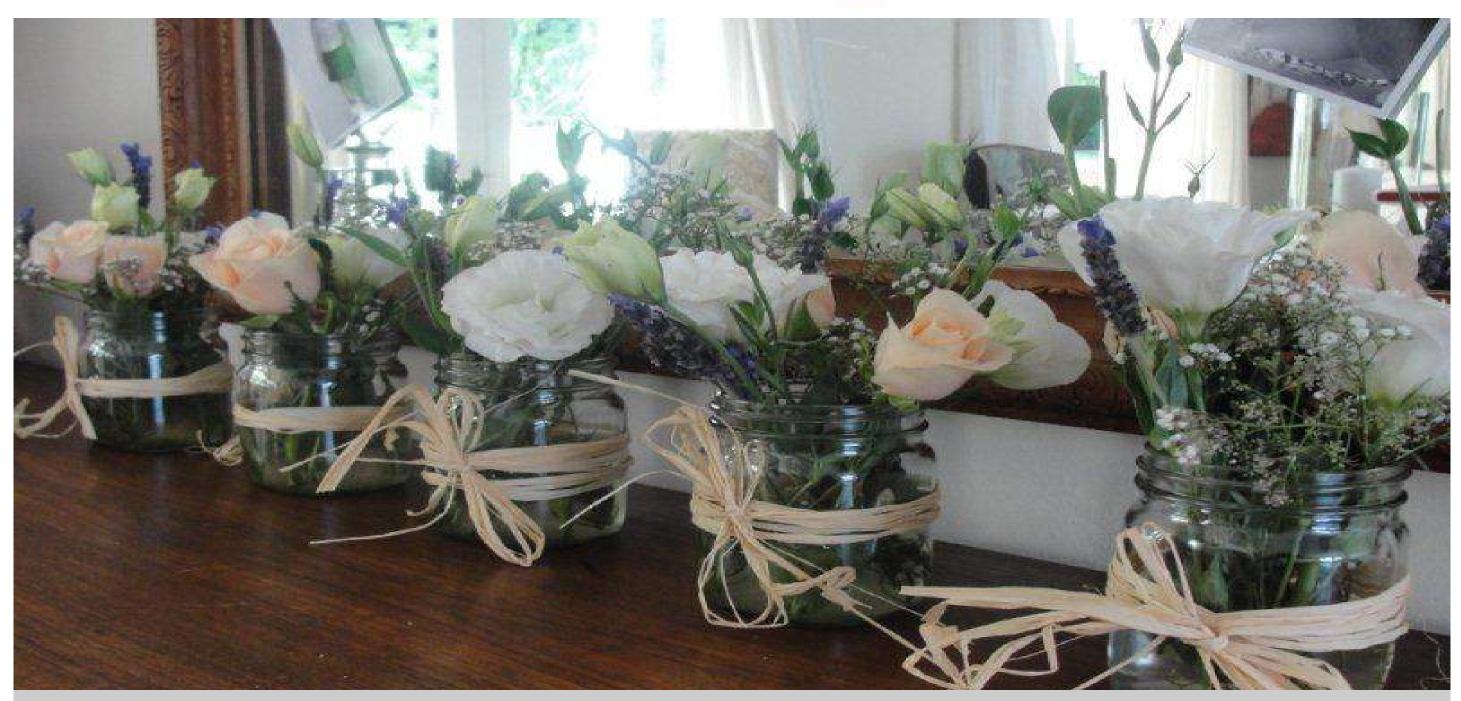

## TABLE DECOR

Whether you choose to have a rustic, vintage or trendy feel to your event, we have some great, non-traditional stuff for your table! Flowers in our pretty consol jars, with your choice of lace or ribbon, single roses or daisies in our bud vases, baby's breath in our mini vases! We also have some basic candle votives to add some romance to your event!

Lace wrapped jars Size: 1Ltr R10 EACH

Consol jar 500ml R3 EACH

Mini Ribbed Vases Size: 10ch High R3 EACH

Long Stem Bud Vases R3 EACH

Wood slices R10 each small

## Various jars R3 EACH

Doilies from R3

Ampersand R20

Old books—great to use as centerpieces R3 each

From R20 per 3m

Small white frame R5 each Size: 10cm x 10cm

Tea light holder R2 each (with or without lace)