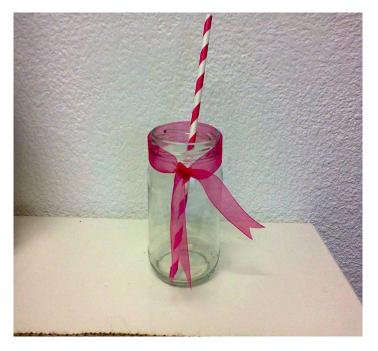

We also have our special rustic galvanized buckets and tubs for your ice and cans!

5Ltr Belly shaped dispenser R60 EACH

8Ltr Beehive Dispenser R70 EACH

5ltr Beehive Dispenser R60 EACH

250ml Consol jar—use as cocktail glass R3 each (excl. ribbon & straw)

Galvanised tub Size: 57cm x 28cm R50 EACH

Galvanised buckets R15 EACH 30cm

250ml Bottle R3 (excl. straw & ribbon)