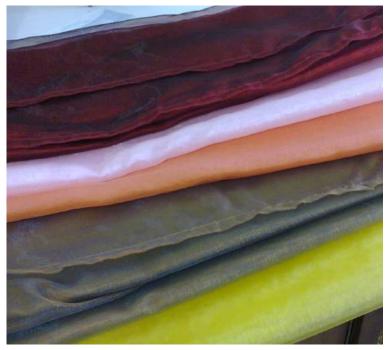

Battery operated fairy lights

Organza runners in various colours R8 each

Hessian runners with lace ends