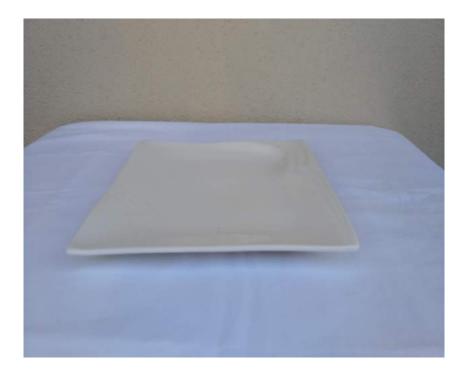

## Clear 3tier cupcake stand R75

White square platter R15 EACH Size: 30cm x 30cm

White cake stand R30

Tea pot—use for flowers R20

3-tier cupcake stand R25