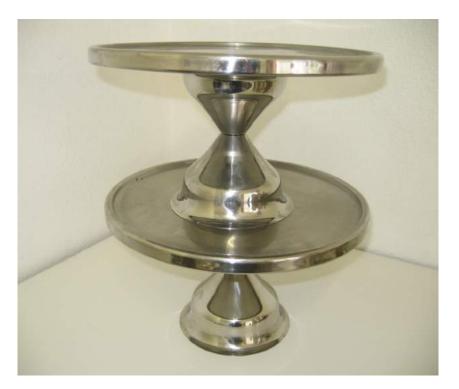

### Large Candy jar 41cm R50

Tall candy jars R15 each

Clear 25cm cake stand R20

Silver cake stand LARGE R30 EACH

32cm clear cake stand R35