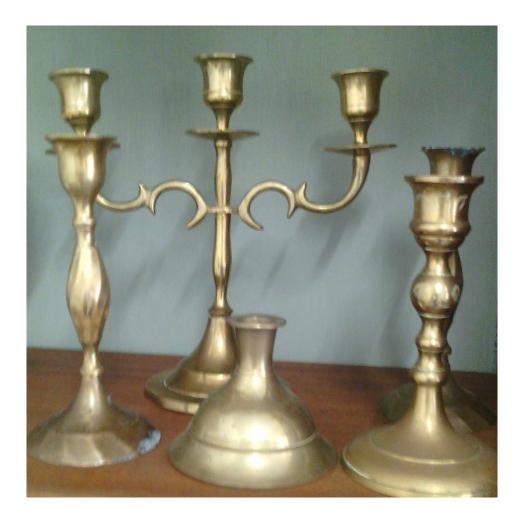

## Table numbers wood R5 each

Brass candlesticks From R15 each Coke bottles R10 each