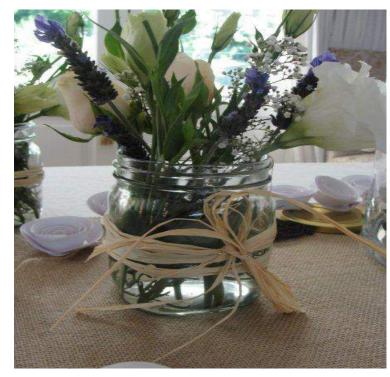

## TABLE DECOR

Whether you choose to have a rustic, vintage or trendy feel to your event, we have some great, non-traditional stuff for your table! Flowers in our pretty consol jars, with your choice of lace or ribbon, single roses or daisies in our bud vases, baby's breath in our mini vases! We also have some basic candle votives to add some romance to your event!