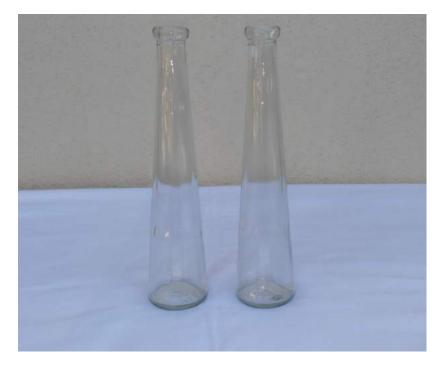

Galvanised tub Size: 57cm x 28cm R50 EACH

Galvanised buckets R15 EACH 30cm

250ml Bottle R3 (excl. straw & ribbon)