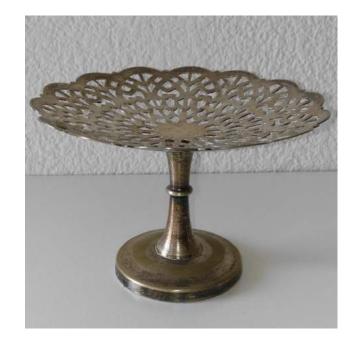

Add pearls, roses, old books.....endless possibilities....

Vintage tray—use for confetti, cards or candy R15

Silver goblets Set of 5 R50

Mini Vintage cupcake stands R15 EACH 1 of each—vintage pieces

Silver trays R15 EACH