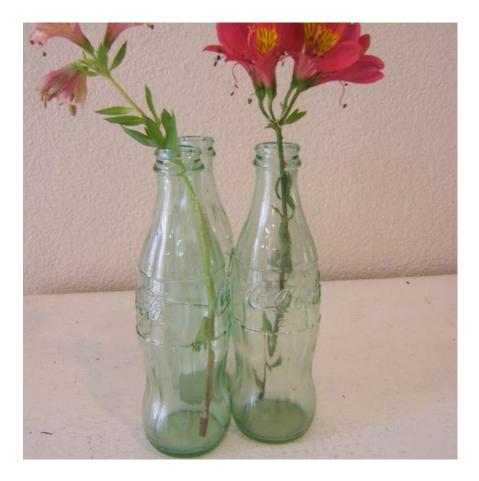

## Table numbers wood R5 each

Brass candlesticks From R15 each Coke bottles R10 each