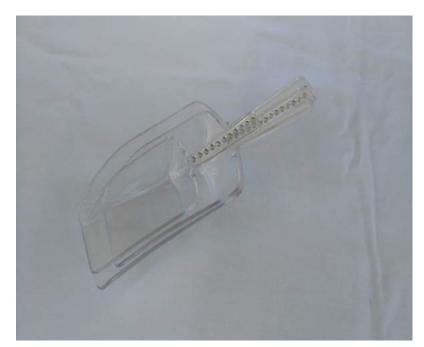

Candy Jar (03)-Size: 30cm R35 EACH

19cm clear cake stand R15

Embossed cake stand R45

Candy scoops R5 each

Candy jar (02) - R35

Small candy jar with dome R15