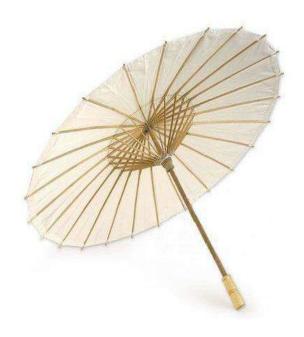

28cm R50 EACH



Galvanised buckets R15 EACH 30cm

250ml Bottle R3 (excl. straw & ribbon)

## WELCOME TABLE

A Welcome Table is a wonderful way to greet your guests at your wedding or event. Set up a small table or our vintage chest of drawers, use our birdcages or hatbox for cards or monetary gifts, add our pretty jars or vases with flowers, include photos of loved ones using our photo frames. Use baskets for confetti and display your parasols...

Your guests will love these personalized touches!

We offer a Complimentary Consultation to assist you with ideas for the setup of your Welcome table. Call us on (021) 945 3462 or 084 582 2593





Various baskets—Use for confetti, cards, sweets. From R4 EACH



Grey birdca R30 EACH



SIZE:26cm x 18cm

R35

Vintage suitcases from R50—R70 each



### Grey birdcage -Size: 49cm

## Nylon Parasol R20





Lifebouy R50 Great for prop at beach event

## TABLE DECOR

Whether you choose to have a rustic, vintage or trendy feel to your event, we have some great, non-traditional stuff for your table! Flowers in our pretty consol jars, with your choice of lace or ribbon, single roses or daisies in our bud vases, baby's breath in our mini vases! We also have some basic candle votives to add some romance to your event!

Why not go all out vintage with our doilies, they look great on top of our wooden slices or vintage books! The options are endless!

We offer a Complimentary Consultation to assist you with ideas for your table décor. Contact us on (021) 945 3462 or 084 582 2593



Lace wrapped jars Size: 1Ltr R10 EACH



Consol jar 500ml R3