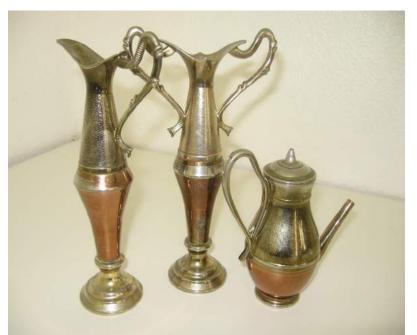

### Brass vases—Great for flowers at your rustic event. Set of 3 R30

40 year old silver pitcher

New items added regularly. Keep checking!

Contact: 084 582 2593 Email: hirestuff@mweb.co.za www.hirestuffdecor.com