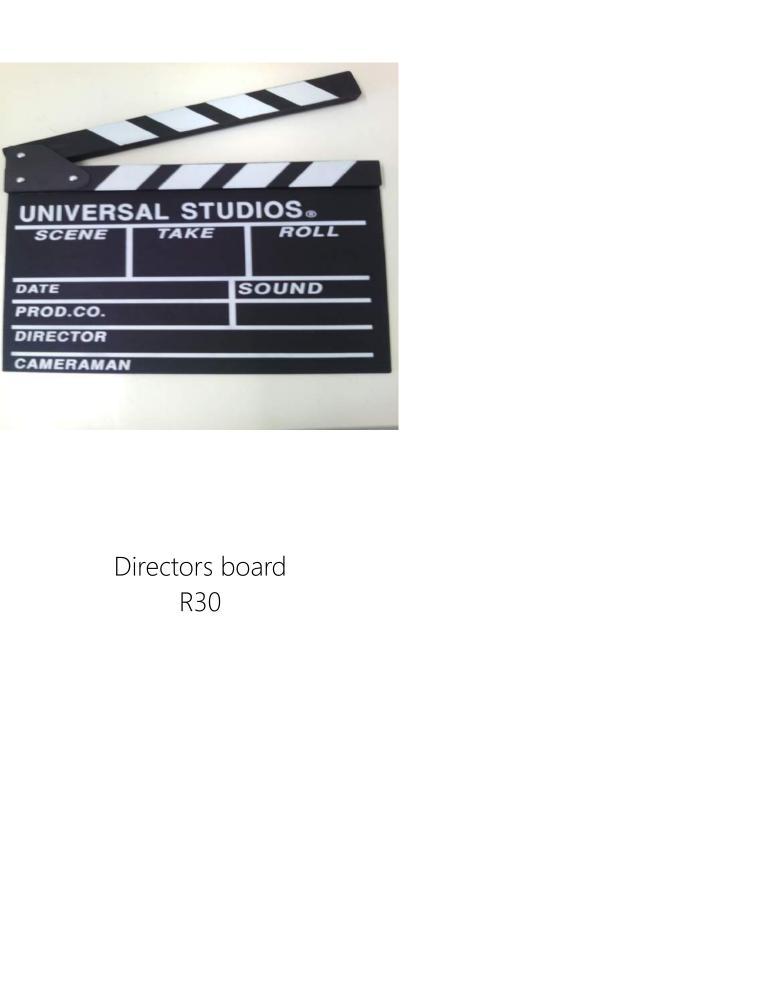

Bottle R3 (excl. straw & ribbon)

## WELCOME TABLE

A Welcome Table is a wonderful way to greet your guests at your wedding or event. Set up a small table or our vintage chest of drawers, use our birdcages or hatbox for cards or monetary gifts, add our pretty jars or vases with flowers, include photos of loved ones using our photo frames. Use baskets for confetti and display your parasols...

Your guests will love these personalized touches!

We offer a Complimentary Consultation to assist you with ideas for the setup of your Welcome table. Call us on (021) 945 3462 or 084 582 2593





Various baskets—Use for confetti, cards, sweets. From R4 EACH



Grey birdca R30 EACH



SIZE:26cm x 18cm

R35

Vintage suitcases from R50—R70 each



### Grey birdcage -Size: 49cm

## Nylon Parasol R20





Lifebouy R50 Great for prop at beach event

## TABLE DECOR

Whether you choose to have a rustic, vintage or trendy feel to your event, we have some great, non-traditional stuff for your table! Flowers in our pretty consol jars, with your choice of lace or ribbon, single roses or daisies in our bud vases, baby's breath in our mini vases! We also have some basic candle votives to add some romance to your event!

Why not go all out vintage with our doilies, they look great on top of our wooden slices or vintage books! The options are endless!

We offer a Complimentary Consultation to assist you with ideas for your table décor. Contact us on (021) 945 3462 or 084 582 2593



Lace wrapped jars Size: 1Ltr R10 EACH



Consol jar 500ml R3 EACH





Mini Ribbed Vases Size: 10ch High R3 EACH



Lo