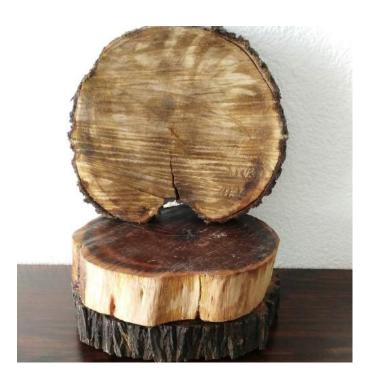

Why not go all out vintage with our doilies, they look great on top of our wooden slices or vintage books! The options are endless!

We offer a Complimentary Consultation to assist you with ideas for your table décor. Contact us on (021) 945 3462 or 084 582 2593

Lace wrapped jars Size: 1Ltr R10 EACH

Consol jar 500ml R3 EACH

Mini Ribbed Vases Size: 10ch High R3 EACH

Long Stem Bud Vases R3 EACH

Wood slices R10 each small