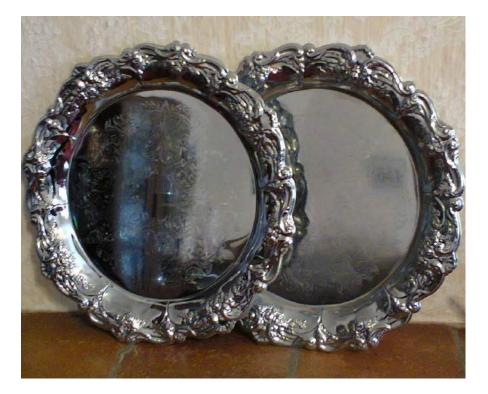

Add pearls, roses, old books.....endless possibilities....

Vintage tray—use for confetti, cards or candy R15

Silver goblets Set of 5 R50

Mini Vintage cupcake stands R15 EACH 1 of each—vintage pieces

Silver trays R15 EACH