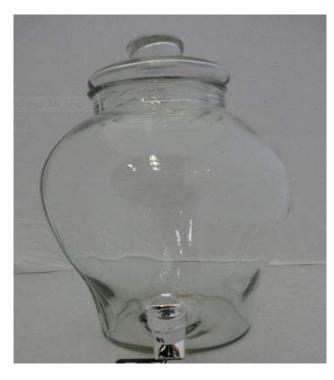

We also have our special rustic galvanized buckets and tubs for your ice and cans!

5Ltr Belly shaped dispenser R60 EACH

8Ltr Beehive Dispenser R70 EACH

5ltr Beehive Dispenser R60 EACH

250ml Consol jar—use as cocktail glass R3 each (excl. ribbon & straw)