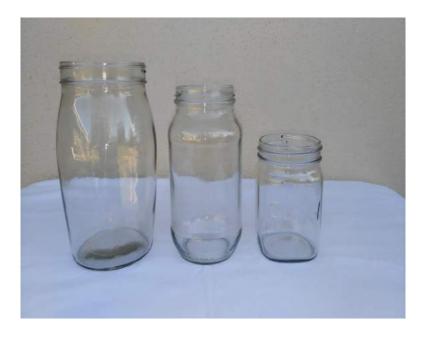

Lace wrapped jars Size: 1Ltr R10 EACH

Consol jar 500ml R3 EACH

Mini Ribbed Vases Size: 10ch High R3 EACH

Long Stem Bud Vases R3 EACH

Wood slices R10 each small

## Various jars R3 EACH

Doilies from R3

Ampersand R20

Old books—great to use as centerpieces R3 each

From R20 per 3m

Small white frame R5 each Size: 10cm x 10cm

Tea light holder R2 each (with or without lace)