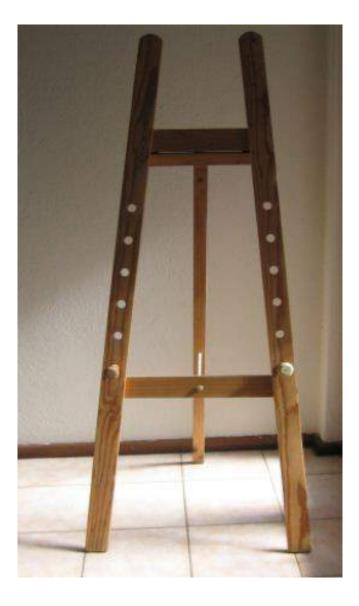

Party on sign R30

Wooden artist easel Size: 166cm R60 EACH

Decorative metal easel 143cm R90 EACH

Decorative metal easel 120cm R80 EACH