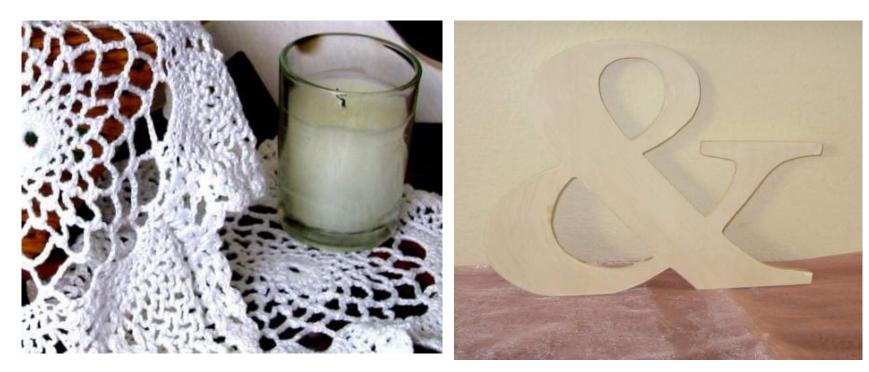

## TABLE DECOR

Whether you choose to have a rustic, vintage or trendy feel to your event, we have some great, non-traditional stuff for your table! Flowers in our pretty consol jars, with your choice of lace or ribbon, single roses or daisies in our bud vases, baby's breath in our mini vases! We also have some basic candle votives to add some romance to your event!

Why not go all out vintage with our doilies, they look great on top of our wooden slices or vintage books! The options are endless!

We offer a Complimentary Consultation to assist you with ideas for your table décor. Contact us on (021) 945 3462 or 084 582 2593

## Various jars R3 EACH

Doilies from R3

Ampersand R20

Old books—great to use as centerpieces R3 each

From R20 per 3m

Small white frame R5 each Size: 10cm x 10cm

Tea light holder R2 each (with or without lace)