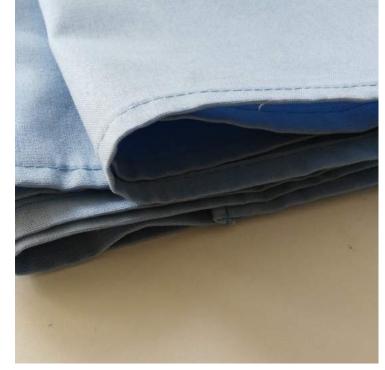

asic candle votives to add some romance to your event!

Why not go all out vintage with our doilies, they look great on top of our wooden slices or vintage books! The options are endless!

We offer a Complimentary Consultation to assist you with ideas for your table décor. Contact us on (021) 945 3462 or 084 582 2593



Lace wrapped jars Size: 1Ltr R10 EACH



Consol jar 500ml R3 EACH





Mini Ribbed Vases Size: 10ch High R3 EACH



Long Stem Bud Vases R3 EACH



Wood slices R10 each small

## Various jars R3 EACH



Doilies from R3

Ampersand R20



Old books—great to use as centerpieces R3 each



From R20 per 3m





Small white frame R5 each Size: 10cm x 10cm

Tea light holder R2 each (with or without lace)

Battery operated fairy lights



Organza runners in various colours R8 each





Hessian runners with lace ends



### Blue linen runner R12 each

## Table numbers wood R5 each





Brass candlesticks From R15 each Coke bottles R10 each

## VINTAGE SILVERWARE COLLECTION

How gorgeous and romantic is vintage silverware at your wedding or special occasion? Use our silver trays as centerpieces with our consol jars, or our brass vases with flowers at your welcome table to greet your guests, put succulents in our goblets or make a statement with our 40 year old silver pitcher! Why not set up your desert table using vintage cake stands mixed with our clear cake stands to create a vintage desert table!

Add pearls, roses, old books.....endless possibilities....



Vintage tray—use for confetti, cards or candy R15



Silver goblets Set of 5 R50





Mini Vintage cupcake st