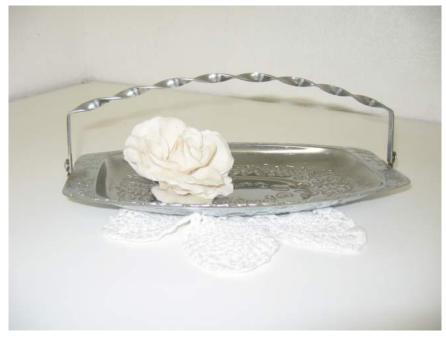

Add pearls, roses, old books.....endless possibilities....

Vintage tray—use for confetti, cards or candy R15

Silver goblets Set of 5 R50

Mini Vintage cupcake stands R15 EACH 1 of each—vintage pieces

Silver trays R15 EACH