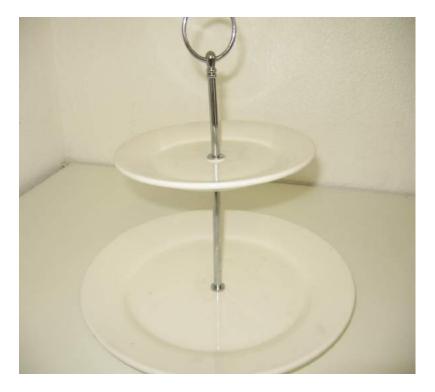

## Clear 3tier cupcake stand R75

White square platter R15 EACH Size: 30cm x 30cm

White cake stand R30

Tea pot—use for flowers R20

3-tier cupcake stand R25