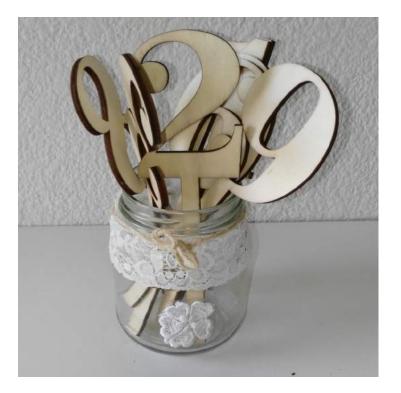

## Table numbers wood R5 each

Brass candlesticks From R15 each Coke bottles R10 each