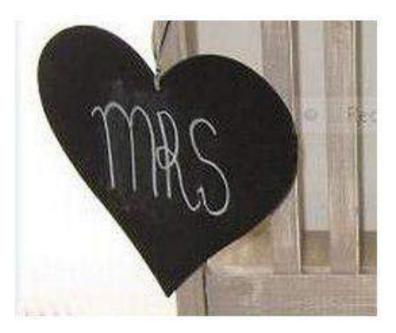

Large hearts with strings SIZE: 30cm x 35cm R10 EACH

Small hearts 12cm x 11cm R3 EACH

White antique frame SIZE: 50cm x 50cm With chalkboard R40 EACH Without chalkboard R30

Frameless chalkboard (excl. easel) SIZE: 70cm x 80cm R40