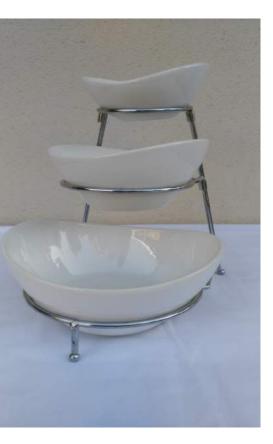

845822593



# Décor Rentals

## Email: hirestuff@mweb.co.za

## **CANDY AND DESSERT BUFFET/STATION**

A candy and/or dessert buffet is a fun and sweet way to impress your guests at a party or wedding.







Small Candy bowl R3 EACH



Candy Jar (05) R30 EACH



Candy Jar (04) Size 29cm R30 EACH



Candy Jar (03)-Size: 30cm R35 EACH



19cm clear cake stand R15





Embossed cake stand R45

Candy scoops R5 each





Candy jar (02) - R35

Small candy jar with dome R15



### Large Candy jar 41cm R50





Tall candy jars R15 each

Clear 25cm cake stand R20



Silver cake stand LARGE R30 EACH



32cm clear cake stand R35



## Clear 3tier cupcake stand R75





White square platter R15 EACH Size: 30cm x 30cm

White cake stand R30



Tea pot—use for flowers R20





3-tier cupcake stand R25



## 3 bowl stand R35

### Pink Cake stand R25



Vintage cupcake stand single R15



Vintage cupcake stand single R15



White cake stand small 20cm R20

## CHALKBOARDS & SIGNS

Using Chalkboards and wooden signs is a great way of directing your guests at your wedding or event. It is also a wonderful way of writing special messages or seating chart for your guests and loved ones.

Hire Stuff Event Décor has different shapes and sizes of wooden and chalkboard signs for your next event. Use our easels and stands to make the display perfect!



Large Chalkboard (excl. easel) Size: 72cm x 95cm R90



Large hearts with strings SIZE: 30cm x 35cm R10 EACH



Small hearts 12cm x 11cm R3 EACH



White antique frame SIZE: 50cm x 50cm With chalkboard R40 EACH Without chalkboard R30



Frameless chal