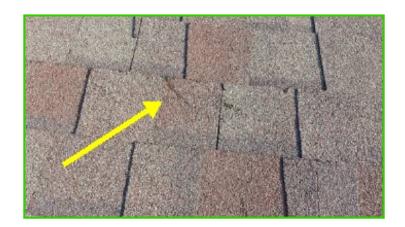

- No major system safety or function concerns noted at time of inspection.
- Some shingles lightly damaged from hail. Roof integrity is not compromised and should be considered in good working order for a long time.

Nail hole

Seal with roof sealant. (NOT CAULKING)

Seal with roof sealant. (NOT CAULKING)

Seal with roof sealant. (NOT CAULKING)

Replace seal or cover with sleave.

Seal nail heads at peak of roof.