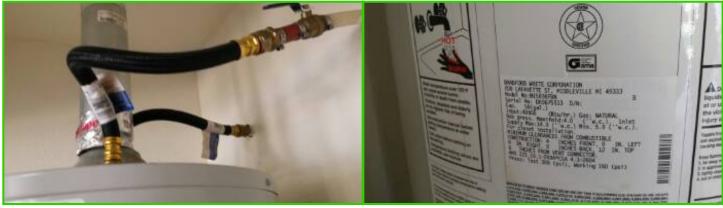

#### Water Heater Condition

| Good | Fair | Poor | N/A | None |
|------|------|------|-----|------|
| Х    |      |      |     |      |

Heater Type: Gas

Location: The heater is located in the garage.

Observations:

- Tank appears to be in satisfactory condition -- no concerns.
- No major system safety or function concerns noted at time of inspection.
- Water Source: Public

# **Plumbing**

| Good | Fair | Poor | N/A | None |
|------|------|------|-----|------|
| Х    |      |      |     |      |

Materials: Aquapex Observations:

• No deficiencies observed at the visible portions of the supply piping.