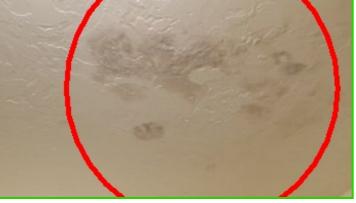

#### Closets

| Good | Fair | Poor | N/A | None |
|------|------|------|-----|------|
| Х    |      |      |     |      |

Observations:

- The closet is in serviceable condition.
- There is evidence of a small leak (see roof section) on the ceiling. After the leak is repaired on the roof, this should go away. However, the current spot on the ceiling should be properly treated with mold treatment. (Not bleach)

**Concrobium Mold Control** 

Some active mold growth