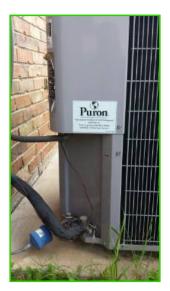

# **AC Compress Condition**

| Good | Fair | Poor | N/A | None |
|------|------|------|-----|------|
| Χ    |      |      |     |      |

Compressor Type: Electric

Location: The compressor is located on the exterior east.

Observations:

• Appeared functional at the time of inspection.