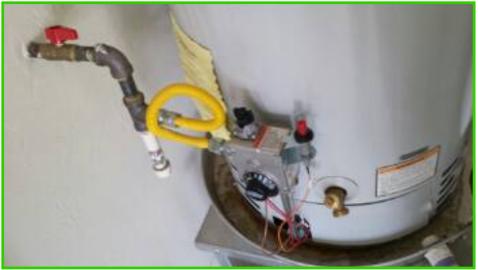

#### Water Heater Condition

| Good | Fair | Poor | N/A | None |
|------|------|------|-----|------|
| Х    |      |      |     |      |

Heater Type: Gas

Location: The heater is located in the garage.

Observations:

- Tank appears to be in satisfactory condition -- no concerns.
- No major system safety or function concerns noted at time of inspection.
- Water Source: Public

# Gas Valve

| Good | Fair | Poor | N/A | None |
|------|------|------|-----|------|
| Χ    |      |      |     |      |

Observations:

· Appears functional.

# **Plumbing**

| Good | Fair | Poor | N/A | None |
|------|------|------|-----|------|
| Х    |      |      |     |      |

Materials: Aquapex Observations:

• No deficiencies observed at the visible portions of the supply piping.