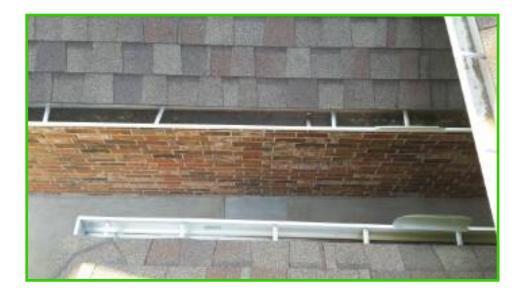

#### Gutter

| Good | Fair | Poor | N/A | None |
|------|------|------|-----|------|
| Х    |      |      |     |      |

¬ Observations:

• No major system safety or function concerns noted at time of inspection.

• The home had no roof drainage system to channel roof drainage away from the foundation on east, west, and south sides.

Recommended installation of a roof drainage system to help protect the home foundation at least on the east side due to the downward slope of the terrain towards the house.