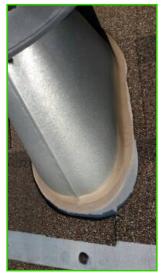

### Flashing

| Good | Fair | Poor | N/A | None |
|------|------|------|-----|------|
|      | Х    |      |     |      |

Observations:

• Recommend re-sealing all through the roof vents and projections as a part of routine maintenance.

Replace seal or cover with sleave. Obvious gap on rubber.

Sealant is in good shape.