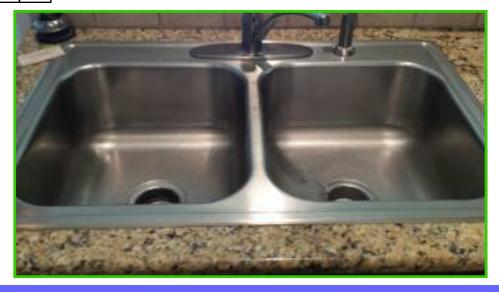

# Sinks

| _Good_ | Fair | Poor | N/A | None | Obs                                           |
|--------|------|------|-----|------|-----------------------------------------------|
|        |      |      |     |      | Observations:                                 |
| X      |      |      |     |      | <ul> <li>No deficiencies observed.</li> </ul> |