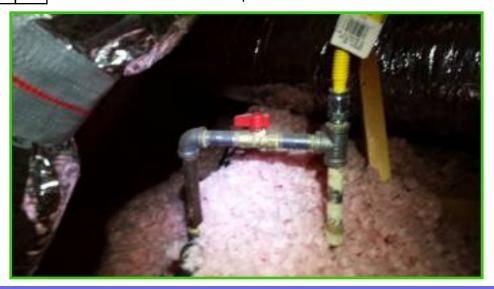

# Gas Valves

| Good | Fair | Poor | N/A | None |
|------|------|------|-----|------|
| Χ    |      |      |     |      |

Observations:

Gas shut off valves were present and functional.

# **Attic Plumbing**

| Good | Fair | Poor | N/A | None |
|------|------|------|-----|------|
| Х    |      |      |     |      |

Observations:

- PVC plumbing vents
  No deficiencies noted in plumbing vent piping.