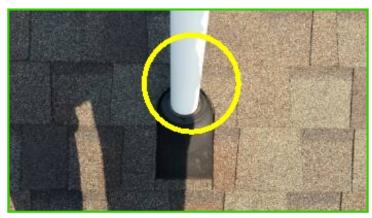

### Flashing

| Good | Fair | Poor | N/A | None |
|------|------|------|-----|------|
|      | Х    |      |     |      |

Observations:

• Recommend re-sealing all through the roof vents and projections as a part of routine maintenance.

Replace seal or cover with sleave. Obvious gap on rubber.

Sealant is in good shape.