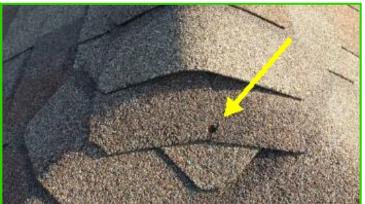

- No major system safety or function concerns noted at time of inspection.
- Some shingles lightly damaged from hail. Roof integrity is not compromised and should be considered in good working order for a long time.

Nail hole

Seal with roof sealant. (NOT CAULKING)

Seal with roof sealant. (NOT CAULKING)

Seal with roof sealant. (NOT CAULKING)

Replace seal or cover with sleave.

Seal nail heads at peak of roof.