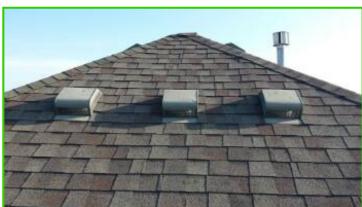

# Ventilation

| Good | Fair | Poor | N/A | None |
|------|------|------|-----|------|
| Х    |      |      |     |      |

Observations:

- Under eave soffit inlet vents noted.
  Fixed, roof-field exhaust vent noted.

#### Ventilation

| G00 | u | raii | P001 | IN/A | None |   |
|-----|---|------|------|------|------|---|
| X   |   |      |      |      |      | ' |

Observations:

Fixed, roof-field exhaust vent noted.