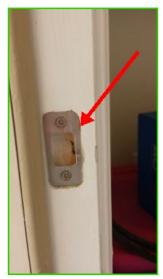

#### Fire Door

| Good | Fair | Poor | N/A | None |
|------|------|------|-----|------|
|      | Х    |      |     |      |
|      |      |      |     | l .  |

Observations:

• The door knob does not operate properly at the garage entry door. Recommend repair or replacement.

Deadbolt does not engage all of the way. Hole needs to be drilled out. Estimated cost is \$25