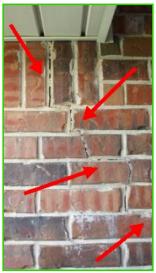

# Slab Foundation

| Good | Fair | Poor | N/A | None |
|------|------|------|-----|------|
| Χ    |      |      |     |      |

Observations:

- Common cracks noted.
- Evidence of repairs observed, unable to determine the effectiveness of these repairs.
- Expansive cracks and settling observed, suggest sealing cracks as necessary. Location is at entry door.

#### **Foundation Perimeter**

| Good | Fair | Poor | IN/A | None |
|------|------|------|------|------|
| Х    |      |      |      |      |

Observations:

• Recommend review for repair or replacement as necessary. Contact the foundation jack company to come out and give a professional opinion on the slab

Contact foundation repair company