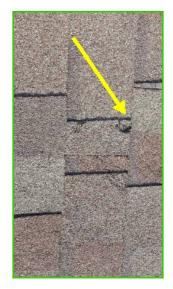

- No major system safety or function concerns noted at time of inspection.
- Some shingles lightly damaged from hail. Roof integrity is not compromised and should be considered in good working order for a long time.

Nail hole

Seal with roof sealant. (NOT CAULKING)

Seal with roof sealant. (NOT CAULKING)

Seal with roof sealant. (NOT CAULKING)

Replace seal or cover with sleave.

Seal nail heads at peak of roof.