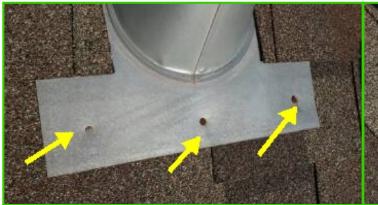

### Flashing

| Good | Fair | Poor | N/A | None |
|------|------|------|-----|------|
|      | Х    |      |     |      |

Observations:

• Recommend re-sealing all through the roof vents and projections as a part of routine maintenance.

Replace seal or cover with sleave. Obvious gap on rubber.

Sealant is in good shape.