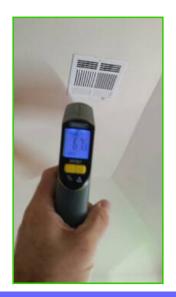

# Thermostats

| Good | Fair | Poor | N/A | None |
|------|------|------|-----|------|
| Х    |      |      |     |      |

Observations:
• Digital - programmable type from local electric company (OG&E). House appears to be on a program called "Smart Hours"
• Functional at the time of inspection.