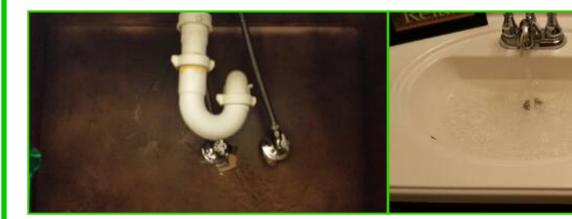

# Plumbing

| Good | Fair | Poor | N/A | None |
|------|------|------|-----|------|
| X    |      |      |     |      |
| ^\   |      |      |     |      |

#### **Sinks**

|   | Good | Fair | Poor | N/A | None |
|---|------|------|------|-----|------|
| ſ | Χ    |      |      |     |      |

Observations:

• No deficiencies observed.