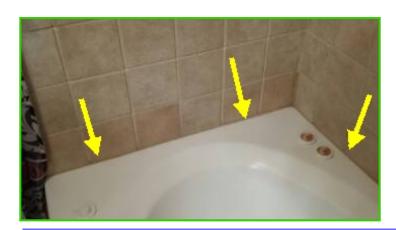

#### **Bath Tubs**

| Good | Fair | Poor | N/A | None |
|------|------|------|-----|------|
| Х    |      |      |     |      |

Observations:

- Whirlpool
- Whirlpool tub observed. Tub was filled to a level above the water jets and operated to check intake and jets. The tub was then drained to check for leaks and/or damage. Pump and supply lines were not completely visible or accessible. GFCI's were present and was tested. The items tested appeared to be in serviceable condition. If a more detailed report is desired, the client is advised to consult a licensed plumber for a complete review prior to closing.
   Debris was ejected from the jets during operation, recommend cleaning.
- Debris was ejected from the jets during operation, recommend cleaning system with bleach and circulating throughout the system for a few minutes.