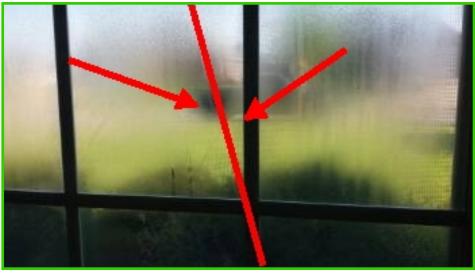

#### **Window Condition**

| Good | Fair | Poor | N/A | None |
|------|------|------|-----|------|
|      | Χ    |      |     |      |

Observations:

- Components appeared in satisfactory condition at time of inspection.
- · Window glass cracked in guest bedroom on north side.

Window is cracked and needs to replaced. Estimated cost is \$200