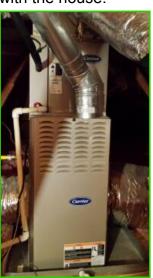

#### **Heater Condition**

| Good | Fair | Poor | N/A | None |
|------|------|------|-----|------|
|      |      |      |     |      |
| X    |      |      | l   |      |

Materials: The furnace is located in the attic

Materials: Gas fired forced hot air.

Observations:

• Relatively new furnace in place. Original with the house.