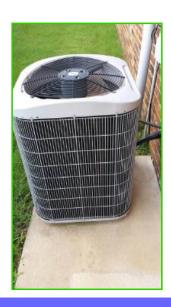

# **AC Compress Condition**

| Good | Fair | Poor | N/A | None |
|------|------|------|-----|------|
| Χ    |      |      |     |      |

Compressor Type: Electric

Location: The compressor is located on the exterior east.

Observations:

• Appeared functional at the time of inspection.