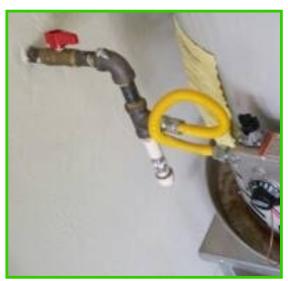

#### Water Heater Condition

| Good | Fair | Poor | N/A | None |
|------|------|------|-----|------|
| Х    |      |      |     |      |

Heater Type: Gas

Location: The heater is located in the garage.

Observations:

- Tank appears to be in satisfactory condition -- no concerns.
- No major system safety or function concerns noted at time of inspection.
- Water Source: Public

# Gas Valve

| Good | Fair | Poor | N/A | None |
|------|------|------|-----|------|
| Χ    |      |      |     |      |

Observations:

· Appears functional.

# **Plumbing**

| Good | Fair | Poor | N/A | None |
|------|------|------|-----|------|
| Х    |      |      |     |      |

Materials: Aquapex Observations:

• No deficiencies observed at the visible portions of the supply piping.