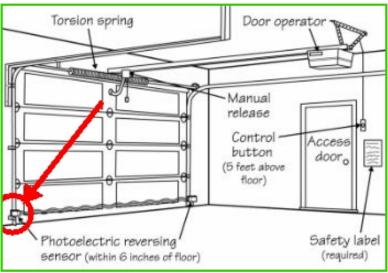

#### **Garage Opener Status**

| Good | Fair | Poor | N/A | None |
|------|------|------|-----|------|
| Х    |      |      |     |      |

Observations:

- Chain drive opener noted.
- Photo safety reverse feature works but the eyes one the sensors get tripped due to the bright sun in the morning. Might want to call a garage door repairman out to see if there is an option to remedy this. Estimated cost is \$50

This is the sensor that is being effected by the sun.