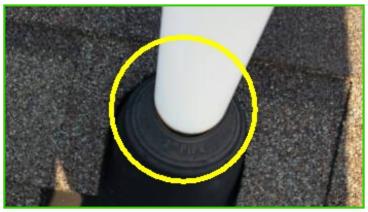

### Flashing

| Good | Fair | Poor | N/A | None |
|------|------|------|-----|------|
|      | Х    |      |     |      |

Observations:

• Recommend re-sealing all through the roof vents and projections as a part of routine maintenance.

Replace seal or cover with sleave. Obvious gap on rubber.

Sealant is in good shape.