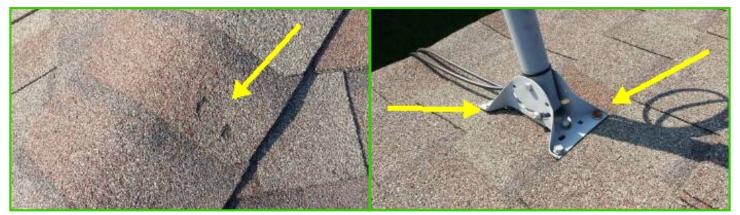

### Flashing

| Good | Fair | Poor | N/A | None |
|------|------|------|-----|------|
|      | Х    |      |     |      |

Observations:

• Recommend re-sealing all through the roof vents and projections as a part of routine maintenance.

Replace seal or cover with sleave. Obvious gap on rubber.

Sealant is in good shape.