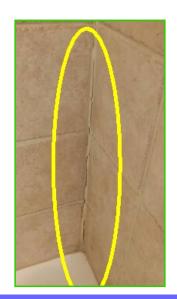

# **Shower Walls**

| Good | Fair | Poor | IN/A | None | - OI   |
|------|------|------|------|------|--------|
|      |      |      |      |      | i Obse |
| X    |      |      |      |      | • Cer  |

ervations:

- Ceramic tile noted.Caulking needed around perimeter in master.