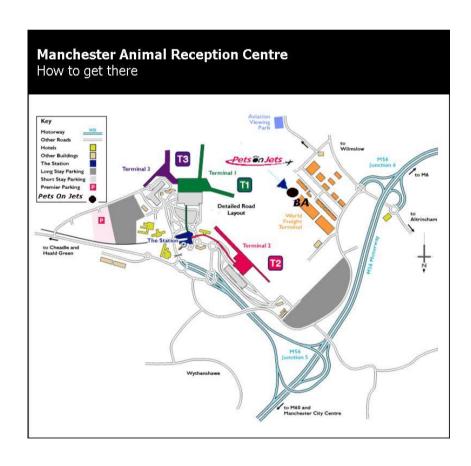

## **DIRECTIONS TO ANIMAL RECEPTION CENTRE AT MANCHESTER**

Pets on Jets are located in the Manchester Airport Freight Terminal. Join the M56 airport spur road and KEEP IN THE LEFT HAND LANE (Very important!) Observe 'Freight Terminal' road signs. Exit Junction 6. At bottom of off-ramp go straight across at traffic lights on to Runger Lane. Passing the Travelodge on your left take the first RIGHT (Avro Way), then first LEFT (Viscount Drive) between the ten flagpoles flanking the entrance to the Freight Terminal. Carry on to the 'T' Junction. You are now facing the premises of Servisair Cargo. Turn right at the 'T' Junction (York Drive) and carry on past WFS. Pets on Jets is located on the end of the British Airways building. Parking is available outside the building.