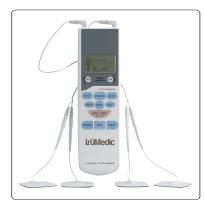

#### **TENS UNIT 4 LEAD**

TENS units are prescribed for **Knee Arthritis** only.

Check Here