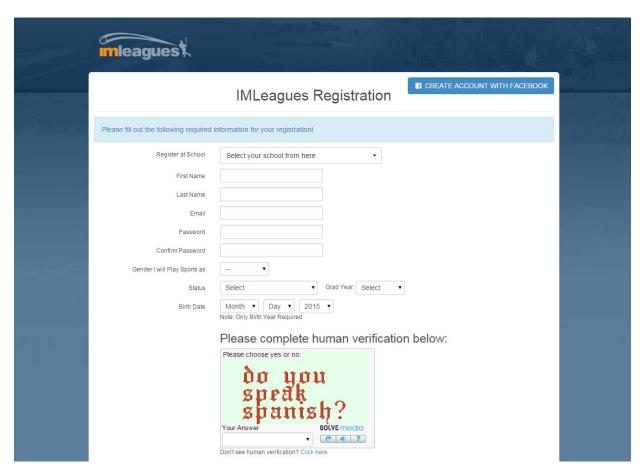

## **Getting Started: Create an Account**

All Club Sports participants are required to create an account with IMLeagues.com.

1. Go to www.imleagues.com and click Create Account. ← → C www.imleagues.com/Default.aspx ☆: Meaguest Home Schools Testimonials Integrations Mobile Apps leagues \$ Management Made Easy, Activities Made More Fun Clubs **Fitness** Intramurals Schools Using IMLeagues search school Abilene Christian University Abraham Baldwin Agricultural College Adams State University Adelphi University Albion College Alexandria Area High School Alfred State College Allegheny College Alvernia University American International College

Amherst College

- 2. Select "Colorado State University" as your school. As soon as you select this, you will be redirected to the CSU Campus Rec website where you will be asked to enter in your EID and password.
- 3. Next, you will be sent back to the IMLeagues registration page to confirm your information, and add any missing details.