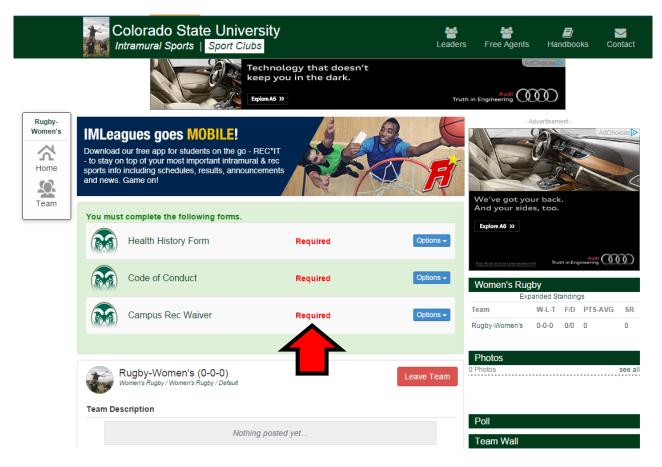

Description

5. After you hit submit to join a team, three forms will show up as requirements to join the club. You will NOT be considered an active club member until these forms have been completed.

## **Completing Paperwork**

If you do not complete paperwork as soon as you join the team, here's how to find the three required forms.

- 1. Log into your IMLeagues account using your @rams.colostate.edu email.
- 2. Open the "Sport Clubs" section, open your club page, and all forms that are still required will appear in a green box.
- 3. Complete these three required forms in order to be listed as an active club member.