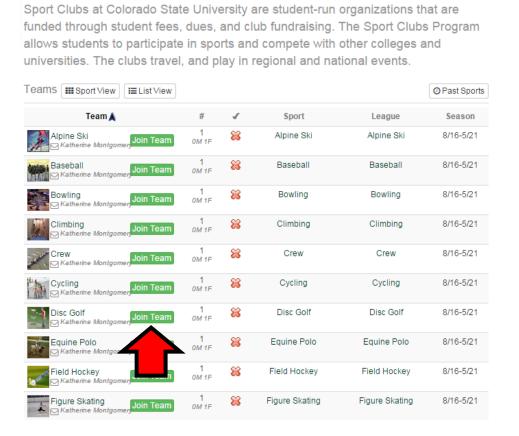

## **Joining a Sport Club**

- 1. Log into your IMLeagues account.
- 2. You will see an option for "Intramurals" or "Sport Clubs" on the top of the page. Select "Sport Clubs".

- 3. Scroll down and choose the Sport Club that you wish to join.
- 4. Click on "Join Team" icon next to the club you wish to join.

Description

5. After you hit submit to join a team, three forms will show up as requirements to join the club. You will NOT be considered an active club member until these forms have been completed.