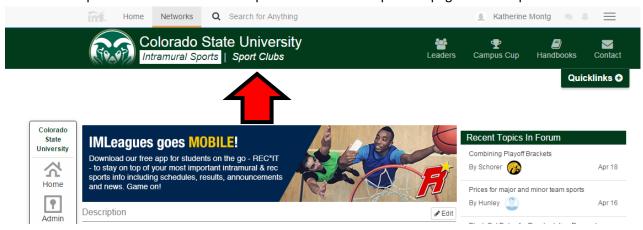

## **Joining a Sport Club**

- 1. Log into your IMLeagues account.
- 2. You will see an option for "Intramurals" or "Sport Clubs" on the top of the page. Select "Sport Clubs".

- 3. Scroll down and choose the Sport Club that you wish to join.
- 4. Click on "Join Team" icon next to the club you wish to join.