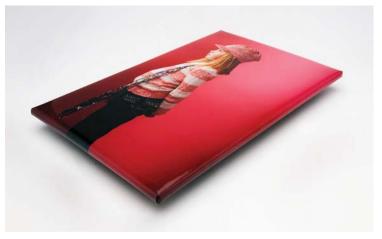

# Gallery Wraps

Gallery Wraps are printed on premium canvas and wrapped around a stretcher bar. With museum-like quality, you'll love your very own original masterpiece.

- Sizes include 8x10 up to 34x54 with custom sizes available
- Select Classic or Pearl canvas
- Available in 1.5" and 2.5" depths