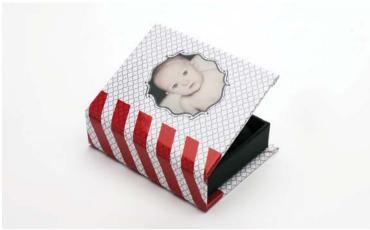

# Custom Wood Photo Box

A vintage way to display and store images from your latest session, the Custom Wood Photo Box looks great on a desktop, mantle or coffee table.

- Sized at 4.5x4.5x1.625
- Includes four wooden easels for display
- Image printed directly onto the lid of box
- Available with 50 loose 4x4 Prints or 10 mounted 4x4 Prints