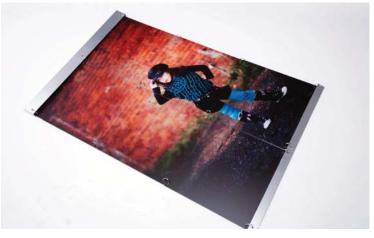

#### Vivid Metals

Add pop and personality to your walls with this high-end print. Vivid Metals offer an artistic way to display images.

- Available in 22 sizes
- White Base or Metal Base finishing options
- Vertical and horizontal orientations

#### Luxe Vivid Metals

See images in a new definition with Luxe Vivid Metals. A twist on Vivid Metals, these prints will give your walls an instant artistic look and feel.

- Available in 3 sizes
- White Base or Metal Base finishing options
- Vertical and horizontal orientations