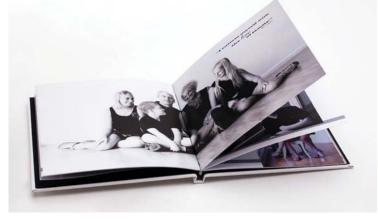

#### Hard Cover Books

Hard Cover Press Books are made with magazine style press papers and a perfectly bound spine.

- Sizes include 8x10, 10x8, 12.5x10
- Matte, Semi-Gloss, and Linen press paper available
- Custom Image, Eurohyde, and Art Cloth covers

# LayFlat Press Books

LayFlat Press Books are made with quality materials and one of the heaviest papers on the market so that when opened, the book lays flat.

- Sizes include 4x5, 4x6, 5x5, 6x9, 8x8, 8x10, 8x12, 10x10, 12x12
- Printed on Smooth or Pearl press paper
- Bonded Leather and Custom Image covers available

# Soft Cover Press Books

Soft Cover Books are press-printed and covered with stock paper.

- They're completely flexible in both build and functionality.
- Variety of sizes available, depending on
- perfect bound or saddle-stitched selection
- Matte and Semi-Gloss press paper available
- Smooth, Linen and Pearl covers available