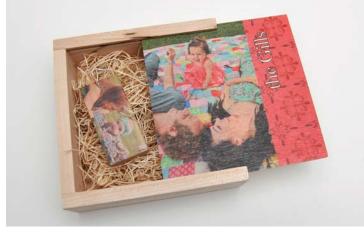

# Custom Wood Photo Box

A vintage way to display and store images from your latest session, the Custom Wood Photo Box looks great on a desktop, mantle or coffee table.

- Sized at 4.5x4.5x1.625
- Includes four wooden easels for display
- Image printed directly onto the lid of box
- Available with 50 loose 4x4 Prints or 10 mounted 4x4 Prints