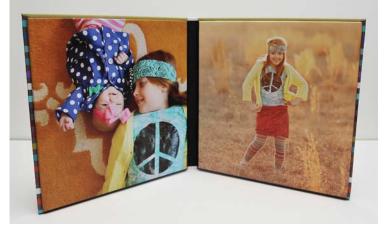

# Image Folios

A polished way to display favorite images from your sessions, Image Folios look great on a desktop, bookshelf or coffee table.

- Sizes 5x5, 5x7, 8x8 and 8x10
- Cover options include Custom Image Satin or Metallic (must match the interior finish)