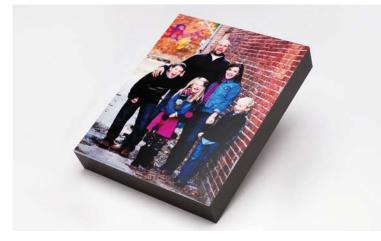

# Custom Wood Photo Box

A vintage way to display and store images from your latest session, the Custom Wood Photo Box looks great on a desktop, mantle or coffee table.

- Sized at 4.5x4.5x1.625
- Includes four wooden easels for display
- Image printed directly onto the lid of box
- Available with 50 loose 4x4 Prints or 10 mounted 4x4 Prints