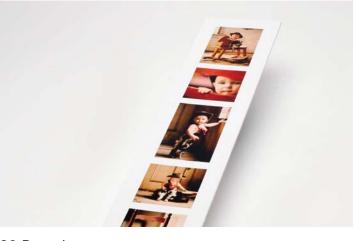

# 5x30 Panels

Can't pick just one image? Choose a layout that features a number of image nodes and change the background color and borders for a custom composite.

- Sized at 5x30
- E-Surface, Metallic, and True Black & White paper available