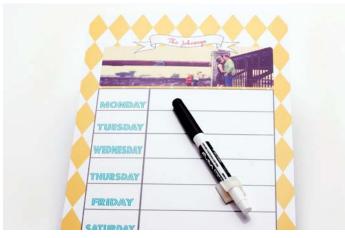

# Dry Erase Boards

Fun and functional, Dry Erase Boards include an image from your session with additional space for important notes and to do lists.

- Sizes include 6x9, 8x12, and 12x18
- Delivered with a black marker, magnet strips, and adhesive squares for mounting