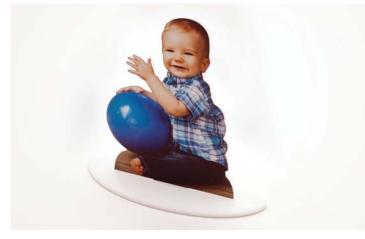

#### Statuettes

Printed on photographic paper, mounted to an acrylic base, and cut out. Statuettes are an outstanding way to display your favorite image.

- Sizes include 5x7 and 8x10
- E-Surface paper available
- Choose from a white or black acrylic base