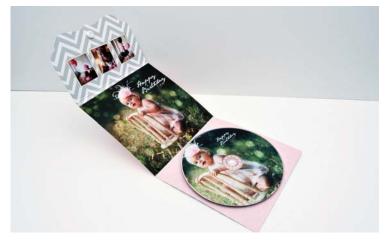

# Custom DVD Cases and Printed DVDs

Store your DVDs in style with a custom printed case that stands the test of time.

- Custom Image Glossy, Canvas, Metallic, or Satin finish
- Holds one or two DVDs depending on case selected
- DVDs available with 4GB of memory
- DVDs sold separately

#### Luxe DVD Cases

- Add style and professionalism to your presentation with a Luxe DVD case.
- 5x5 in size
- Printed on Classic Felt press paper
- Case hold ones CD/DVD