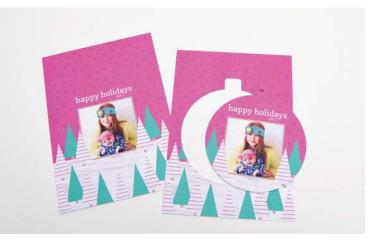

#### Luxe Pop Cards

The Luxe Pop Card adds a fun new element to this classic tradition with a Circle or Ornate ornament ready to pop and hang on the tree.

Sized at 5x7

• Printed on Classic Felt, Premium Cotton, Premium Bamboo, 100% Recycled, Smooth, Linen or Pearl press papers