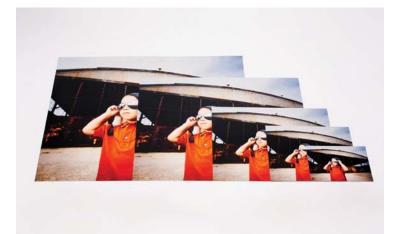

#### Prints

Printed on the world's finest photographic paper, Prints are available with an array of beautiful surface modifications and mounting options. • Thirty standard print sizes up to 30x40 in size

• E-Surface, Metallic, and True Black & White paper available