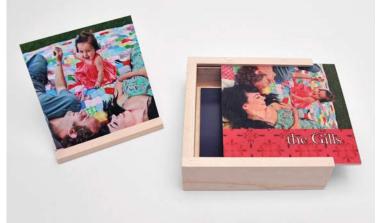

# Custom Wood Photo Box

A vintage way to display and store images from your latest session, the Custom Wood Photo Box looks great on a desktop, mantle or coffee table.

- Sized at 4.5x4.5x1.625
- Includes four wooden easels for display
- Image printed directly onto the lid of box
- Available with 50 loose 4x4 Prints or 10 mounted 4x4 Prints