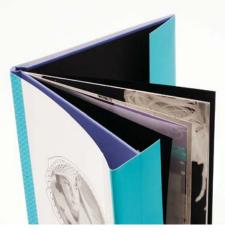

#### Miller's Signature Albums

Beautifully simple from start to finish, Miller's Signature Album offers a variety of sizes, choices and optional upgrades fit for any budget.

- One-piece wraparound cover design
- Thin or thick page options for photographic and press papers
- More than 40 covers options including Acrylic, Cameo, Custom Cover, Leather, Etched Leather, Linen, Metal and Wood.