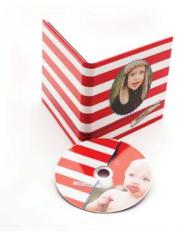

# Custom DVD Cases and Printed DVDs

Store your DVDs in style with a custom printed case that stands the test of time.

- Custom Image Glossy, Canvas, Metallic, or Satin finish
- Holds one or two DVDs depending on case selected
- DVDs available with 4GB of memory
- DVDs sold separately