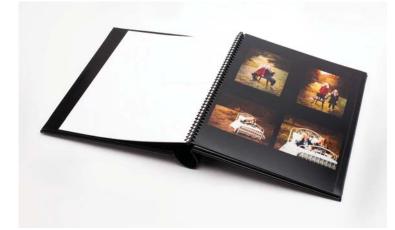

# Individual Proofs

Proofs are printed with the same quality and color

- techniques as our final prints so your images look incredible.
- Sizes include 3.5x5, 4x5, 4x6, 5x5, and 5x7
- Spiral binding available
- E-Surface and Metallic paper available

# Press Proof Books

Your proofs are displayed in a spiral bound book, printed on a luxurious press paper.

- 8x10 in size
- Matte or Semi-Gloss press paper available
- Choose black spiral binding or a hard cover bound book with a variety of cover options
- Include an order form on the back of each page to simply ordering or feature your images on both sides of page

# **Proof Composites**

Your images are laid out in a convenient spiral bound book making it easy to choose your favorites. The book is spiral bound and covered with a clear poly cover for protection.

- 8.5x11 in size
- E-Surface and Metallic paper available
- DVDs sold separately

#### **Proof Portfolios**

One of our most popular proofing options! Your images are printed on photographic paper, spiral bound, and covered with a clear poly cover, creating an organized collection of proofs.