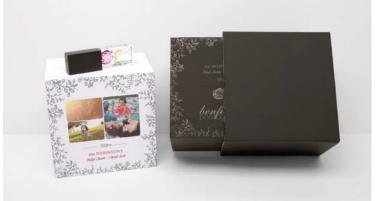

# Custom Wood USB Drive and Box

A chic way to store images from your session, the Custom Wood USB Drive and Box pair boutique style with practical functionality.

- Highest-quality USB drive available in 8GB and 16GB memory options
- Choose Classic or Luxe shape for drive
- 4.5x4.5 printable area on lid of box

# Custom Acrylic USB Drives and Slide Boxes

A modern marvel, the Custom Acrylic USB Drive and Slide Box is a gorgeous display for your images.

- Highest-quality USB Drive available in 8GB and 16GB
- Custom Slide Box is available in Black or White
- Available as a combo or sold separately