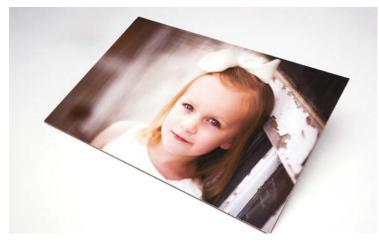

#### Fine Art Metals

We create Fine Art Metals by printing your image on the face of a brushed aluminum box, resulting in an edgy, stylish display. • Sizes include 16x16, 16x23.5, 19.5x19.5, and 19.5x23.5