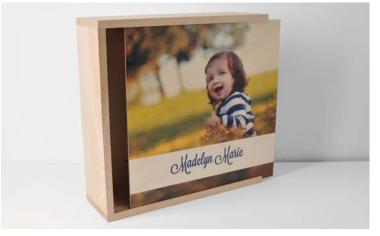

# Custom Wood Photo Box

A vintage way to display and store images from your latest session, the Custom Wood Photo Box looks great on a desktop, mantle or coffee table.

- Sized at 4.5x4.5x1.625
- Includes four wooden easels for display
- Image printed directly onto the lid of box
- Available with 50 loose 4x4 Prints or 10 mounted 4x4 Prints