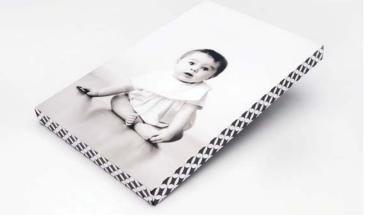

#### Custom Proof Boxes

Store proofs and prints in a handcrafted Custom Proof Box.

- Custom Image Glossy, Canvas, Metallic, or Satin finish
- Holds 50, 100, 200, 400, or 800 proofs depending on box selected
- ${\boldsymbol{\cdot}}$  An image or DVD can be placed on the inside cover of 5x7 boxes