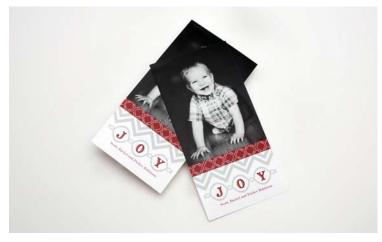

# Slim-Lines

Slim-Line Cards are an affordable and easy way to send customized greetings to family and friends. These traditional cards are printed on photographic paper and offered with a variety of templates for both holidays and announcements.

- Sized at 4x8
- · E-Surface, Metallic, and True Black & White paper available
- White envelopes included with order