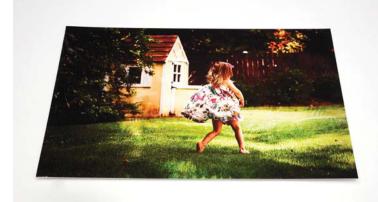

#### Print Wraps

Print Wraps are printed on photographic paper and laminated with a mounting block on the back, extending the hanging away from the wall.

- Sizes include 8x8, 8x10, 8x12, 10x10, 12x12, 11x14, 10x20, 16x16, 16x20, and 16x24
- E-Surface and Metallic papers available with gloss or matte lamination