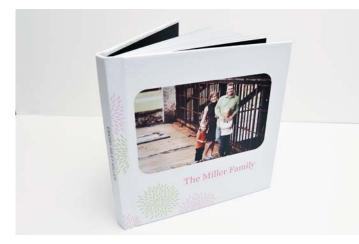

# Image Folios

A polished way to display favorite images from your sessions, Image Folios look great on a desktop, bookshelf or coffee table.

- Sizes 5x5, 5x7, 8x8 and 8x10
- Cover options include Custom Image Satin or Metallic (must match the interior finish)