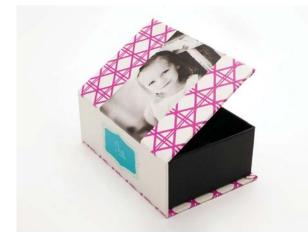

#### Custom Wallet Boxes

- Custom Wallet Boxes are a stylish way to store and carry wallet prints.
- Single box (holds 50 wallets) or double box
- (holds 100 wallets) available
- Custom Image Glossy, Metallic, or Satin finish