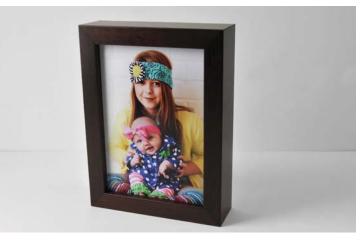

#### Frames

- Classic yet refined, Frames provide a timeless solution for image display.
- Offered in Black, White, Maple and Espresso
- Choose from no glass, clear glass or non-glare glass
- Optional Black or White Mat in 2 inch width