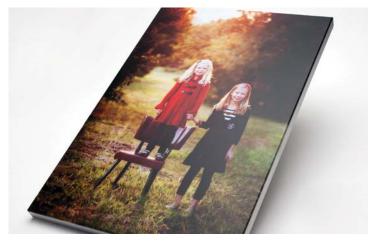

#### Standouts

Lure the eye in with an image that stands out. Prints are mounted on 1.5" thick lightweight foam board edged in black or white trim.

- Sizes include 8x8 to 20x30
- E-Surface, Metallic and True Black & White paper available
- Protective lustre coating option