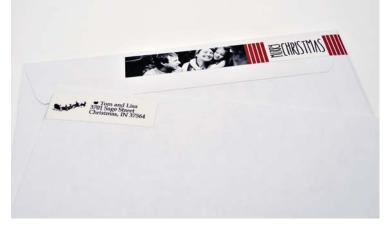

#### Address Labels

Add this matching, must-have product to make the tedious task of addressing holiday cards and wedding invitations fast and easy.

- Finished size of 7.25x0.625
- Sold in sets of 50

#### **Envelopes**

It's always nice to have options. Send cards in style with Pearl, Kraft or White Envelopes and browse Envelope Liners and foil lining for a gleaming presentation.

- White Envelopes are included free of charge with Folded Cards; White Envelopes are available with Flat Cards for an additional charge
- Kraft, Pearl and White Envelopes with foil lining are available for an additional charge