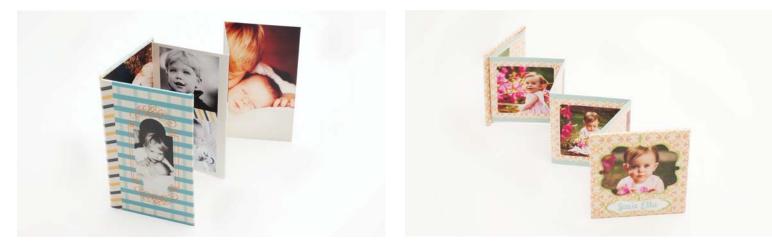

# Accordion Books

With seven customizable panels, Accordion Books are a timeless and popular option for showcasing your favorite shots. • 4x8 in size

- Classic Felt, Premium Bamboo, Premium Cotton, 100% Recycled, Smooth, Linen, and Pearl press papers available
- Custom Image Satin or Custom Image Metallic covers available

#### Accordion Minis

Tiny in size with a magnetic cover, Accordion Minis are great on-the-go, making it easy to show your favorite portraits to family and friends.

- Classic Felt, Premium Bamboo, Premium Cotton, 100% Recycled, Smooth, Linen, and Pearl press papers available
- Choose from a variety of colorful and custom cover options