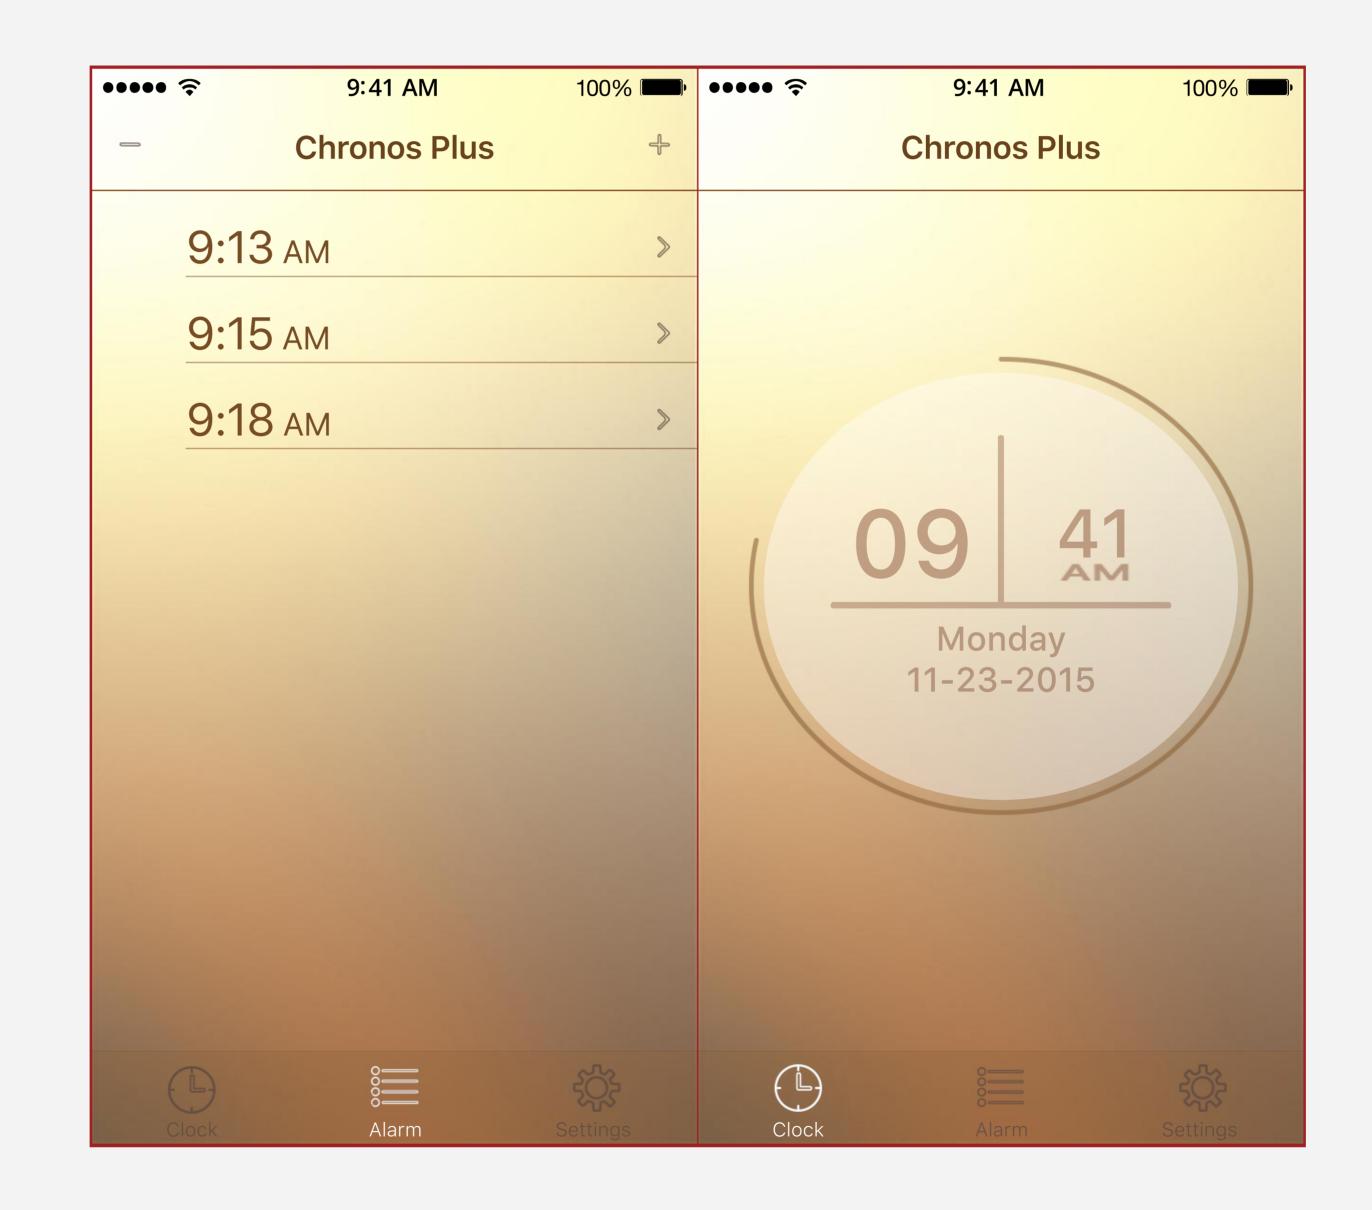

### Chronos Timer App

Do you know that feeling?
Even though you got out
of bed early, there is not
enough time to get
everything done in time?

You start setting your timer earlier and earlier every day, but still have issues with your daily schedule?

Say "Hi" to Chronos. The flexible timer, that'll help you to start your day right!

#### Chronos Timer App

Do you know that feeling?
Even though you got out
of bed early, there is not
enough time to get
everything done in time?

You start setting your timer earlier and earlier every day, but still have issues with your daily schedule?