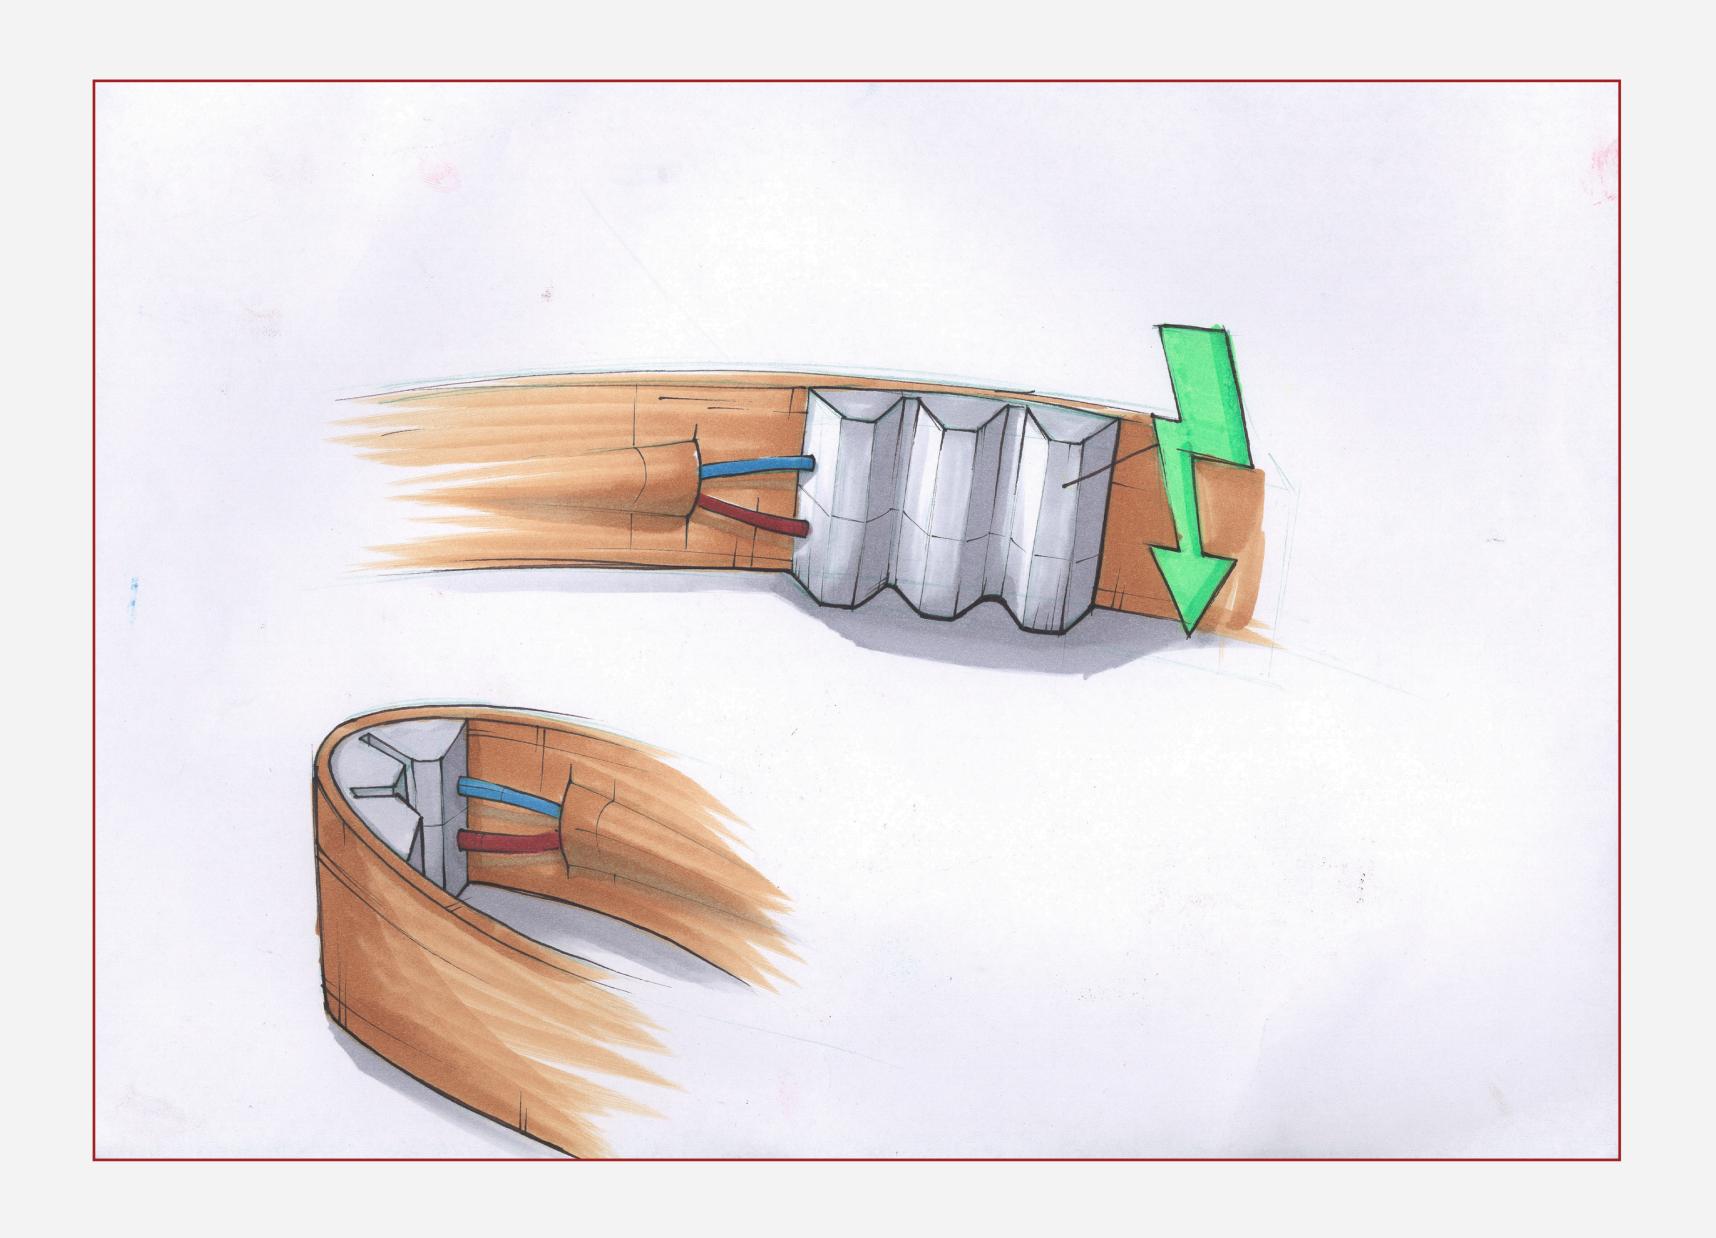

## LED Belt

Multifunctional Belt 25h of stable luminosity Perfect for cycling, running and other sports

# LED Belt

Multifunctional Belt 25h of stable luminosity Perfect for cycling, running and other sports

In Ear Headset

Orthographic Rendering Adobe Illustrator CS6