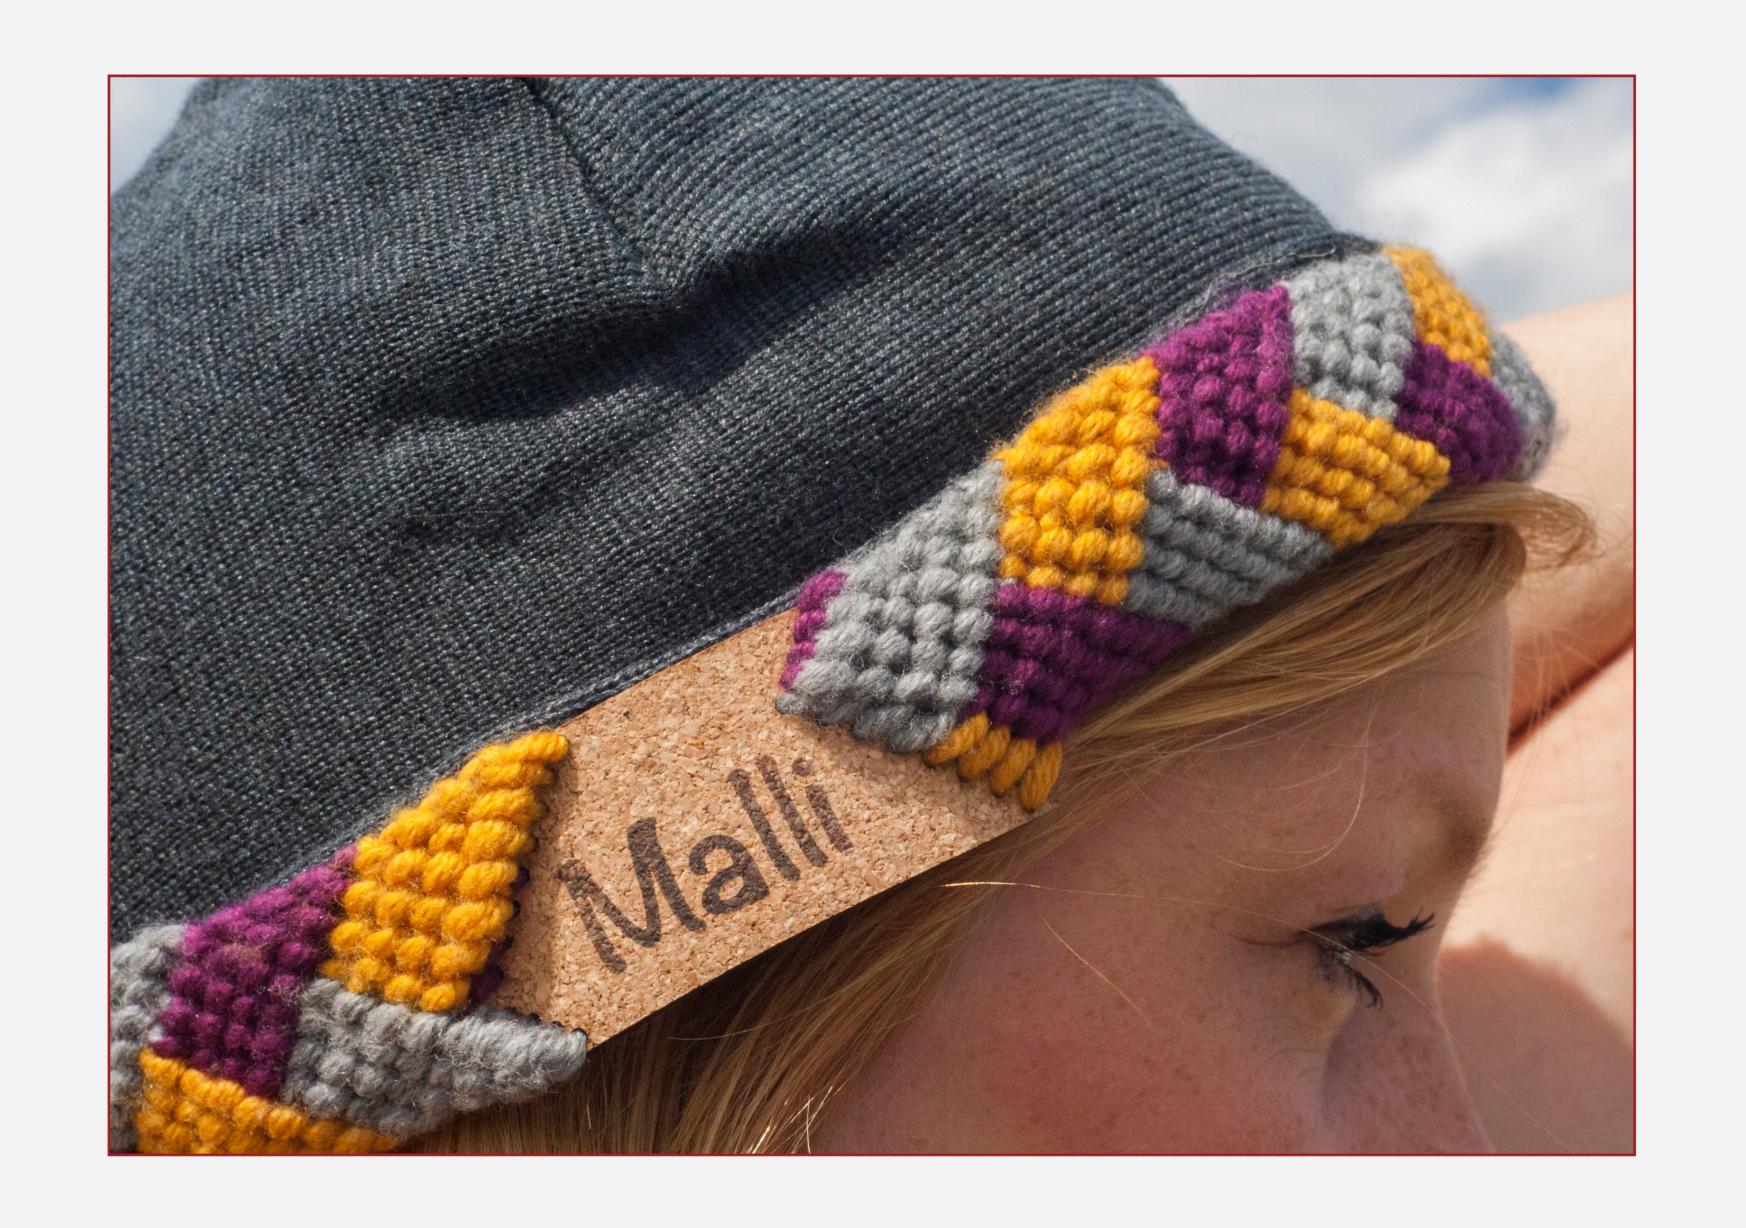

#### Malli Beanie

Malli is the next generation bicycle helmet It looks like a normal beanie from the outside Malli is connected to your smartphone and uses its sensors

In case you tumble, Malli inflates and protects your head

Malli won the "Hightech-Design Award" by Hoepfner Stifung - 2015

Brave Concept