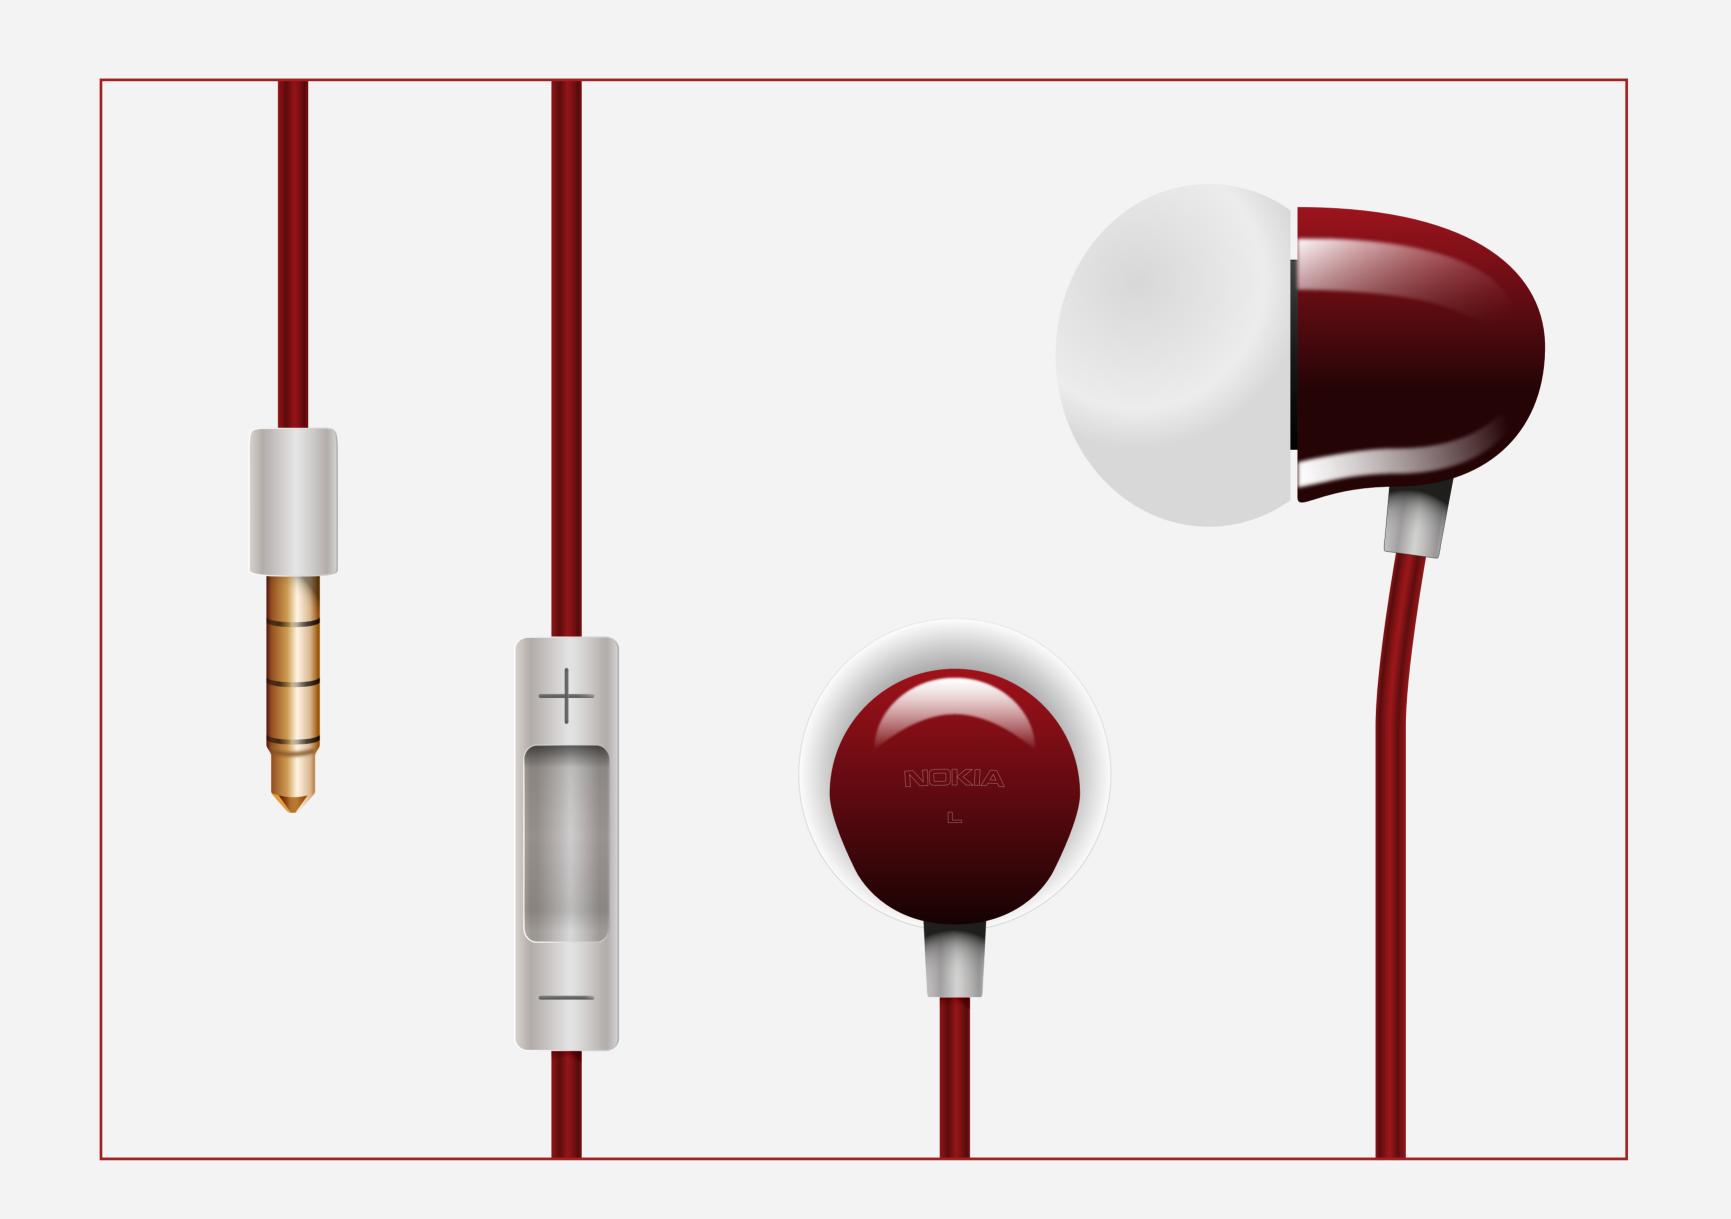

# LED Belt

Multifunctional Belt 25h of stable luminosity Perfect for cycling, running and other sports

In Ear Headset

Orthographic Rendering Adobe Illustrator CS6

# In Ear Headset

Orthographic Rendering Adobe Illustrator CS6