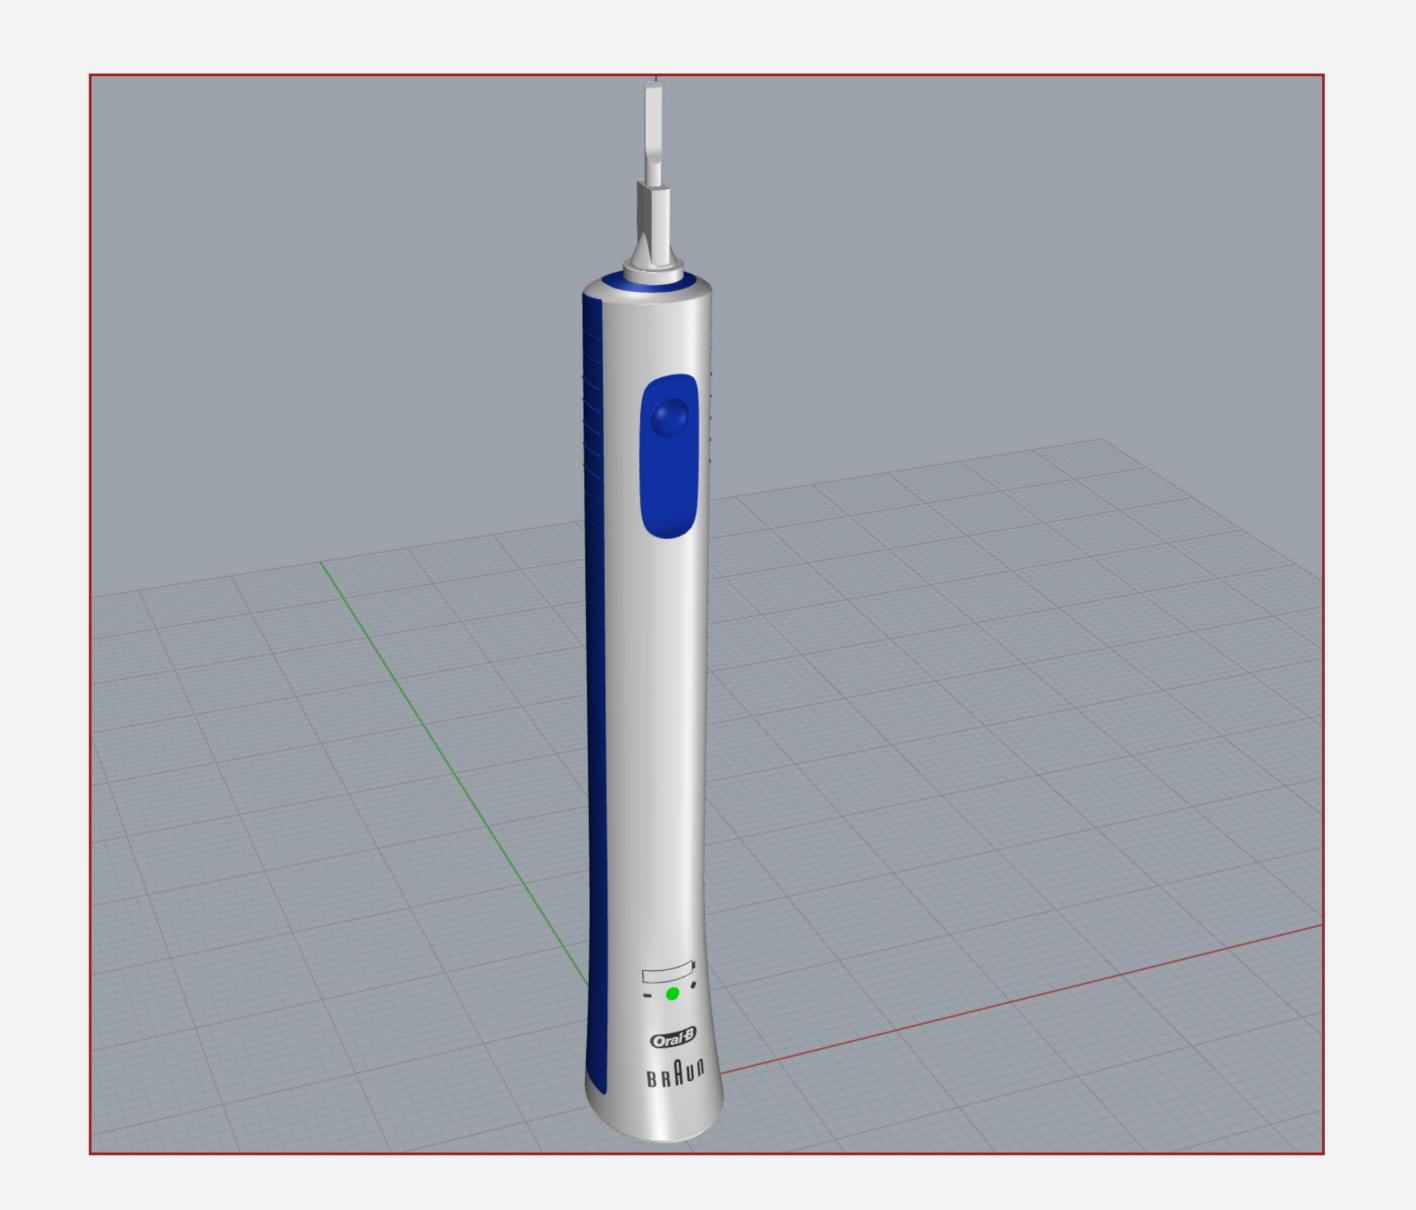

# Oral-B Electric Toothbrush

1:1 model of a Oral-B electric toothbrush by Braun

Model - Rhinoceros for Mac