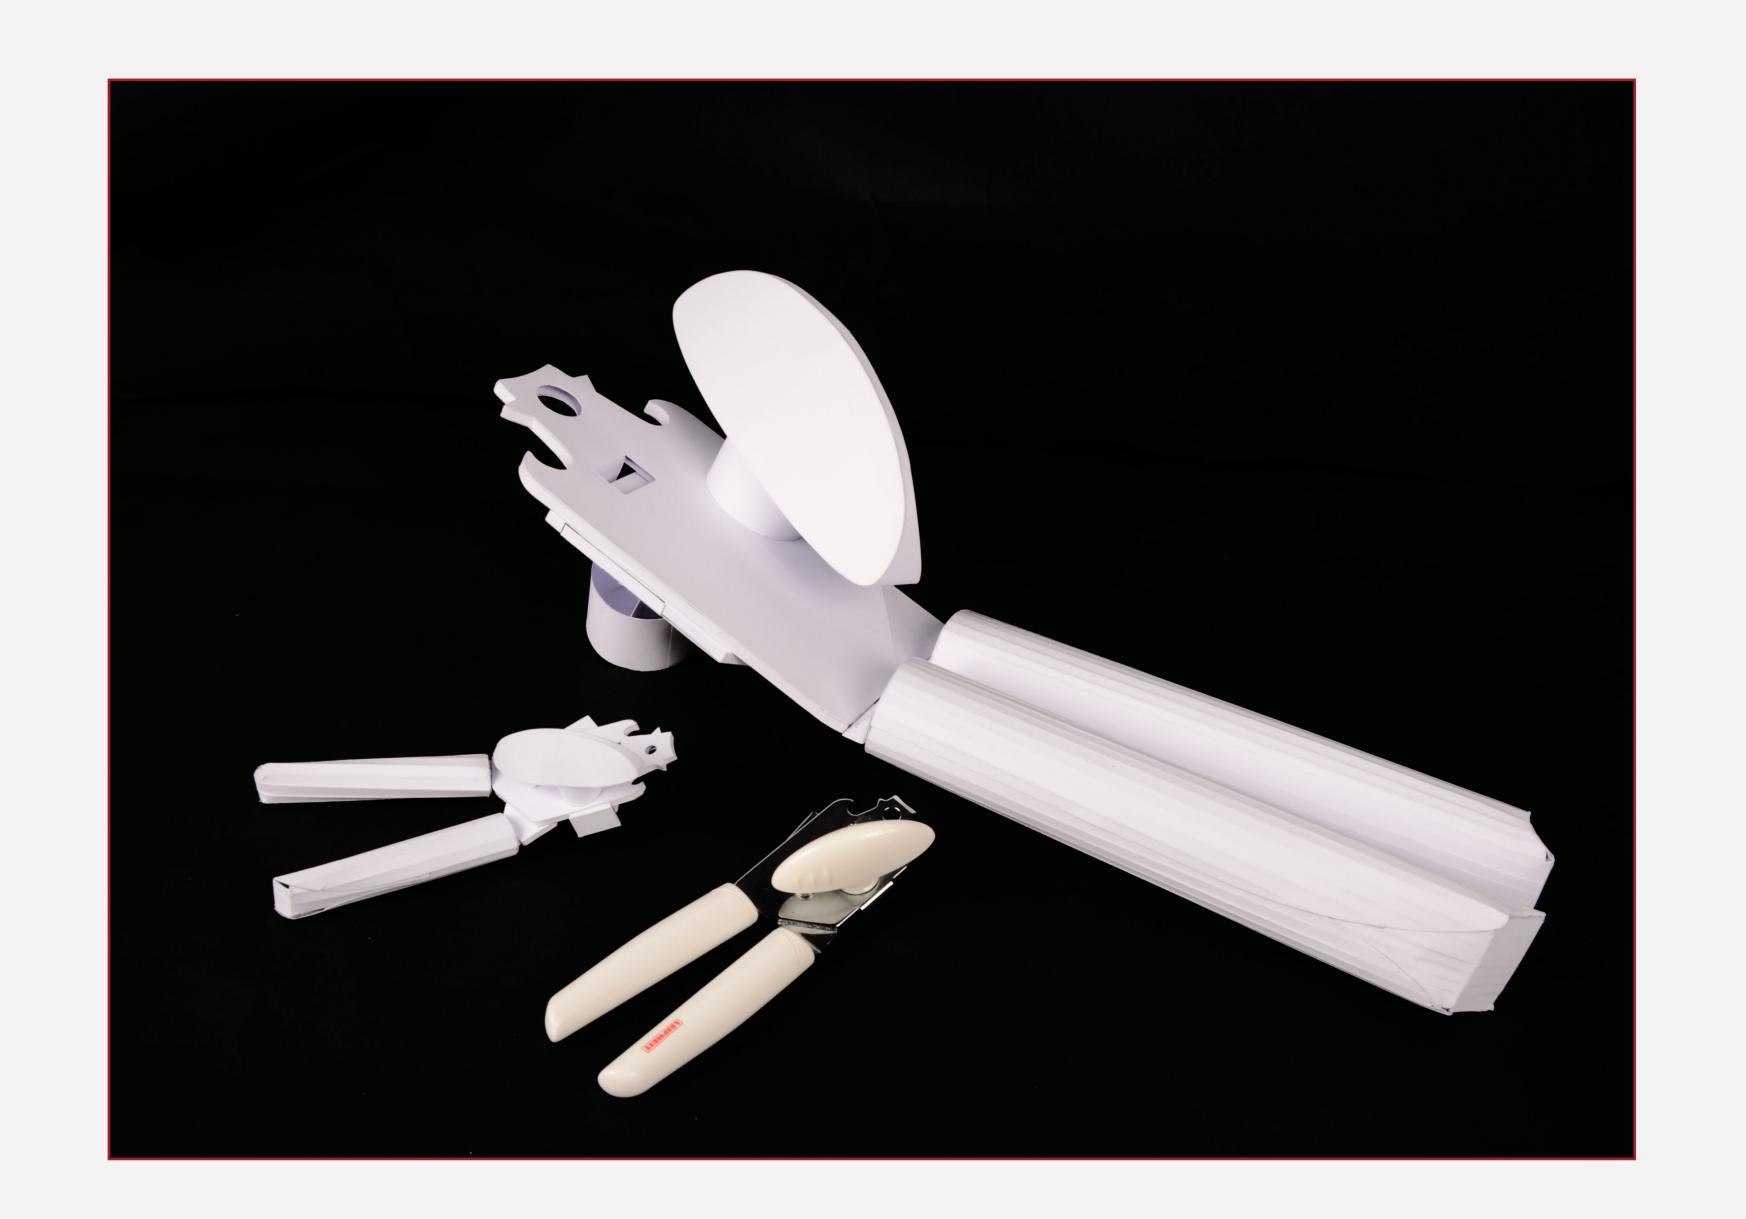

# Can Opener

1:1 and 3:1 models of a regular can opener

Material - Cardboard, Paper