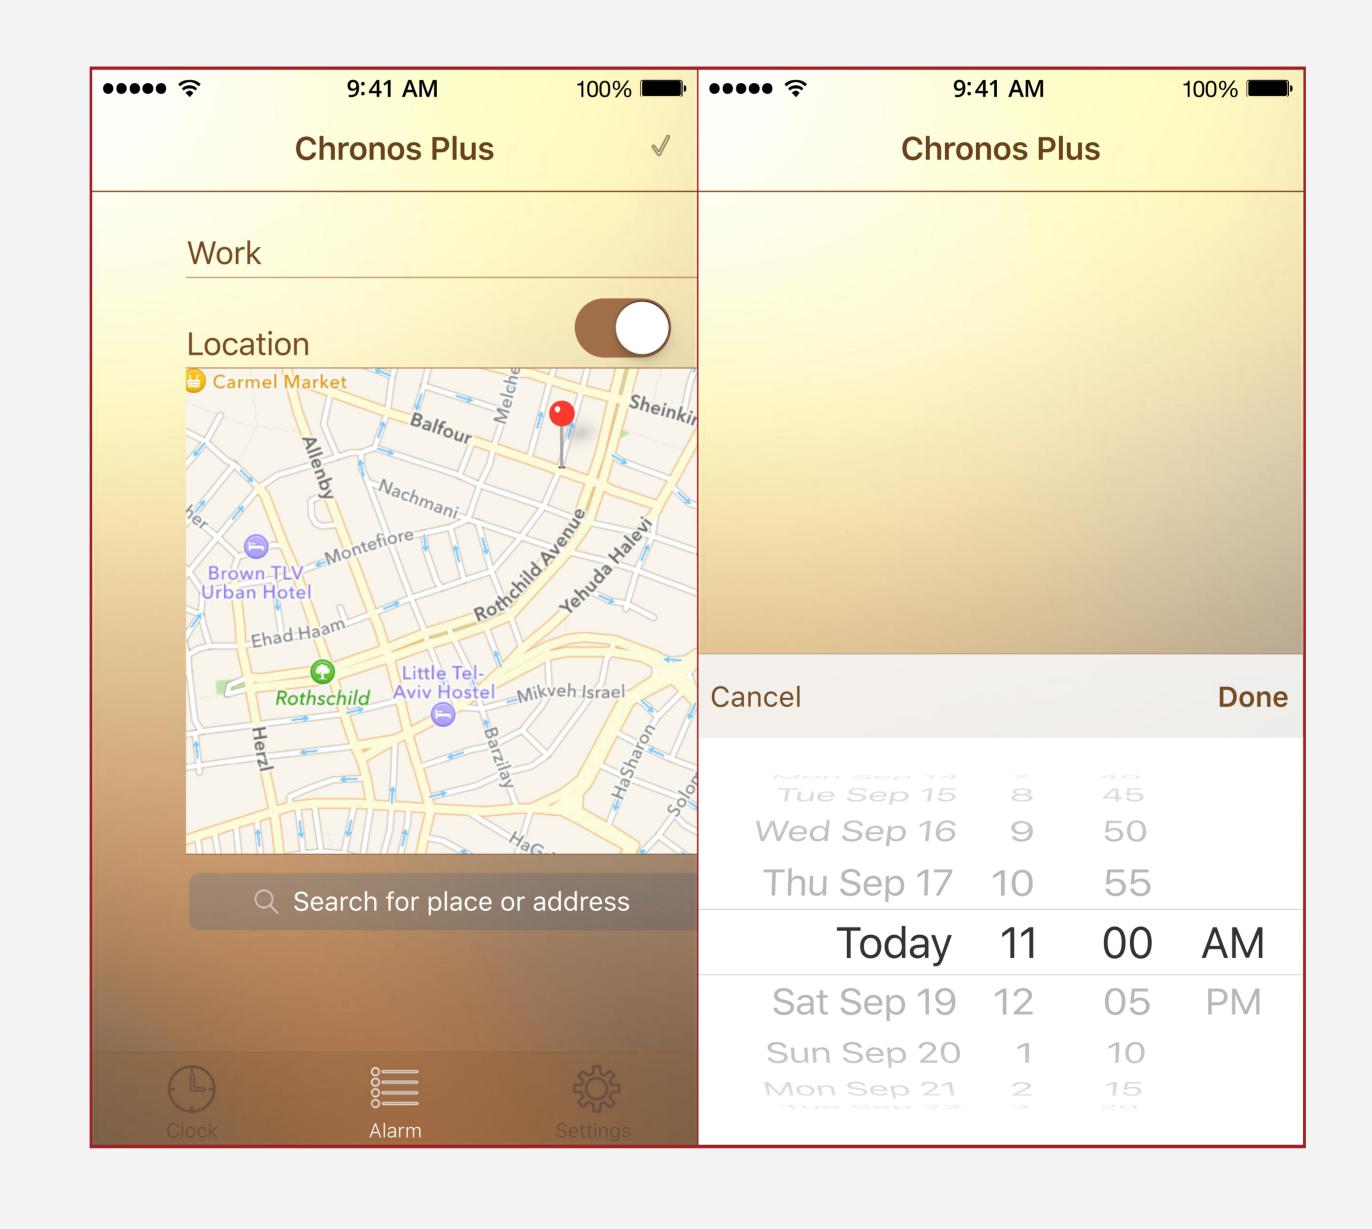

### Chronos Timer App

Do you know that feeling?
Even though you got out
of bed early, there is not
enough time to get
everything done in time?

You start setting your timer earlier and earlier every day, but still have issues with your daily schedule?

Say "Hi" to Chronos. The flexible timer, that'll help you to start your day right!

#### Chronos Timer App

Do you know that feeling?
Even though you got out
of bed early, there is not
enough time to get
everything done in time?

You start setting your timer earlier and earlier every day, but still have issues with your daily schedule?