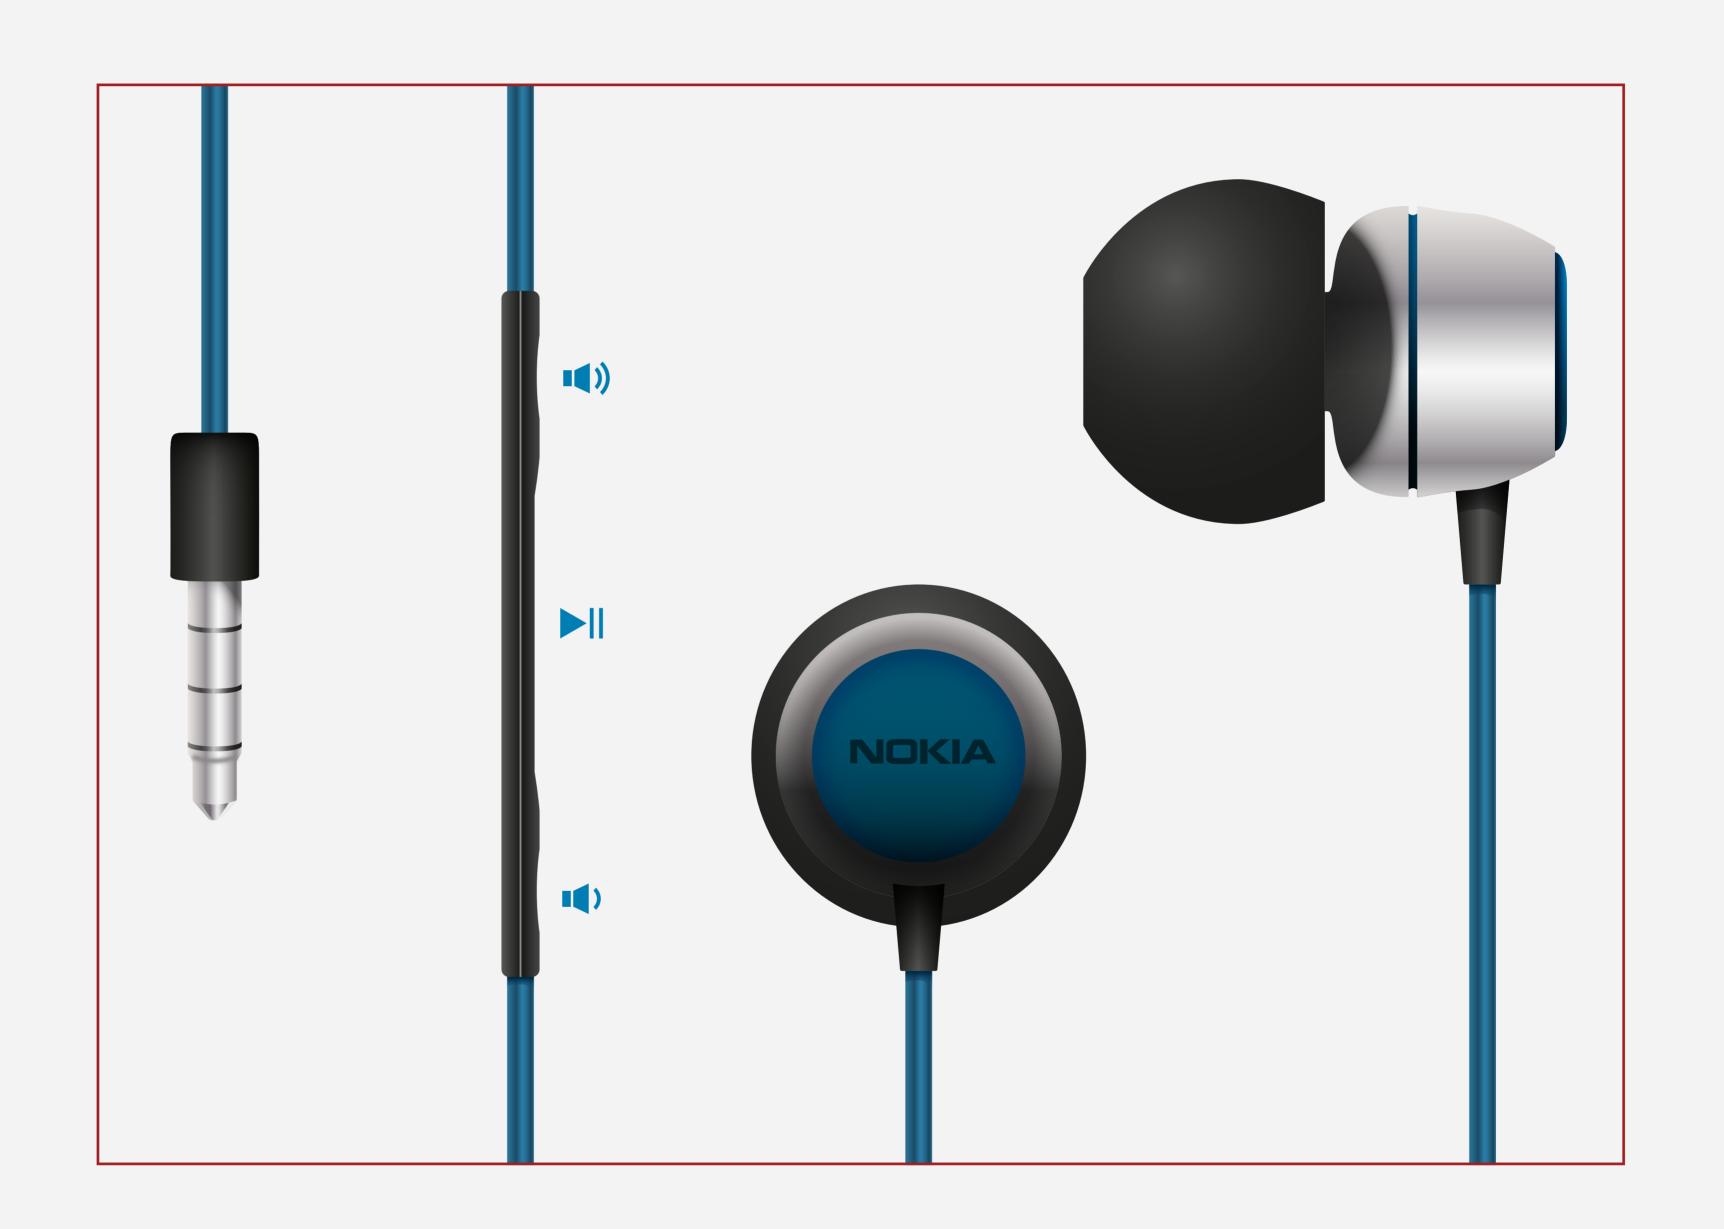

# LED Belt

Multifunctional Belt 25h of stable luminosity Perfect for cycling, running and other sports

In Ear Headset

Orthographic Rendering Adobe Illustrator CS6

# In Ear Headset

Orthographic Rendering Adobe Illustrator CS6