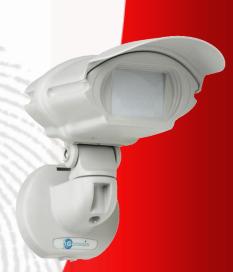

### Perimeter Detection

- Wireless Detection
- Integration with CCTV & Alarms
- 24/7 Remote Monitoring

- Self Monitoring
- System Upgrades
- Maintenance, Service & Repairs