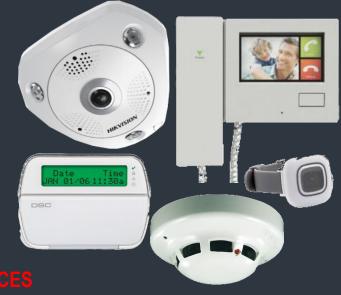

#### SECURITY PRODUCTS

We install & service all security systems including;
CCTV, Access Control, Gate & Door Automation, Emergency
Call Systems, Intruder Alarm, Fire Alarm & Security Integration.

## **CCTV Video Surveillence**

- **CCTV Systems**
- Perimeter Detection
- 24/7 Remote Monitoring
- Self Monitoring
- **Systems Integration**
- System Upgrades
- Maintenance, Service & Repairs

### Intruder Alarm

- New Installations
- System Upgrades
- Wireless Systems
- CCTV & Fire Systems
   Integration

- NSAI Compliance
- Self Monitoring
- 24/7 Monitoring
- Maintenance, Service& Repairs

### Fire Alarm

# **Emergency Call Systems**

- Home Call Systems
- Nurse Call Systems
- Industrial Alert Systems
- Lone Worker Systems

- Intruder Alarm Integration
- SMS & Voice-Call Self Monitoring
- 24/7 Monitoring
- Maintenance, Service & Repairs