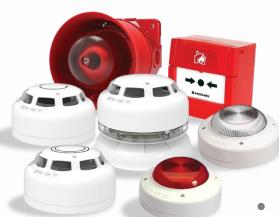

### Fire Alarm

#### **COMMERCIAL SYSTEMS**

- Full range of Detection devices
- Fireproof cabling
- CCTV & Intruder Alarm Integration
- Safety Compliance

- 24/7 Monitoring
- Commissioning & Certification
- Maintenance, Service & Repairs