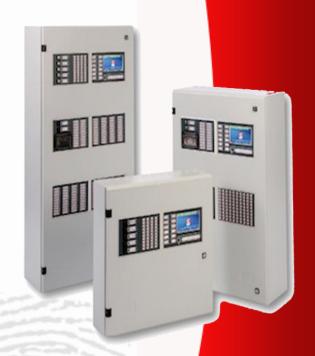

### Fire Alarm

#### **COMMERCIAL SYSTEMS**

- Full range of Detection devices
- Fireproof cabling
- CCTV & Intruder Alarm Integration
- Safety Compliance

- 24/7 Monitoring
- Commissioning & Certification
- Maintenance, Service & Repairs