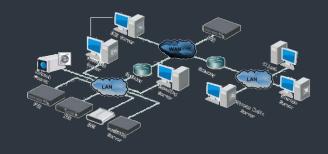

# Systems Integration

### Affordable Systems Control & Building Intelligence

Wouldn't it be great to manage all your security systems from a single app on your Smartphone?

Encrypted Secure Access from any PC, Mobile device or Smartphone from across your Local Network and/or across the Internet

Complete control of all your building security systems from one system.

Allow users access to rooms/equipment using just their phone. Upgrade and expand your systems with ease.

Save energy, improve operational efficiency and reduce running costs.

#### Integrate:-

- **CCTV**
- Access Control
- Intruder Alarm
- Fire Alarm
- Lighting Control
- **Control Devices**