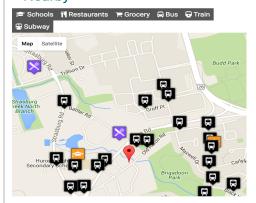

<u>Photo galleries</u>, <u>social media links</u>, <u>area maps</u>, even <u>sell sheets</u> are as easy as clicking a mouse. Measuring the distance to school, work, groceries, or transit stops for the tenet just became that much easier.