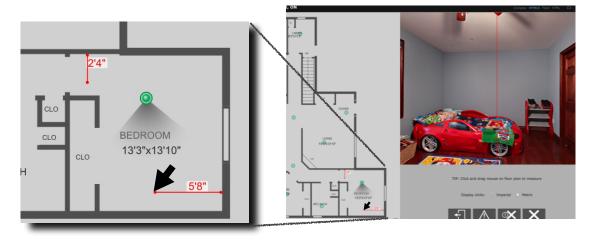

Laser measurements taken during photography gives detailed information in any area. This provides the buyer a way to envision their belongings within the house. Provides an updated source of space calculation, confirming the value placed on the listing.

Floorpans are downloadable, saving time and resources by providing all the data necessary for planning the perfect space. This saves you time by attracting serious buyers and limiting fruitless requests for a showing.