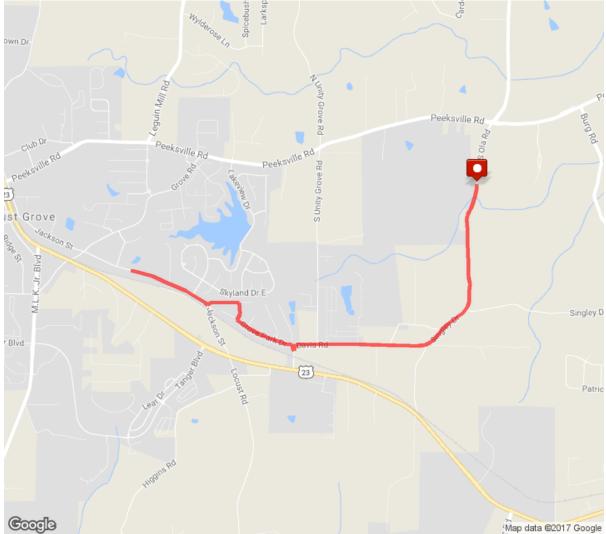

## Superhero 10K Distance: 6.20 mi

## 0.00 mi

Head south on S Ola Rd toward Singley Dr 0.76 mi Continue straight onto Singley Dr 1.09 mi Head west on Davis Rd toward Singley Cir Dr 1.71 mi Head west on Davis Rd toward S Unity Grove Rd Destination will be on the right 1.85 mi Head southwest on Davis Rd 1.89 mi Sharp right onto Jasmine Dr

## 1.93 mi

Head west on Grove Park Dr toward Easton Dr 2.11 mi Head northwest on Grove Park Dr toward Thrasher Ct 2.30 mi Turn right onto Lilac Dr 2.30 mi Head northeast on Lilac Dr toward Grove Creek Dr 2.40 mi Head west on Grove Creek Dr toward Jackson St 2.59 mi

Get Set Grow Race Productions – GetSetGrow.com PO Box 60 Locust Grove, GA 30248

Head southwest on Grove Creek Dr toward Jackson St 2.60 mi Turn right onto Jackson St 2.75 mi Head northwest on Jackson St toward Maddox Rd 2.83 mi Head northwest on Jackson St toward Maddox Rd 2.89 mi Head west on Jackson St toward Fuller Rd 2.91 mi Head northwest on Jackson St toward Fuller Rd 2.97 mi Head west on Jackson St toward Fuller Rd 3.01 mi Head west on Jackson St toward Fuller Rd 3.03 mi Head west on Jackson St toward Fuller Rd 3.07 mi Head west on Jackson St toward Fuller Rd 3.09 mi Head west on Jackson St toward Fuller Rd 3.10 mi Head east on Jackson St toward Maddox Rd 3.11 mi Head east on Jackson St toward Maddox Rd 3.13 mi Head east on Jackson St toward Maddox Rd 3.17 mi Head east on Jackson St toward Maddox Rd 3.19 mi Head east on Jackson St toward Maddox Rd 3.23 mi Head southeast on Jackson St toward Maddox Rd 3.28 mi

Head southeast on Jackson St toward Maddox Rd 3.31 mi Head east on Jackson St toward Maddox Rd 3.37 mi Head southeast on Jackson St toward Skyland Dr 3.44 mi Head southeast on Jackson St toward Skyland Dr 3.60 mi Turn left onto Grove Creek Dr 3.61 mi Head northeast on Grove Creek Dr toward Lilac Dr 3.79 mi Head south on Lilac Dr toward Grove Park Dr 3.90 mi Head southwest on Lilac Dr toward Grove Park Dr 3.90 mi Turn left onto Grove Park Dr 4.09 mi Head east on Grove Park Dr toward Easton Dr 4.26 mi Head south on Jasmine Dr toward Grove Park Dr 4.30 mi Sharp left onto Davis Rd 4.35 mi Head east on Davis Rd toward S Unity Grove Rd 4.49 mi Head east on Davis Rd toward Singley Cir Dr 5.11 mi Head northeast on Singley Dr toward Davis Rd 5.44 mi Continue onto S Ola Rd 6.20 mi Destination